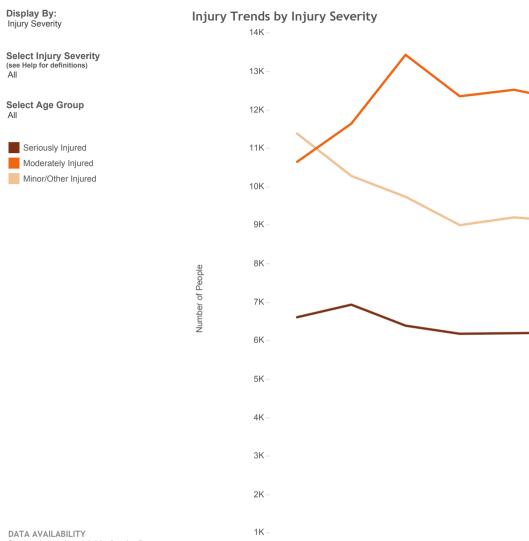

7.

0K

|                        | 2005   | 2006   | 2007   | 2008   | 2009   | 2010   | 2011   | 2012   | 2013   | 2014   | 2015   | 2016   |
|------------------------|--------|--------|--------|--------|--------|--------|--------|--------|--------|--------|--------|--------|
| Seriously Injured      | 6,621  | 6,948  | 6,402  | 6,191  | 6,206  | 6,224  | 6,592  | 6,884  | 6,932  | 6,812  | 6,340  | 6,279  |
| Moderately<br>Injured  | 10,662 | 11,655 | 13,444 | 12,366 | 12,535 | 12,247 | 11,890 | 11,577 | 11,229 | 10,589 | 8,744  | 8,010  |
| Minor/Other<br>Injured | 11,397 | 10,294 | 9,753  | 9,016  | 9,217  | 9,110  | 9,707  | 8,743  | 7,922  | 7,297  | 8,062  | 7,924  |
| Grand Total            | 28,680 | 28,897 | 29,599 | 27,573 | 27,958 | 27,581 | 28,189 | 27,204 | 26,083 | 24,698 | 23,146 | 22,213 |

Moderately Injured

Minor/Other Injured

Seriously Injured