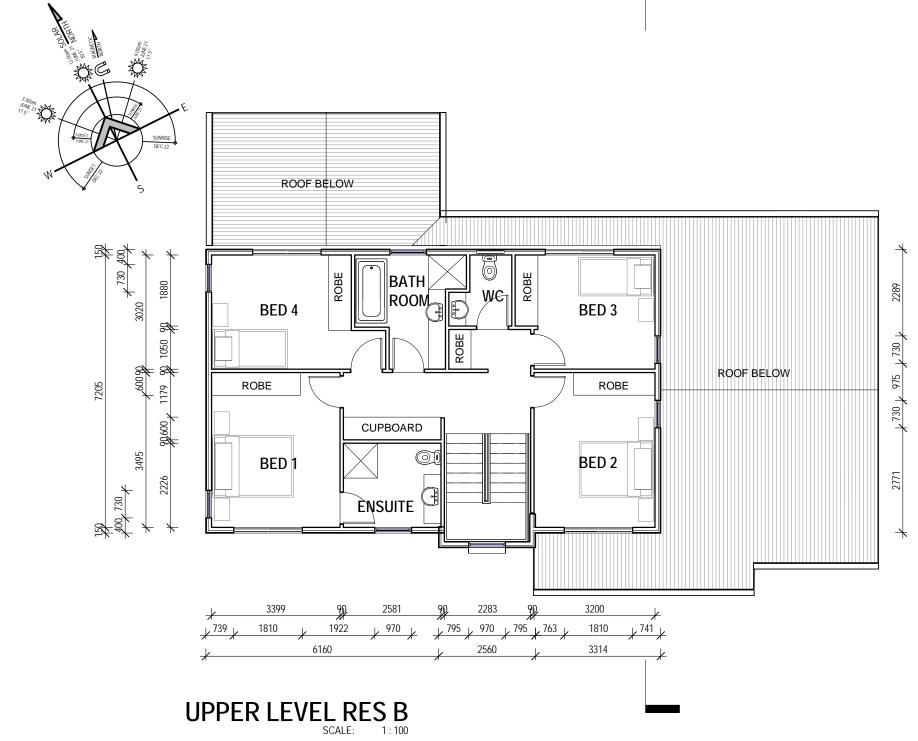

# DRAFT

PROJECT NO:

1717

12 NEWORRA PL, GIRALANG
HOUSING ACT
Block 11 Section 31
12 NEWORRA PL, GIRALANG

| AMENDMENTS |      |             |      |  |  |  |  |
|------------|------|-------------|------|--|--|--|--|
| Revised    |      |             |      |  |  |  |  |
| Ву         | Date | Description | Code |  |  |  |  |
| ,          |      |             |      |  |  |  |  |
|            |      |             |      |  |  |  |  |
|            |      |             |      |  |  |  |  |
|            |      |             |      |  |  |  |  |

Checked: Checker PRAWN Author
Approved: Approver DATE

Reviewed:

12/04/18

SCALE 1:100 REVISION RES B UPPER LEVEL PLAN

TT ARCHITECTURE
35 KENNEDY STREET KINGSTON ACT
Tel: 62326311 Fax: 62326312
A.B. N. 72 087 549 835 A.C.N. 087 549 835