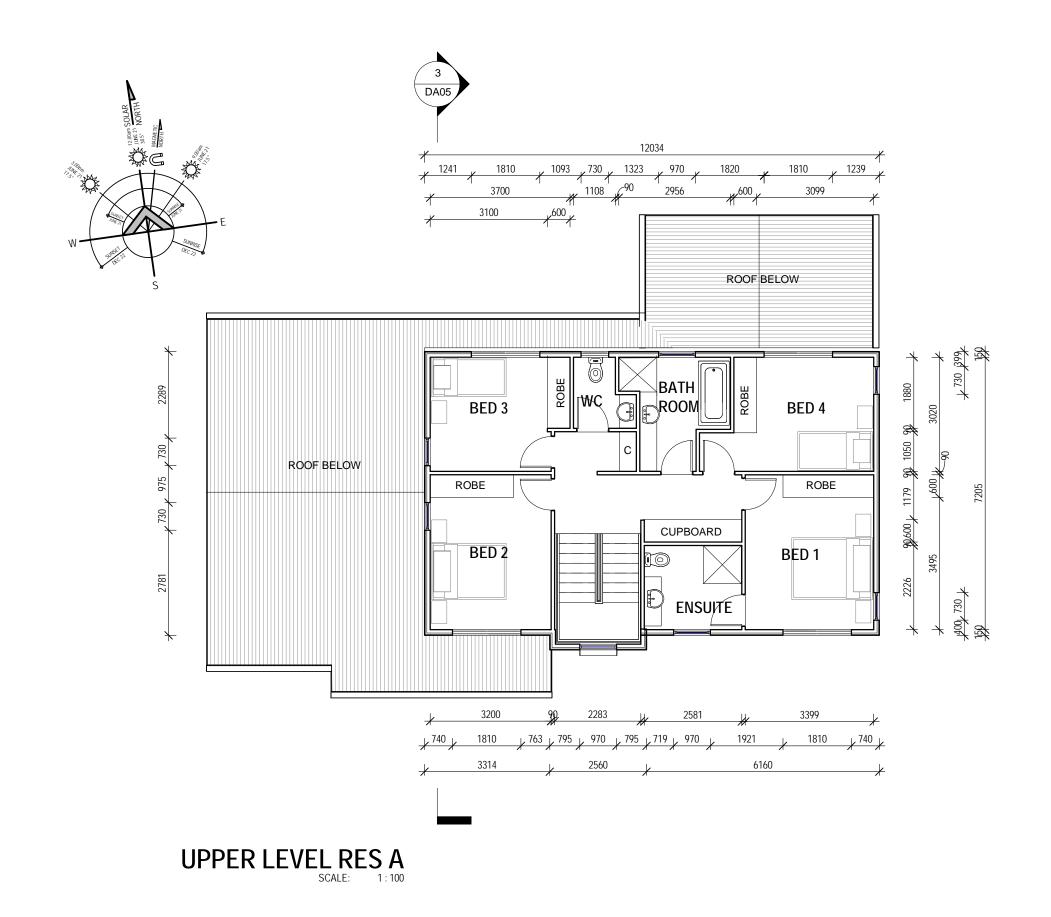

## DRAFT

PROJECT NO:

1717

12 NEWORRA PL, GIRALANG
HOUSING ACT
Block 11 Section 31
12 NEWORRA PL, GIRALANG

|   | AMENDMENTS |      |             |      |           |  |  |
|---|------------|------|-------------|------|-----------|--|--|
|   | Revised    |      |             |      | Checked:  |  |  |
| • | Ву         | Date | Description | Code |           |  |  |
|   | ,          |      | ·           |      | Approved: |  |  |
| i |            |      |             |      | Reviewed: |  |  |

Checked: Checker PRAWN Author
Approved: Approver DATE

12/04/18

SCALE
1:100

RES A UPPER LEVEL
PLAN

REVISION

DA03