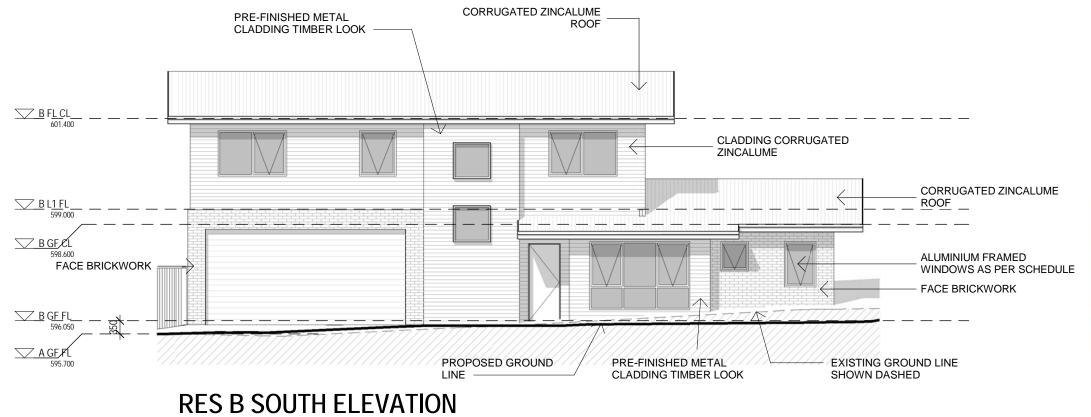

### **RES B NORTH ELEVATION**

PROJECT NO:

1717

12 NEWORRA PL, GIRALANG **HOUSING ACT** Block 11 Section 12 NEWORRA PL, GIRALANG

| AMENDMENTS |      |             |      |   |  |  |
|------------|------|-------------|------|---|--|--|
| Revised    |      |             |      | ( |  |  |
| By         | Date | Description | Code |   |  |  |
| ,          |      | , ,         |      | A |  |  |
|            |      |             |      |   |  |  |
|            |      |             |      | F |  |  |
|            |      |             |      | 1 |  |  |