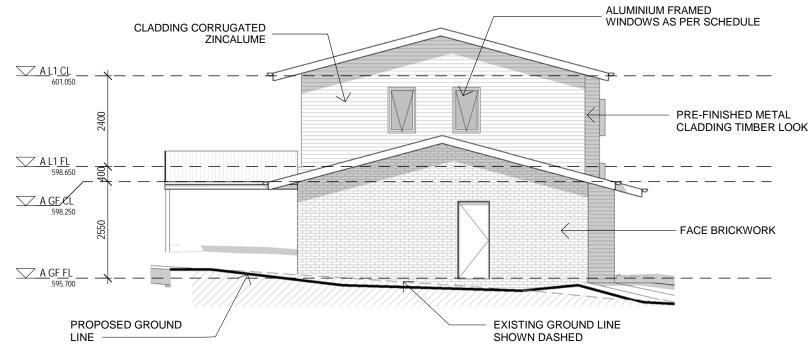

A UPPER LEVEL
PLAN

REVISION

DA03





### **RES A NORTH ELEVATION**



### **RES A SOUTH ELEVATION**

### **MATERIALS**



FACE BRICK



CORRUGATED ZINCALUME



PRE-FINISHED METAL CLADDING TIMBER LOOK

DRAFT

PROJECT NO:

1717

12 NEWORRA PL, GIRALANG HOUSING ACT Block 11 Section 31 12 NEWORRA PL, GIRALANG

|         | AMENDMENTS |             |      |  |  |  |  |  |
|---------|------------|-------------|------|--|--|--|--|--|
| Revised |            |             |      |  |  |  |  |  |
| Ву      | Date       | Description | Code |  |  |  |  |  |

Checked: Checker DRAWN Author

Approved: Approver DATE Reviewed: 12/04/18 REVISION

SCALE

1:100

RES A ELEVATIONS

DA04

TT ARCHITECTURE
35 KENNEDY STREET
Tel: 62326311
A.B.N. 72 087 549 835
KINGSTON ACT
Fax: 62326312
A.C.N. 087 549 835







RES A WEST ELEVATION
SCALE: 1: 100

## DRAFT

PROJECT NO:

1717

12 NEWORRA PL, GIRALANG HOUSING ACT Block 11 Section 31 12 NEWORRA PL, GIRALANG

| AMENDMENTS |      |             |      |  |  |  |  |
|------------|------|-------------|------|--|--|--|--|
| Revised    |      |             |      |  |  |  |  |
| Ву         | Date | Description | Code |  |  |  |  |
|            |      |             |      |  |  |  |  |

Checked: Checker DRAWN
Author
Approved: Approver DATE

Reviewed:

12/04/18

SCALE 1:100 REVISION RES A ELEVATIONS/SECTION DA05





DRAFT

PROJECT NO:

1717

12 NEWORRA PL, GIRALANG
HOUSING ACT
Block 11 Section 31
12 NEWORRA PL, GIRALANG

| AMENDMENTS |      |             |      |           |  |  |
|------------|------|-------------|------|-----------|--|--|
| Revised    |