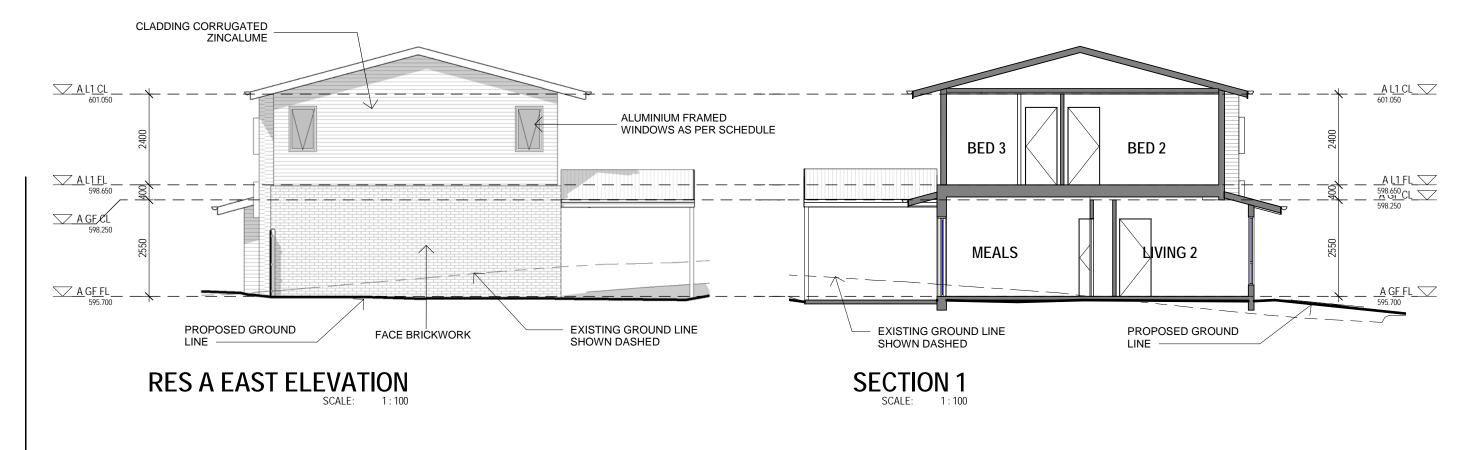

RES A WEST ELEVATION
SCALE: 1: 100

## DRAFT

PROJECT NO:

1717

12 NEWORRA PL, GIRALANG HOUSING ACT Block 11 Section 31 12 NEWORRA PL, GIRALANG

| AMENDMENTS |      |             |      |  |  |  |  |
|------------|------|-------------|------|--|--|--|--|
| Revised    |      |             |      |  |  |  |  |
| Ву         | Date | Description | Code |  |  |  |  |
|            |      |             |      |  |  |  |  |

Checked: Checker DRAWN
Author
Approved: Approver DATE

Reviewed:

12/04/18

SCALE 1:100 REVISION RES A ELEVATIONS/SECTION DA05

DRAFT

PROJECT NO:

1717

12 NEWORRA PL, GIRALANG
HOUSING ACT
Block 11 Section 31
12 NEWORRA PL, GIRALANG