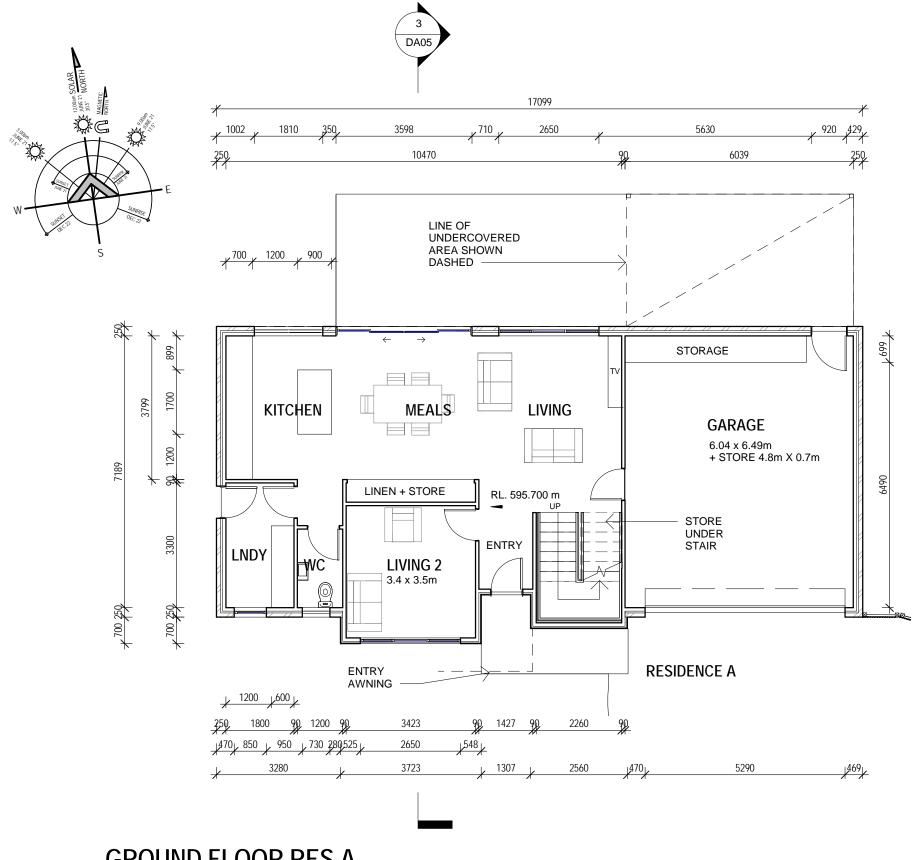

T T ARCHITECTURE
35 KENNEDY STREET KINGSTON ACT
Tel: 62326311 Fax: 62326312
A.B. N. 72 087 549 835 A.C.N. 087 549 835

**GROUND FLOOR RES A** 

PROJECT NO:

1717

12 NEWORRA PL, GIRALANG **HOUSING ACT** Block 11 Section 12 NEWORRA PL, GIRALANG

Checked: Checker DRAWN Author Approved: Approver DATE

12/04/18

SCALE 1:100 REVISION

**RES A GROUND** FLOOR PLAN