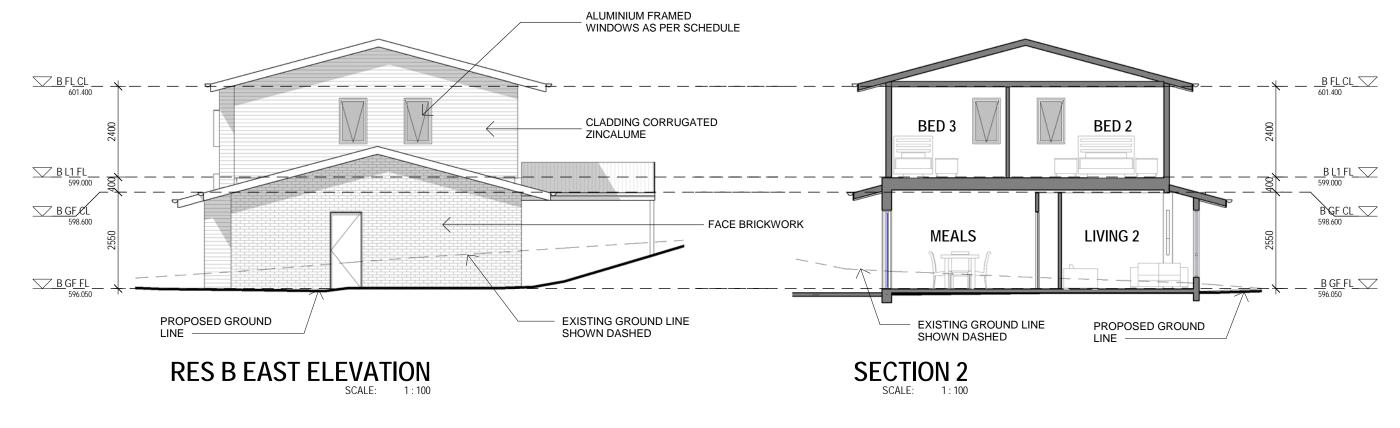

### **RES B NORTH ELEVATION**

PROJECT NO:

1717

12 NEWORRA PL, GIRALANG **HOUSING ACT** Block 11 Section 12 NEWORRA PL, GIRALANG

| AMENDMENTS |      |             |      |   |  |  |
|------------|------|-------------|------|---|--|--|
| Revised    |      |             |      | ( |  |  |
| By         | Date | Description | Code |   |  |  |
| ,          |      | , ,         |      | A |  |  |
|            |      |             |      |   |  |  |
|            |      |             |      | F |  |  |
|            |      |             |      | 1 |  |  |

DRAWN Checked: Checker Author Approved: Approver

1:100 REVISION DATE 12/04/18 Reviewed:

SCALE

**RES B ELEVATIONS** 

RES B WEST ELEVATION

Checked: Checker Author
Approved: Approver DATE

12/04/18

SCALE

1:100

REVISION

res b elevations/section DA09

T T ARCHITECTURE
35 KENNEDY STREET
Tel: 62326311
A.B.N. 72 087 549 835
KINGSTON ACT
Fax: 62326312
A.C.N. 087 549 835