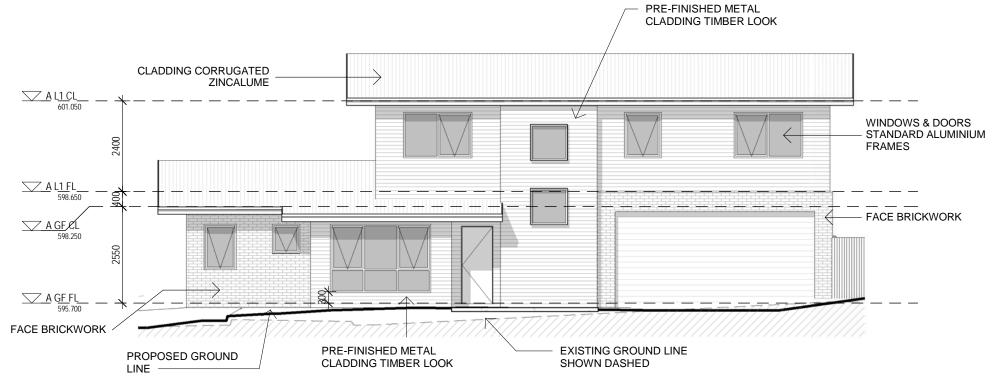

### **RES A SOUTH ELEVATION**

### **MATERIALS**

FACE BRICK

CORRUGATED ZINCALUME

PRE-FINISHED METAL CLADDING TIMBER LOOK

DRAFT

PROJECT NO:

1717

12 NEWORRA PL, GIRALANG HOUSING ACT Block 11 Section 31 12 NEWORRA PL, GIRALANG