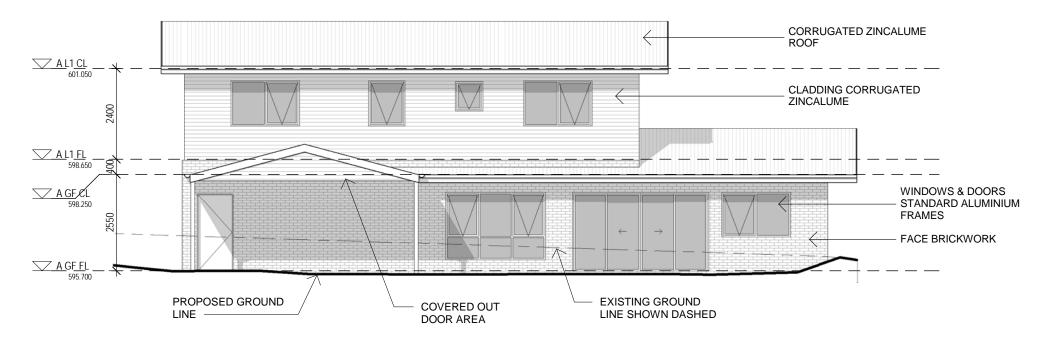

### **RES A NORTH ELEVATION**

### **MATERIALS**

FACE BRICK

CORRUGATED ZINCALUME

PRE-FINISHED METAL CLADDING TIMBER LOOK

DRAFT

PROJECT NO:

1717

12 NEWORRA PL, GIRALANG HOUSING ACT Block 11 Section 31 12 NEWORRA PL, GIRALANG