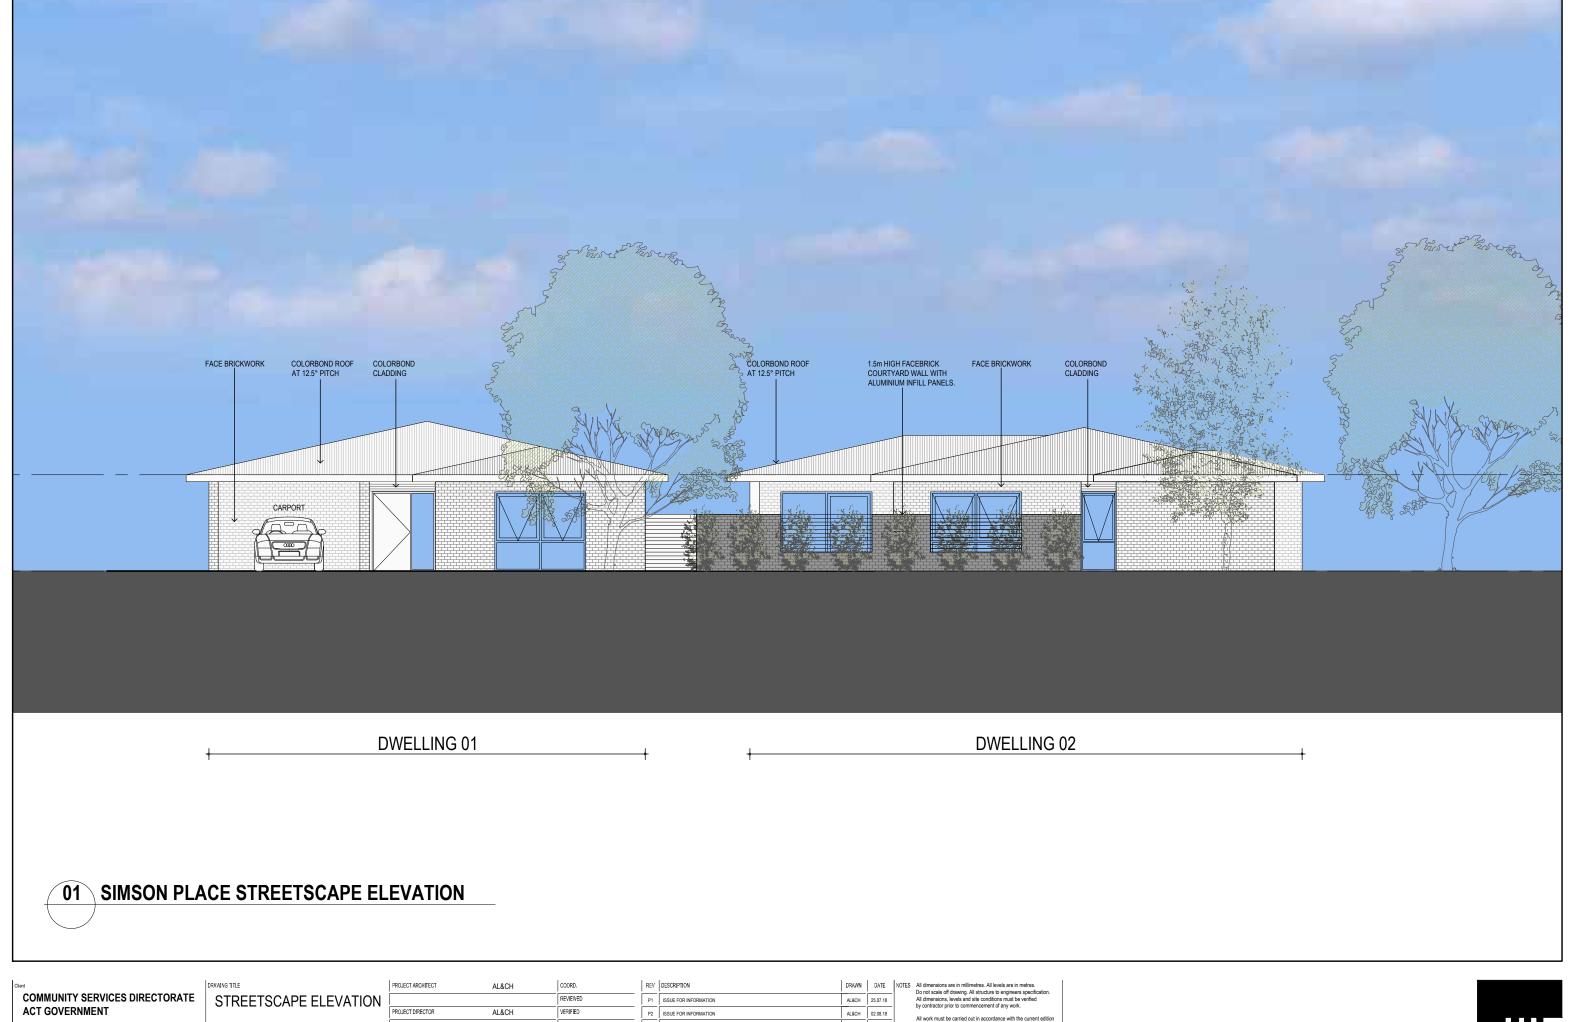

RAWING NUMBER R  | REVISION | NORTH    | P4  | ISSUE TO TCCS         |
|   |                                               |               |       | A001              | P5       |          | P5  | ISSUE FOR INFORMATION |
|   |                                               | SCALE         | DRAWN |                   |          |          |     |                       |
|   | Project No: 1839                              | 1:200(A3)     | AL&CH | 7 100 1           | . •      |          |     |                       |

c copyright: heyward lance architecture pty ltd Reproduction of this design and/or document in whole or in part without prior written consent is an infringement of copyright.

AL&CH 07.09.18

heyward lance architecture
147 amy ackman st : forde ACT 2914 p : 02 6255 4454











heyward lance architecture

147 amy ackman st : forde ACT 2914 p : 02 6255 4454