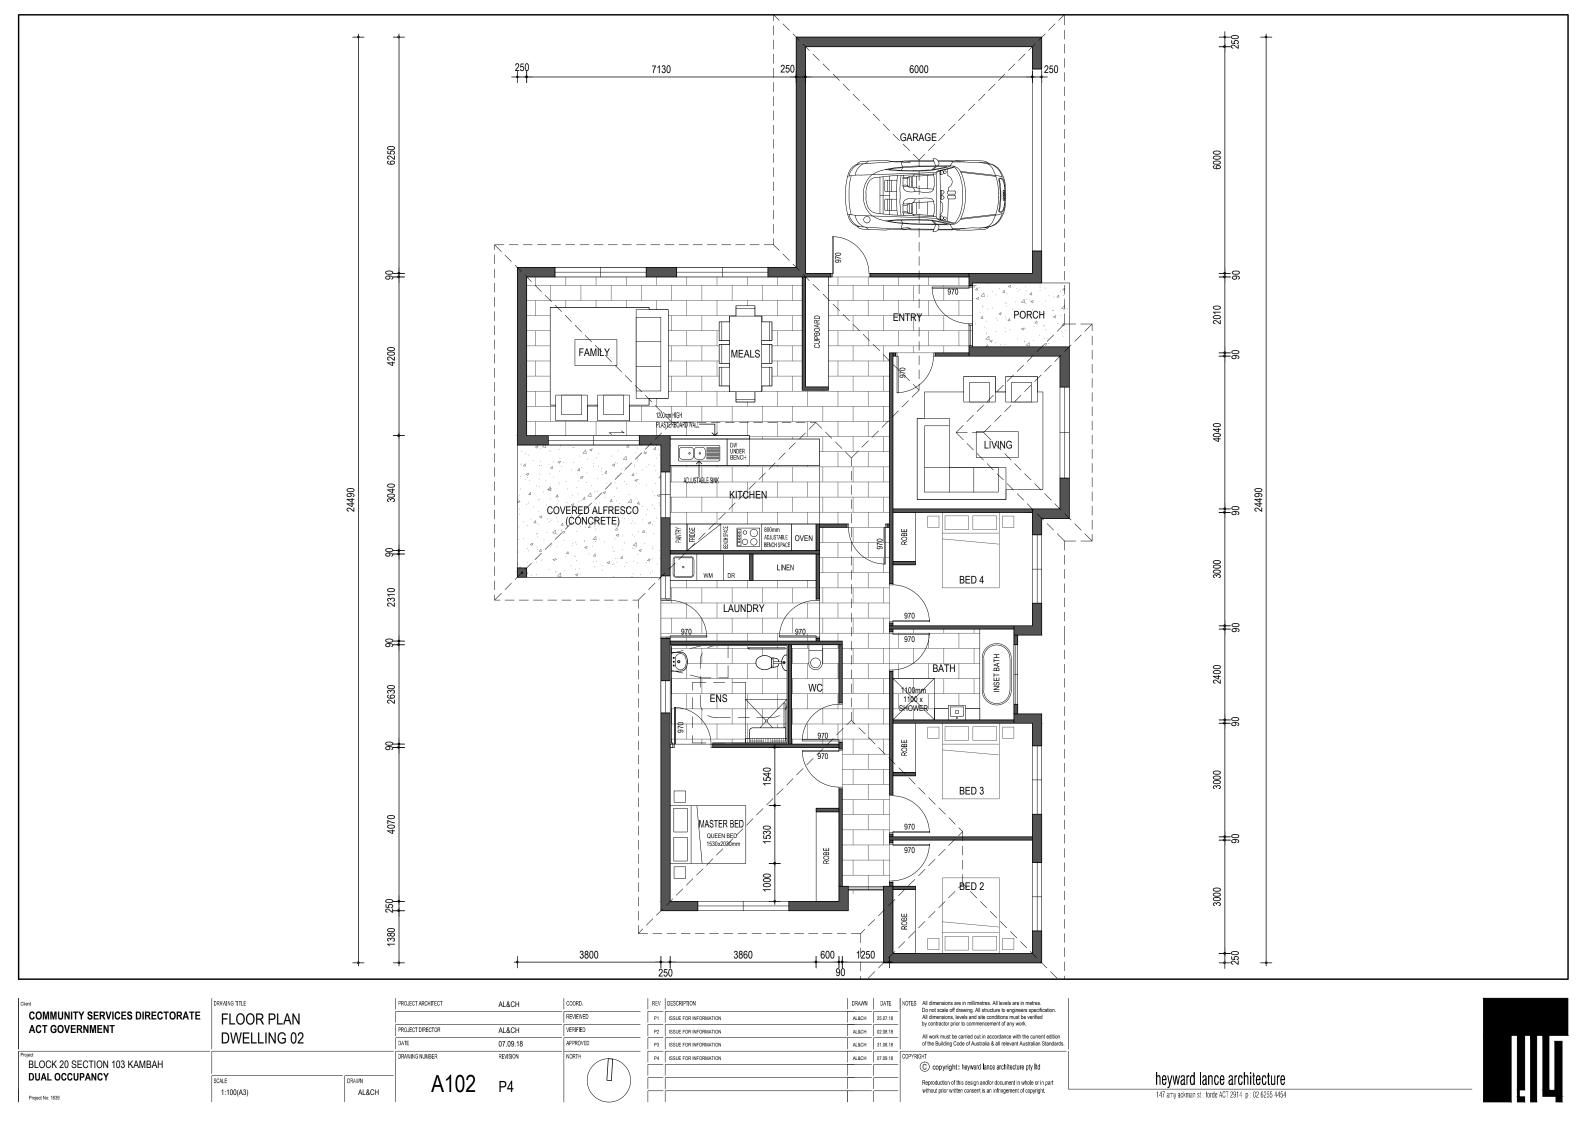

DRAWING NUMBER R  | REVISION | NORTH    | P4  | ISSUE TO TCCS         |
|   |                                               |               |       | A001              | P5       |          | P5  | ISSUE FOR INFORMATION |
|   |                                               | SCALE         | DRAWN |                   |          |          |     |                       |
|   | Project No: 1839                              | 1:200(A3)     | AL&CH | 7 100 1           | . •      |          |     |                       |

c copyright: heyward lance architecture pty ltd Reproduction of this design and/or document in whole or in part without prior written consent is an infringement of copyright.

AL&CH 07.09.18

heyward lance architecture
147 amy ackman st : forde ACT 2914 p : 02 6255 4454











heyward lance architecture

147 amy ackman st : forde ACT 2914 p : 02 6255 4454