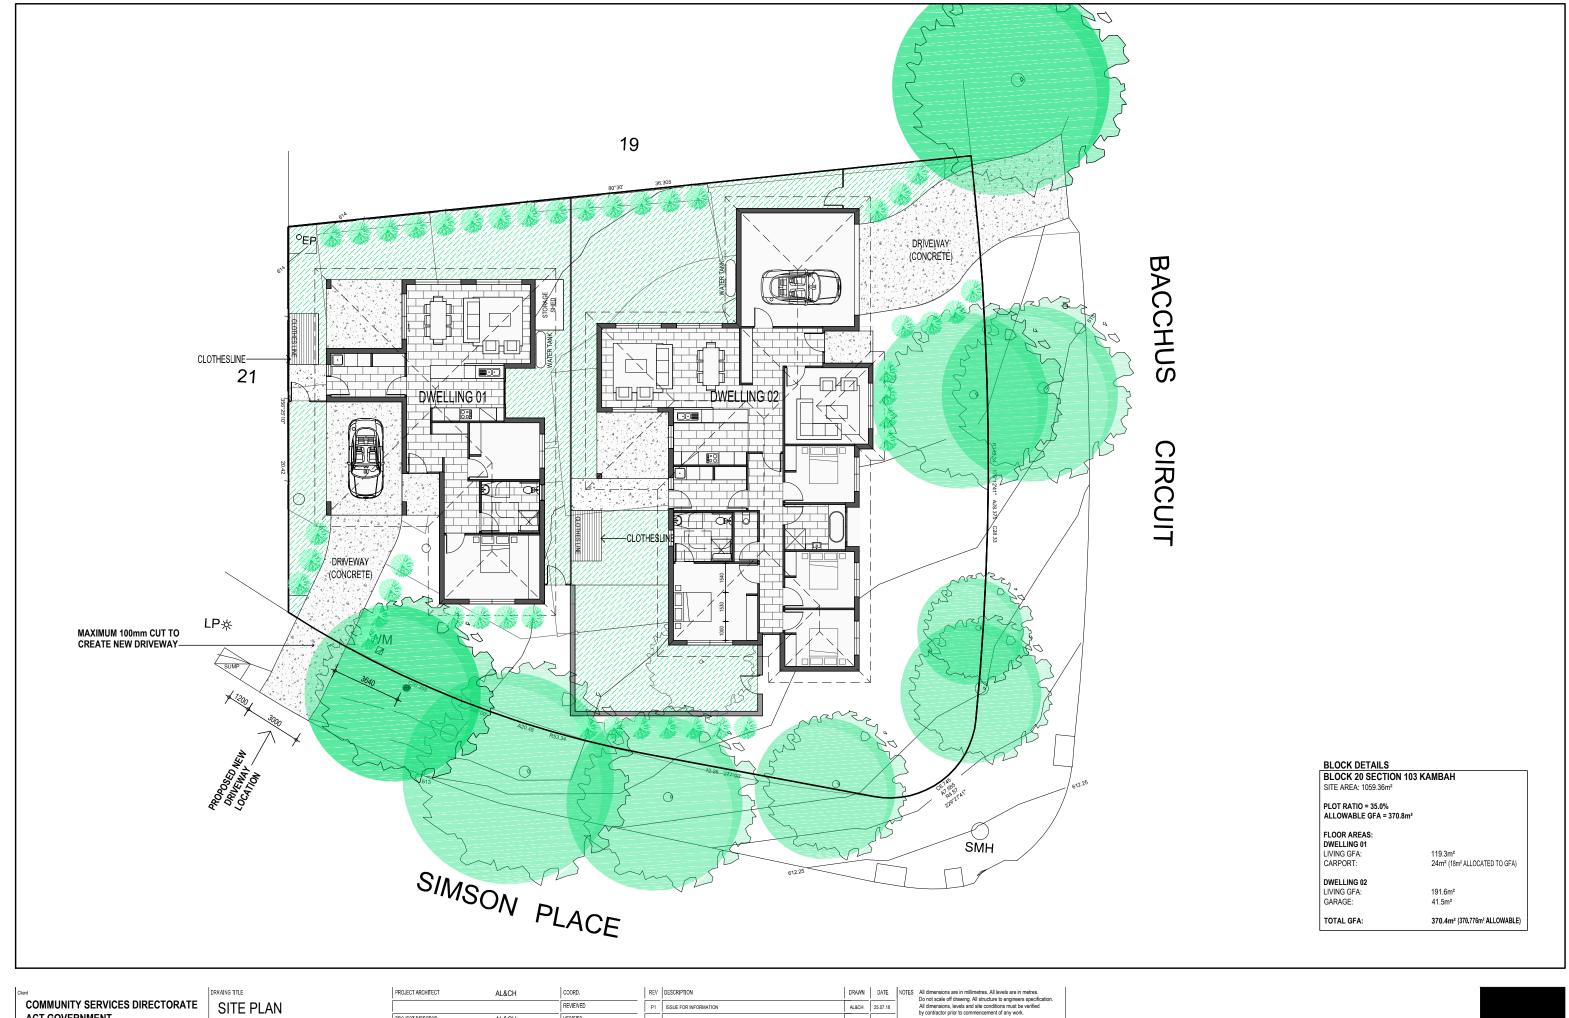

|   | Client                                        | DRAWING TITLE |       | PROJECT ARCHITECT | AL&CH    | COORD.   | REV | DESCRIPTION           |
|---|-----------------------------------------------|---------------|-------|-------------------|----------|----------|-----|-----------------------|
|   | COMMUNITY SERVICES DIRECTORATE ACT GOVERNMENT | SITE PLAN     |       |                   |          | REVIEWED | P1  | ISSUE FOR INFORMATION |
|   |                                               |               |       | PROJECT DIRECTOR  | AL&CH    | VERIFIED | P2  | ISSUE FOR INFORMATION |
| F |                                               |               |       | DATE              | 07.09.18 | APPROVED | P3  | ISSUE FOR INFORMATION |
|   | BLOCK 20 SECTION 103 KAMBAH<br>DUAL OCCUPANCY |               |       | DRAWING NUMBER R  | REVISION | NORTH    | P4  | ISSUE TO TCCS         |
|   |                                               |               |       | A001              | P5       |          | P5  | ISSUE FOR INFORMATION |
|   |                                               | SCALE         | DRAWN |                   |          |          |     |                       |
|   | Project No: 1839                              | 1:200(A3)     | AL&CH | 7 100 1           | . •      |          |     |                       |