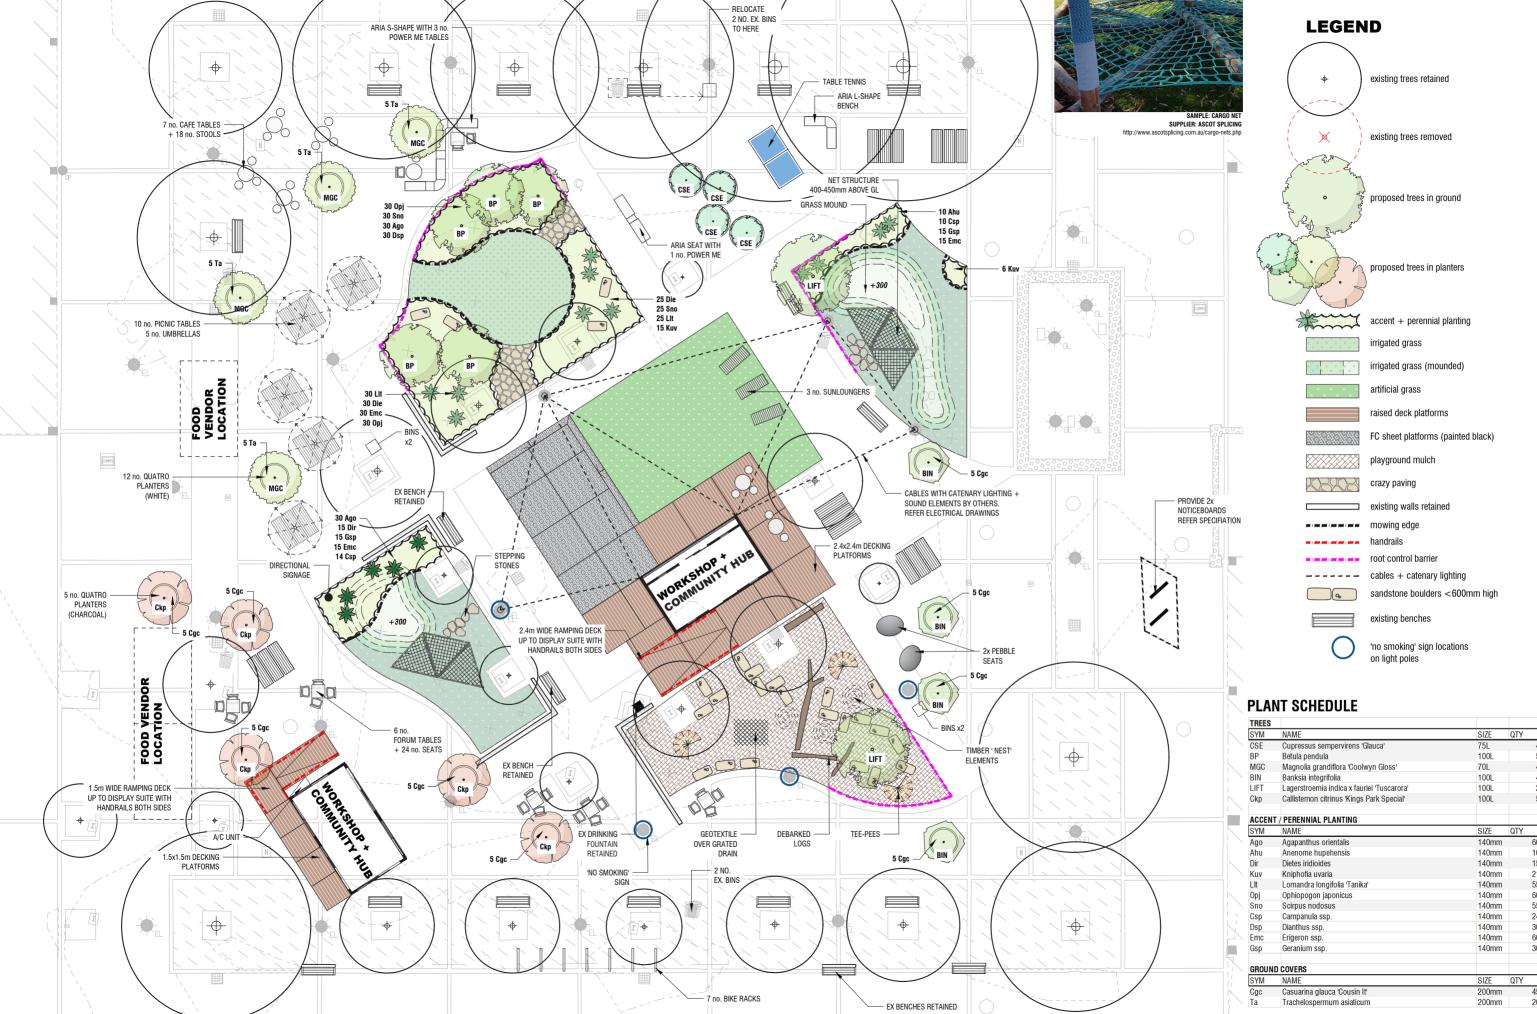

| PLANT SCHEDULE |                           |  |  |
|----------------|---------------------------|--|--|
| TREES          |                           |  |  |
| SYM            | NAME                      |  |  |
| COE            | Cuproceus componyirons IC |  |  |

| TREES |                                            |       |     |
|-------|--------------------------------------------|-------|-----|
| SYM   | NAME                                       | SIZE  | QTY |
| CSE   | Cupressus sempervirens 'Glauca'            | 75L   | 4   |
| BP    | Betula pendula                             | 100L  | 5   |
| MGC   | Magnolia grandiflora 'Coolwyn Gloss'       | 70L   | 4   |
| BIN   | Banksia integrifolia                       | 100L  | 4   |
| LIFT  | Lagerstroemia indica x fauriei 'Tuscarora' | 100L  | 2   |
| Ckp   | Callistemon citrinus 'Kings Park Special'  | 100L  | 5   |
| ACCEN | T / PERENNIAL PLANTING                     |       |     |
| SYM   | NAME                                       | SIZE  | QTY |
| Ago   | Agapanthus orientalis                      | 140mm | 60  |
| Ahu   | Anenome hupehensis                         | 140mm | 10  |
| Dir   | Dietes iridioides                          | 140mm | 15  |
| Kuv   | Kniphofia uvaria                           | 140mm | 21  |
| Llt   | Lomandra longifolia 'Tanika'               | 140mm | 55  |
| Орј   | Ophiopogon japonicus                       | 140mm | 60  |
| Sno   | Scirpus nodosus                            | 140mm | 55  |
| Csp   | Campanula ssp.                             | 140mm | 24  |
| Dsp   | Dianthus ssp.                              | 140mm | 30  |
| Emc   | Erigeron ssp.                              | 140mm | 60  |
| Gsp   | Geranium ssp.                              | 140mm | 30  |
| GROUN | D COVERS                                   |       |     |
| SYM   | NAME                                       | SIZE  | QTY |
| Cgc   | Casuarina glauca 'Cousin It'               | 200mm | 45  |
| Та    | Trachelospermum asiaticum                  | 200mm | 20  |