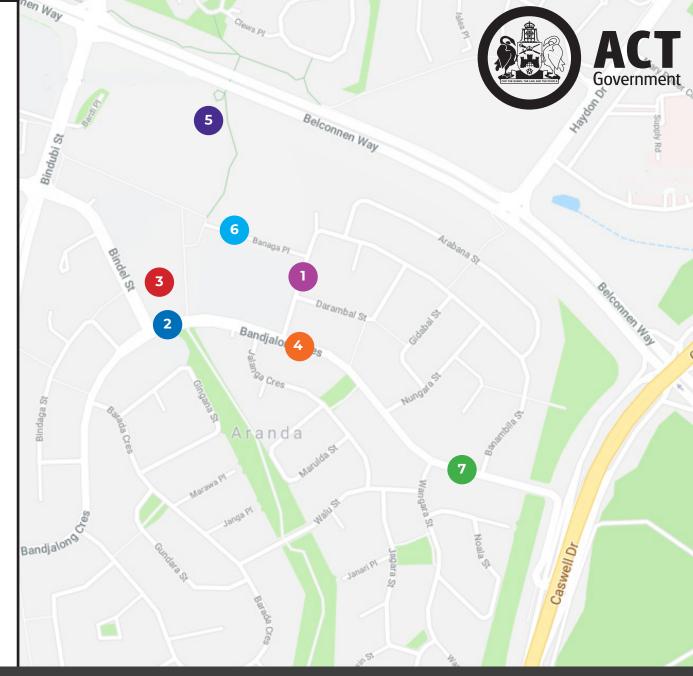

## Legend

## Proposed locations for upgrades:

- 1. Banambila Street new path from Bandjalong Crescent to Arabana Street.
- 2. Bandjalong Crescent (at intersection with Bindel Street) - new crossing including pram ramps.
- 3. Open space between Bindel Street and Aranda Primary School - new path connection to existing path network.
- 4. Bandjalong Crescent (at intersection with Banambila Street) new path and pram ramps.
- 5. Aranda District Playing Fields new path connection from existing path network to the sports fields.
- 6. Banaga Place new path connection from existing path network to amenities block at Aranda District Playing Fields.
- 7. Bandjalong Crescent traffic calming measures at various points along the street.