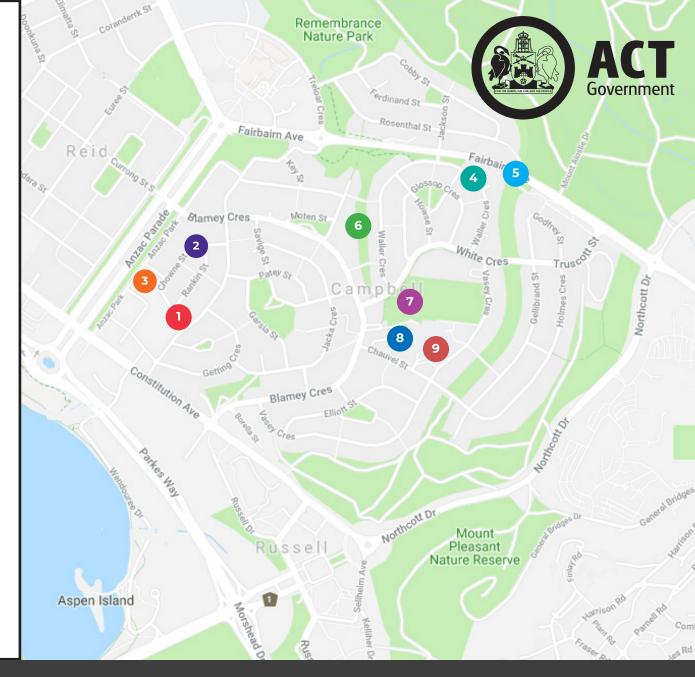

## Legend

## Proposed locations for upgrades:

- 1. Chowne Street new path and pram ramps between Creswell Street and Page Street.
- 2. Chowne Street new path and pram ramps between Page Street and Creswell Street.
- 3. Page Street new page and pram ramps for the length of the street.
- 4. Waller Crescent new path from White Crescent to Jackson Street.
- 5. Fairbairn Avenue new 350 metre path to the east of Jackson Street.
- 6. Open space new path in open space between Fairbairn Avenue and White Crescent.
- 7. Open space new path connection near Blamey Place Shops.
- 8. Blamey Place streetlighting behind Southern Cross Care Campbell Residential Aged Care and shops.
- 9. Open space new path connection.

## Age Friendly Suburbs Program - Campbell