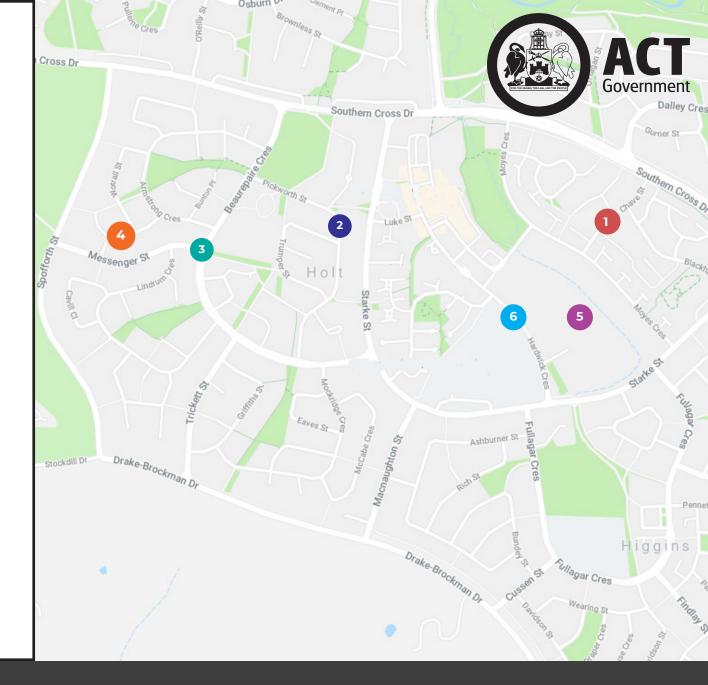

## Legend

## Proposed locations for upgrades:

- 1. Chave Street new path along length of the street from Southern Cross Drive to Moyes Crescent.
- 2. Pickworth Street new path from Laycock Place to Beaurepaire Crescent.
- 3. Intersection of Beaurepaire Crescent and Messenger Street - replace damaged paths, provide six new pram ramps and refuge islands.
- 4. Higgerson Street new path along length of the street from Armstrong Crescent to Messenger Street.
- 5. Open space between Moyes Crescent and Hardwick Crescent - new path from Starke Street to Flack Street between the fields.
- 6. Hardwick Crescent upgrade crossing, line marking and pedestrian refuge at entrance to the Kalparrin Aged Care Facility.