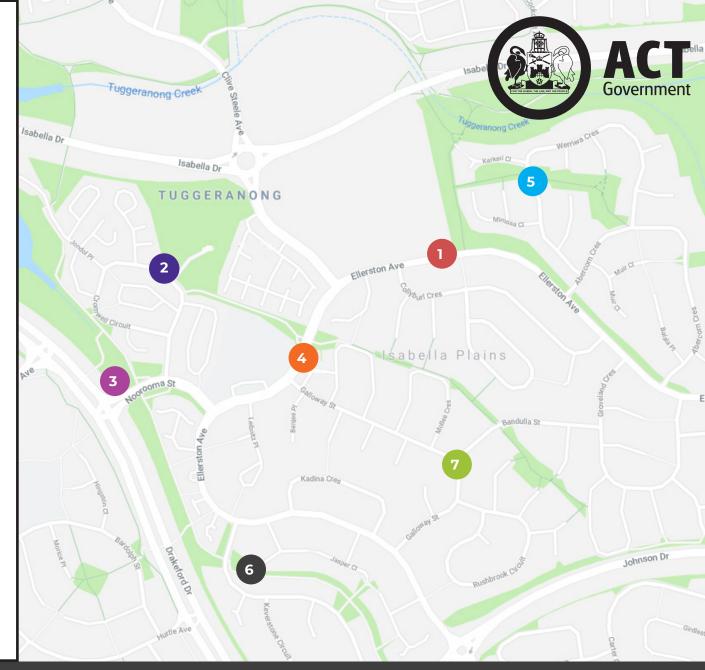

## Proposed locations for upgrades:

- 1. Ellerston Avenue new path and pram ramps from Drumston Street, approximately 345 m east.
- 2. Jondol Place new path along length of the street and pram ramps.
- 3. Noorooma Street new path connection through the open space and pram ramps.
- 4. Ellerston Avenue new pram ramps and a pedestrian refuge to provide access from the bus stop to the shops.
- 5. Werriwa Crescent replacement of existing paths and pram ramps.
- 6. Keverstone Circuit replacement of existing path and pram ramps.
- 7. Galloway Street replacement of existing path across Bandulla Street intersection to improve accessibility, provide new crossings and safety barriers.

## Age Friendly Suburbs Program - Isabella Plains