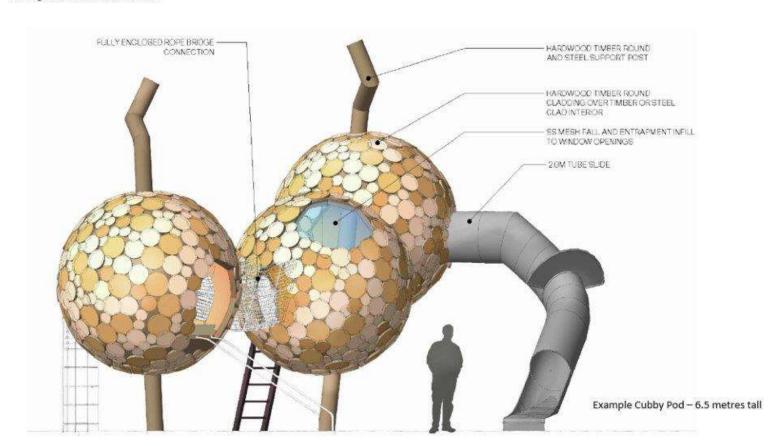

#### A grouping of play elements for 2-8-year old's that may include:

- Elevated cubby structure with net bridge slide, climbing rope, elements and internal play elements
- · Totem poles with integrated tactile elements
- · Ground plane activation with rope elements, large boulders and timber elements for climbing and balancing
- Rubber Softfall
- · Sensory planting, and Integrated Shade
- \* All images and inclusions are indicative