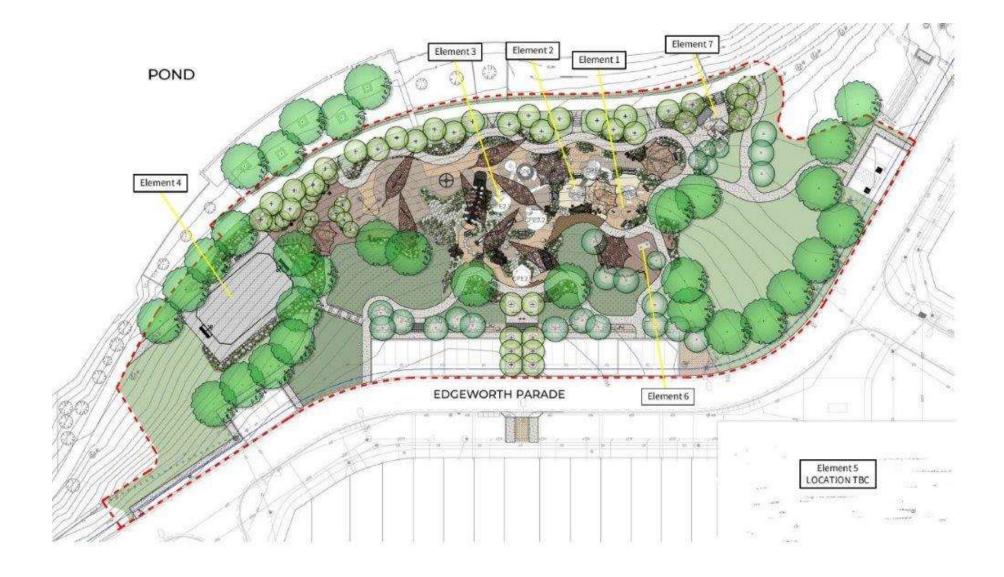

### Element 1: Discovery Play Zone, 0-5 Year Age Group

### Element 2: Exploration Play Zone, 2 to 8-Year-Old Age Group

## Element 3: Thrill Play Zone – 5 to 15-Year-Old Age Group

## Element 4: Multi Sports Court, 12m x 24m

# Element 5: Sculptural Mist Play Zone (Indicative image only)

- Sculptural sensor/timer activated mist emitter elements
- · Timber boat cubby structure with climbing/bouldering wall
- Hand Pump Water/Water table
- · Shade Structure and Seating

# Element 6: BBQ and Shaded Picnic Area

- Double Electric BBQ, bench and taps
- Drinking Fountain and bottle refill
- Picnic Tables
- Shade Structures
- \* All images and inclusions are indicative

## Element 7: Toilet Facilities (Indicative image only)

- 2 Unisex accessible cubicles
- · Hand wash basin area with integrated living wall
- \* All images and inclusions are indicative

Example toilet block