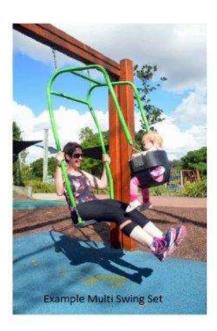

#### A grouping of play elements for 0-5-year old's that may include:

- . Low accessible pod cubby structure with internal fixed play elements such as rain wheel, mirror, chimes and low climbing elements
- Ground plane rope elements and sensory materials
- · Timber rockers (Spring Animals)
- · Rocks and Timber balance beams
- · Sand Play Elements
- Swing Set