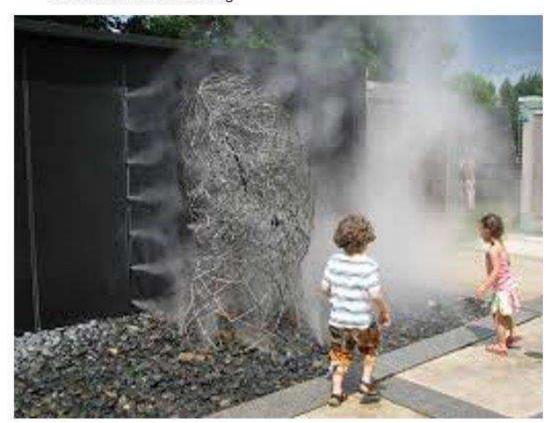

# Element 5: Sculptural Mist Play Zone (Indicative image only)

- Sculptural sensor/timer activated mist emitter elements
- · Timber boat cubby structure with climbing/bouldering wall
- Hand Pump Water/Water table
- · Shade Structure and Seating