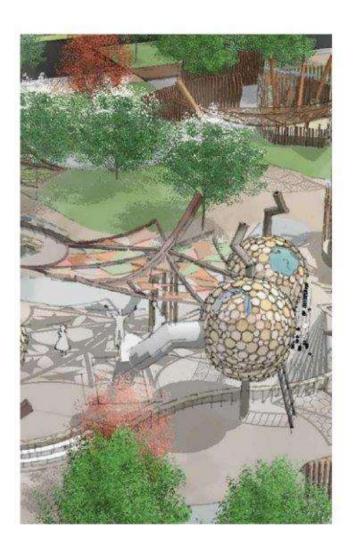

#### A grouping of play elements for 2-8-year old's that may include:

- Elevated cubby structure with net bridge slide, climbing rope, elements and internal play elements
- · Totem poles with integrated tactile elements
- · Ground plane activation with rope elements, large boulders and timber elements for climbing and balancing
- Rubber Softfall
- · Sensory planting, and Integrated Shade
- \* All images and inclusions are indicative