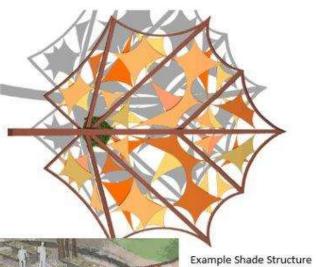

#### A grouping of play elements for 2-8-year old's that may include:

- Elevated cubby structure with net bridge slide, climbing rope, elements and internal play elements
- · Totem poles with integrated tactile elements
- · Ground plane activation with rope elements, large boulders and timber elements for climbing and balancing
- Rubber Softfall
- · Sensory planting, and Integrated Shade
- \* All images and inclusions are indicative

Example Shade Structure