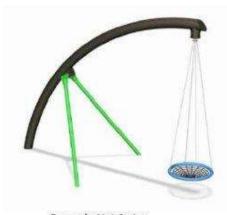

#### A grouping of play elements for 5-15-year old's that may include:

- Bird House type structure connected by net/rope/timber bridges and tunnels
- 2 large tube slides, Mini trampolines, Accessible multi-person carousel, Accessible Net Swing

\*All images and inclusions are indicative

Example Carousel

Example Net Swing

24