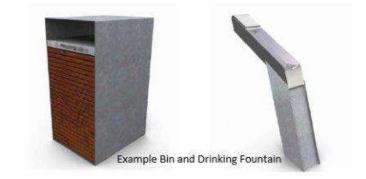

# Element 6: BBQ and Shaded Picnic Area

- Double Electric BBQ, bench and taps
- Drinking Fountain and bottle refill
- Picnic Tables
- Shade Structures
- \* All images and inclusions are indicative