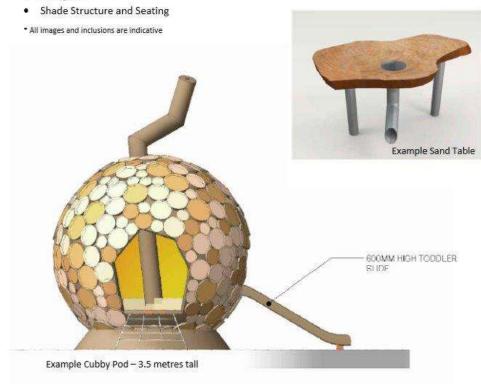

# Element 5: Sculptural Mist Play Zone (Indicative image only)

- Sculptural sensor/timer activated mist emitter elements
- · Timber boat cubby structure with climbing/bouldering wall
- Hand Pump Water/Water table
- · Shade Structure and Seating