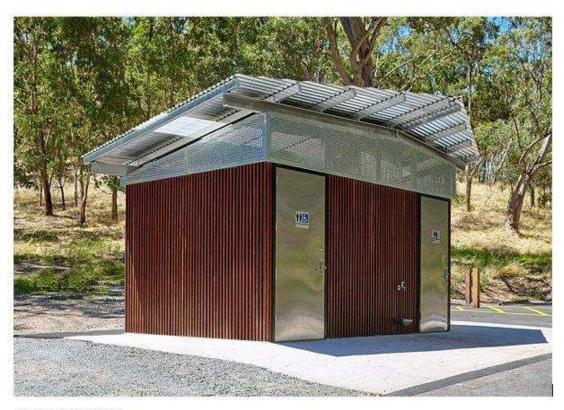

## Element 7: Toilet Facilities (Indicative image only)

- 2 Unisex accessible cubicles
- · Hand wash basin area with integrated living wall
- \* All images and inclusions are indicative

Example toilet block