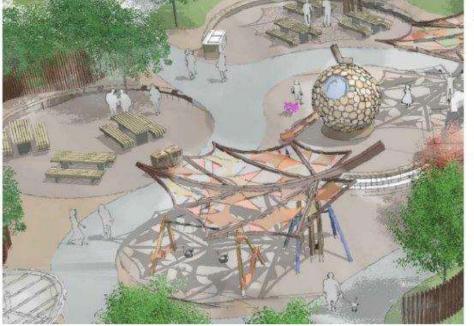

### Element 1: Discovery Play Zone, 0-5 Year Age Group

### Element 2: Exploration Play Zone, 2 to 8-Year-Old Age Group

## Element 3: Thrill Play Zone – 5 to 15-Year-Old Age Group

## Element 4: Multi Sports Court, 12m x 24m

# Element 5: Sculptural Mist Play Zone (Indicative image only)

- Sculptural sensor/timer activated mist emitter elements
- · Timber boat cubby structure with climbing/bouldering wall
- Hand Pump Water/Water table
- · Shade Structure and Seating