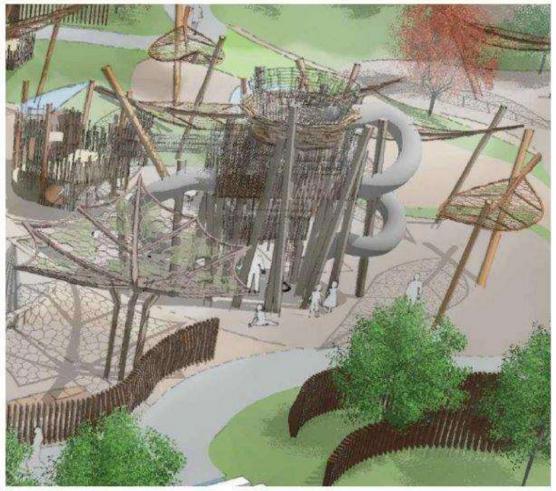

#### A grouping of play elements for 2-8-year old's that may include:

- Elevated cubby structure with net bridge slide, climbing rope, elements and internal play elements
- · Totem poles with integrated tactile elements
- · Ground plane activation with rope elements, large boulders and timber elements for climbing and balancing
- Rubber Softfall
- · Sensory planting, and Integrated Shade
- \* All images and inclusions are indicative

Example Shade Structure