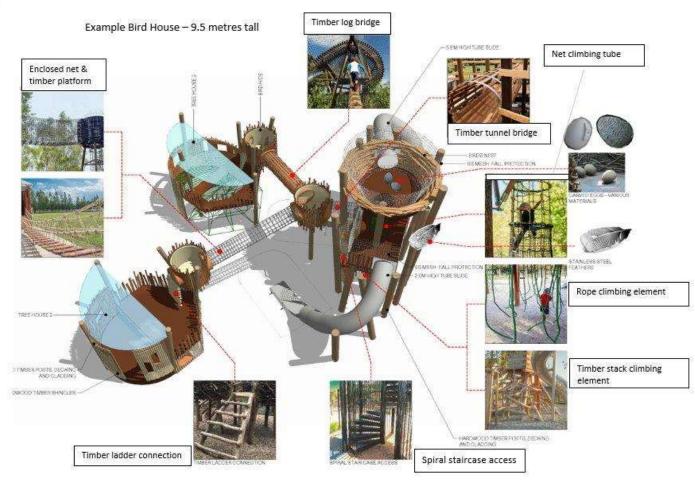

#### A grouping of play elements for 5-15-year old's that may include:

- Bird House type structure connected by net/rope/timber bridges and tunnels
- 2 large tube slides, Mini trampolines, Accessible multi-person carousel, Accessible Net Swing

\*All images and inclusions are indicative

Example Carousel

Example Net Swing

24