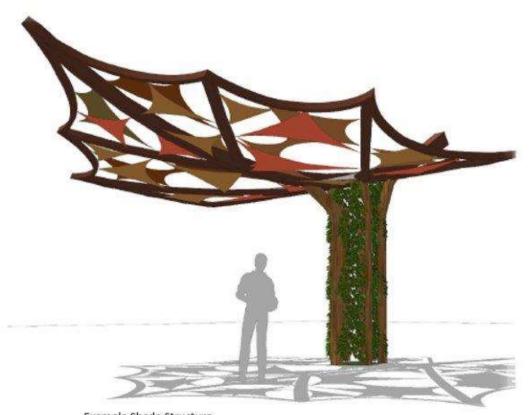

#### A grouping of play elements for 2-8-year old's that may include:

- Elevated cubby structure with net bridge slide, climbing rope, elements and internal play elements
- · Totem poles with integrated tactile elements
- · Ground plane activation with rope elements, large boulders and timber elements for climbing and balancing
- Rubber Softfall
- · Sensory planting, and Integrated Shade
- \* All images and inclusions are indicative

Example Shade Structure