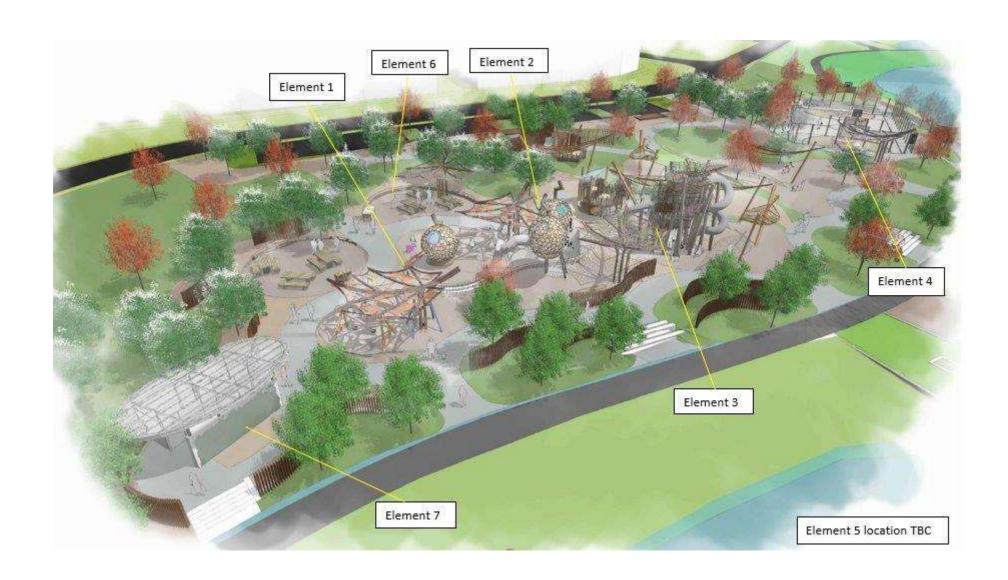

### Element 1: Discovery Play Zone, 0-5 Year Age Group

### Element 2: Exploration Play Zone, 2 to 8-Year-Old Age Group

## Element 3: Thrill Play Zone – 5 to 15-Year-Old Age Group

## Element 4: Multi Sports Court, 12m x 24m

# Element 5: Sculptural Mist Play Zone (Indicative image only)

- Sculptural sensor/timer activated mist emitter elements
- · Timber boat cubby structure with climbing/bouldering wall
- Hand Pump Water/Water table
- · Shade Structure and Seating

# Element 6: BBQ and Shaded Picnic Area

- Double Electric BBQ, bench and taps
- Drinking Fountain and bottle refill
- Picnic Tables
- Shade Structures
- \* All images and inclusions are indicative

## Element 7: Toilet Facilities (Indicative image only)

- 2 Unisex accessible cubicles
- · Hand wash basin area with integrated living wall
- \* All images and inclusions are indicative

Example toilet block