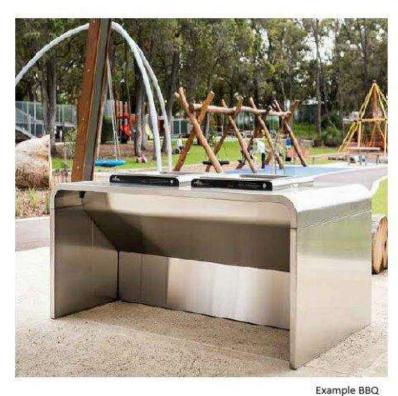

# Element 6: BBQ and Shaded Picnic Area

- Double Electric BBQ, bench and taps
- Drinking Fountain and bottle refill
- Picnic Tables
- Shade Structures
- \* All images and inclusions are indicative