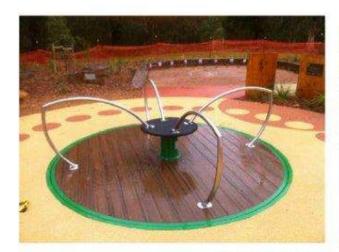

#### A grouping of play elements for 5-15-year old's that may include:

- Bird House type structure connected by net/rope/timber bridges and tunnels
- 2 large tube slides, Mini trampolines, Accessible multi-person carousel, Accessible Net Swing

\*All images and inclusions are indicative

Example Carousel

Example Net Swing

24