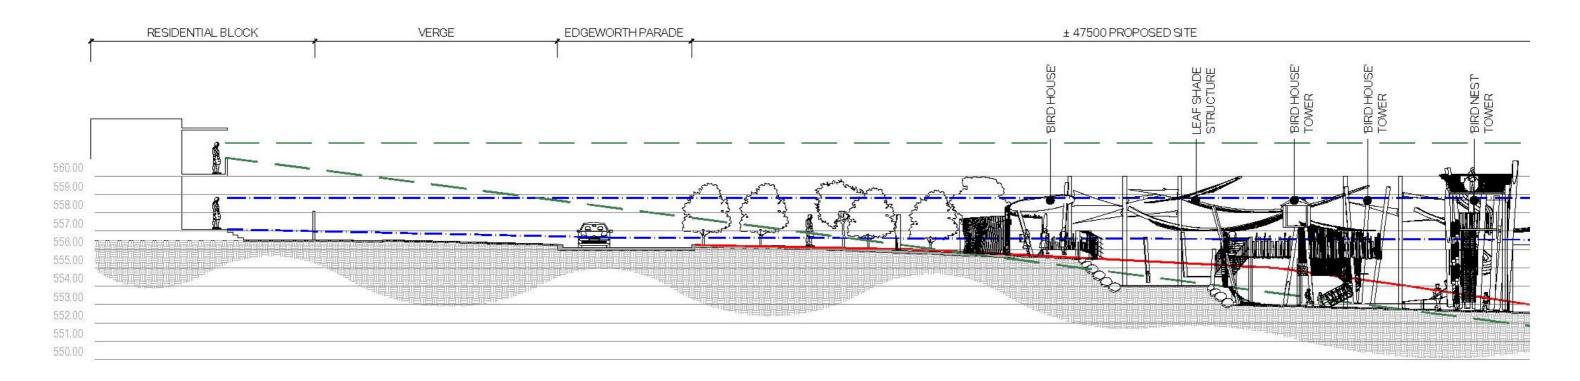

#### Line of Sight 3 – Edgeworth Parade Residence to Birds Nest Tower and Shade Structures

|                                      | Overall Height | Relative Height to Edgeworth Parade Road Surface |
|--------------------------------------|----------------|--------------------------------------------------|
| Birds Nest Tower and Shade Structure | 8 metres       | 4.5 metres                                       |