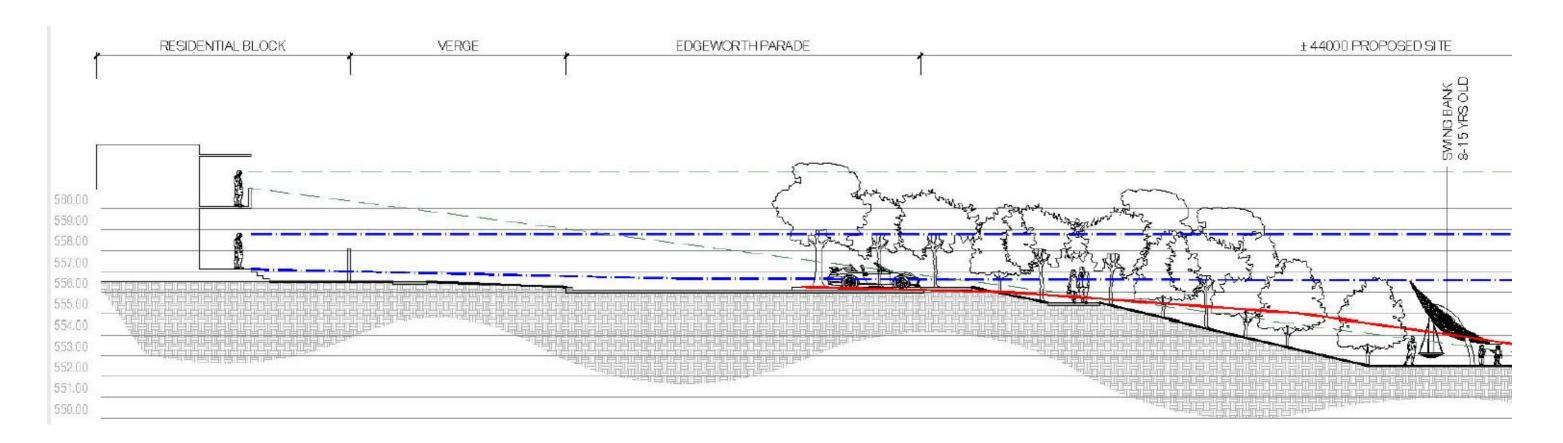

## Line of Sight 2 – Edgeworth Parade Residence to Basket Swing

|              | Overall Height | Relative Height to Edgeworth Parade Road Surface |
|--------------|----------------|--------------------------------------------------|
| Basket Swing | 4 metres       | 0.5 metres                                       |