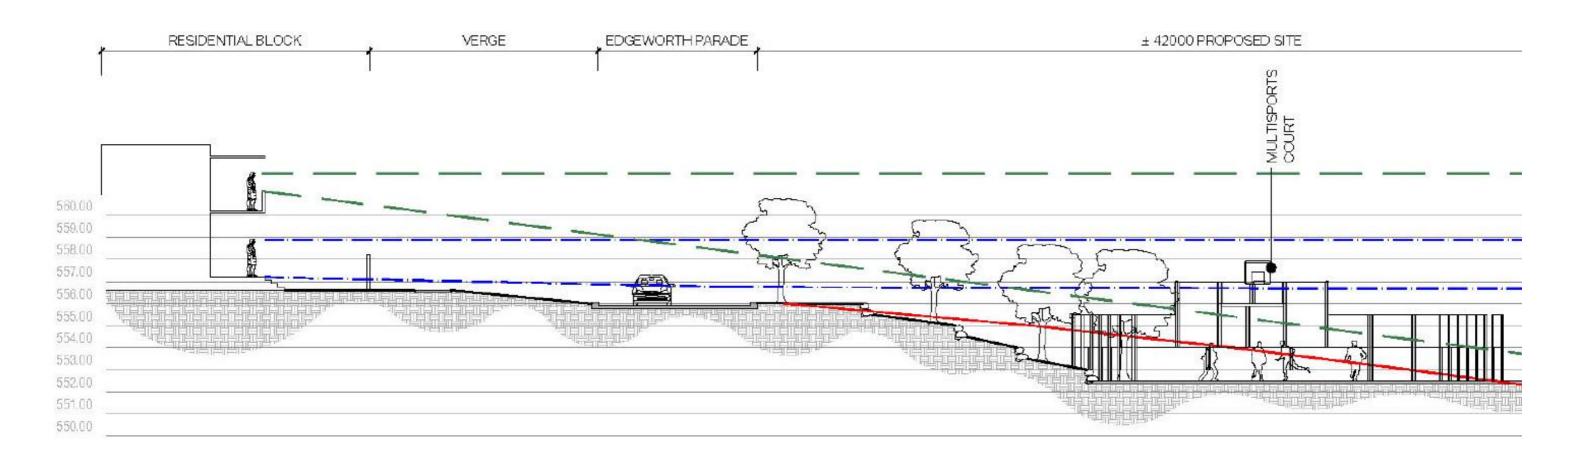

# Line of Sight 1 – Edgeworth Parade Residence to Multi-Sports Court

|                    | Overall Height | Relative Height to Edgeworth Parade Road Surface |
|--------------------|----------------|--------------------------------------------------|
| Multi-Sports Court | 5.5 metres     | 2 metres                                         |