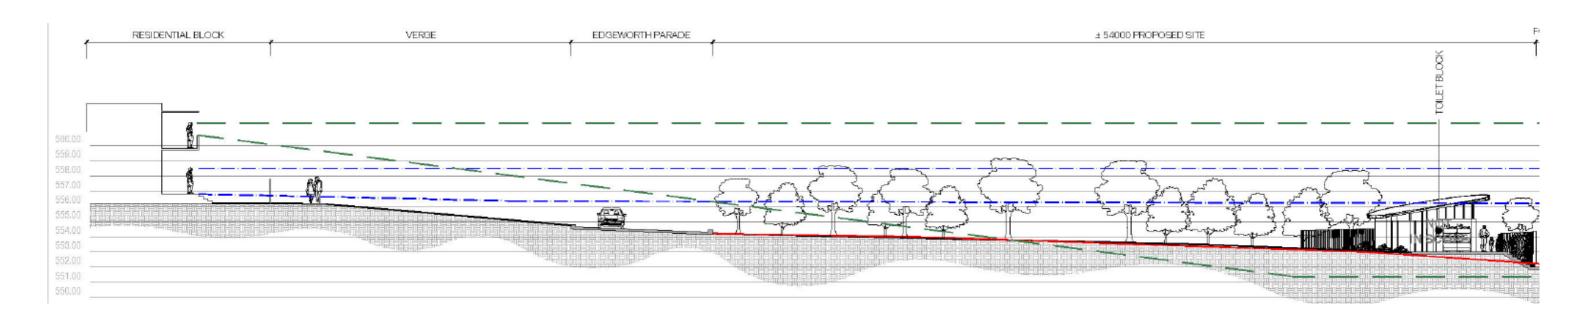

# **Coombs Play Space at Holdens Creek Pond**

Lines of Sight, Elevations and Relative Heights of each Element Line of Sight 5 Line of Sight 3 Line of Sight 2 Line of Sight 4 Line of Sight 1

## Line of Sight 5 – Edgeworth Parade Residence to Toilet Facilities (Indicative Design)

|                 | Overall Height | Relative Height to Edgeworth Parade Road Surface |
|-----------------|----------------|--------------------------------------------------|
| Toilet Facility | 3.5 metres     | 2.5 metres                                       |