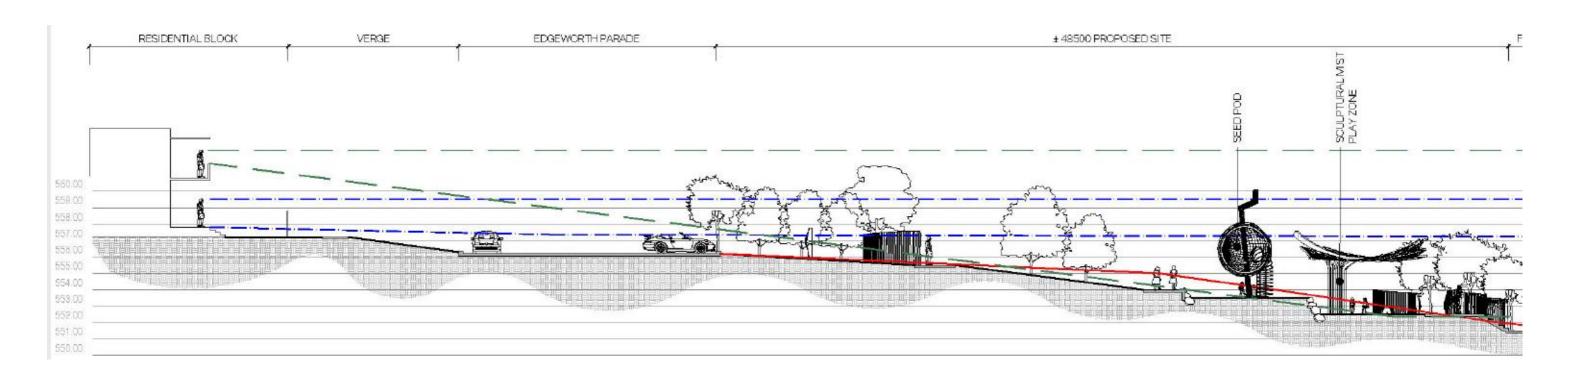

## Line of Sight 4 – Edgeworth Parade Residence to Seed Pod Cubby and Possible Mist Zone

|                              | Overall Height | Relative Height to Edgeworth Parade Road Surface |
|------------------------------|----------------|--------------------------------------------------|
| Seed Pod Cubby and Mist Zone | 6.5 metres     | 4 metres                                         |