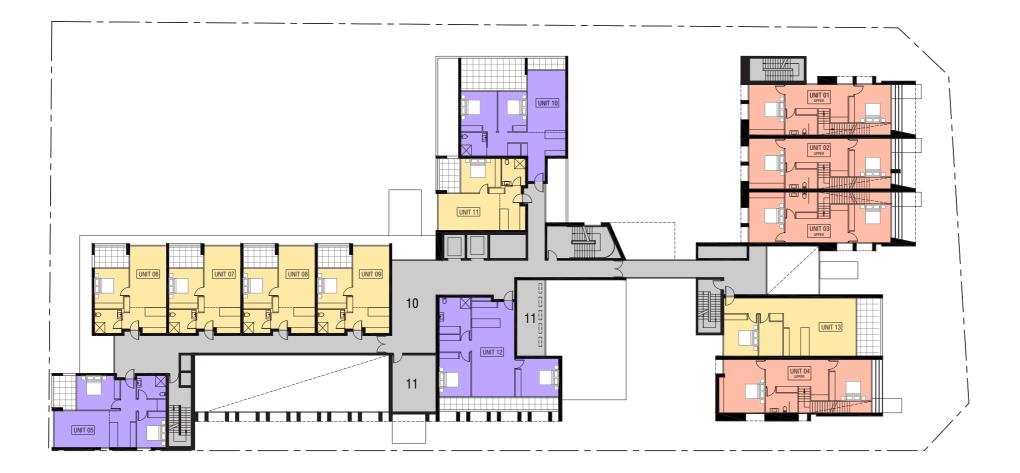

HAWDON PLACE

LEVEL 1 FLOOR PLAN

1 BED UNITS

- 2 BED UNITS
- 3 BED UNITS

- 1 COMMUNITY POCKET PARK
- 2 COMMUNITY GARDENS
- 3 COMMON GROUND RESIDENTS PARK
- 4 ENTRY
- 5 RECEPTION
- 6 OFFICE / SUPPORT SERVICES
- 7 COMMON GROUND RESIDENTS LIVING ROOM
- 8 COMMUNITY USE TENANCY
- 9 SOCIAL ENTERPRISE
- 10 BREAKOUT SPACE
- 11 PLANT ROOM / SERVICES
- BASEMENT ACCESS
  GARBAGE TRUCK ACCESS
- 14 BIKE ENCLOSURE
- 15 RESIDENT STORAGE
- 16 COMMON GROUND STAFF STORAGE
- 17 WATER TANK