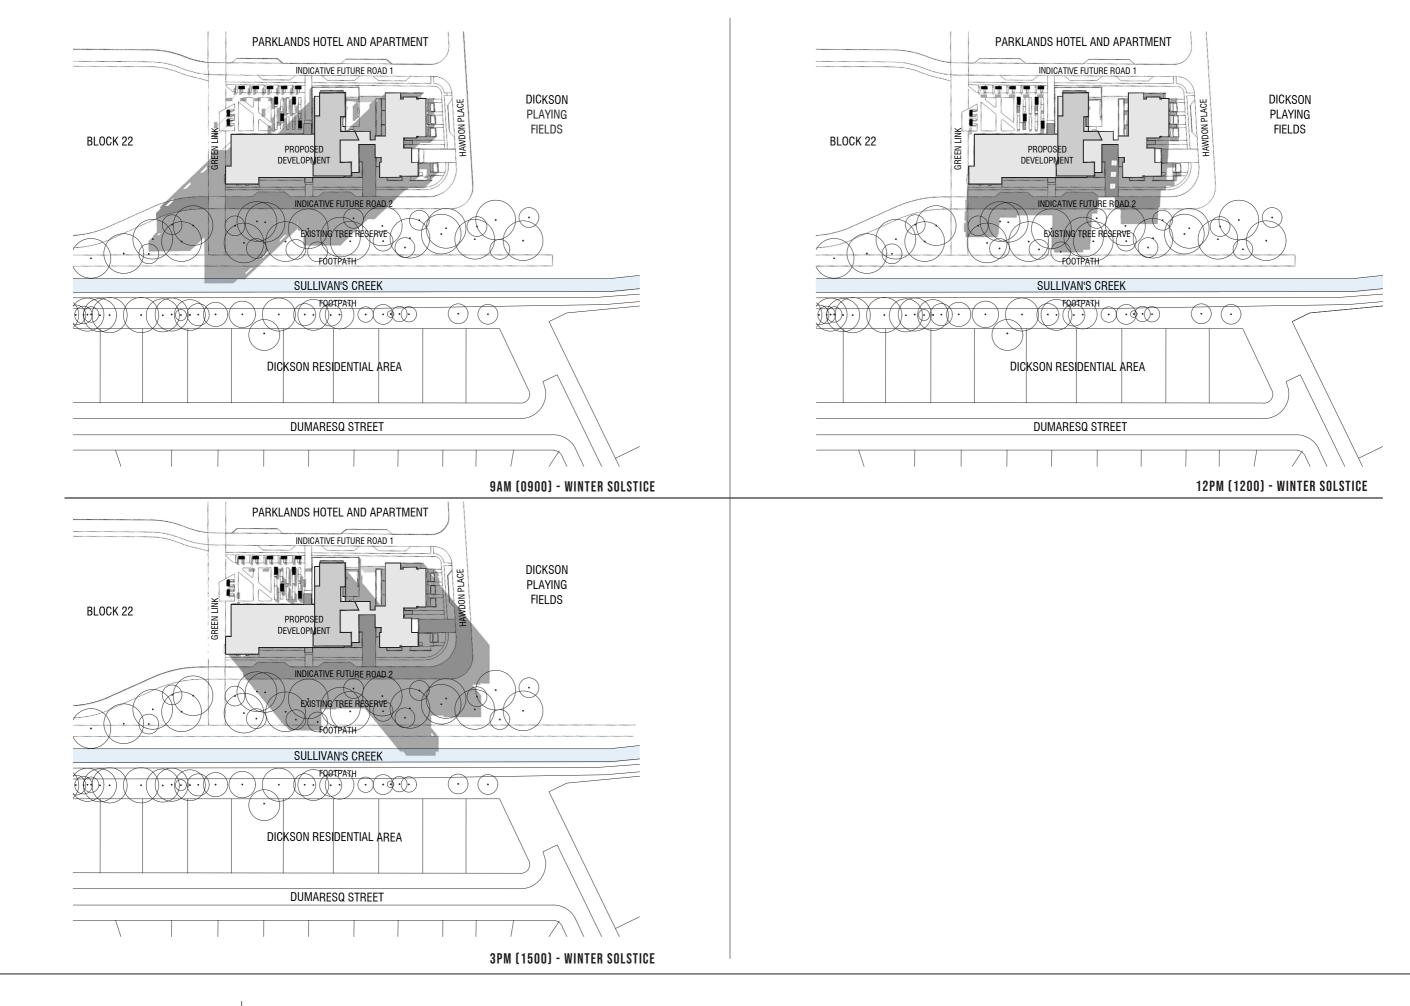

5
- 6
- OFFICE / SUPPORT SERVICES COMMON GROUND RESIDENTS LIVING ROOM 7
- 8 COMMUNITY USE TENANCY
- SOCIAL ENTERPRISE 9
- 10 BREAKOUT SPACE
- 11 PLANT ROOM / SERVICES
- 12 BASEMENT ACCESS 13 GARBAGE TRUCK ACCESS
- 14 BIKE ENCLOSURE
- 15 RESIDENT STORAGE
- 16 COMMON GROUND STAFF STORAGE
- 17 WATER TANK





LEVEL 5 FLOOR PLAN



1 BED UNITS

- 2 BED UNITS
- 3 BED UNITS

- COMMUNITY POCKET PARK Community gardens 1
- 2
- COMMON GROUND RESIDENTS PARK 3
- ENTRY 4
- RECEPTION 5
- OFFICE / SUPPORT SERVICES 6
- COMMON GROUND RESIDENTS LIVING ROOM 7
- 8 COMMUNITY USE TENANCY
- SOCIAL ENTERPRISE 9
- 10 BREAKOUT SPACE
- 11 PLANT ROOM / SERVICES
- 12 BASEMENT ACCESS 13 GARBAGE TRUCK ACCESS
- 14 BIKE ENCLOSURE
- 15 RESIDENT STORAGE
- 16 COMMON GROUND STAFF STORAGE
- 17 WATER TANK



# SHADOW DIAGRAM