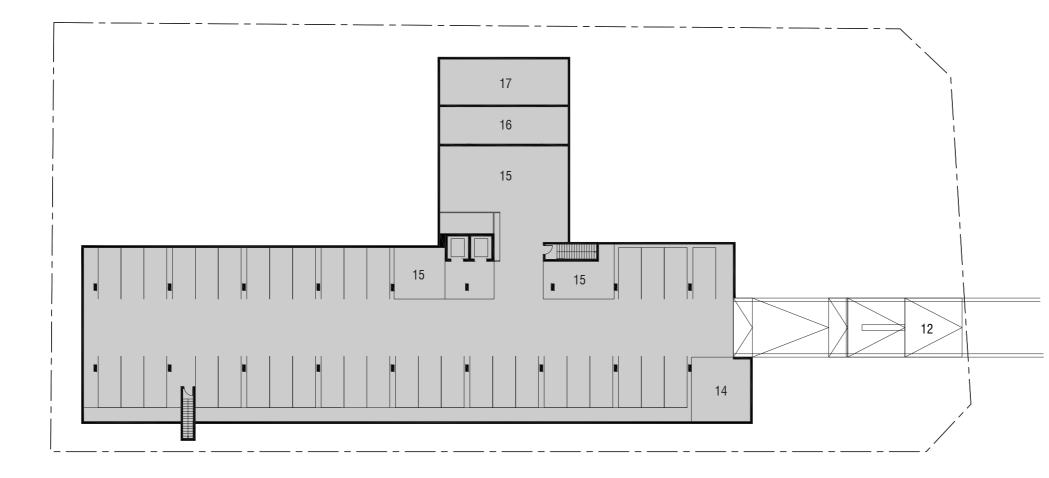

**BASEMENT PLAN** 

1 BED UNITS

- 2 BED UNITS
- 3 BED UNITS

- COMMUNITY POCKET PARK Community gardens 1
- 2
- COMMON GROUND RESIDENTS PARK 3
- ENTRY 4
- RECEPTION 5
- 6
- OFFICE / SUPPORT SERVICES COMMON GROUND RESIDENTS LIVING ROOM 7
- 8 COMMUNITY USE TENANCY
- SOCIAL ENTERPRISE 9
- 10 BREAKOUT SPACE 11
- PLANT ROOM / SERVICES 12 BASEMENT ACCESS
- 13 GARBAGE TRUCK ACCESS 14 BIKE ENCLOSURE
- 15 RESIDENT STORAGE
- 16 COMMON GROUND STAFF STORAGE
- 17 WATER TANK