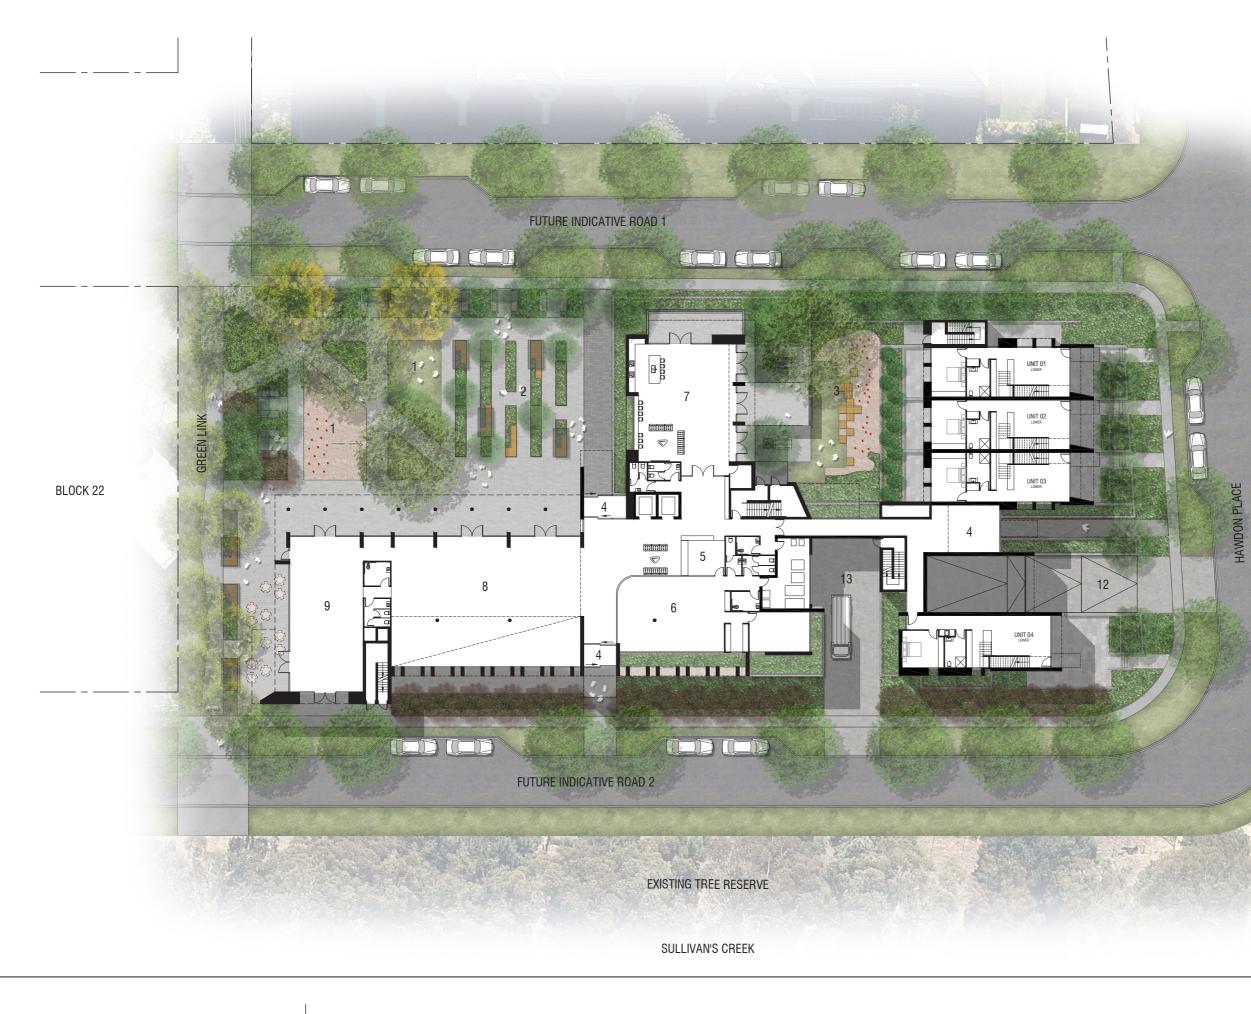

# **COMMON GROUND DICKSON**

**BLOCK 25 SECTION 72 DICKSON** 

**COMMUNITY CONSULTATION - PLANS** 

LANDSCAPE PLAN

- 1 COMMUNITY POCKET PARK
- 2 COMMUNITY GARDENS
- 3 COMMON GROUND RESIDENTS PARK
- 4 ENTRY
- 5 RECEPTION
- 6 OFFICE / SUPPORT SERVICES
- 7 COMMON GROUND RESIDENTS LIVING ROOM
- 8 COMMUNITY USE TENANCY
- 9 SOCIAL ENTERPRISE
- 10 BREAKOUT SPACE
- 11 PLANT ROOM / SERVICES
- 12 BASEMENT ACCESS
- 13 GARBAGE TRUCK ACCESS
- 14 BIKE ENCLOSURE
- 15 RESIDENT STORAGE
- 16 COMMON GROUND STAFF STORAGE
- 17 WATER TANK

COMMON GROUND DICKSON Block 25 Section 72 Dickson Community Consultation SITE PLAN & GROUND FLOOR PLAN

- 4 ENTRY
- 5 RECEPTION
- 6 OFFICE / SUPPORT SERVICES
- 7 COMMON GROUND RESIDENTS LIVING ROOM
- 8 COMMUNITY USE TENANCY
- 9 SOCIAL ENTERPRISE
- 10 BREAKOUT SPACE
- 11 PLANT ROOM / SERVICES
- 12 BASEMENT ACCESS
- 13 GARBAGE TRUCK ACCESS
- 14 BIKE ENCLOSURE
- 15 RESIDENT STORAGE
- 16 COMMON GROUND STAFF STORAGE
- 17 WATER TANK