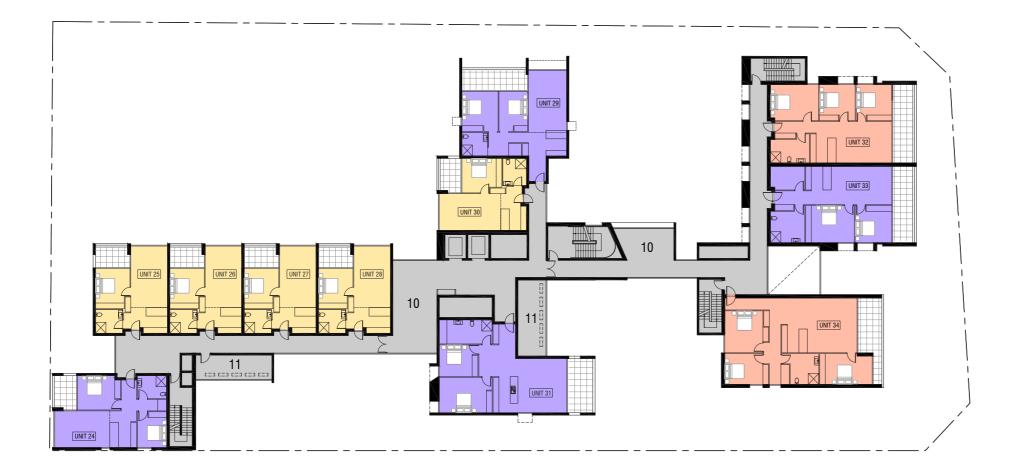

LEVEL 3 FLOOR PLAN

1 BED UNITS

- 2 BED UNITS
- 3 BED UNITS

- COMMUNITY POCKET PARK Community gardens 1
- 2
- COMMON GROUND RESIDENTS PARK 3
- ENTRY 4
- RECEPTION 5
- OFFICE / SUPPORT SERVICES 6
- COMMON GROUND RESIDENTS LIVING ROOM 7
- 8 COMMUNITY USE TENANCY
- SOCIAL ENTERPRISE 9
- BREAKOUT SPACE 10
- 11 PLANT ROOM / SERVICES
- 12 BASEMENT ACCESS 13 GARBAGE TRUCK ACCESS
- BIKE ENCLOSURE 14
- 15 RESIDENT STORAGE
- 16 COMMON GROUND STAFF STORAGE
- 17 WATER TANK