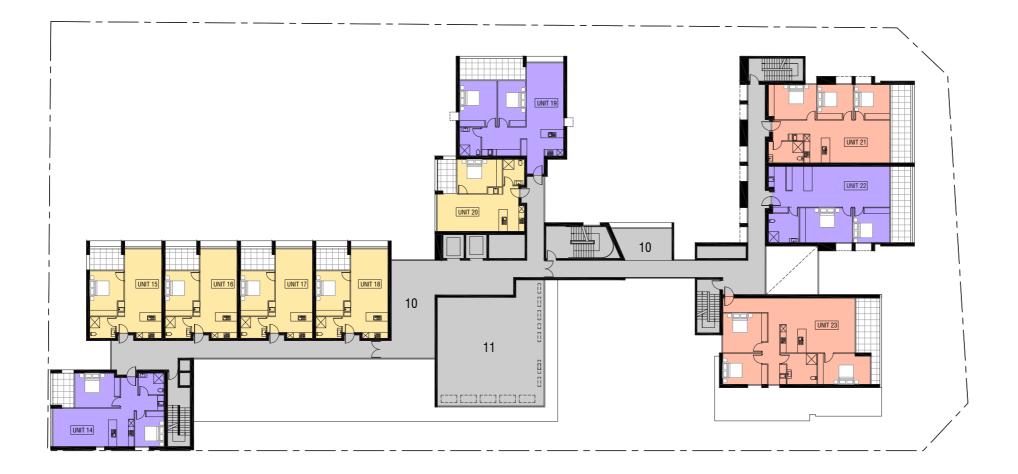

**LEVEL 2 FLOOR PLAN** 

1 BED UNITS

- 2 BED UNITS
- 3 BED UNITS

- COMMUNITY POCKET PARK Community gardens 1
- 2
- COMMON GROUND RESIDENTS PARK 3
- ENTRY 4
- RECEPTION 5
- OFFICE / SUPPORT SERVICES 6
- COMMON GROUND RESIDENTS LIVING ROOM 7
- 8 COMMUNITY USE TENANCY
- SOCIAL ENTERPRISE 9
- BREAKOUT SPACE 10
- 11 PLANT ROOM / SERVICES
- 12 BASEMENT ACCESS 13 GARBAGE TRUCK ACCESS
- BIKE ENCLOSURE 14
- 15 RESIDENT STORAGE
- 16 COMMON GROUND STAFF STORAGE
- 17 WATER TANK