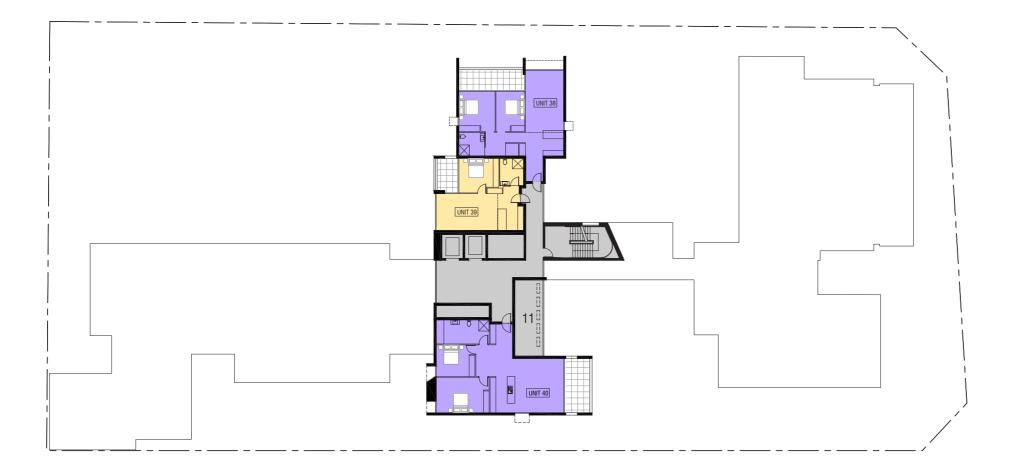

**LEVEL 4 FLOOR PLAN** 

1 BED UNITS

- 2 BED UNITS
- 3 BED UNITS

- COMMUNITY POCKET PARK Community gardens 1
- 2
- COMMON GROUND RESIDENTS PARK 3
- ENTRY 4
- RECEPTION 5
- 6
- OFFICE / SUPPORT SERVICES COMMON GROUND RESIDENTS LIVING ROOM 7
- 8 COMMUNITY USE TENANCY
- SOCIAL ENTERPRISE 9
- 10 BREAKOUT SPACE
- 11 PLANT ROOM / SERVICES
- 12 BASEMENT ACCESS 13 GARBAGE TRUCK ACCESS
- 14 BIKE ENCLOSURE
- 15 RESIDENT STORAGE
- 16 COMMON GROUND STAFF STORAGE
- 17 WATER TANK

LEVEL 5 FLOOR PLAN

1 BED UNITS

- 2 BED UNITS
- 3 BED UNITS

- COMMUNITY POCKET PARK Community gardens 1
- 2
- COMMON GROUND RESIDENTS PARK 3
- ENTRY 4
- RECEPTION 5
- OFFICE / SUPPORT SERVICES 6
- COMMON GROUND RESIDENTS LIVING ROOM 7
- 8 COMMUNITY USE TENANCY
- SOCIAL ENTERPRISE 9
- 10 BREAKOUT SPACE
- 11 PLANT ROOM / SERVICES
- 12 BASEMENT ACCESS 13 GARBAGE TRUCK ACCESS
- 14 BIKE ENCLOSURE
- 15 RESIDENT STORAGE
- 16 COMMON GROUND STAFF STORAGE
- 17 WATER TANK