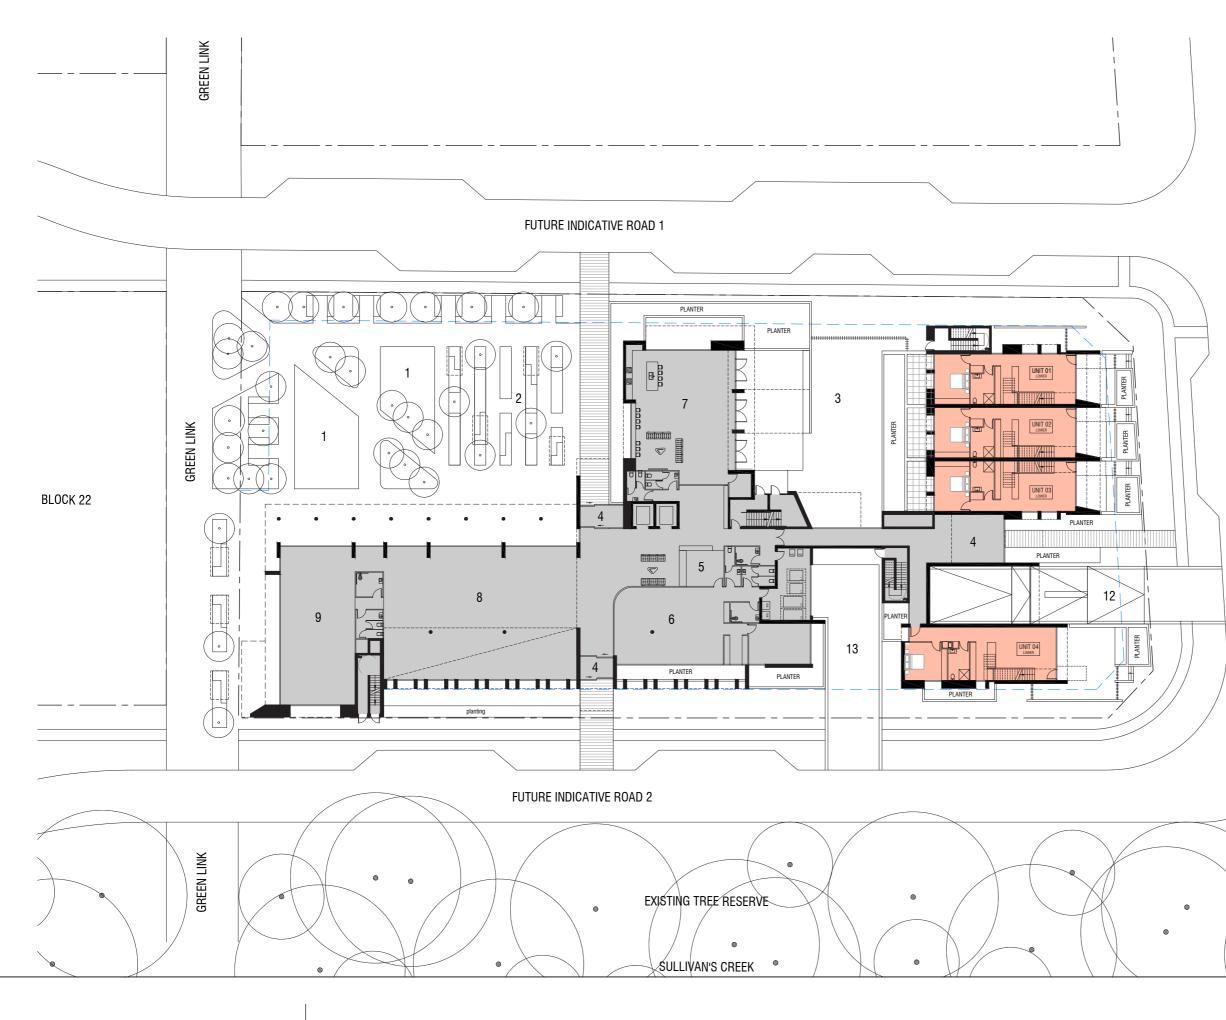

COMMON GROUND DICKSON Block 25 Section 72 Dickson Community Consultation SITE PLAN & GROUND FLOOR PLAN

- 4 ENTRY
- 5 RECEPTION
- 6 OFFICE / SUPPORT SERVICES
- 7 COMMON GROUND RESIDENTS LIVING ROOM
- 8 COMMUNITY USE TENANCY
- 9 SOCIAL ENTERPRISE
- 10 BREAKOUT SPACE
- 11 PLANT ROOM / SERVICES
- 12 BASEMENT ACCESS
- 13 GARBAGE TRUCK ACCESS
- 14 BIKE ENCLOSURE
- 15 RESIDENT STORAGE
- 16 COMMON GROUND STAFF STORAGE
- 17 WATER TANK

HAWDON PLACE

LEVEL 1 FLOOR PLAN

1 BED UNITS

- 2 BED UNITS
- 3 BED UNITS

- 1 COMMUNITY POCKET PARK
- 2 COMMUNITY GARDENS
- 3 COMMON GROUND RESIDENTS PARK
- 4 ENTRY
- 5 RECEPTION
- 6 OFFICE / SUPPORT SERVICES
- 7 COMMON GROUND RESIDENTS LIVING ROOM
- 8 COMMUNITY USE TENANCY
- 9 SOCIAL ENTERPRISE
- 10 BREAKOUT SPACE
- 11 PLANT ROOM / SERVICES
- BASEMENT ACCESS
  GARBAGE TRUCK ACCESS
- 14 BIKE ENCLOSURE
- 15 RESIDENT STORAGE
- 16 COMMON GROUND STAFF STORAGE
- 17 WATER TANK