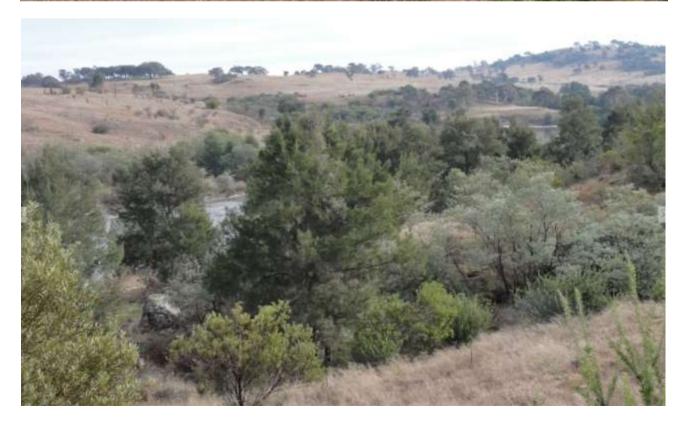

#### Murrumbidgee Corridor - Wildlife Observations

Area J17 – between the Murrumbidgee River and the Tuggeranong Town Special Reserve area extends from Point Hut Recreation area around to Tuggeranong Creek. Archery needs to be an agreed "Activity Declaration Clause" within the Special Reserve area.

### **Murrumbidgee Corridor – Wildlife Observations**

Area J17 – between the Murrumbidgee River and the Tuggeranong Town Special Reserve area extends from Point Hut Recreation area around to Tuggeranong Creek. Archery needs to be an agreed "Activity Declaration Clause" within the Special Reserve area.

## **Murrumbidgee Corridor – Wildlife Observations**

Area J17 – between the Murrumbidgee River and the Tuggeranong Town Special Reserve area extends from Point Hut Recreation area around to Tuggeranong Creek. Archery needs to be an agreed "Activity Declaration Clause" within the Special Reserve area.