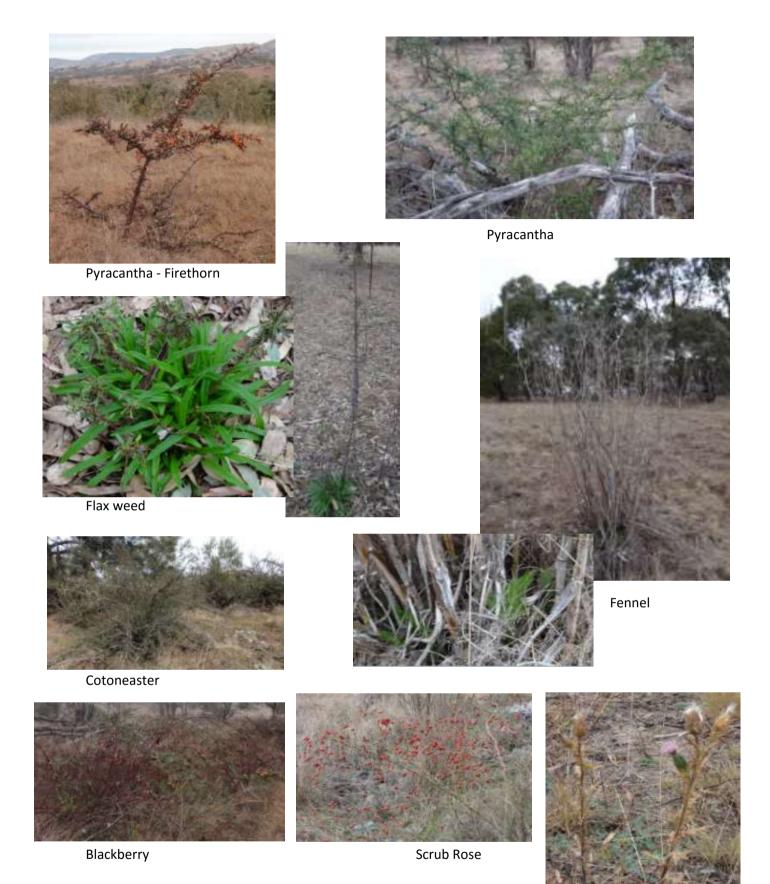

Weeds - Survey June 2016

Blackberry D3,D4,D5,C3,C4,C5,C6 Priority - Garlon late October **Pyracantha** C3,C4 - 2 plants in dam lines Priority - RoundupAqua Cut&Dab C3 - Gully T17&T18 + Top Gate Priority - RoundupAqua Cut&Dab Cotoneaster **Briar Rose** C3 - along dam drainage lines Priority - RoundupAqua Cut&Dab

None located Serrated Tussock Lantana None located

Fennel Rare Peterson's Curse Scattered St John's Wort Scattered

Spear Thistle Rare - along drainage line & T22

Verbascum sp. Mullein Widespread

African Love Grass Widespread Do not target

RoundupAqua - Spray young RoundupAqua - Spray young

Not a priority - can spray young Not a priority - can spray young Not a priority - can spray young