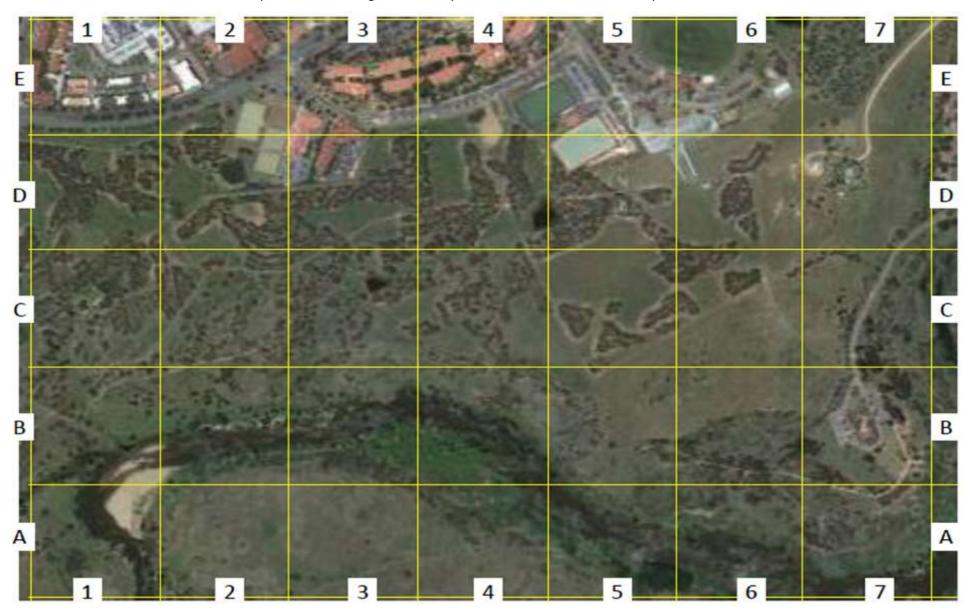

# Murrumbidgee Corridor - Wildlife Observations - Site Survey Grid

Area J17 – between the Murrumbidgee River and the Tuggeranong Town Special Reserve area extends from Point Hut Recreation area around to Tuggeranong Creek. Archery needs to be an agreed "Activity Declaration Clause" within the Special Reserve area.