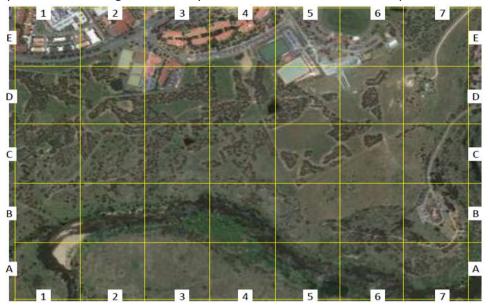

# Murrumbidgee Corridor - Wildlife Observations - Site Survey Grid

Area J17 – between the Murrumbidgee River and the Tuggeranong Town Special Reserve area extends from Point Hut Recreation area around to Tuggeranong Creek. Archery needs to be an agreed "Activity Declaration Clause" within the Special Reserve area.