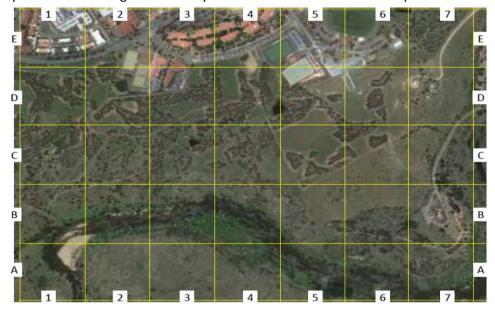

# Murrumbidgee Corridor - Wildlife Observations - Site Survey Grid

Area J17 – between the Murrumbidgee River and the Tuggeranong Town Special Reserve area extends from Point Hut Recreation area around to Tuggeranong Creek. Archery needs to be an agreed "Activity Declaration Clause" within the Special Reserve area.