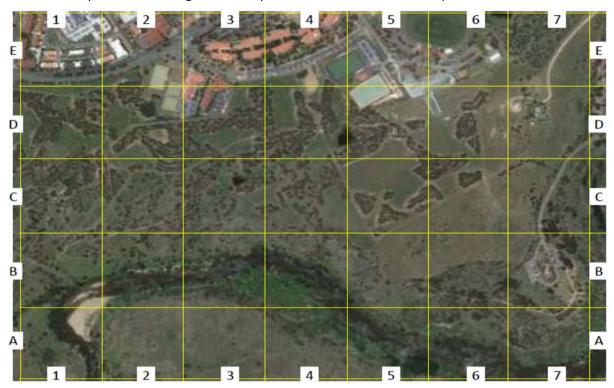

# Murrumbidgee Corridor - Wildlife Observations - Site Survey Grid

Area J17 – between the Murrumbidgee River and the Tuggeranong Town Special Reserve area extends from Point Hut Recreation area around to Tuggeranong Creek. Archery needs to be an agreed "Activity Declaration Clause" within the Special Reserve area.