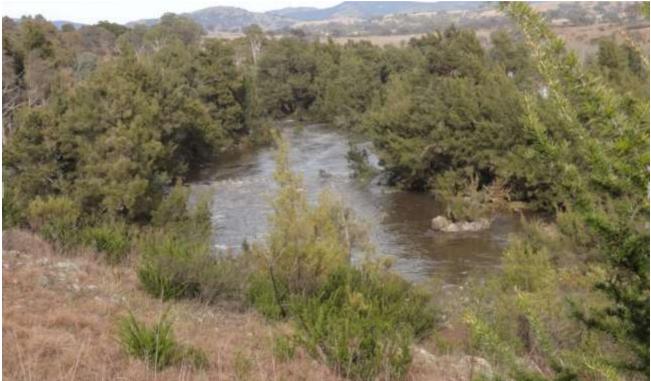

#### Murrumbidgee Corridor - Wildlife Observations

Area J17 – between the Murrumbidgee River and the Tuggeranong Town Special Reserve area extends from Point Hut Recreation area around to Tuggeranong Creek. Archery needs to be an agreed "Activity Declaration Clause" within the Special Reserve area.

### **Murrumbidgee Corridor – Wildlife Observations**

Area J17 – between the Murrumbidgee River and the Tuggeranong Town Special Reserve area extends from Point Hut Recreation area around to Tuggeranong Creek. Archery needs to be an agreed "Activity Declaration Clause" within the Special Reserve area.

## **Murrumbidgee Corridor – Wildlife Observations**

Area J17 – between the Murrumbidgee River and the Tuggeranong Town Special Reserve area extends from Point Hut Recreation area around to Tuggeranong Creek. Archery needs to be an agreed "Activity Declaration Clause" within the Special Reserve area.