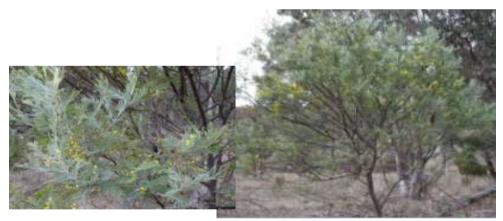

but will be overgrazed by Kangaroos

Replanting Enclosures - go larger - say 10m x 100m or 5m x 50m

4 strainer posts (drive in type)

Steel pickets @ 5m

Ring-lock fencing - extra length

Rural fence extenders for steel pickets



Spear Thistle

## **Murrumbidgee Corridor – Flaura Observations**

Area J17 – between the Murrumbidgee River and the Tuggeranong Town.

Special Reserve area extends from Point Hut Recreation area around to Tuggeranong Creek.

Archery needs to be an agreed "Activity Declaration Clause" within the Special Reserve area.



Australian Blackthorn Burgan Teatree Kangaroo Grass Red Grass

Bursaria Spinosa Kunzea Ericoides

Present in area but will be overgrazed by Kangaroos Present in area but will be overgrazed by Kangaroos



Grevillia - spicky leaves





























# Murrumbidgee Corridor - Wildlife Observations - Site Survey Grid

Area J17 – between the Murrumbidgee River and the Tuggeranong Town Special Reserve area extends from Point Hut Recreation area around to Tuggeranong Creek. Archery needs to be an agreed "Activity Declaration Clause" within the Special Reserve area.