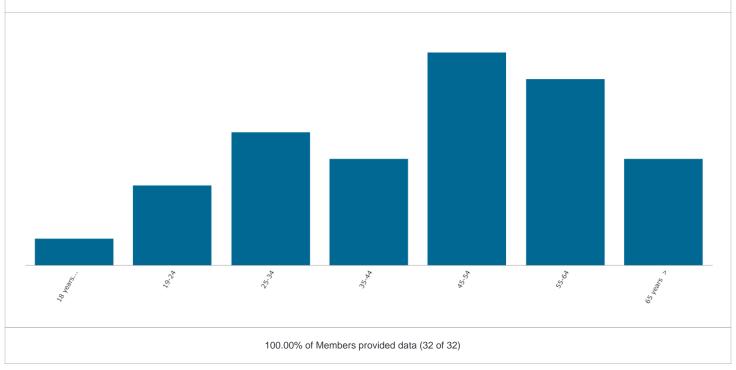

## **Member Demographics**

Information regarding the demographic characteristics of the Members who have participated in your engagement activities.

#### Member Age

Data showing the age distribution of Members who have participated in your engagement activities. This graph shows any potential age bias you may have in your results.

10