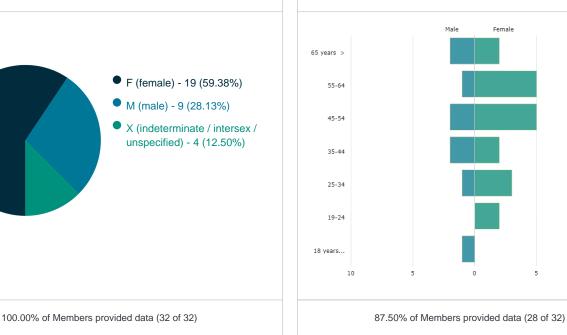

## **Member Demographics**

Information regarding the demographic characteristics of the Members who have participated in your engagement activities.

#### Member Gender

Data showing the gender breakdown of Members who have participated in your engagement activities. This graph shows any potential gender bias you may have in your results.

Data showing the age and gender of Members who have participated in your engagement activities. This graph shows any potential gender or age bias you may have in your results.

#### Member Age

Data showing the age distribution of Members who have participated in your engagement activities. This graph shows any potential age bias you may have in your results.

10