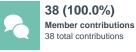

# Participation

Information regarding how people have participated in your projects and activities.

| Contributions by Activity<br>The number and type of Contributions (response collected from your Visitors through each participation tool.) |                |                       |               |              |  |  |  |  |  |
|--------------------------------------------------------------------------------------------------------------------------------------------|----------------|-----------------------|---------------|--------------|--|--|--|--|--|
|                                                                                                                                            | Activity       | Contributions         |               | %            |  |  |  |  |  |
| <del>.</del> ۵.                                                                                                                            | Visioner       | 38                    |               | 100%         |  |  |  |  |  |
| Top 5 Participation Activities<br>Summary information for the top five participation activities with the most Contributions.               |                |                       |               |              |  |  |  |  |  |
|                                                                                                                                            | Activity       | Page Name             | Contributions | Contributors |  |  |  |  |  |
| Ϋ́-                                                                                                                                        | Visioner Input | Common Ground Dickson | 38            | 32           |  |  |  |  |  |

#### Member Contribution Activity

Data showing the contribution activity made by Members in your engagement activities over time.