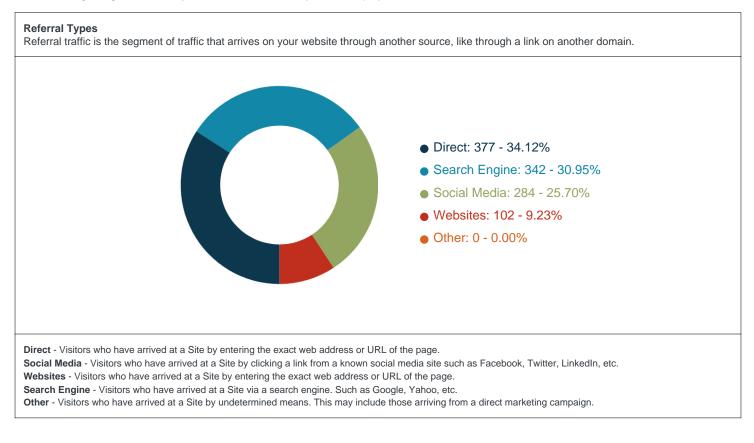

# Aquisition

Information regarding the method by which Visitors arrived to your Site or projects.