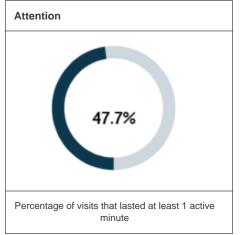

## **Engagement Conversations**

Information regarding how well your engagement websites converted Visitors to perform defined key actions.