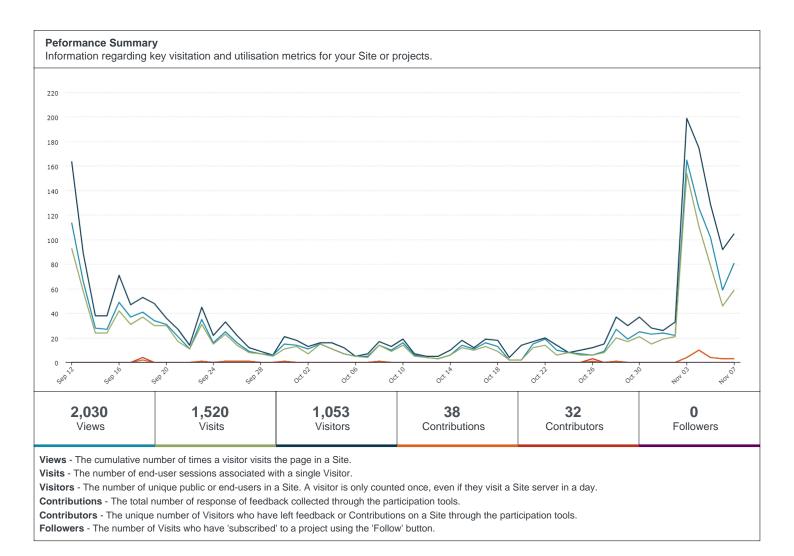

# YourSay ACT - People

Report Type: Project Project Name : Common Ground Dickson Date Range : 12-09-2019 - 07-11-2019 Exported : 09-12-2019 13:20:32