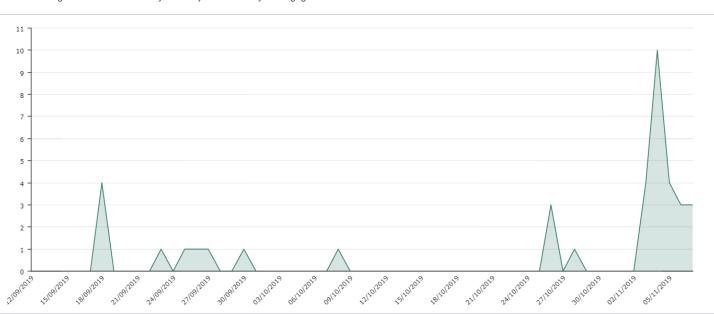

#### Member Contribution Activity

Data showing the contribution activity made by Members in your engagement activities over time.