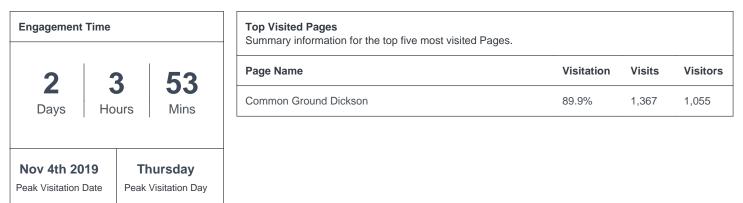

## **Engagement Conversations**

Information regarding how well your engagement websites converted Visitors to perform defined key actions.

# Participation

Information regarding how people have participated in your projects and activities.

| Contributions by Activity<br>The number and type of Contributions (response collected from your Visitors through each participation tool.) |                |                       |               |              |  |  |  |  |  |
|--------------------------------------------------------------------------------------------------------------------------------------------|----------------|-----------------------|---------------|--------------|--|--|--|--|--|
|                                                                                                                                            | Activity       | Contributions         |               | %            |  |  |  |  |  |
| <del>.</del> ۵.                                                                                                                            | Visioner       | 38                    |               | 100%         |  |  |  |  |  |
| Top 5 Participation Activities<br>Summary information for the top five participation activities with the most Contributions.               |                |                       |               |              |  |  |  |  |  |
|                                                                                                                                            | Activity       | Page Name             | Contributions | Contributors |  |  |  |  |  |
| Ϋ́-                                                                                                                                        | Visioner Input | Common Ground Dickson | 38            | 32           |  |  |  |  |  |