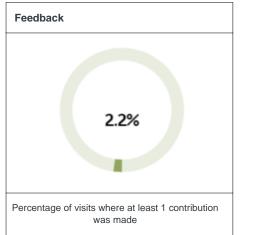

# Participation

Information regarding how people have participated in your projects and activities.

| Contributions by Activity<br>The number and type of Contributions (response collected from your Visitors through each participation tool.) |                |                       |               |              |  |  |  |  |  |
|--------------------------------------------------------------------------------------------------------------------------------------------|----------------|-----------------------|---------------|--------------|--|--|--|--|--|
|                                                                                                                                            | Activity       | Contributions         |               | %            |  |  |  |  |  |
| <del>.</del> ۵.                                                                                                                            | Visioner       | 38                    |               | 100%         |  |  |  |  |  |
| Top 5 Participation Activities<br>Summary information for the top five participation activities with the most Contributions.               |                |                       |               |              |  |  |  |  |  |
|                                                                                                                                            | Activity       | Page Name             | Contributions | Contributors |  |  |  |  |  |
| Ϋ́-                                                                                                                                        | Visioner Input | Common Ground Dickson | 38            | 32           |  |  |  |  |  |