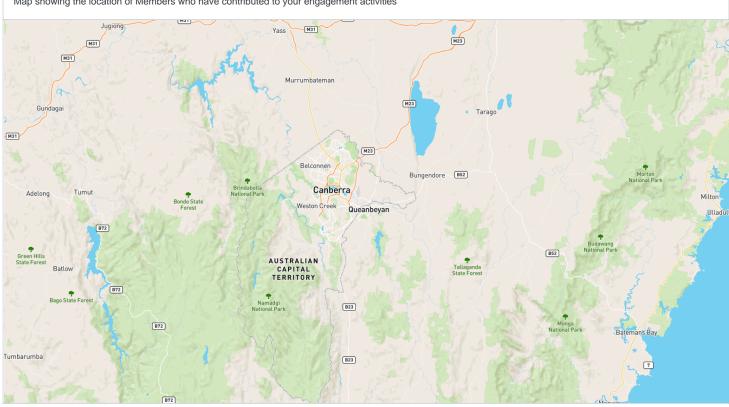

## **Member Location**

Information regarding the geographic location (e.g. postcode) of Member Contributors who have participated in your engagement activities. The location is based on where the Contributor resides (as per their profile), rather than where the Contribution was made.

#### Member Map

Map showing the location of Members who have contributed to your engagement activities

| Member Contributions by Location<br>Information regarding the location of Members who have made contributions in your engagement activity. |          |              |               |                        |  |  |  |  |
|--------------------------------------------------------------------------------------------------------------------------------------------|----------|--------------|---------------|------------------------|--|--|--|--|
| Location                                                                                                                                   | Postcode | Contributors | Contributions | % Member Contributions |  |  |  |  |
| 0.00% of Members provided data (0 of 32)                                                                                                   |          |              |               |                        |  |  |  |  |