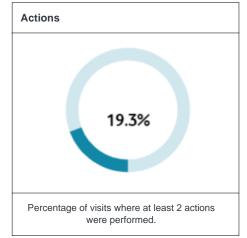

## **Engagement Conversations**

Information regarding how well your engagement websites converted Visitors to perform defined key actions.