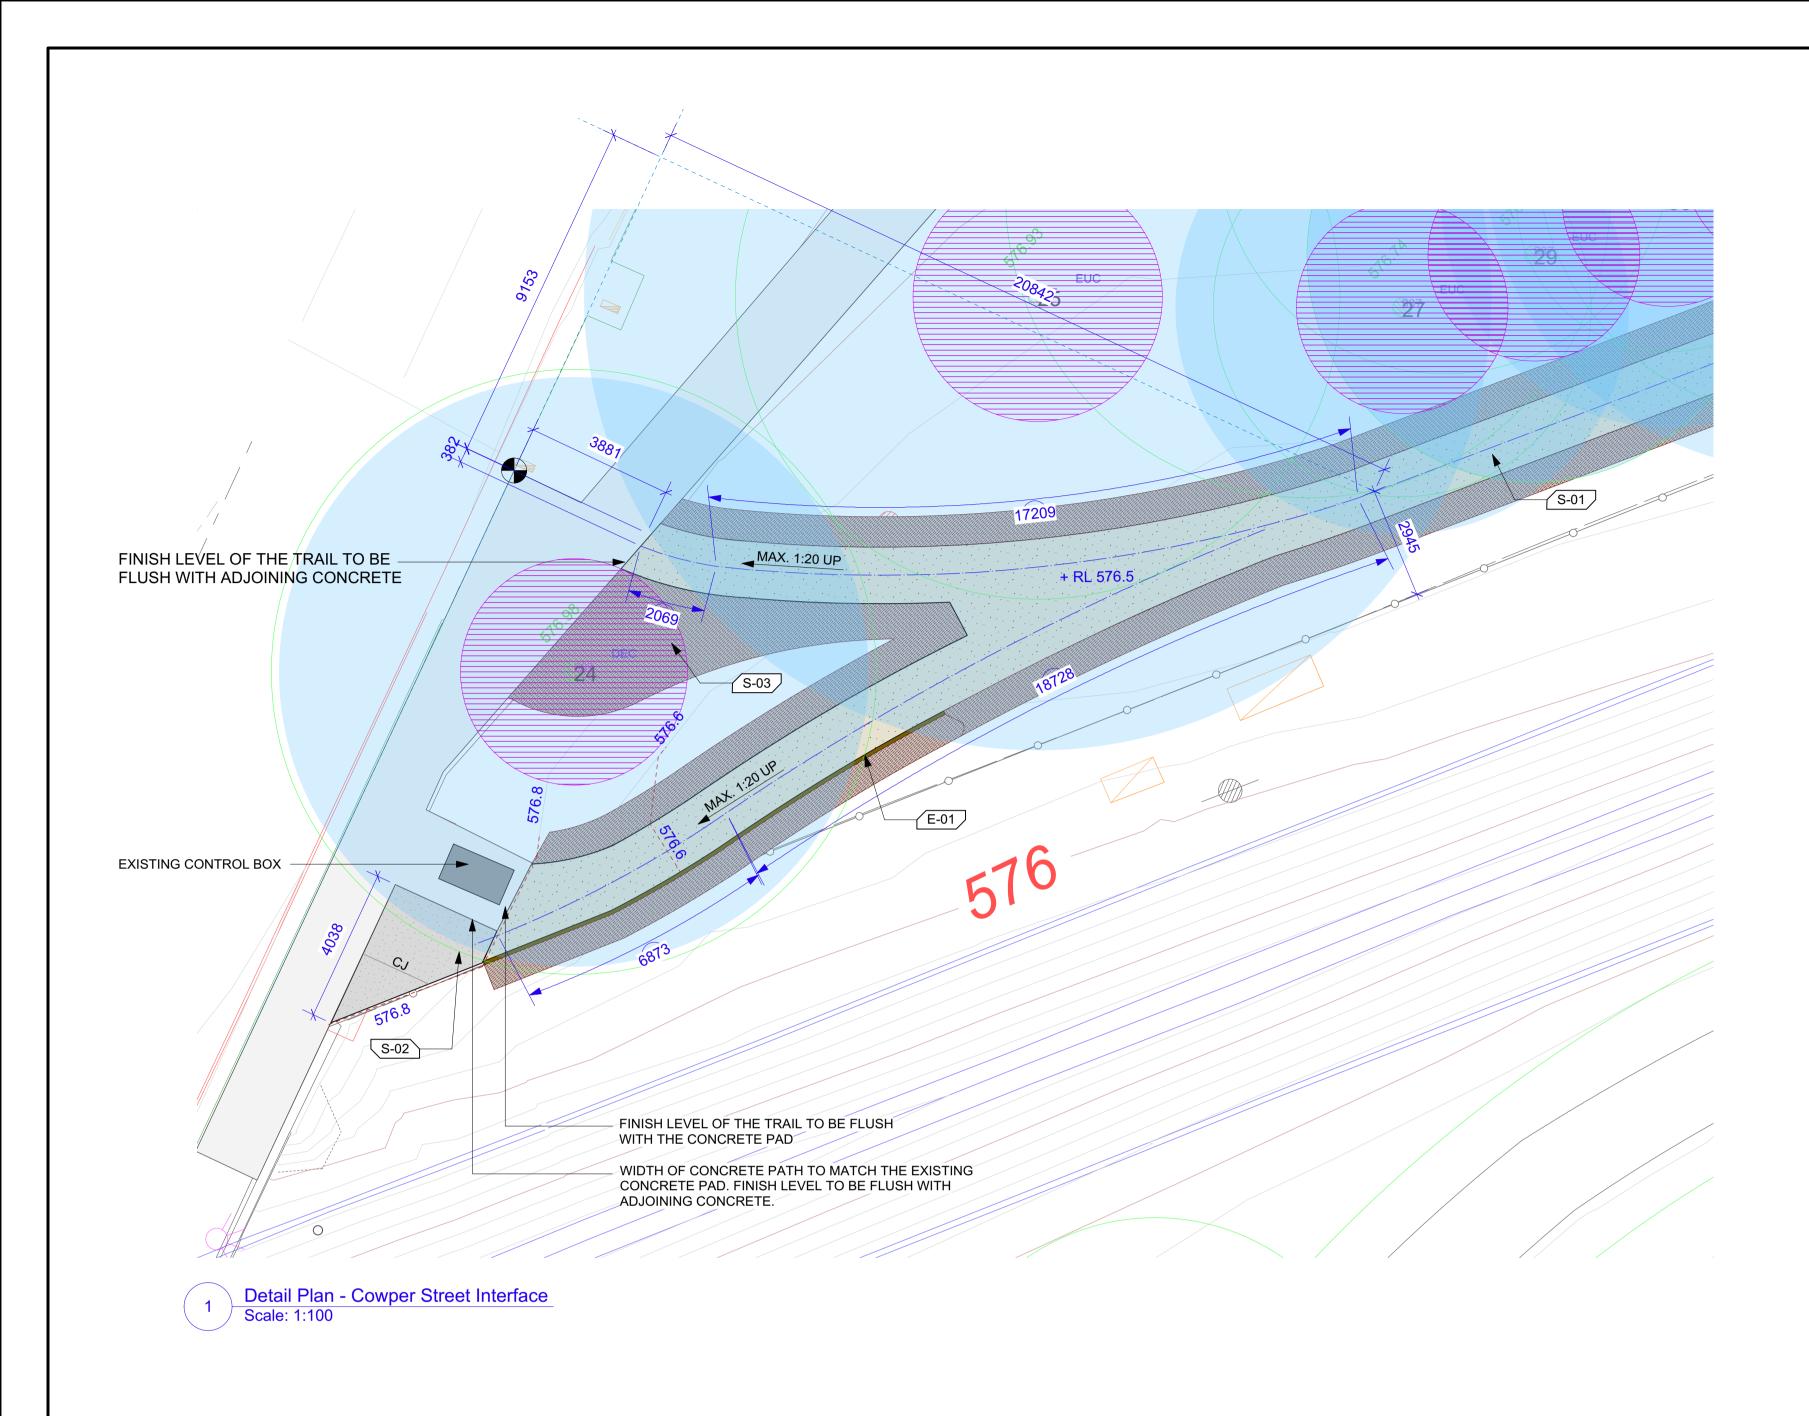

NOTES / KEY PLAN

CONSULTANTS

Dickson Tree Management Plan & Design Services - Pedestrian Trail

Dickson ACT

CLIENT Environment, Planning and Sustainable Development Directorate (EPSDD) The ACT Government

|  |  | _ |
|--|--|---|
|  |  |   |
|  |  |   |
|  |  | • |
|  |  | • |

DRAWN BY LZ CHECKED BY AC

DRAWING Detail Plan DRAWING NO. ISSUE L600 С SCALE As Shown PLACE LABORATORY PROJECT NUMBER 2026 SHEET SIZE A1 DRAWING STATUS NOT FOR CONSTRUCTION