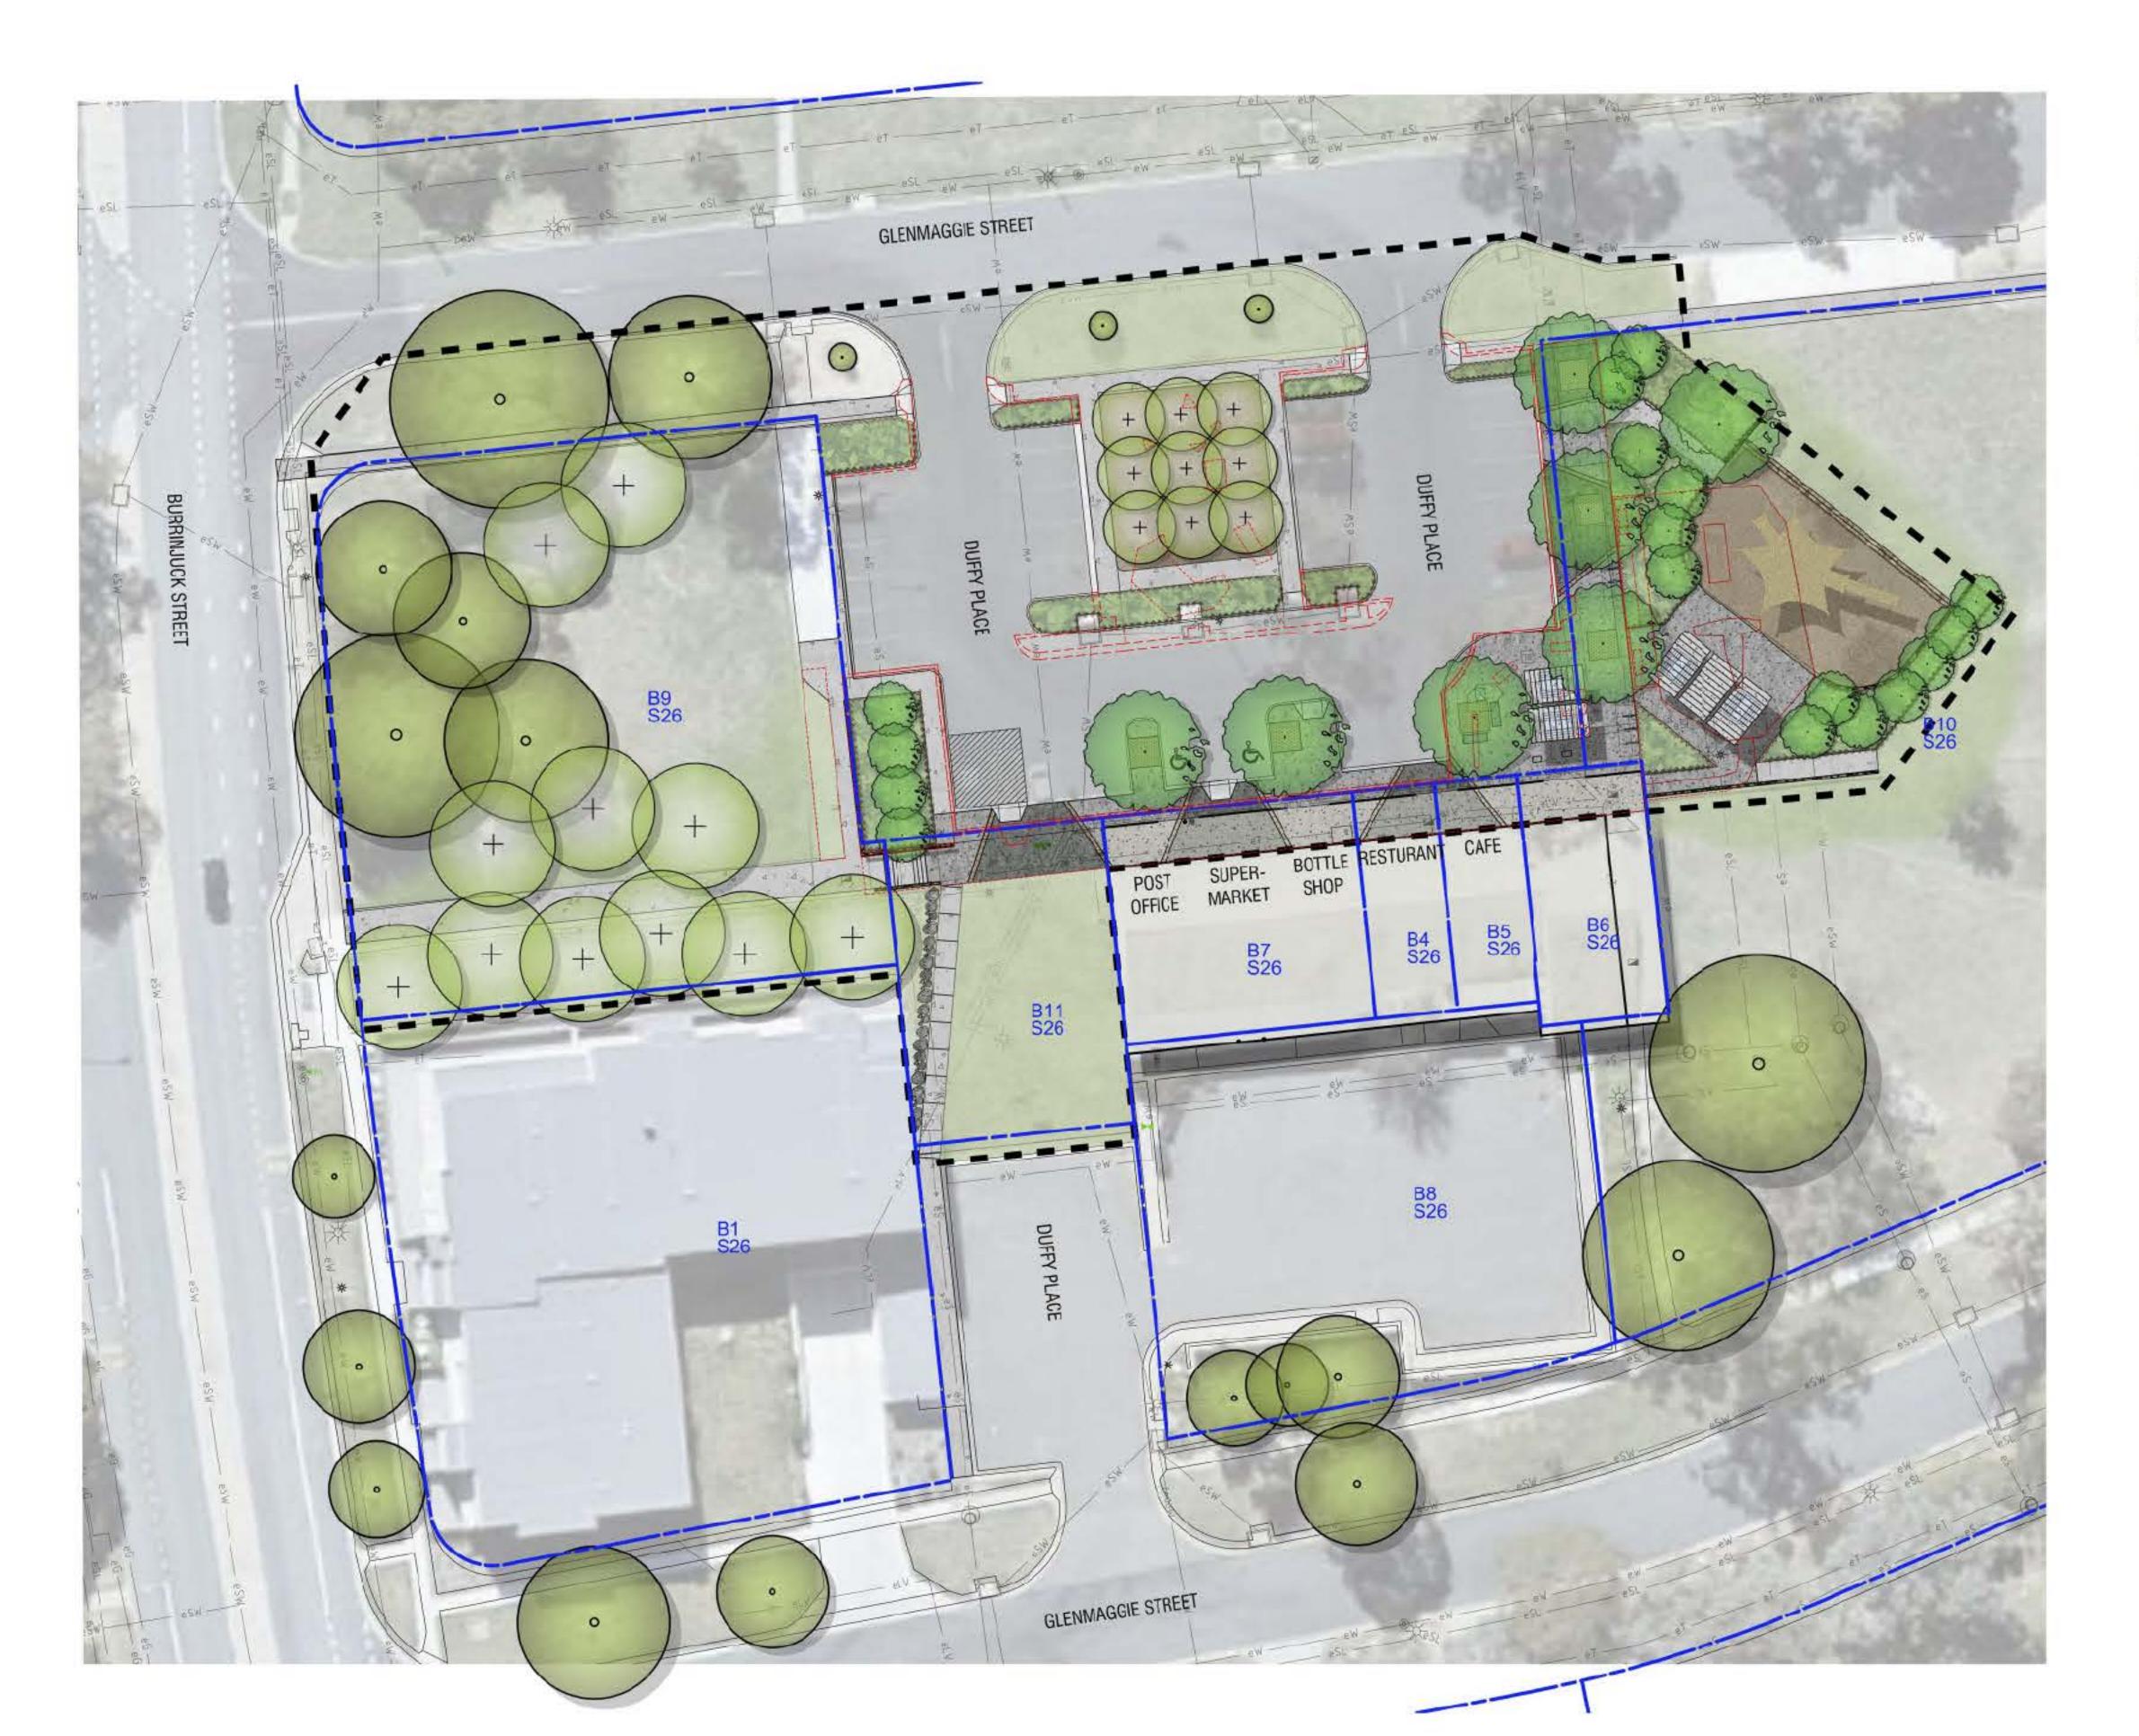

Play space upgrades in-cluding new seating, plantings, play equipment and shade structure to improve Additional seating and plantings to provide shade and the usability and aesthetics of this space. improve aesthetics. New bike racks to support active travel. 0 0