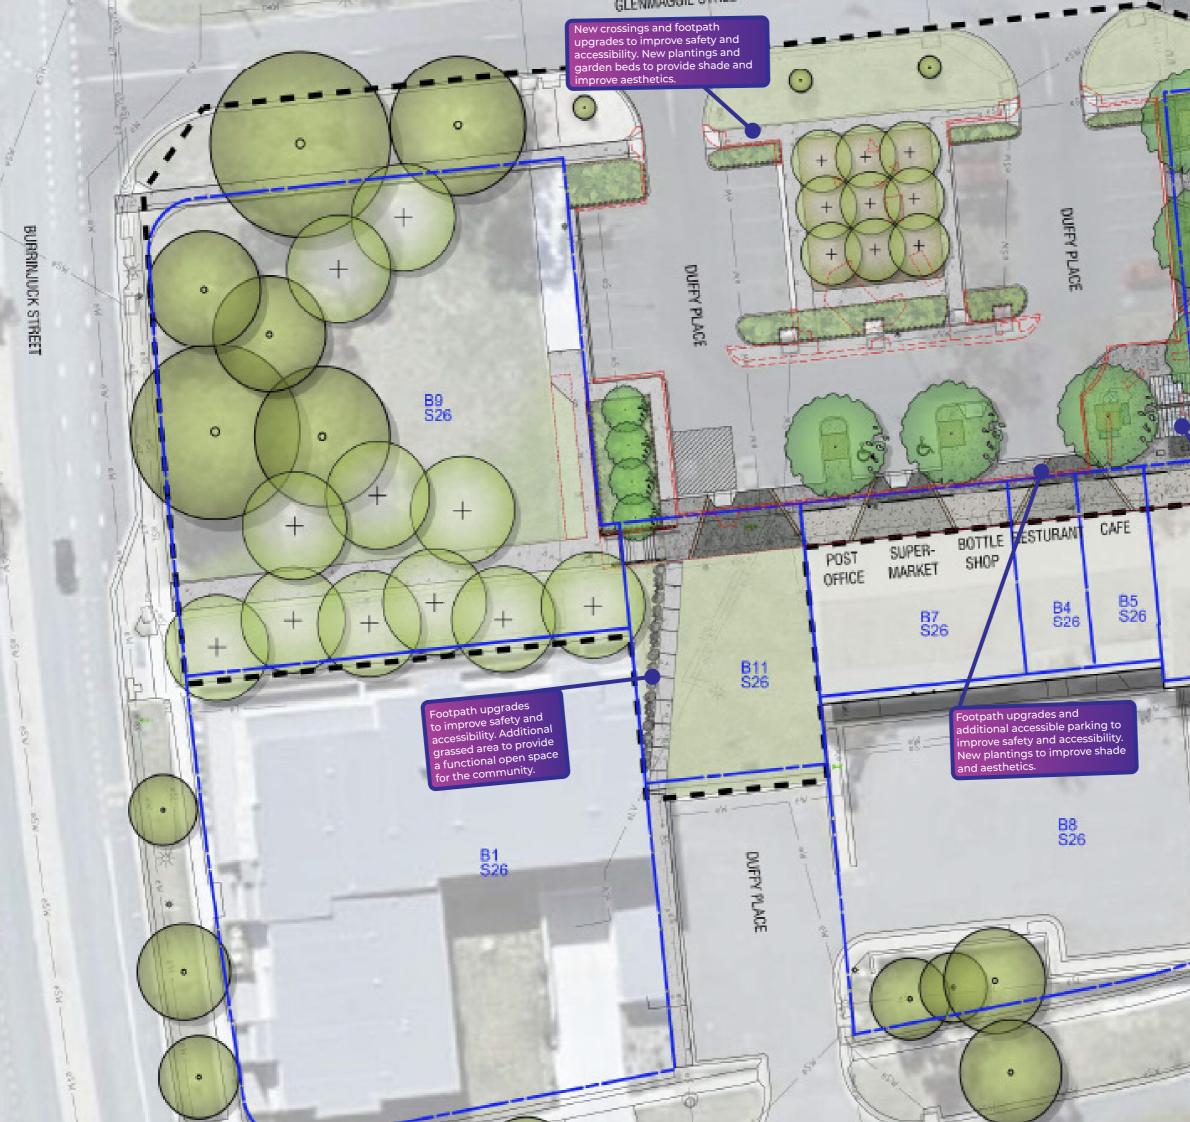

Play space upgrades in-cluding new seating, plantings, play equipment and shade structure to improve Additional seating and plantings to provide shade and the usability and aesthetics of this space. improve aesthetics. New bike racks to support active travel. 0 0