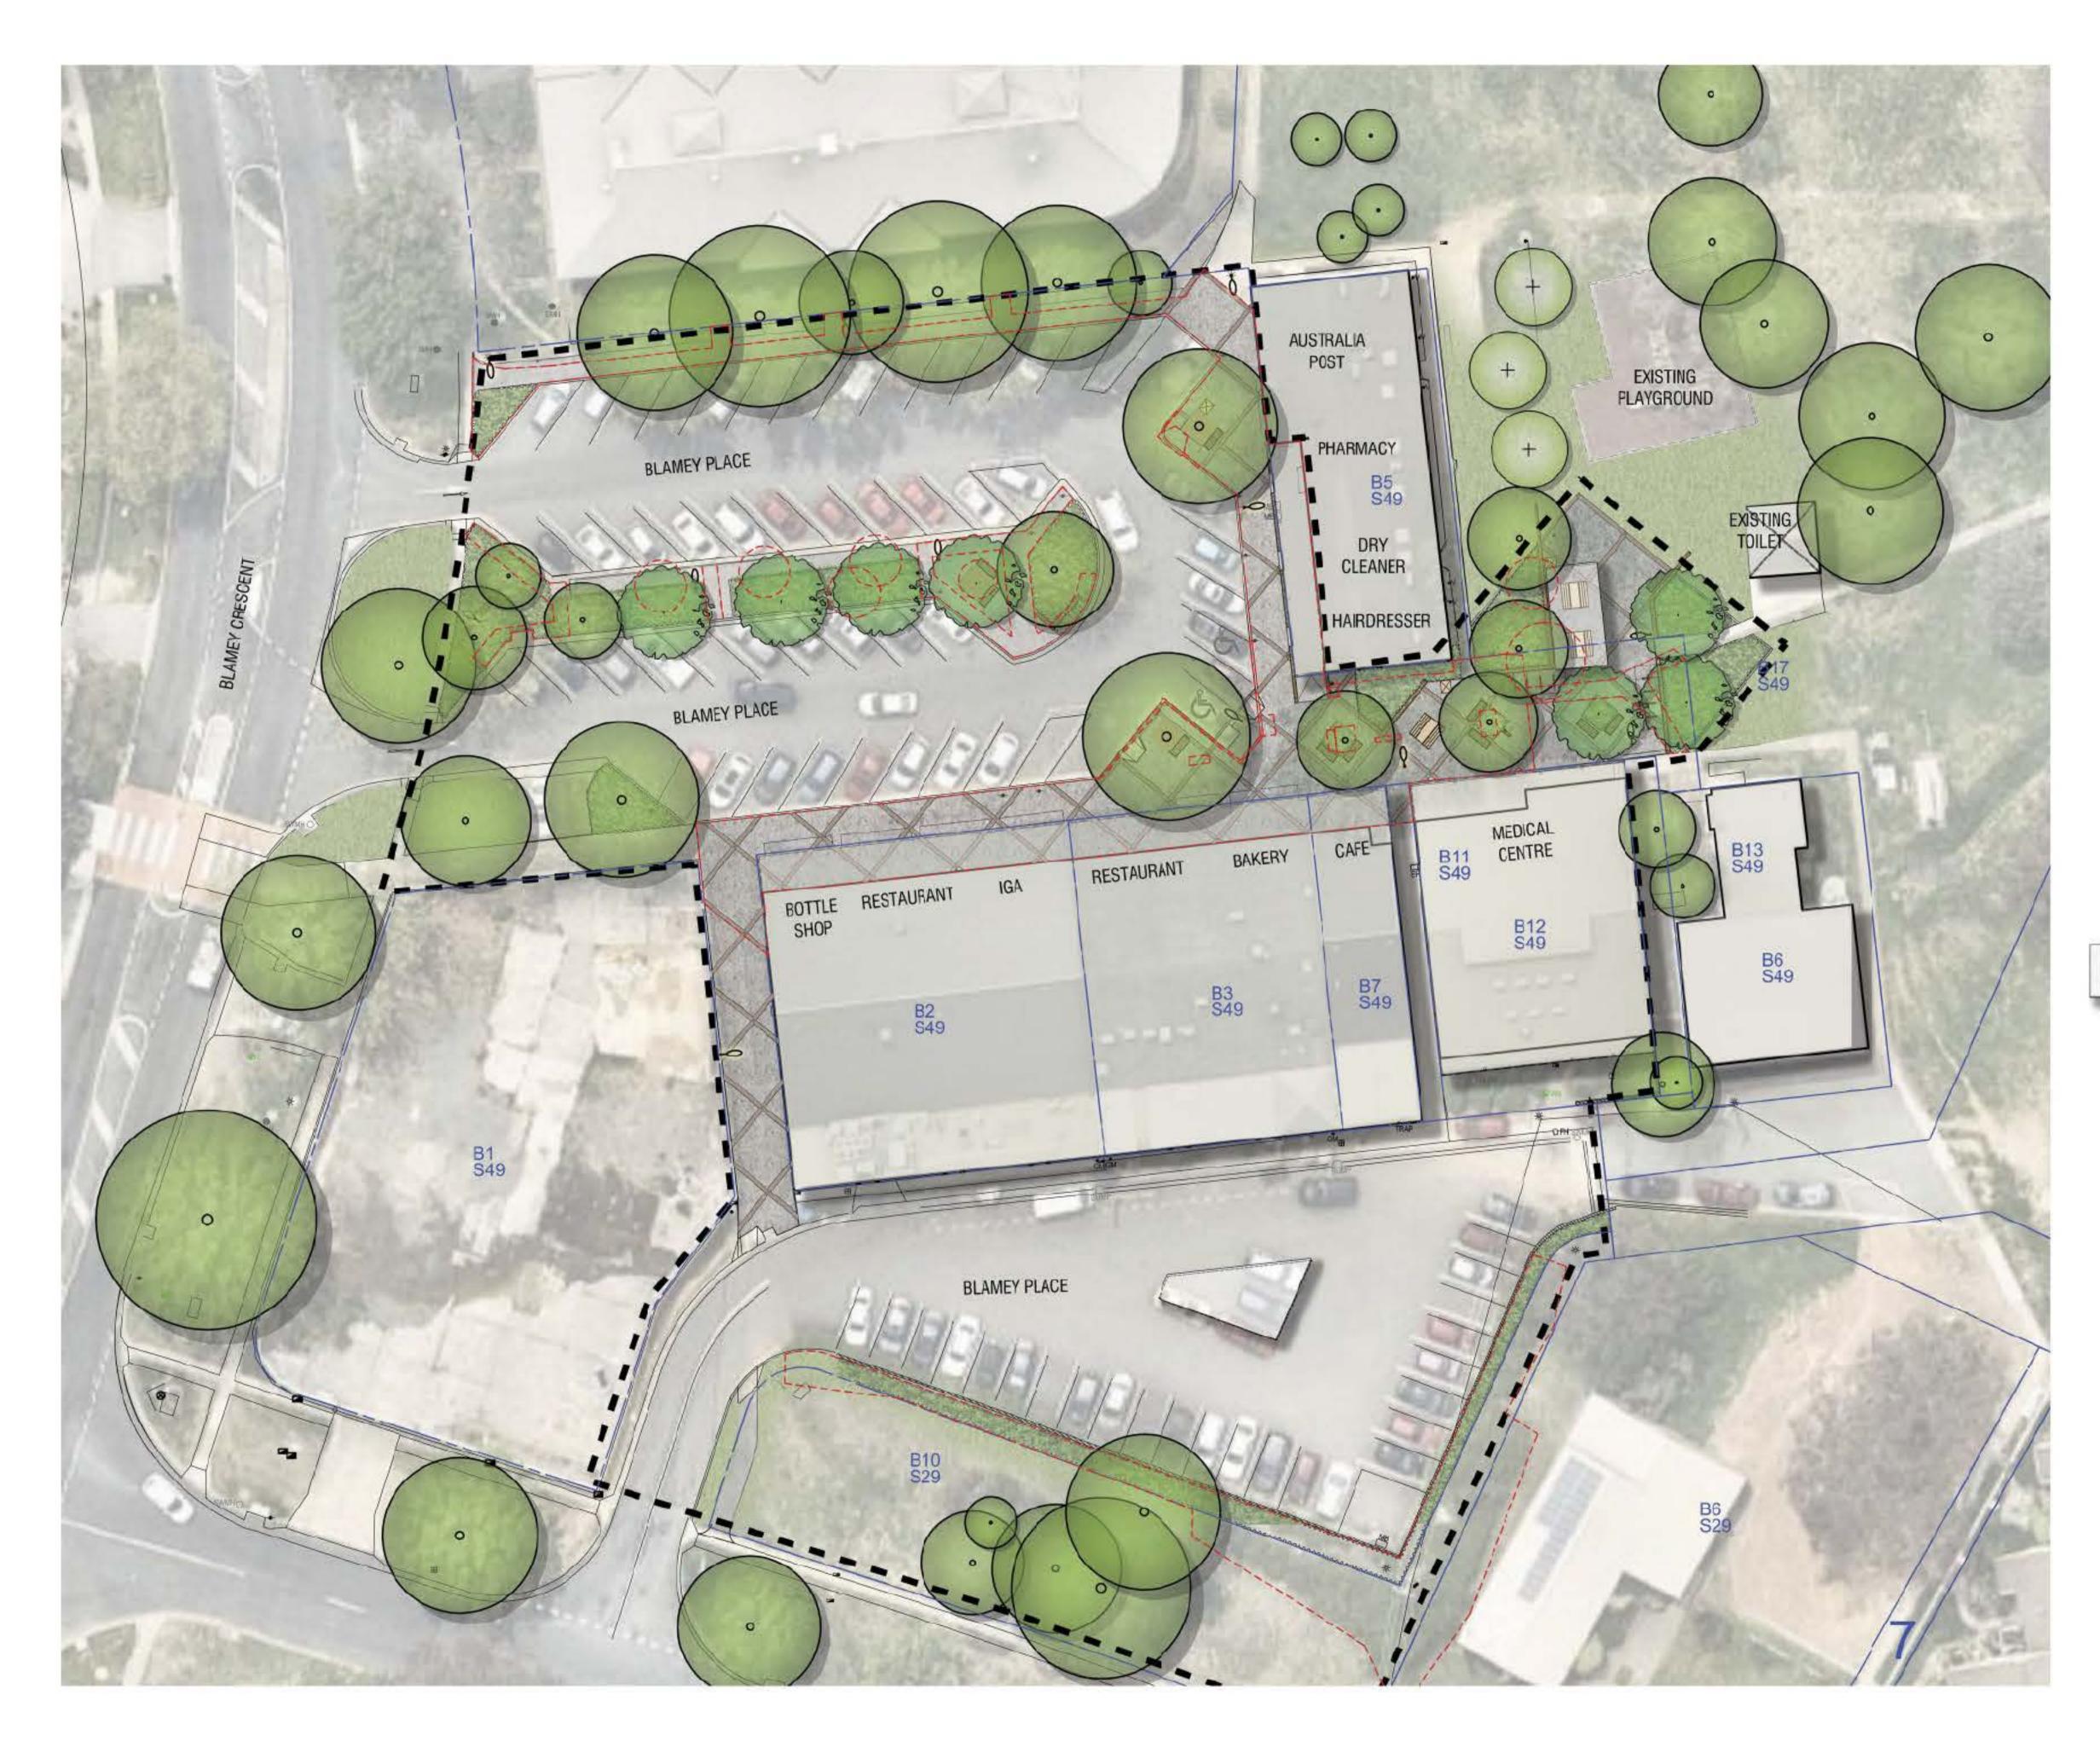

| LEGEND                    |                                     |
|---------------------------|-------------------------------------|
|                           | EXTENT OF WORKS                     |
|                           | BLOCK BOUNDARY                      |
| EXISTING                  | HARD/SOFT ASSETS - To be            |
| 1 N                       | removed                             |
|                           | TREE - To be removed                |
| ()                        | TREE - To be retained and protected |
| PROPOSE                   | )                                   |
|                           |                                     |
| (the                      | TREE PLANTING - Native              |
| Contraction of the second | TREE PLANTING - Deciduous           |
|                           | MULCHED GARDEN BED                  |
|                           | DRYLAND GRASSING                    |
| 12 10                     | POROUS PAVING - TERRABOND           |
| in alt                    | FEATURE CONCRETE PAVING             |
| X                         | FEATURE PAVING BANDS                |
| 0.01                      | CONCRETE FOOTPATH - INSITU CONCRETE |
|                           | PRAM CROSSING                       |
|                           | STONE WALL                          |
|                           | PICNIC TABLE SETTING                |
| ľ                         | BENCH SEATING                       |
| 1                         | BIKE RACK                           |
|                           | BIN                                 |
|                           | SHELTER                             |
| ~                         | DRINKING FOUNTAIN                   |
| Q                         | LIGHTING                            |