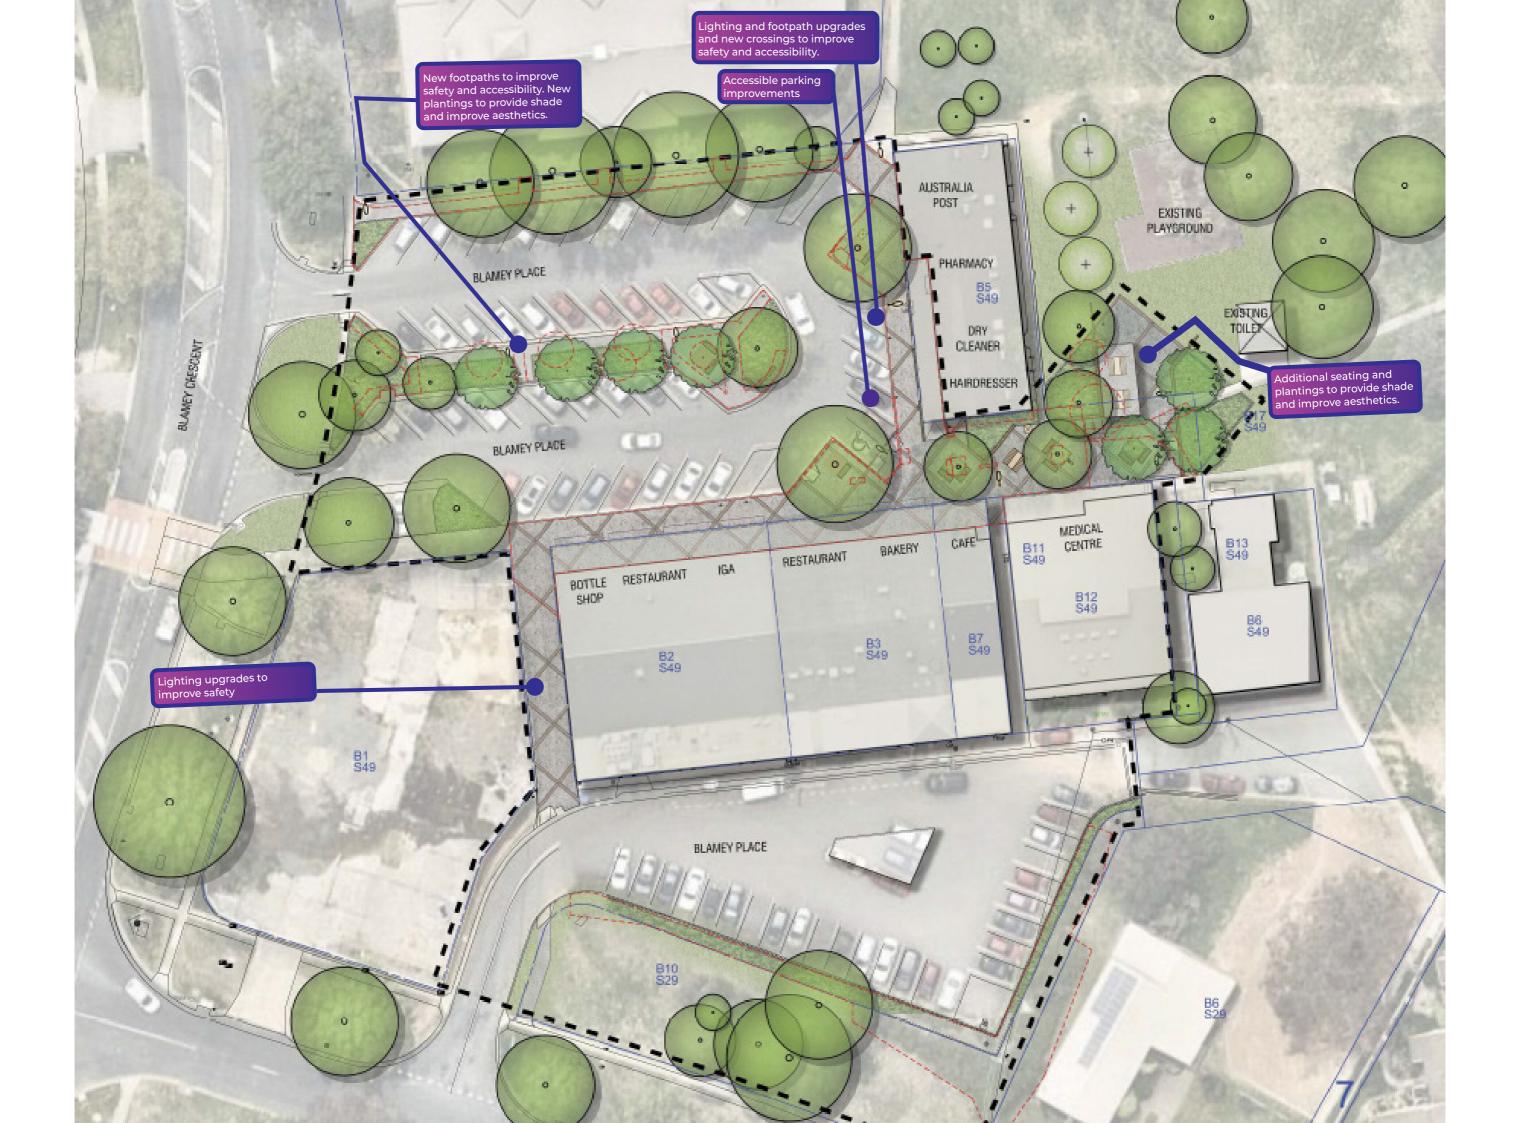

| LEGEND                    |                                     |
|---------------------------|-------------------------------------|
|                           | EXTENT OF WORKS                     |
|                           | BLOCK BOUNDARY                      |
| EXISTING                  | HARD/SOFT ASSETS - To be            |
| 1 N                       | removed                             |
|                           | TREE - To be removed                |
| ()                        | TREE - To be retained and protected |
| PROPOSE                   | )                                   |
|                           |                                     |
| (the                      | TREE PLANTING - Native              |
| Contraction of the second | TREE PLANTING - Deciduous           |
|                           | MULCHED GARDEN BED                  |
|                           | DRYLAND GRASSING                    |
| 12 10                     | POROUS PAVING - TERRABOND           |
| in alt                    | FEATURE CONCRETE PAVING             |
| X                         | FEATURE PAVING BANDS                |
| 0.01                      | CONCRETE FOOTPATH - INSITU CONCRETE |
|                           | PRAM CROSSING                       |
|                           | STONE WALL                          |
|                           | PICNIC TABLE SETTING                |
| ľ                         | BENCH SEATING                       |
| 1                         | BIKE RACK                           |
|                           | BIN                                 |
|                           | SHELTER                             |
| ~                         | DRINKING FOUNTAIN                   |
| Q                         | LIGHTING                            |