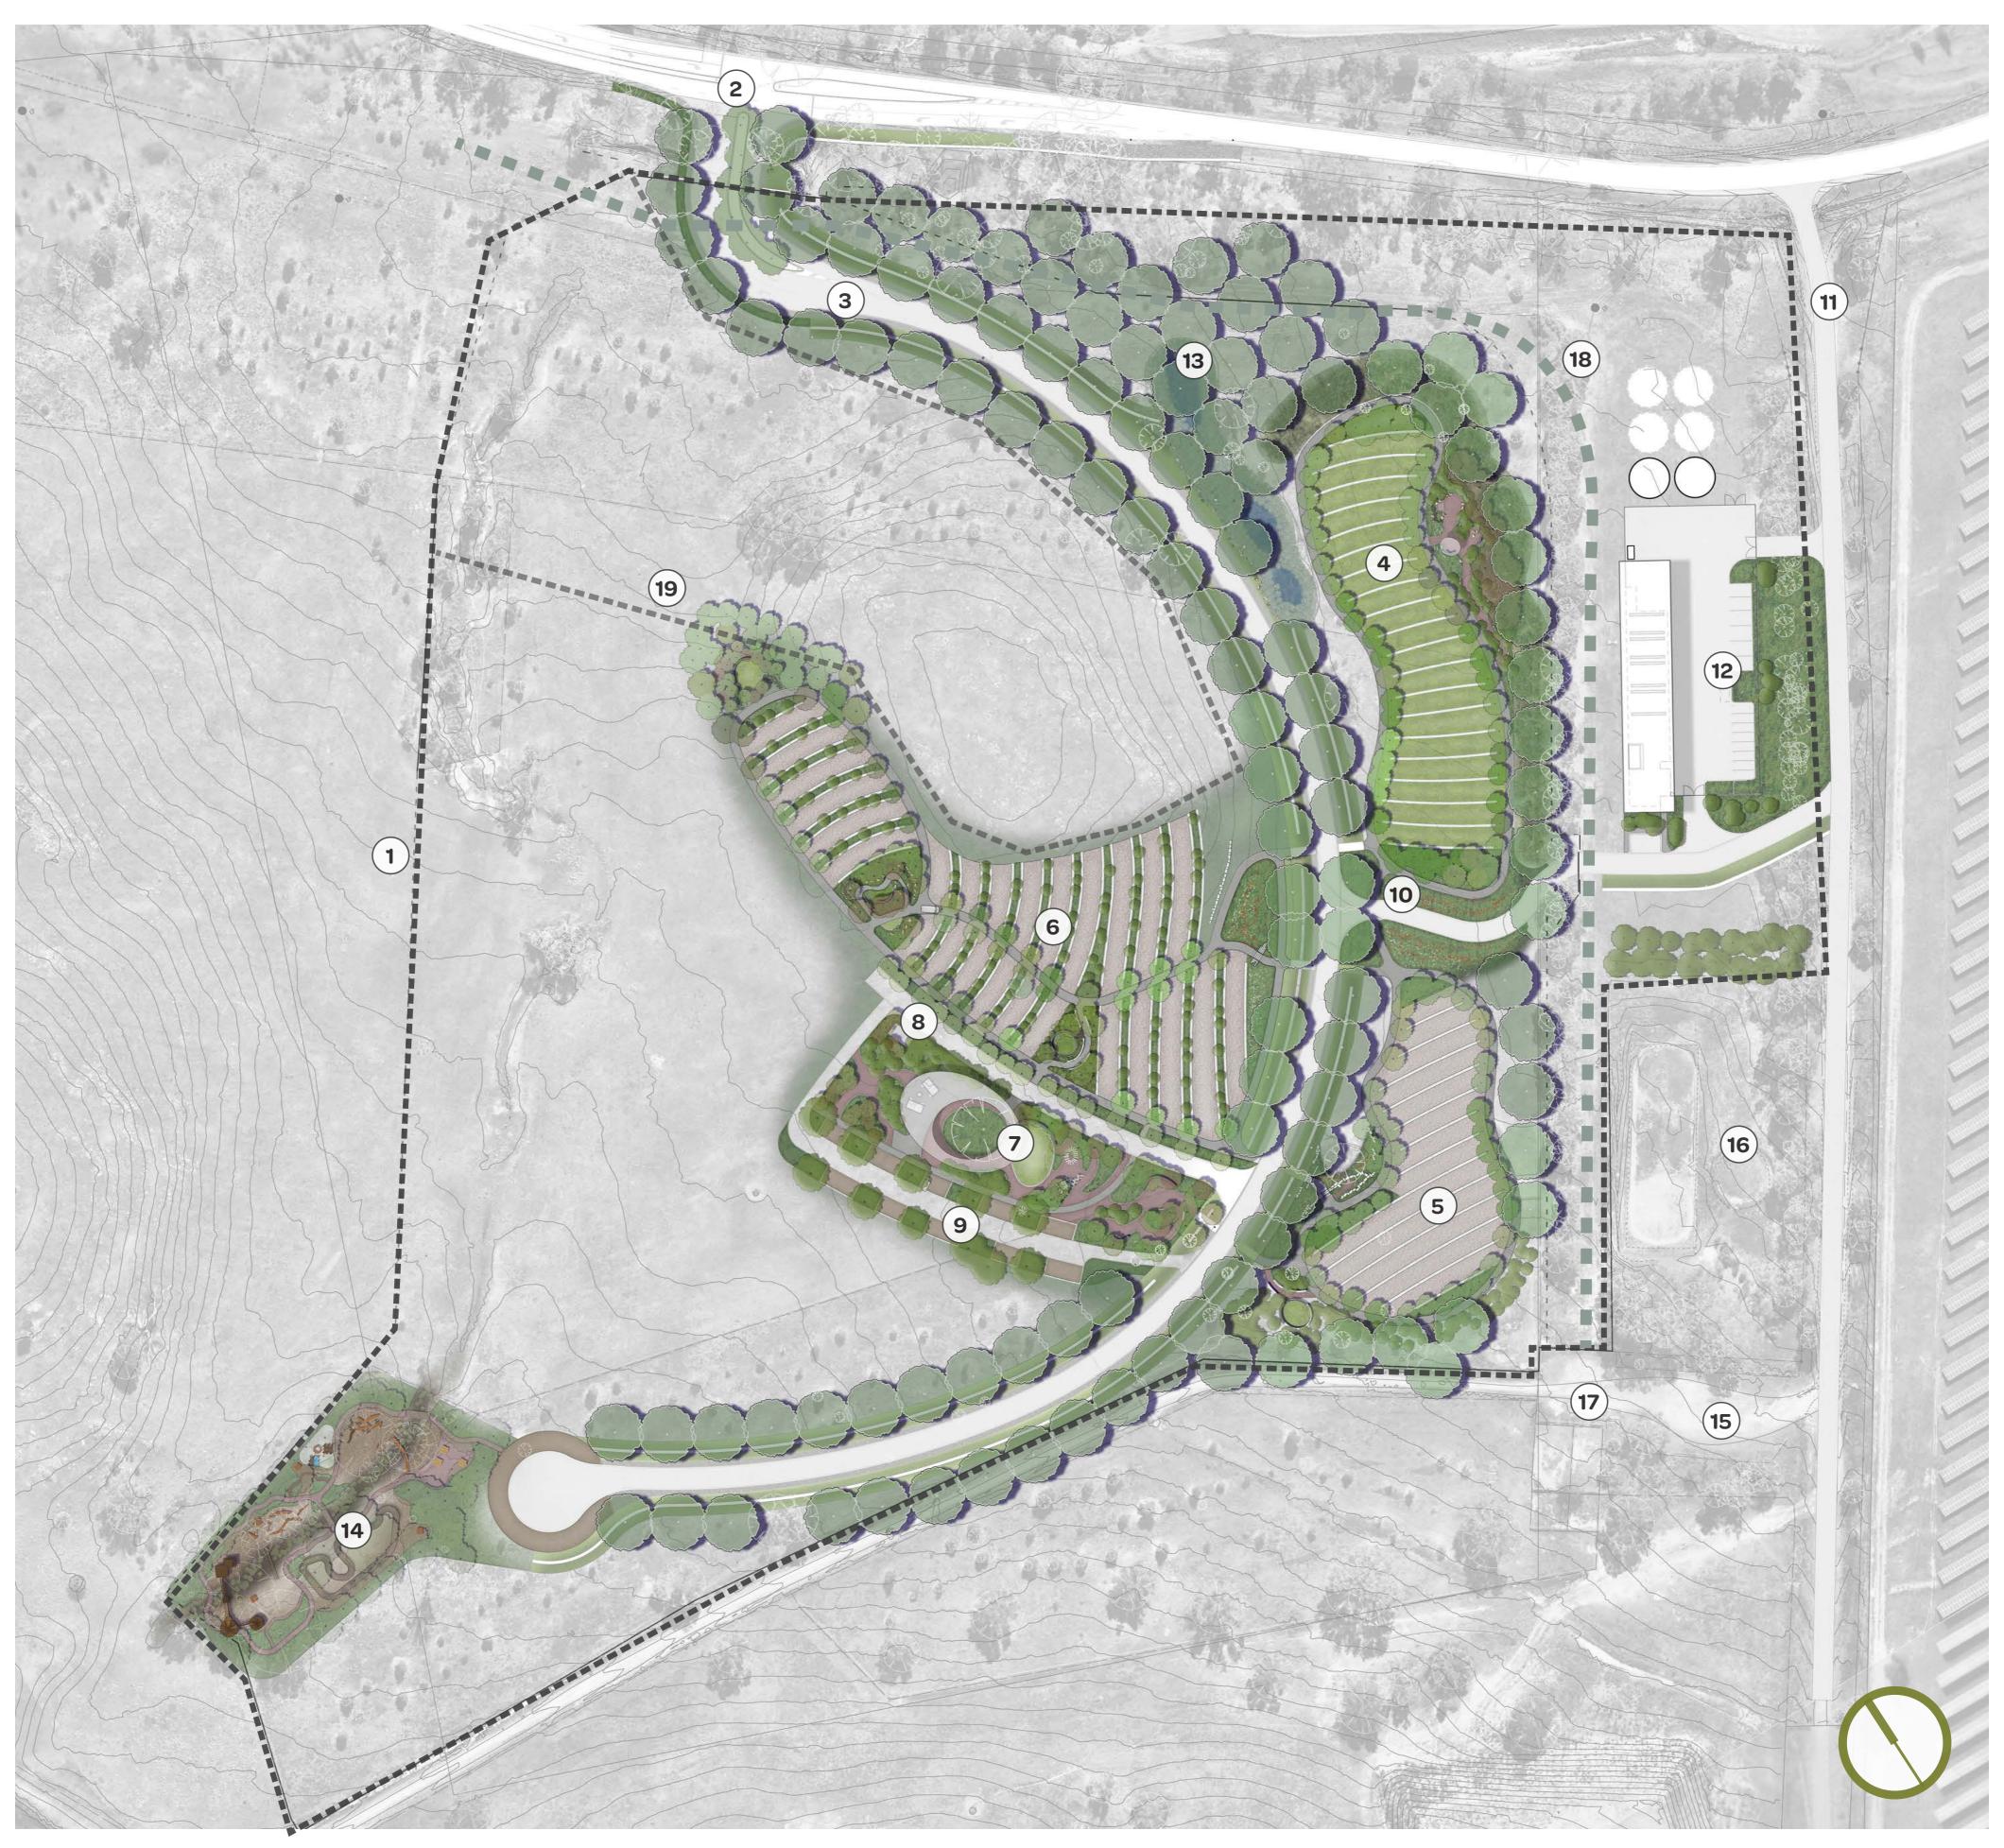

## SOUTHERN MEMORIAL PARK STAGE 1

- Southern Memorial Park fenced boundary (Stage1)
- 2 Main Entry with signalised intersection onto Mugga Lane
- 3 Entry Road
- (4) Portion A (lawn burial)
- **5** Portion B (dryland burial)
- **6** Portion C (grassland burial)
- (7) Welcome Garden
- 8 Access Road
- **9** Carpark (20 carbays)
- (10) Service Road
- 11 Driveway
- (12) Works Depot

- Detention basin with stormwater treatment
- 14) Natureplay
- (15) Existing horse agistment carpark,
- **16** Existing horse activity area
- Access to horse agistment paddocks
- Equestrian Trail
- Fenced cultural heritage site