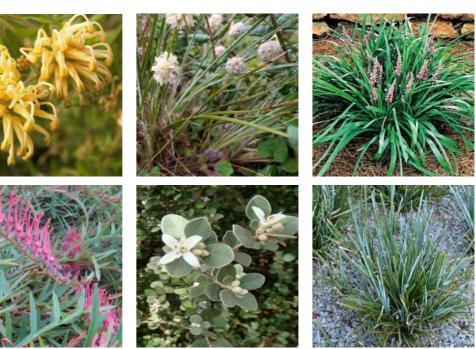

### PLANTING AND PAVING

Existing Plane Trees in Lonsdale Street

Large canopy trees

Native garden beds Low maintenance native grasses

Garden beds

• Selections of drought tolerant / frost tolerance plants from ACT Smart Plant Selector for colour and texture