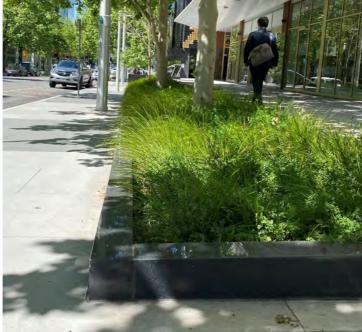

### Existing trees with landscape treatment

Dark grey insitu concrete paving with carborundum additive

Soft Grey insitu concrete with gentle exposed finish or smooth finish

• •

| Drawing Title | Project Name | Drawing No. | Revision | Date | Drawn | Checked |
|---------------|--------------|-------------|----------|------|-------|---------|
|               |              |             |          |      |       |         |