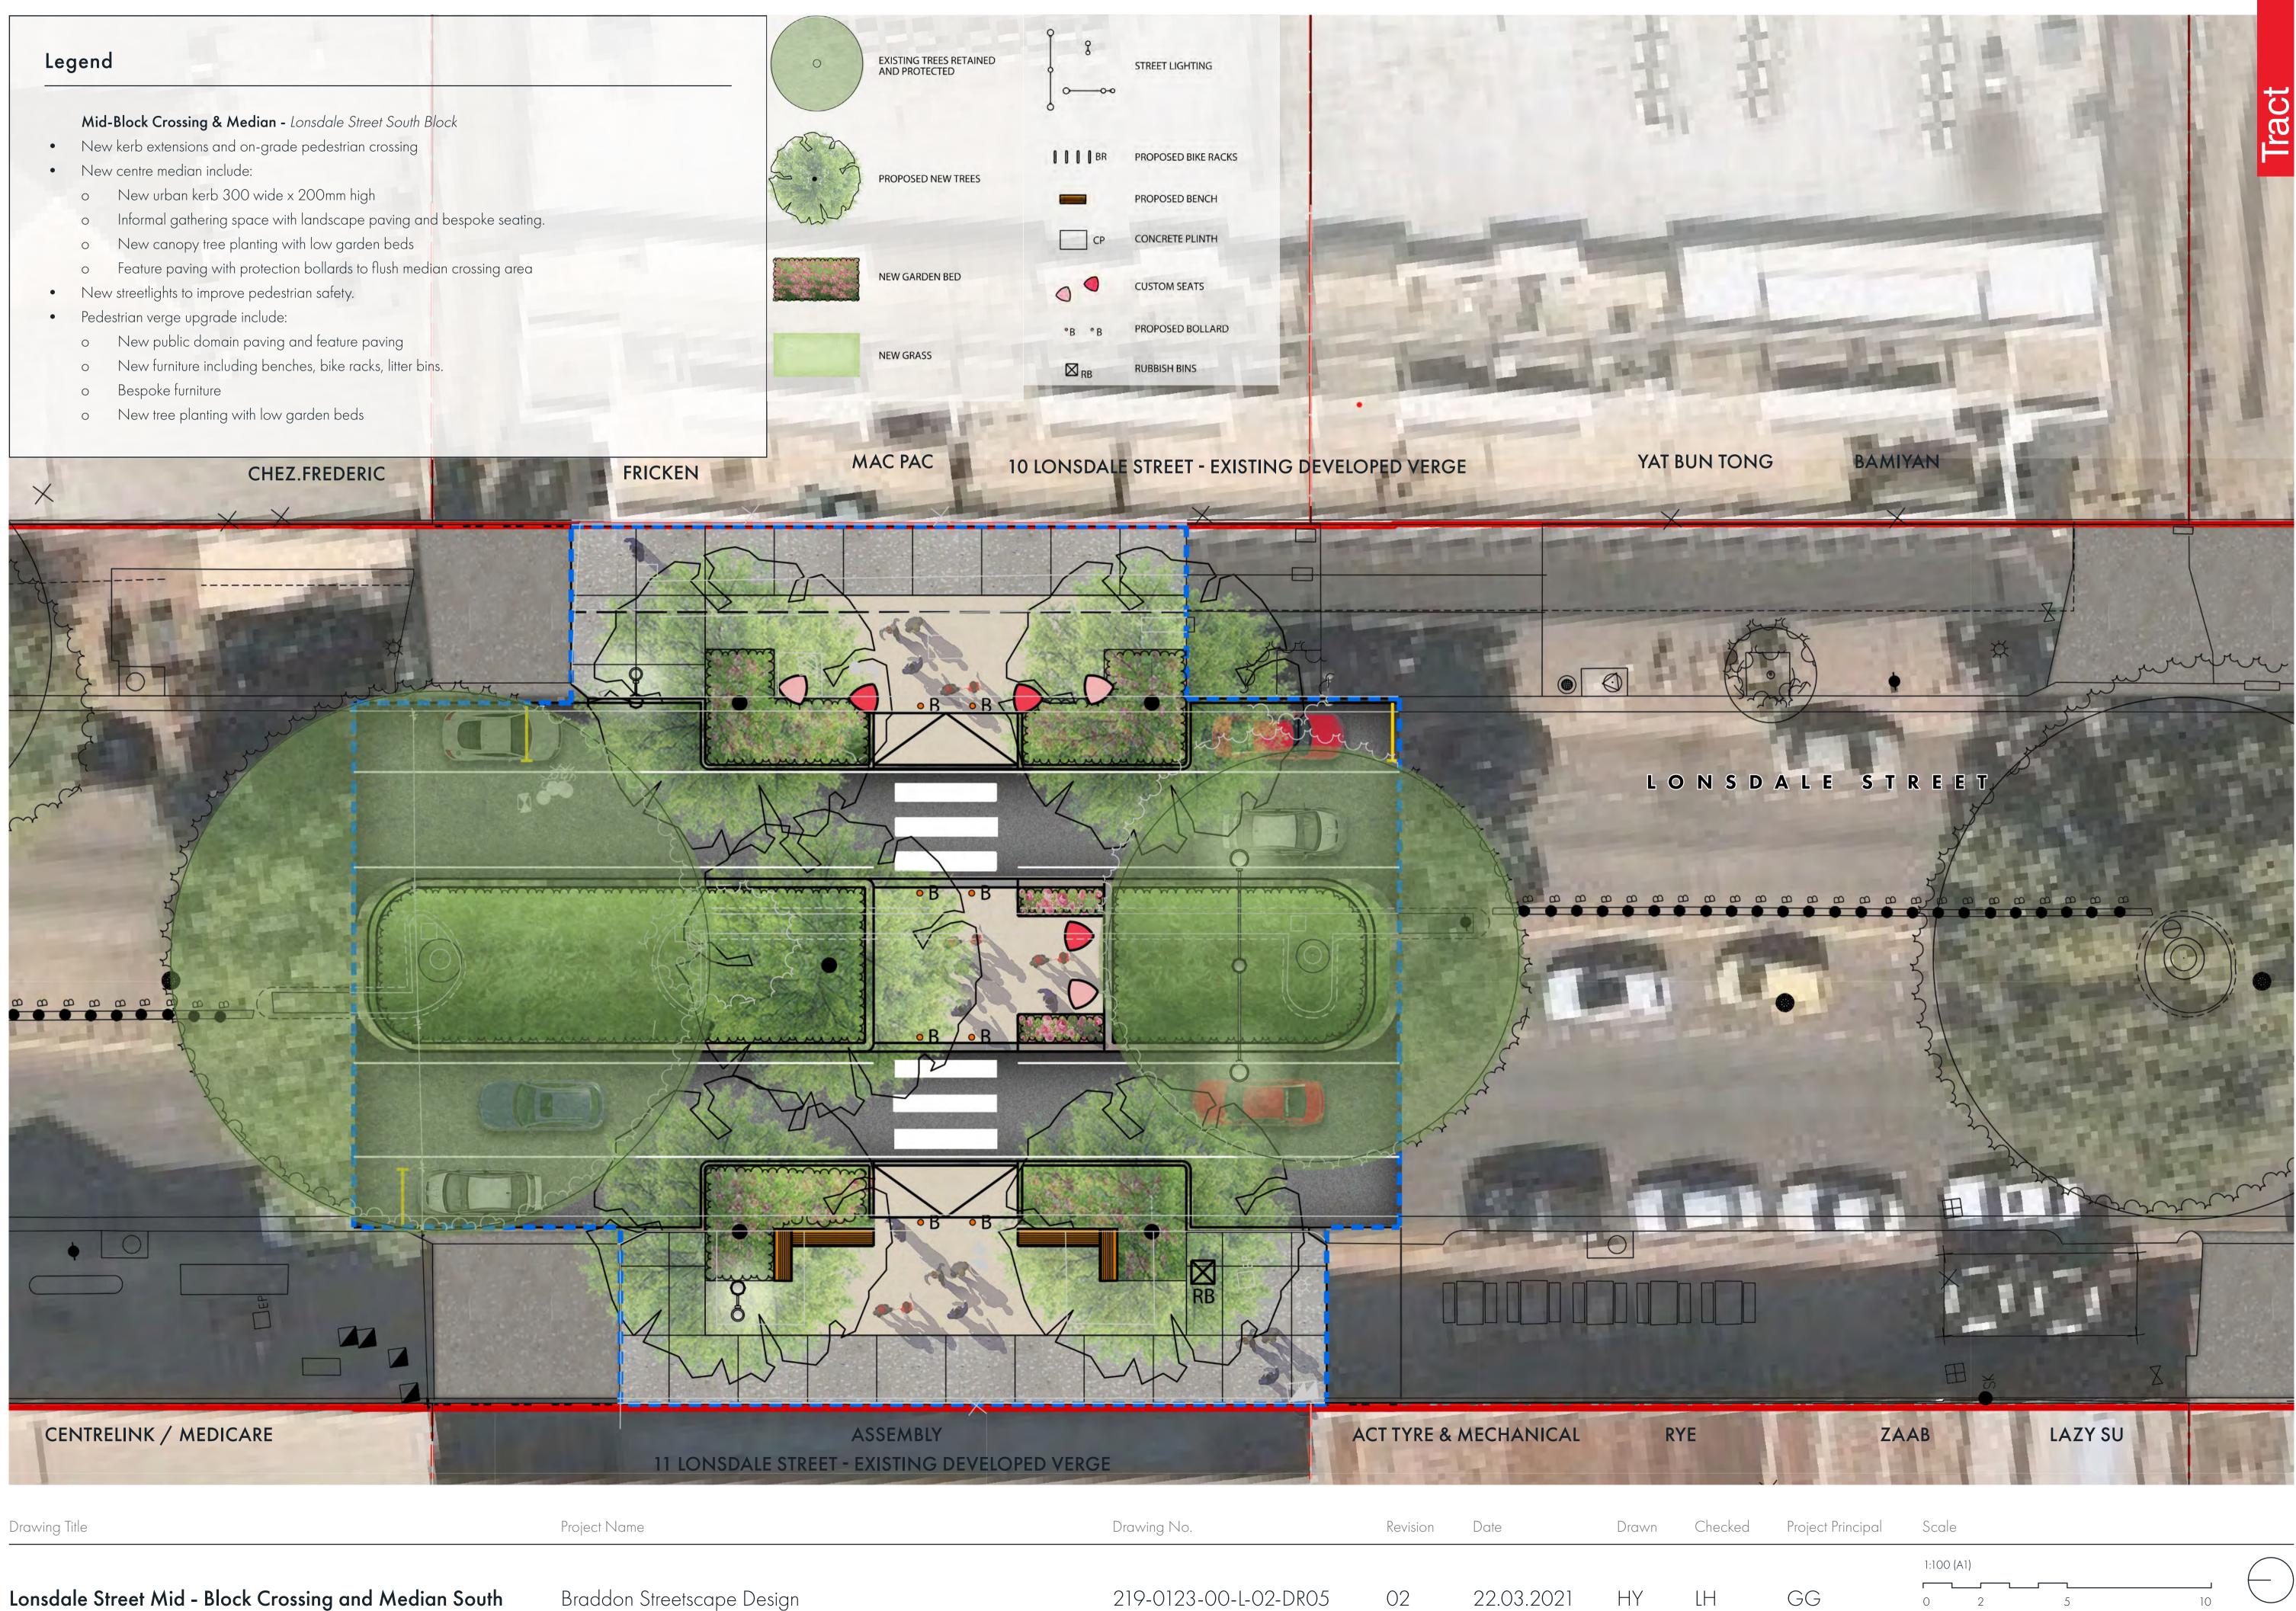

# HIIT REPUBLIC

- o New paving to median
- Additional streetlights to improve pedestrian safety.
  - o Pedestrian verge upgrade with new paving
- Pedestrian verge upgrade include:
  - o New public domian paving
  - o New grass and bollards along petrol station verges