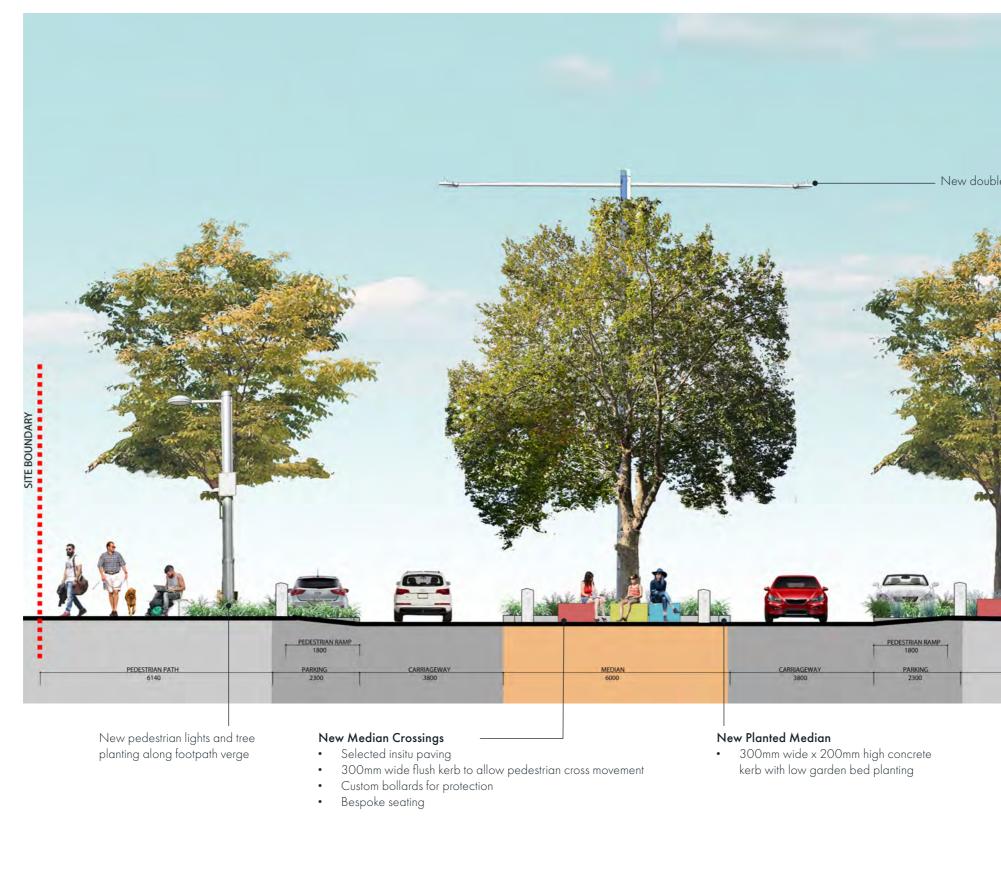

05

Drawn Checked

LL

22.03.2021

LH

New double outreach lights to central median BOI SITE STRIAN PATH 6140

### Footpath Verge

- Im setback to centre of new trees and lights
- 2.4m clear from boundary to allow for pedestrian circulation and outdoor dining

| Drawing Title                                | Project Name                 | Drawing No.        | Revision | Date       | Drawn | Checked | F |
|----------------------------------------------|------------------------------|--------------------|----------|------------|-------|---------|---|
|                                              |                              |                    |          |            |       |         |   |
| MEDIAN BLOCK CROSSING DETAIL 1B LOOKING EAST | BRADDON STREETSCAPE UPGRADES | 219-0123-00-RP 200 | 05       | 22.03.2021 | LL    | LH      | ( |