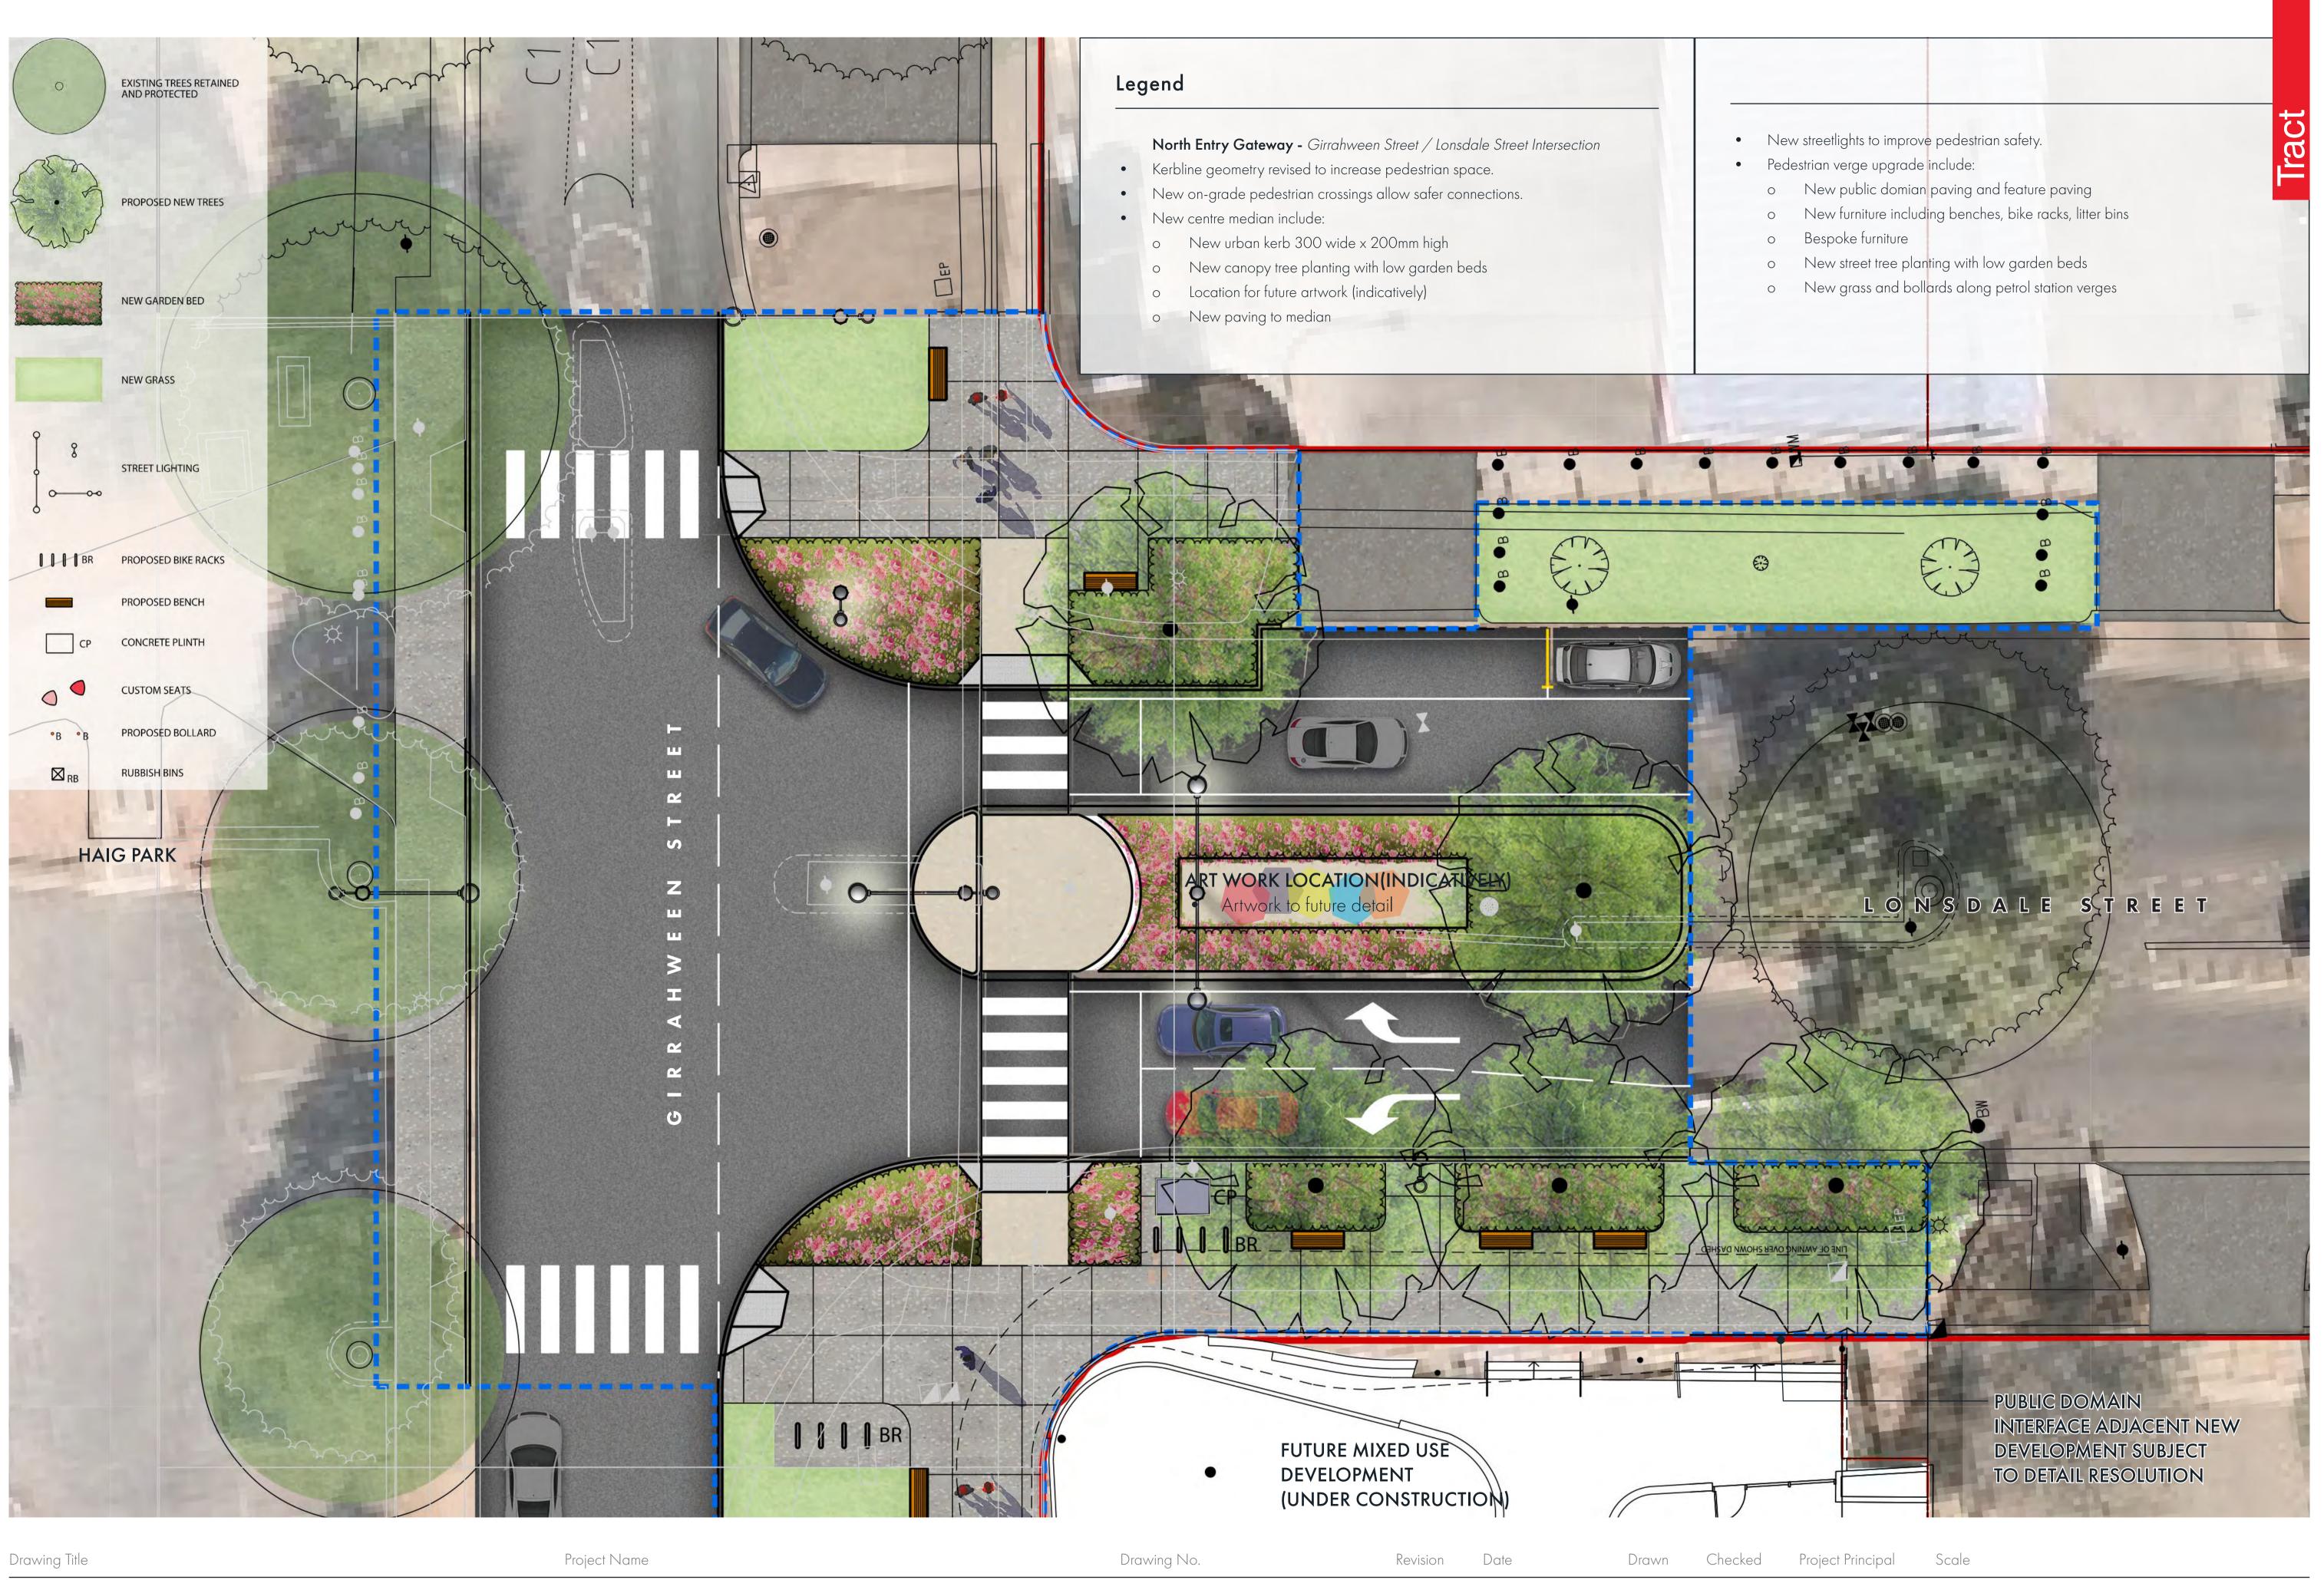

# **4** South Entry Gateway - Cooyong Street / Lonsdale Street Intersection ğ Signalised intersection retained with minor adjustments to kerb and linemarking • New centre median include: o New urban kerb 300 wide x 200mm high o New canopy tree planting with low garden beds o Location for future artwork (Indicatively) o New paving to median • Additional streetlights to improve pedestrian safety. o Pedestrian verge upgrade with new paving • Pedestrian verge upgrade include: o New public domian paving o New grass and bollards along petrol station verges **BP SERVICE STATION** HIIT REPUBLIC • B = €) ☆ ☆ •B 「「「「「「「」」」」」 ART WORK LOCATION (INDICATIVELY) Artwork to future detail **7 ELEVEN SERVICE STATION**

# HIIT REPUBLIC

- o New paving to median
- Additional streetlights to improve pedestrian safety.
  - o Pedestrian verge upgrade with new paving
- Pedestrian verge upgrade include:
  - o New public domian paving
  - o New grass and bollards along petrol station verges