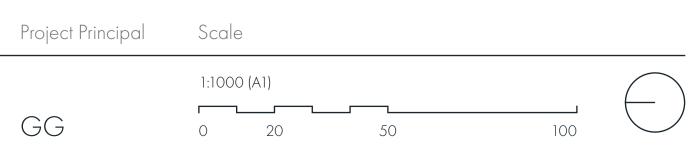

# Lonsdale Street - North Entry Gateway

Braddon Streetscape Design

219-0123-00-L-02-DR03 02 22.03.2021 ΗY LΗ

| , |
|---|
|   |

1:100 (A1)

0

5

- - 0
- 0

- 0

Lonsdale Street Mid - Block Crossing and Median North

Braddon Streetscape Design

219-0123-00-L-02-DR04 02 22.03.2021 HY LH

| Project Principal | Scale          |   |    |            |
|-------------------|----------------|---|----|------------|
|                   | 1:100 (A1)     |   |    | $\bigcirc$ |
| GG                | <b></b><br>0 2 | 5 | 10 | $\bigcup$  |

# HIIT REPUBLIC

- o New paving to median
- Additional streetlights to improve pedestrian safety.
  - o Pedestrian verge upgrade with new paving
- Pedestrian verge upgrade include:
  - o New public domian paving
  - o New grass and bollards along petrol station verges