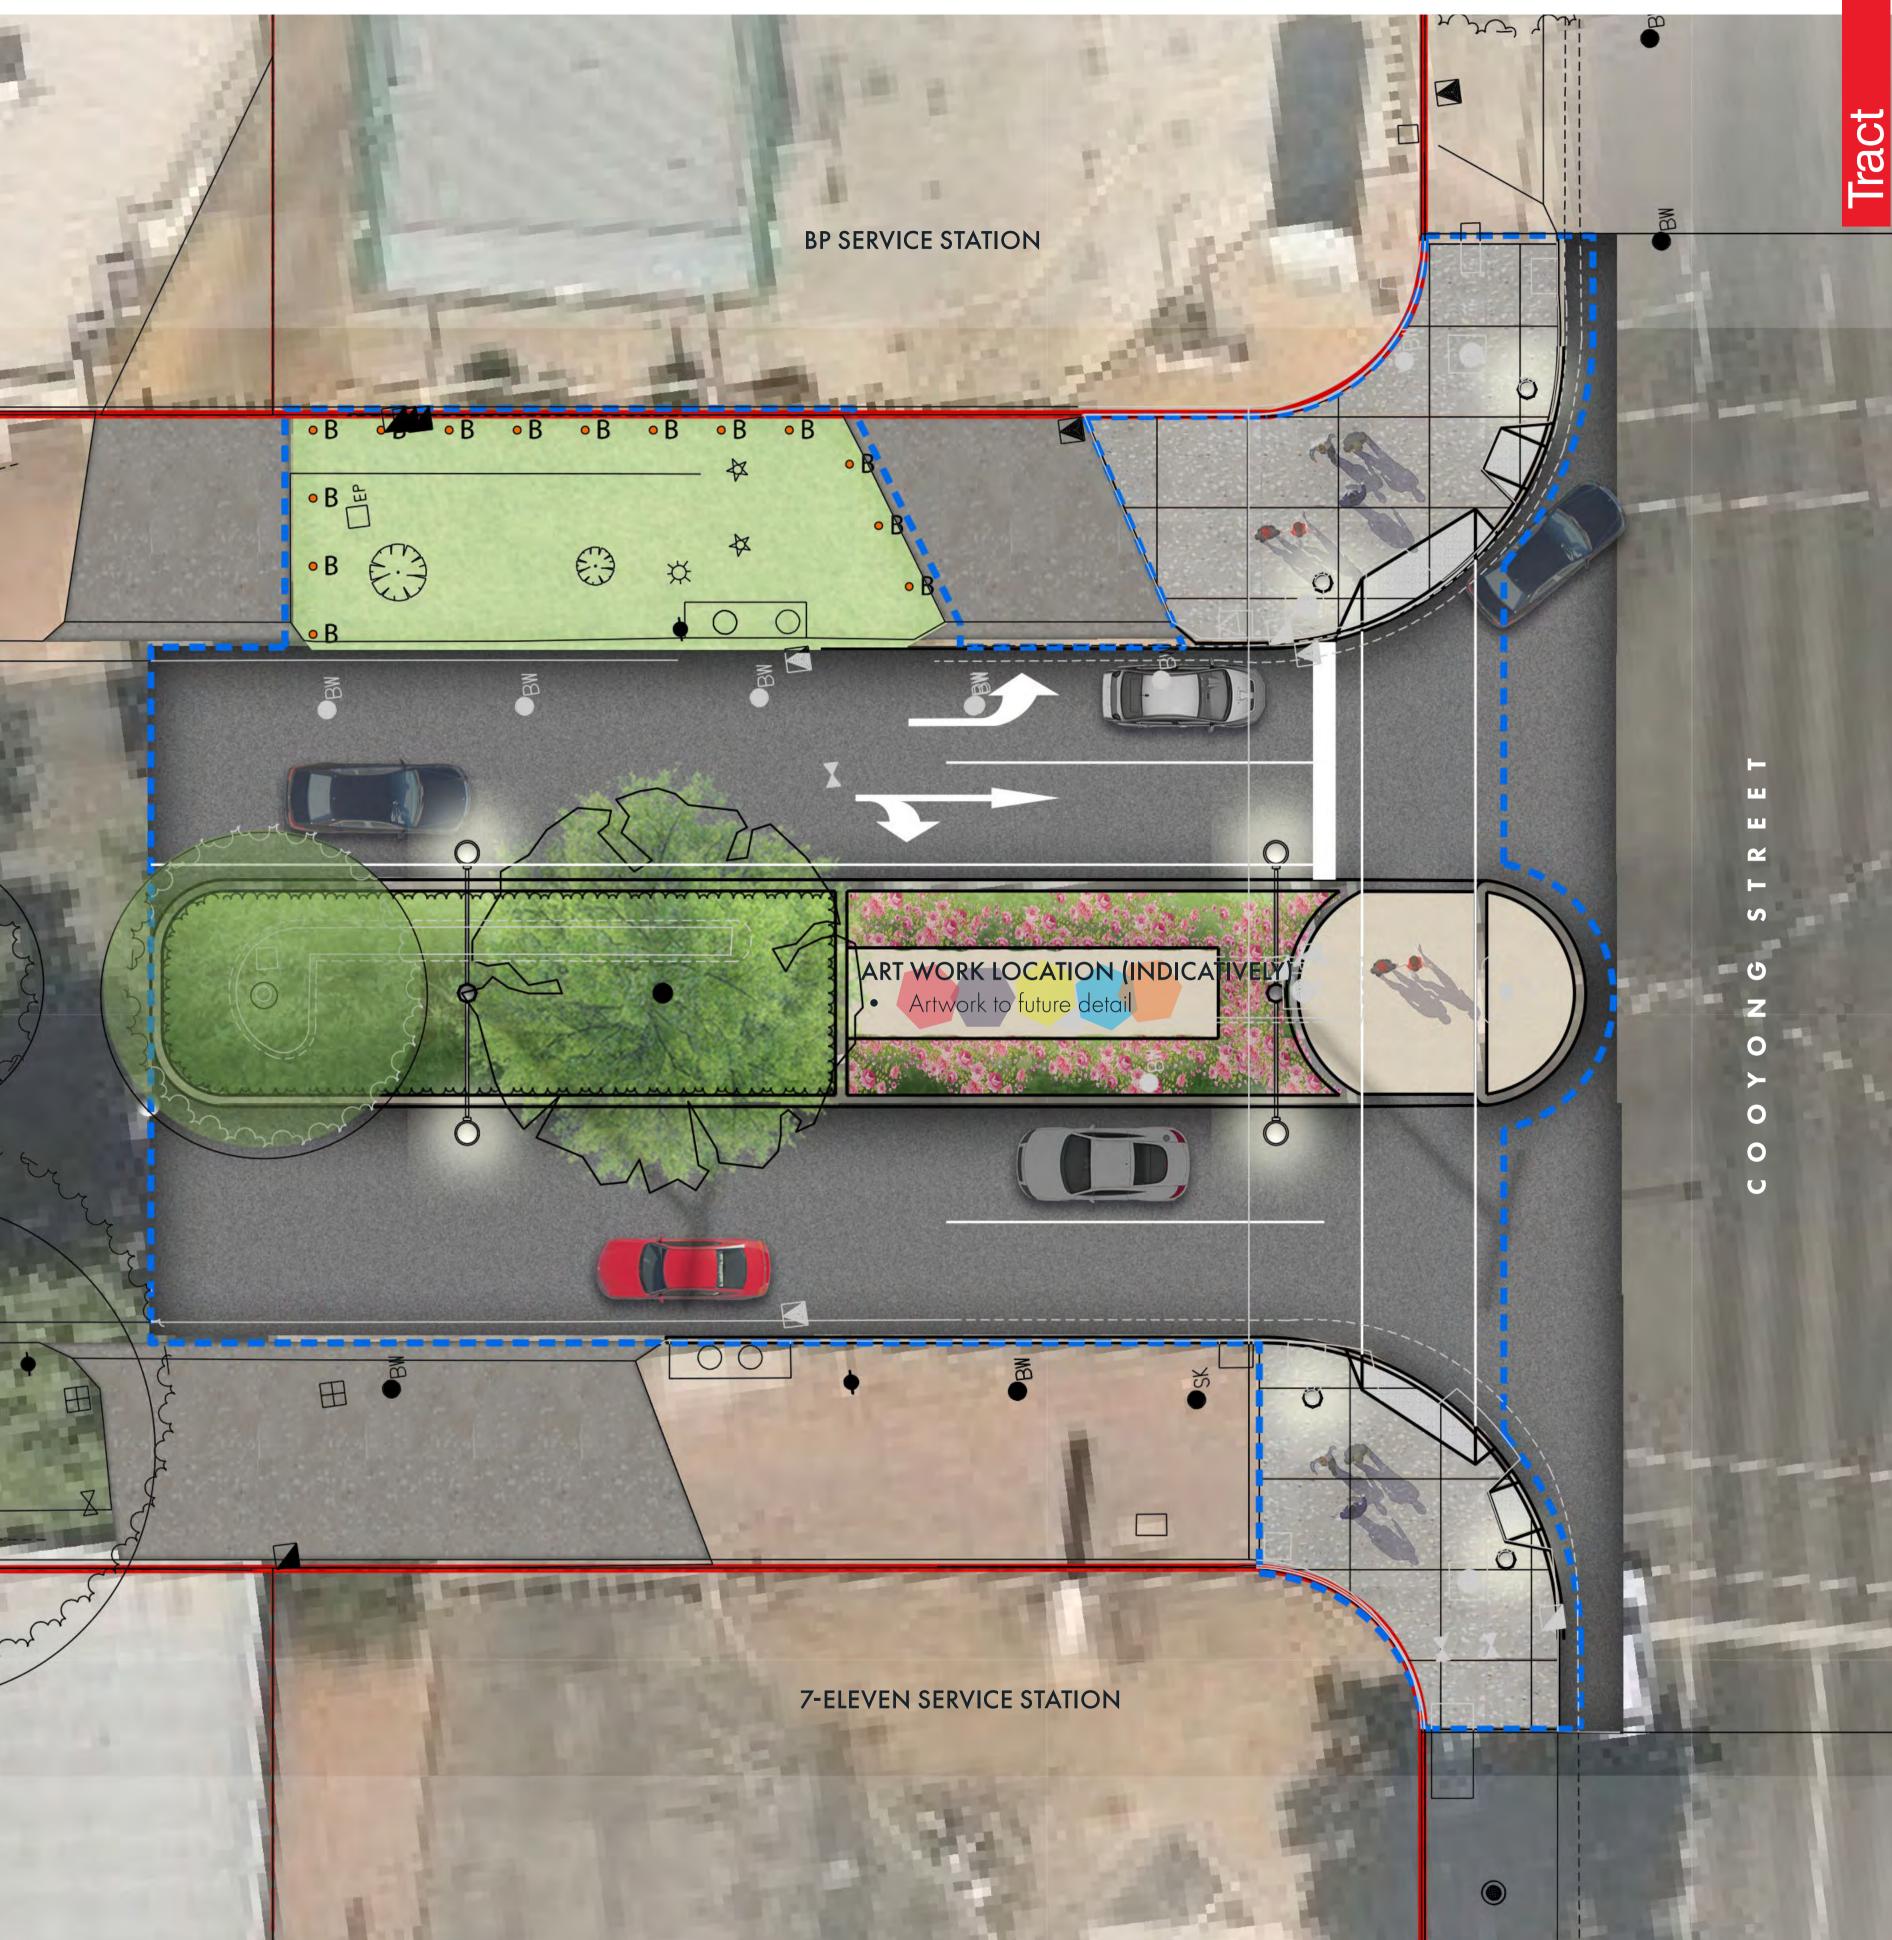

# **4** South Entry Gateway - Cooyong Street / Lonsdale Street Intersection ğ Signalised intersection retained with minor adjustments to kerb and linemarking • New centre median include: o New urban kerb 300 wide x 200mm high o New canopy tree planting with low garden beds o Location for future artwork (Indicatively) o New paving to median • Additional streetlights to improve pedestrian safety. o Pedestrian verge upgrade with new paving • Pedestrian verge upgrade include: o New public domian paving o New grass and bollards along petrol station verges **BP SERVICE STATION** HIIT REPUBLIC • B = €) ☆ ☆ •B 「「「「「「「」」」」」 ART WORK LOCATION (INDICATIVELY) Artwork to future detail **7 ELEVEN SERVICE STATION**

# HIIT REPUBLIC

- o New paving to median
- Additional streetlights to improve pedestrian safety.
  - o Pedestrian verge upgrade with new paving
- Pedestrian verge upgrade include:
  - o New public domian paving
  - o New grass and bollards along petrol station verges