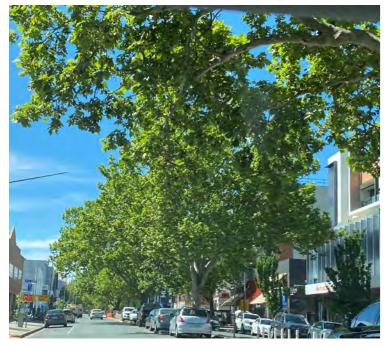

### PLANTING AND PAVING

Existing Plane Trees in Lonsdale Street

Large canopy trees

Native garden beds Low maintenance native grasses

Garden beds

• Selections of drought tolerant / frost tolerance plants from ACT Smart Plant Selector for colour and texture

### Existing trees with landscape treatment

Dark grey insitu concrete paving with carborundum additive

Soft Grey insitu concrete with gentle exposed finish or smooth finish

• •

| Drawing Title | Project Name | Drawing No. | Revision | Date | Drawn | Checked |
|---------------|--------------|-------------|----------|------|-------|---------|
|               |              |             |          |      |       |         |