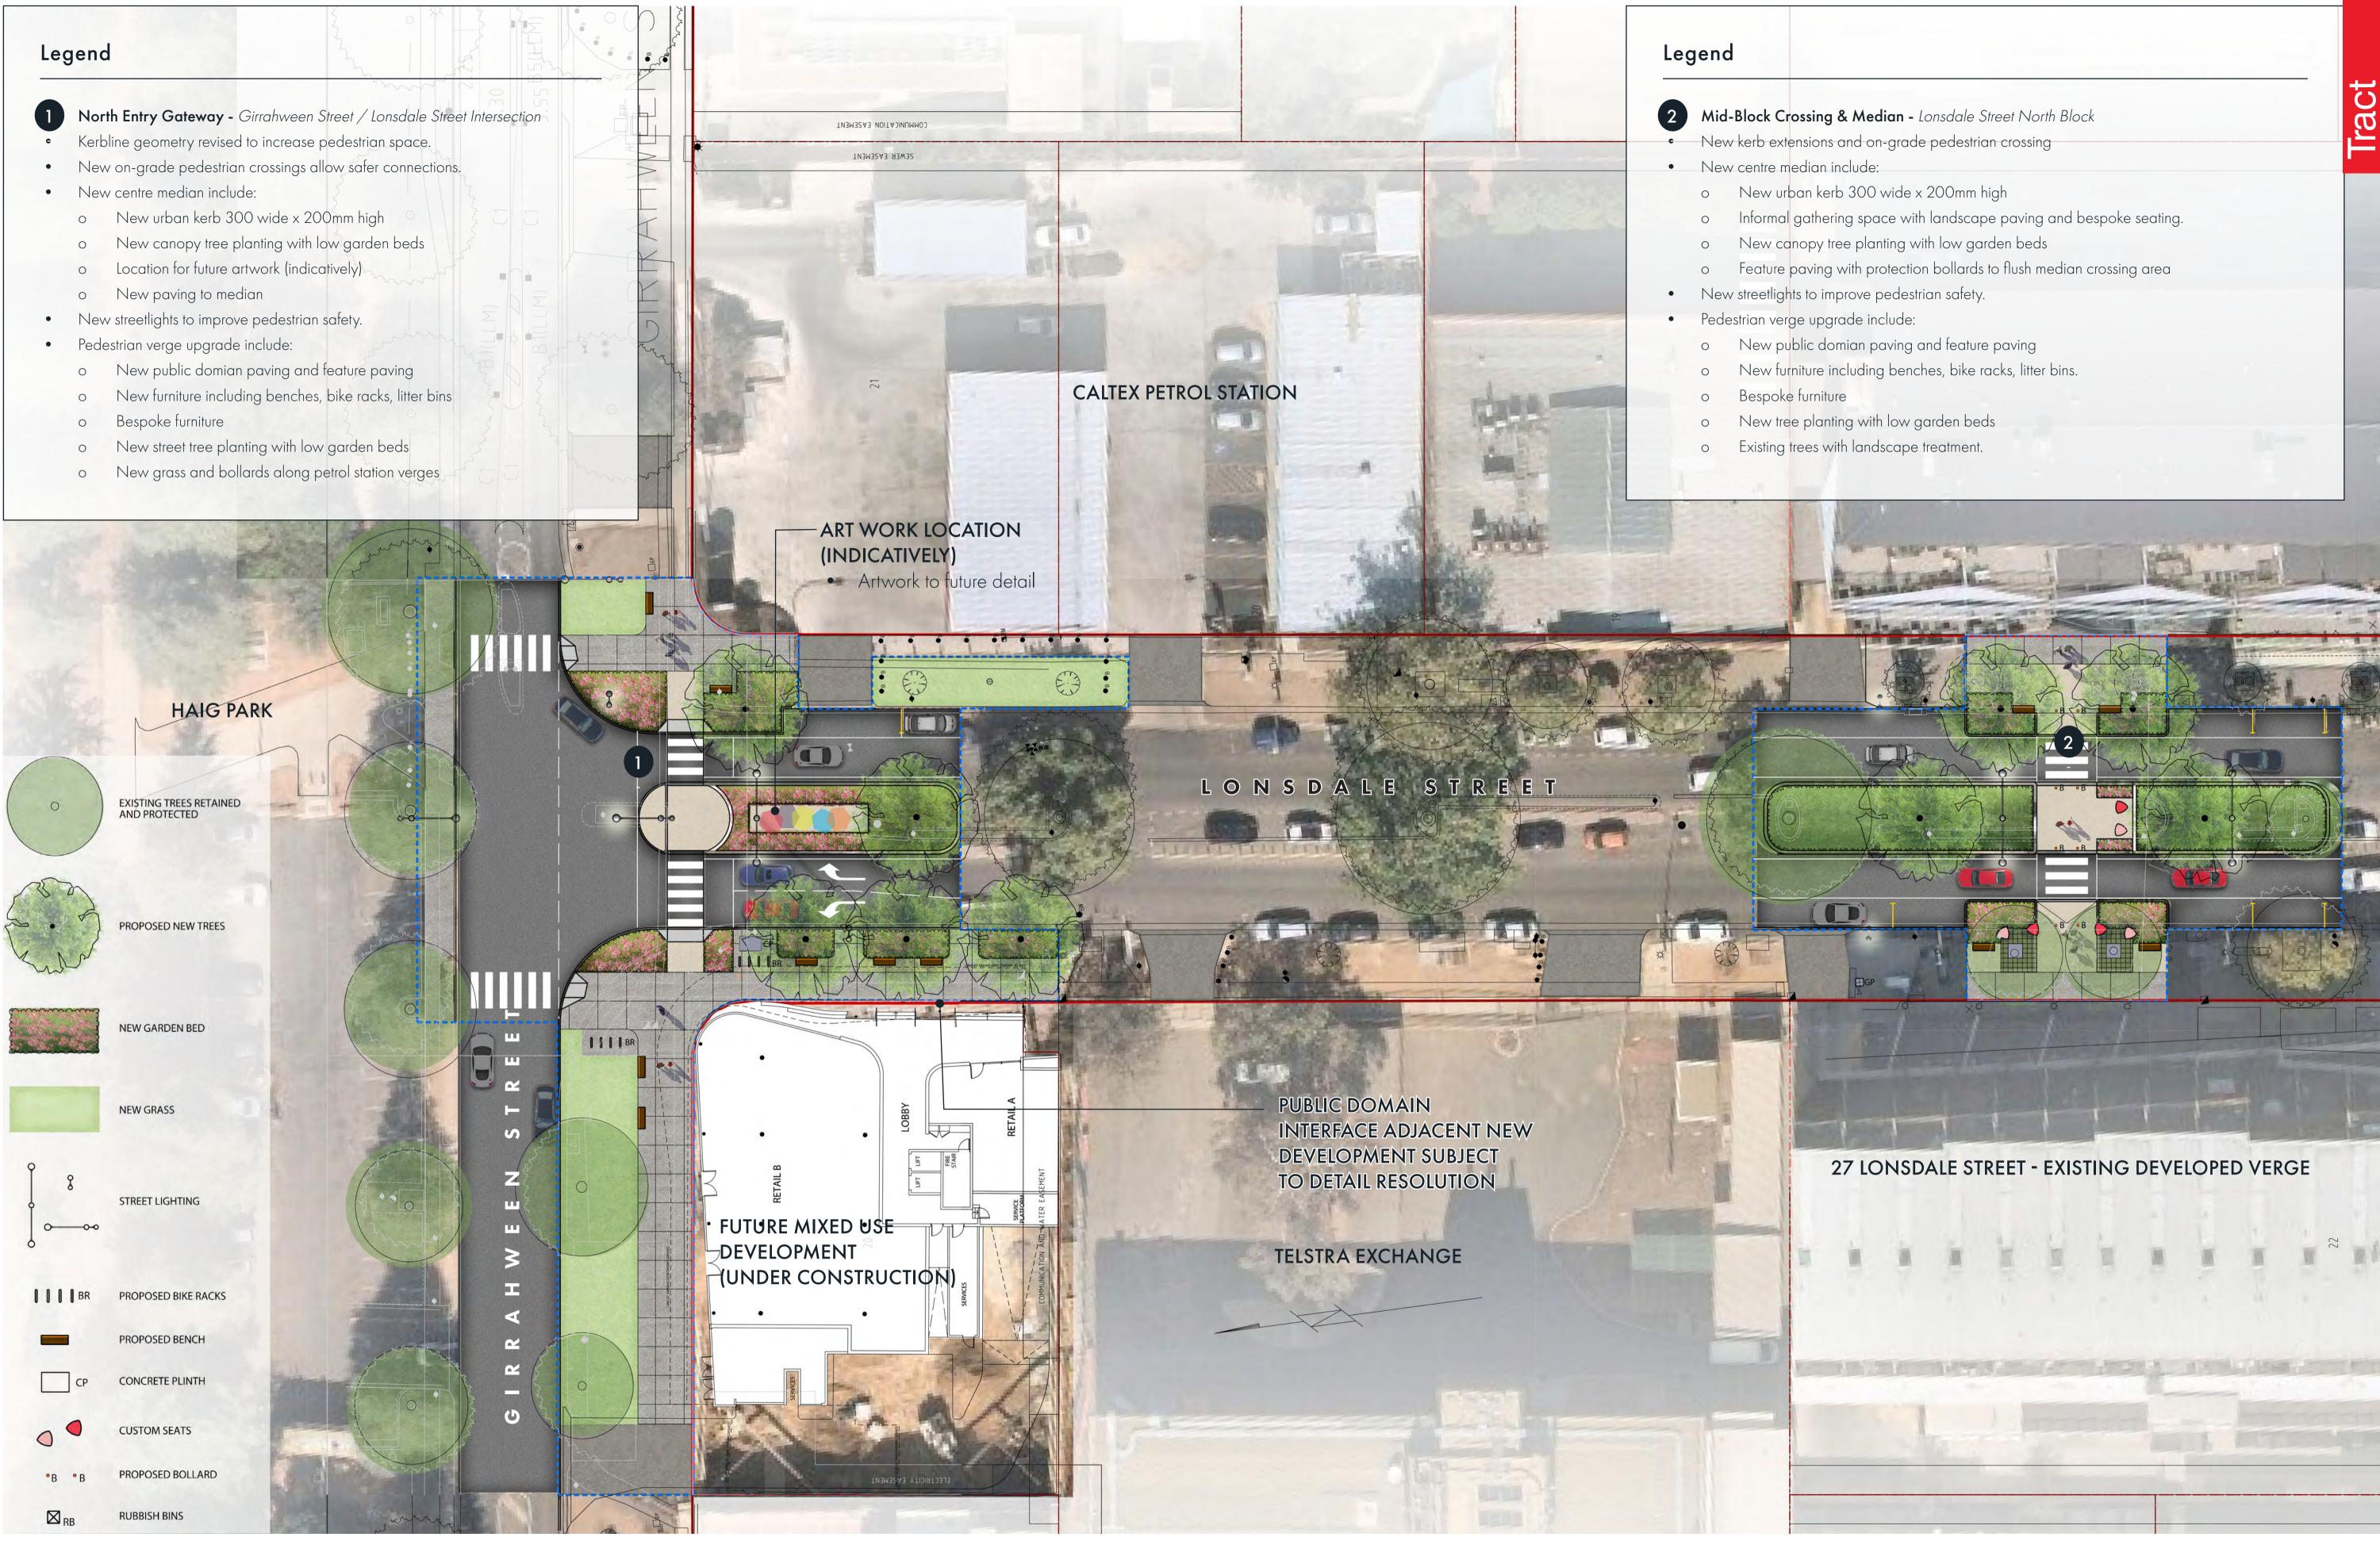

# **4** South Entry Gateway - Cooyong Street / Lonsdale Street Intersection ğ Signalised intersection retained with minor adjustments to kerb and linemarking • New centre median include: o New urban kerb 300 wide x 200mm high o New canopy tree planting with low garden beds o Location for future artwork (Indicatively) o New paving to median • Additional streetlights to improve pedestrian safety. o Pedestrian verge upgrade with new paving • Pedestrian verge upgrade include: o New public domian paving o New grass and bollards along petrol station verges **BP SERVICE STATION** HIIT REPUBLIC • B = €) ☆ ☆ •B 「「「「「「「」」」」」 ART WORK LOCATION (INDICATIVELY) Artwork to future detail **7 ELEVEN SERVICE STATION**

# HIIT REPUBLIC

- o New paving to median
- Additional streetlights to improve pedestrian safety.
  - o Pedestrian verge upgrade with new paving
- Pedestrian verge upgrade include:
  - o New public domian paving
  - o New grass and bollards along petrol station verges