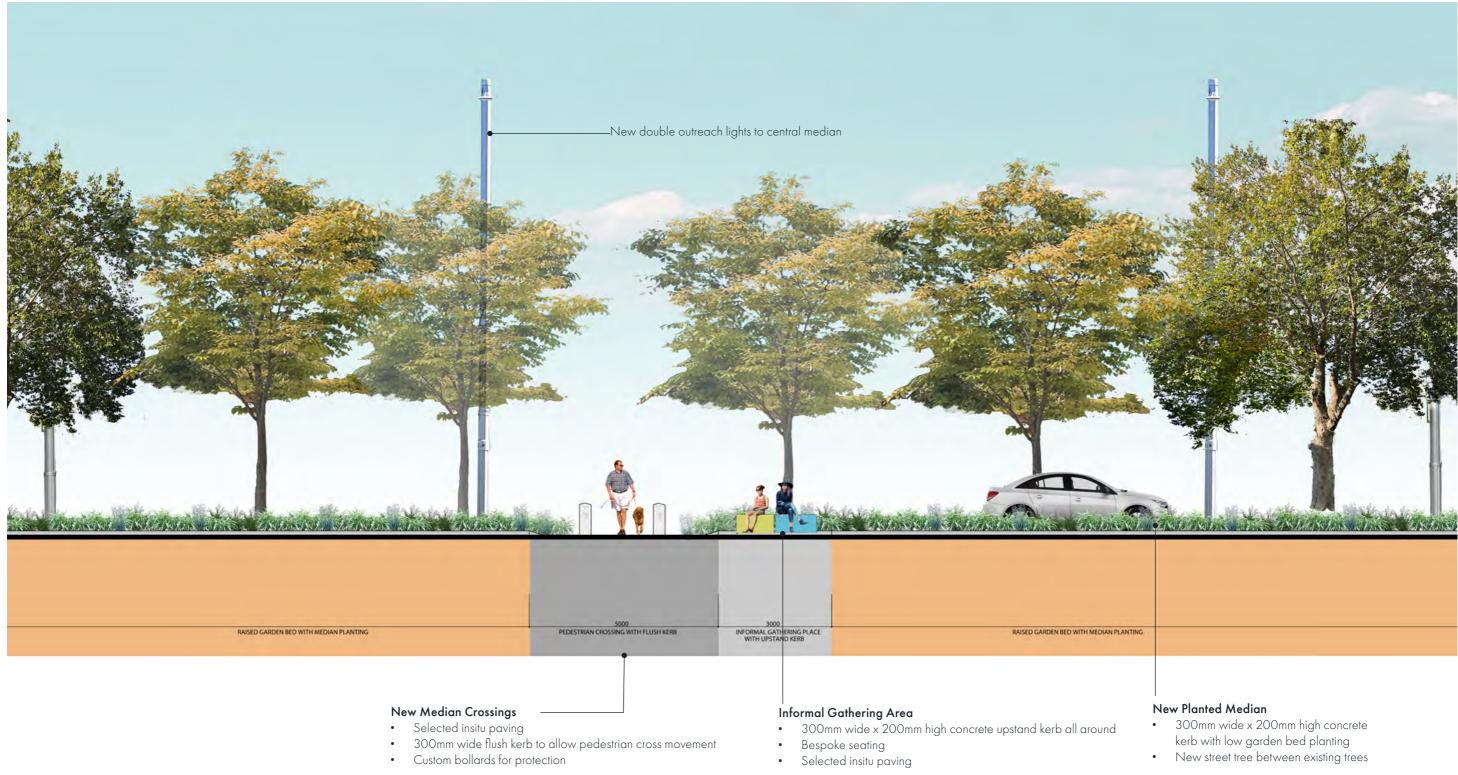

05

Drawn Checked

LL

22.03.2021

LH

New double outreach lights to central median BOI SITE STRIAN PATH 6140

### Footpath Verge

- Im setback to centre of new trees and lights
- 2.4m clear from boundary to allow for pedestrian circulation and outdoor dining

| Drawing Title                                | Project Name                 | Drawing No.        | Revision | Date       | Drawn | Checked | F |
|----------------------------------------------|------------------------------|--------------------|----------|------------|-------|---------|---|
|                                              |                              |                    |          |            |       |         |   |
| MEDIAN BLOCK CROSSING DETAIL 1B LOOKING EAST | BRADDON STREETSCAPE UPGRADES | 219-0123-00-RP 200 | 05       | 22.03.2021 | LL    | LH      | ( |