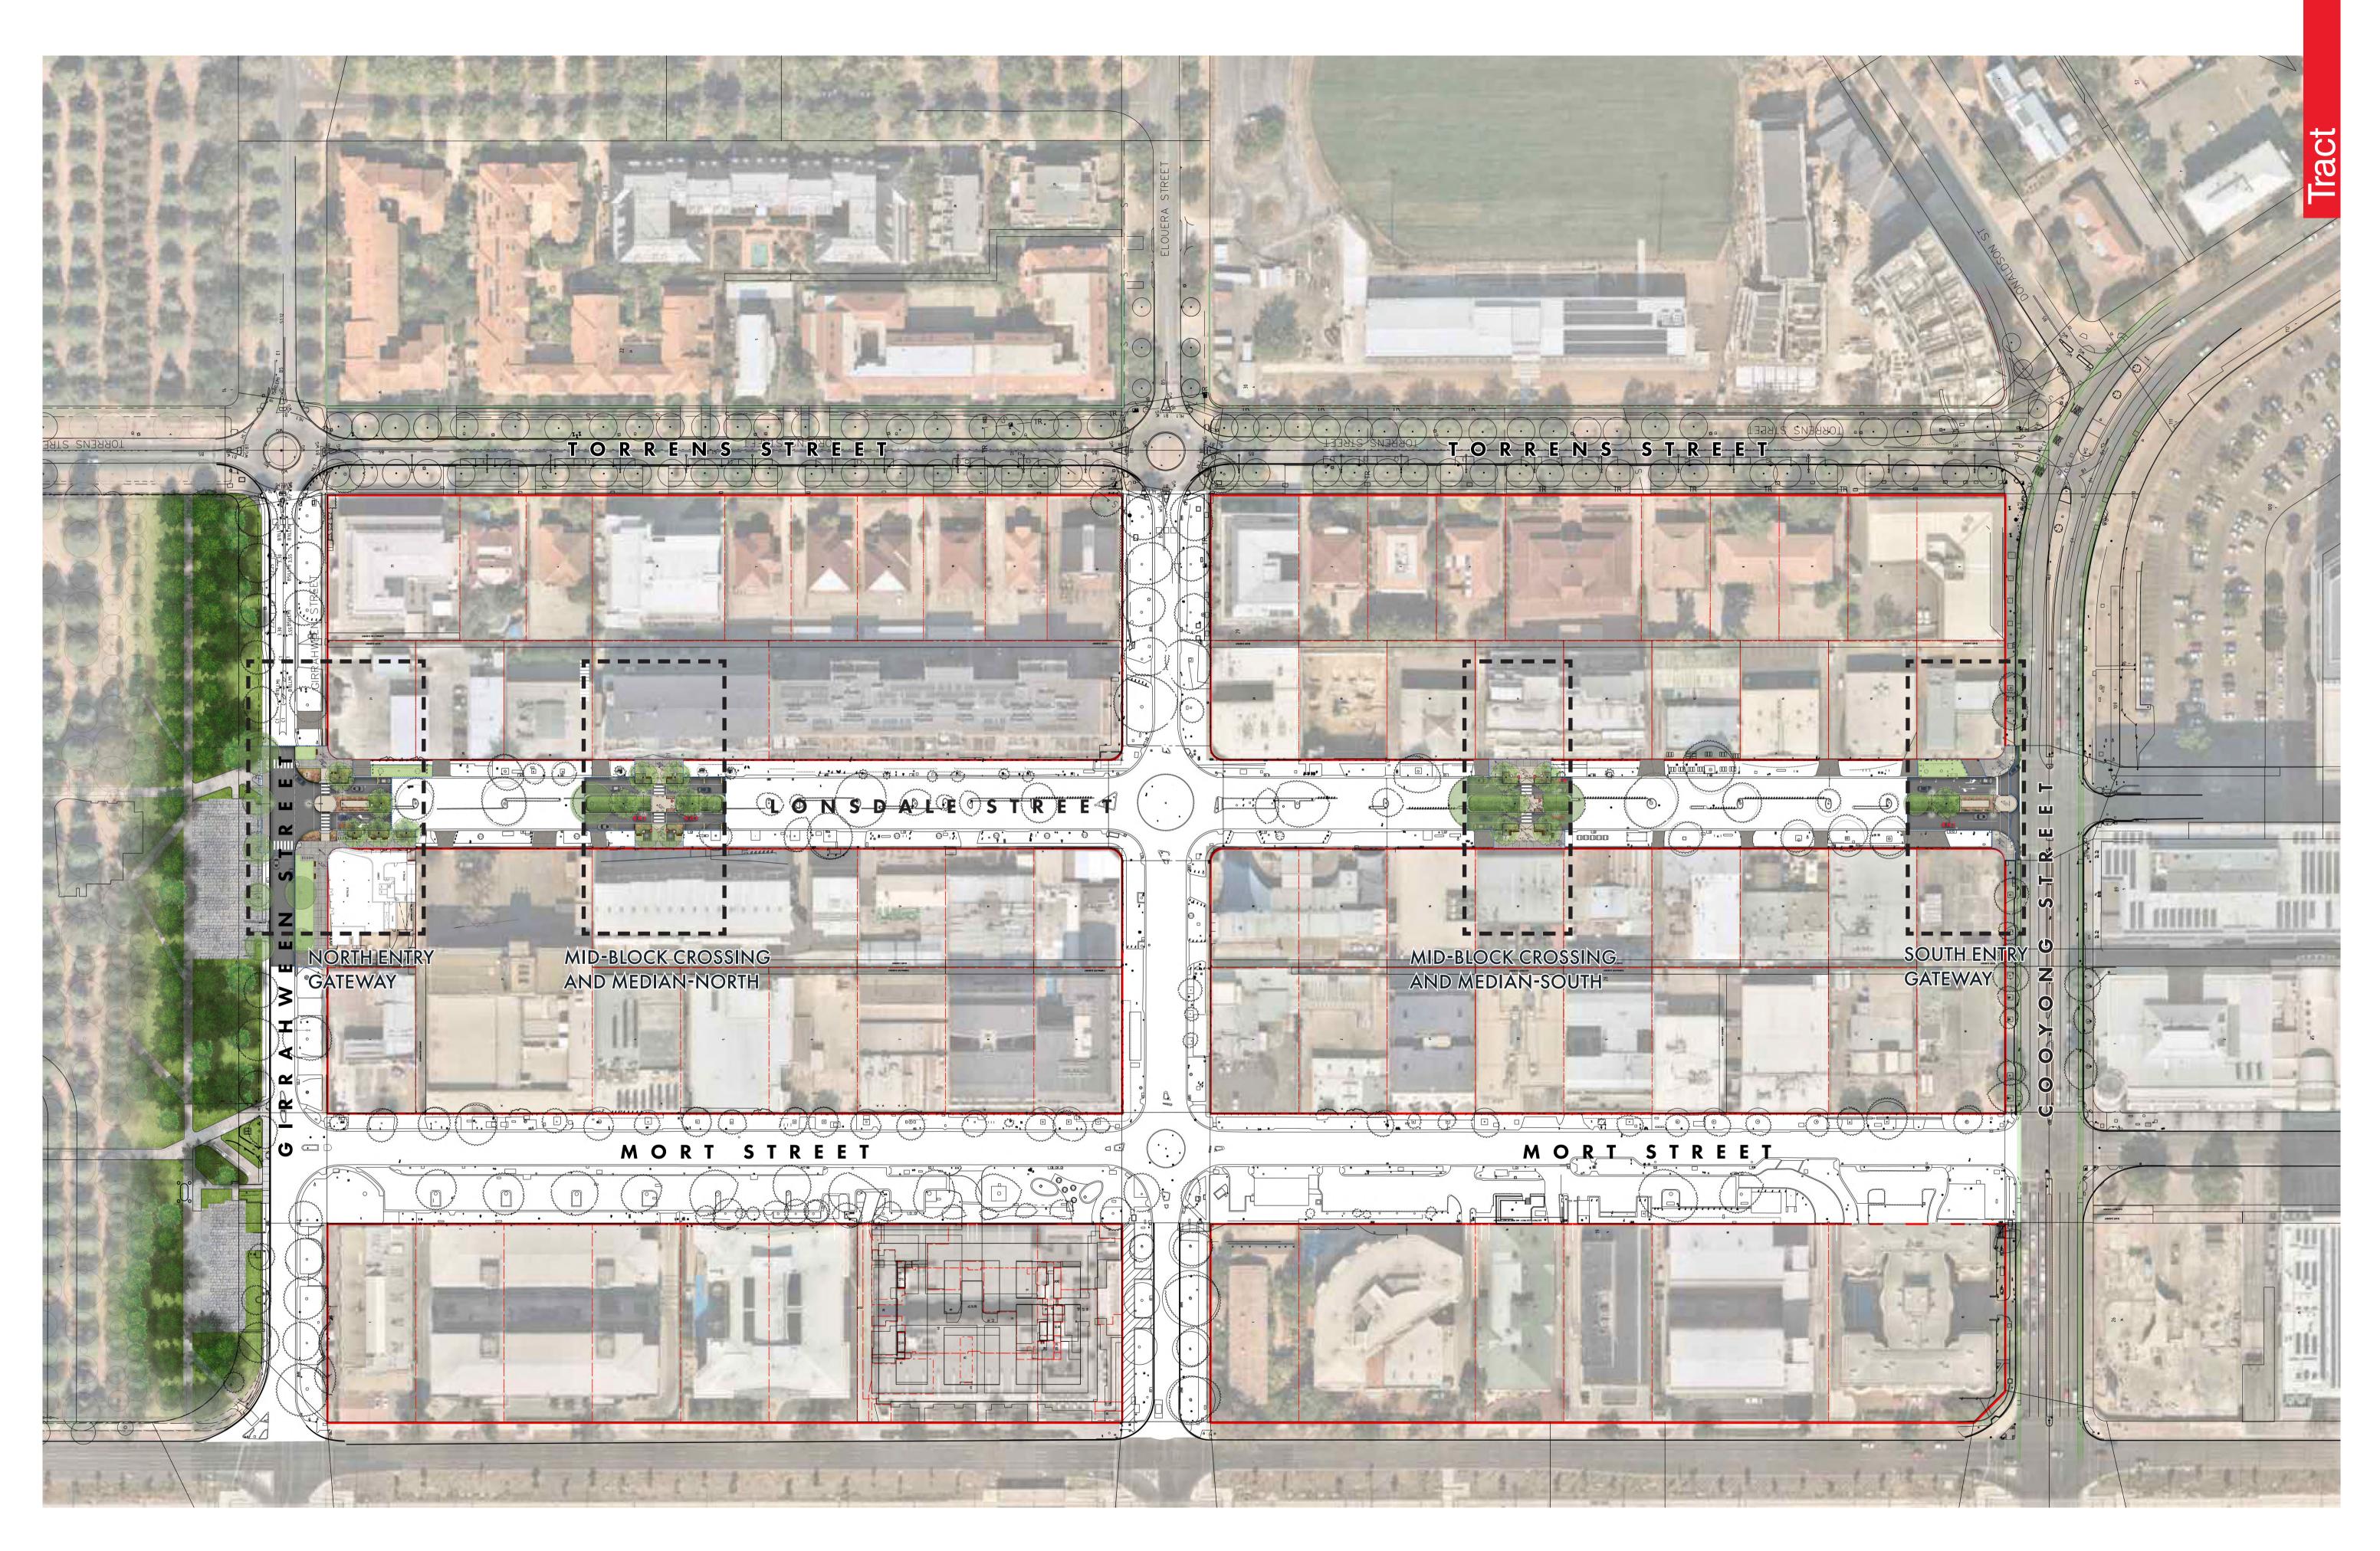

Drawing Title

Project Name

Lonsdale Street Key Plan

Braddon Streetscape Design

| Drawing No.           | Revision | Date       | Drawn | Checked |
|-----------------------|----------|------------|-------|---------|
| 219-0123-00-L-02-DR00 | 02       | 22.03.2021 | LL    | LH      |