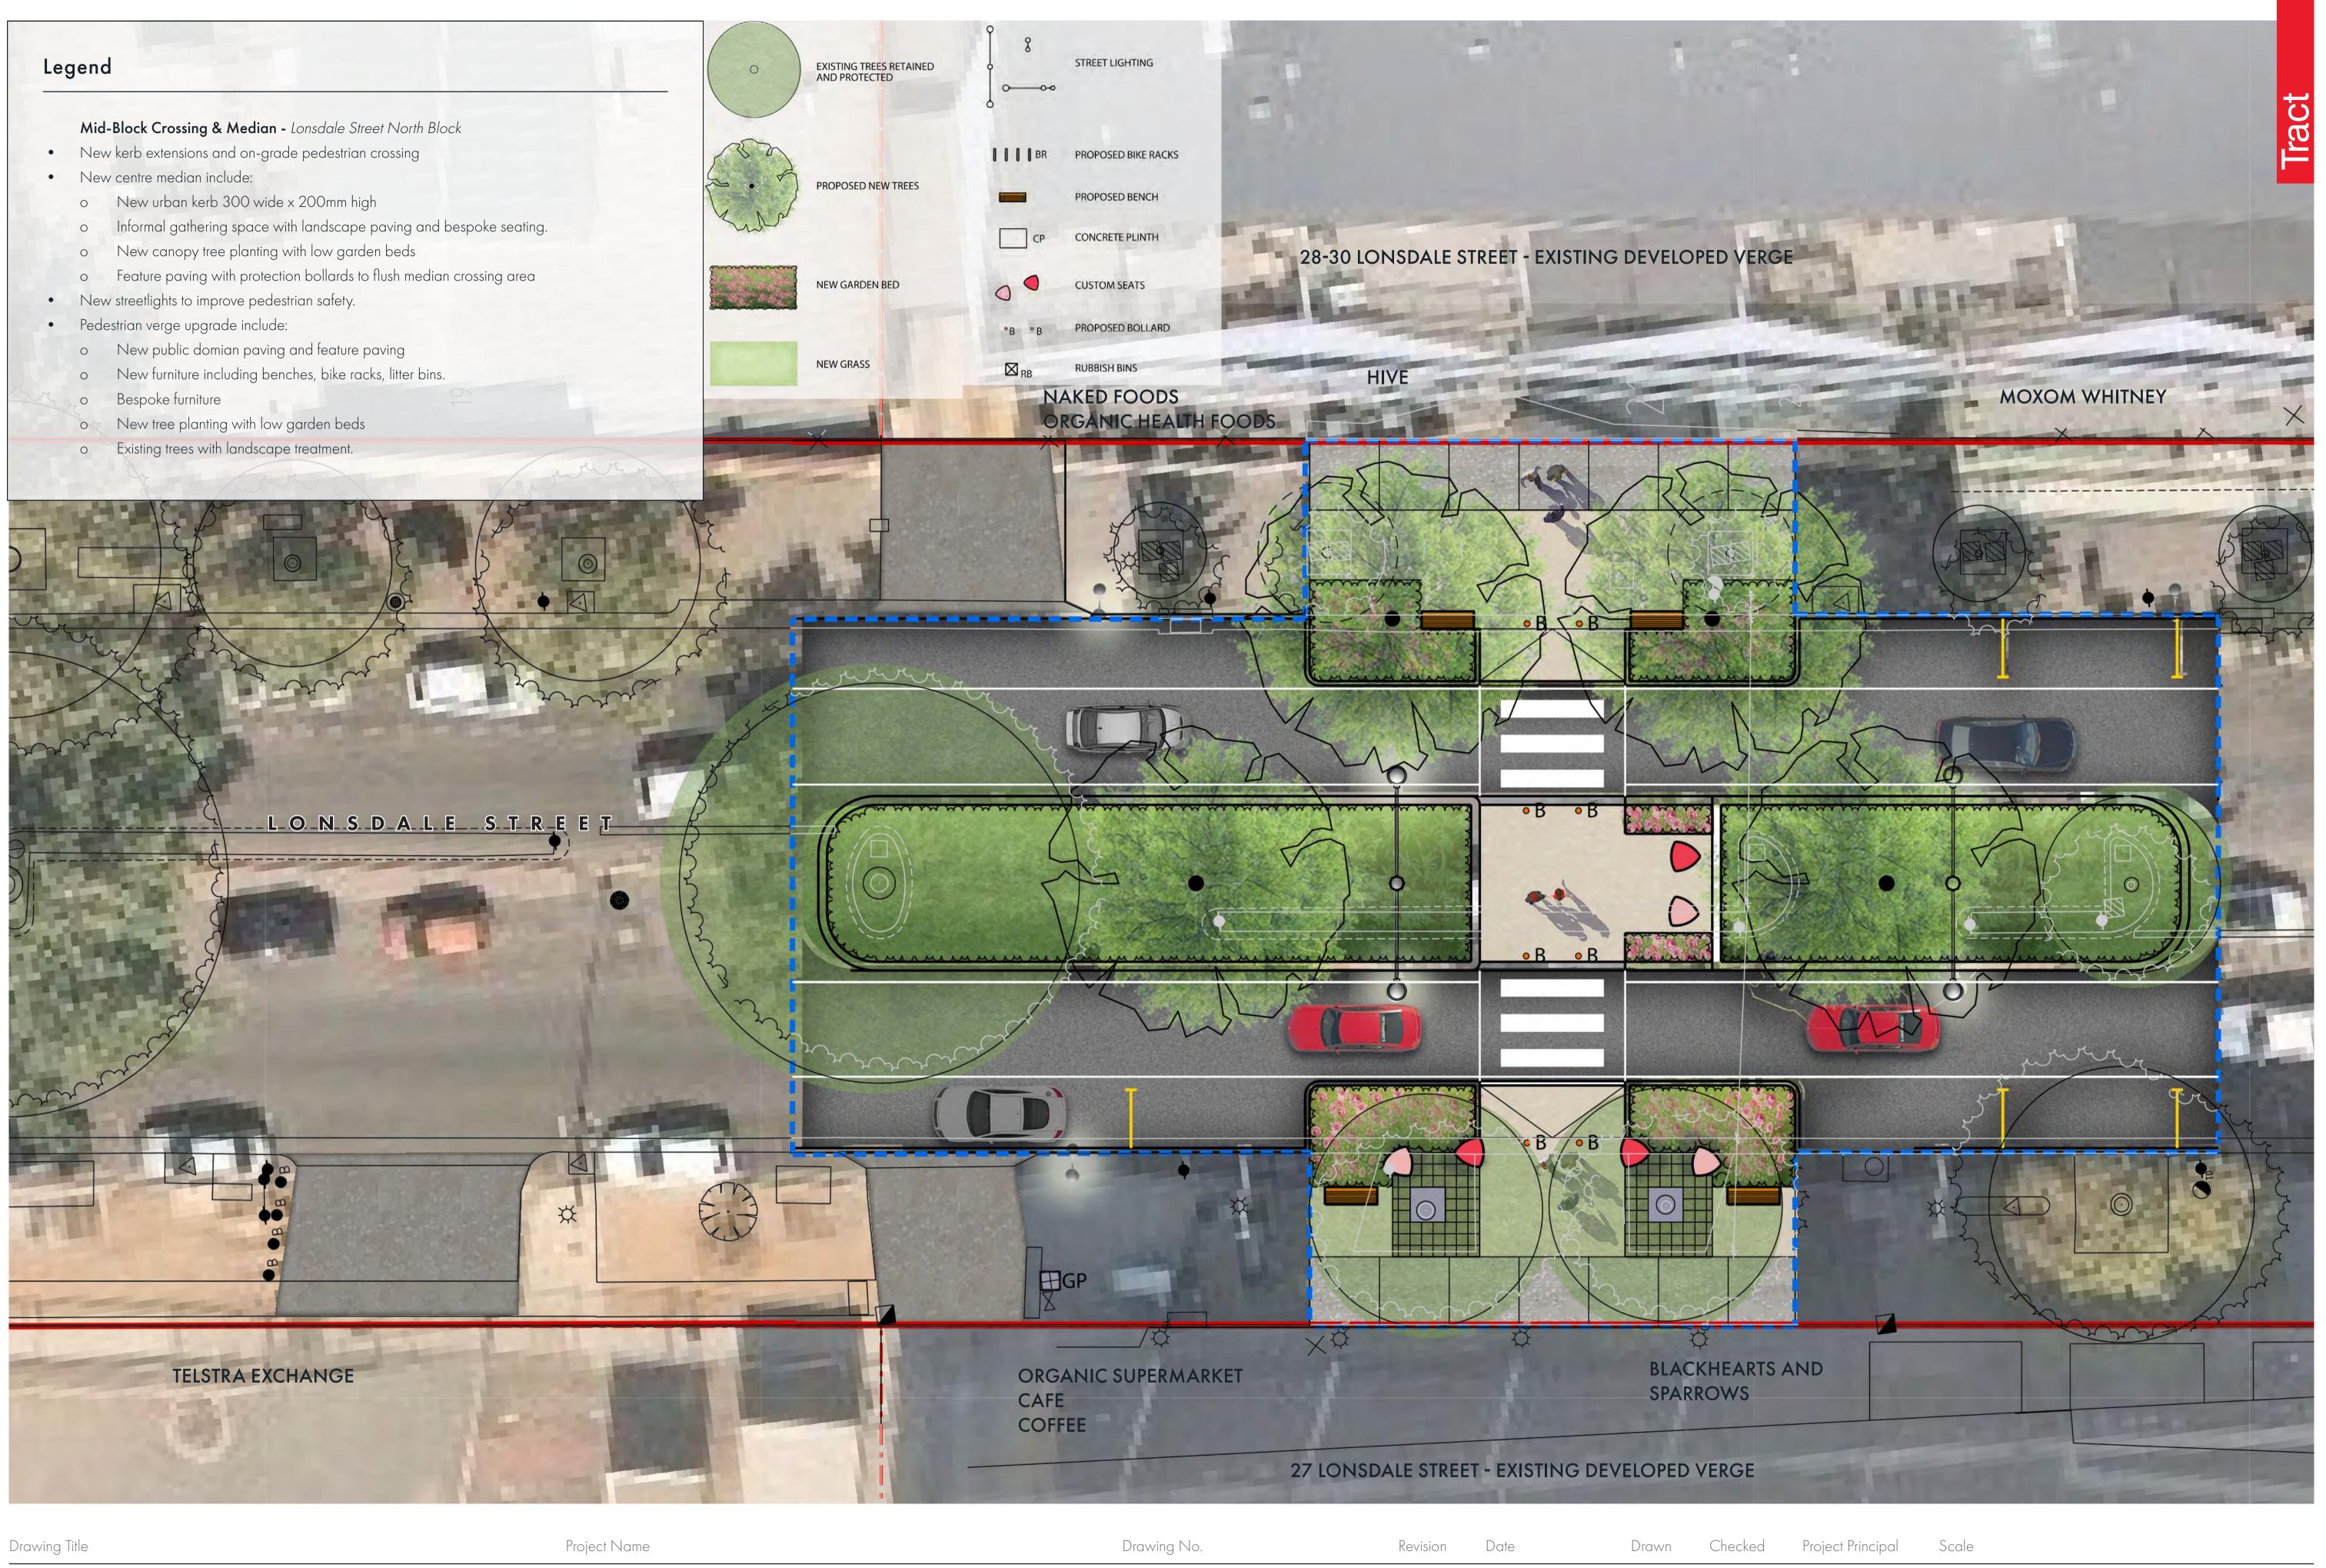

- 0

Lonsdale Street Mid - Block Crossing and Median North

Braddon Streetscape Design

219-0123-00-L-02-DR04 02 22.03.2021 HY LH

| Project Principal | Scale          |   |    |            |
|-------------------|----------------|---|----|------------|
|                   | 1:100 (A1)     |   |    | $\bigcirc$ |
| GG                | <b></b><br>0 2 | 5 | 10 | $\bigcup$  |