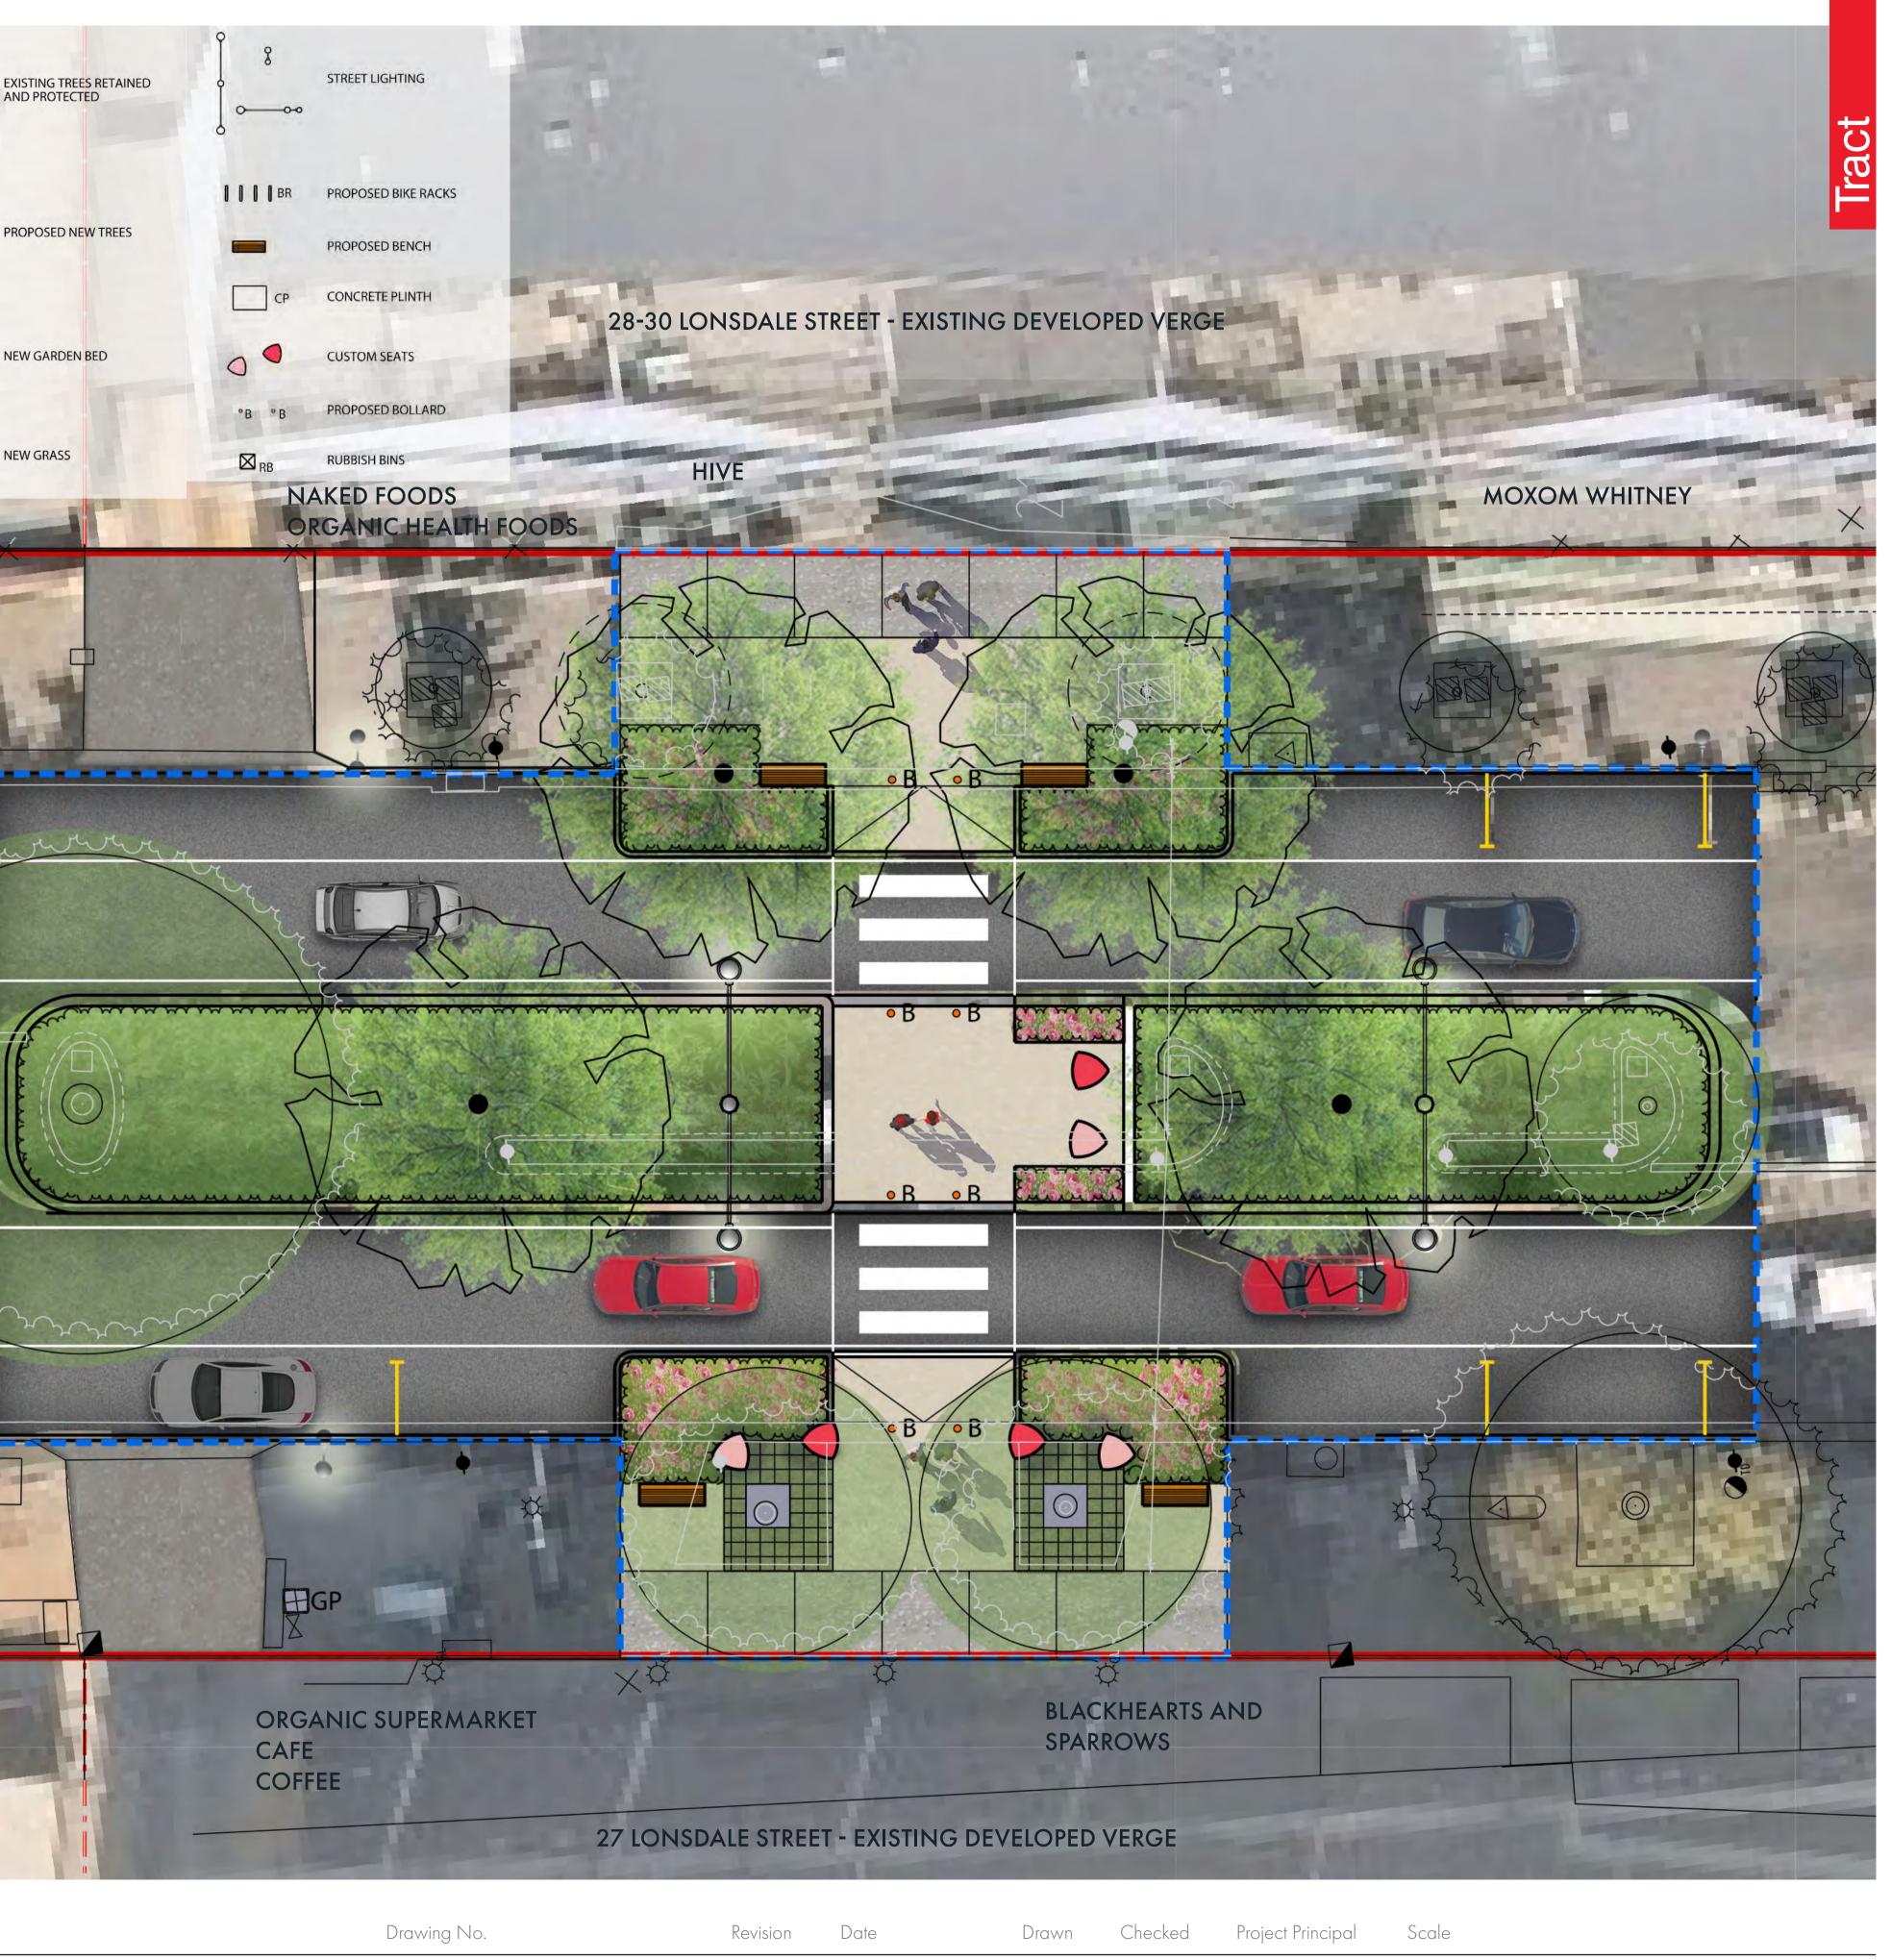

- 0

Lonsdale Street Mid - Block Crossing and Median North

Braddon Streetscape Design

219-0123-00-L-02-DR04 02 22.03.2021 HY LH

| Project Principal | Scale          |   |    |            |
|-------------------|----------------|---|----|------------|
|                   | 1:100 (A1)     |   |    | $\bigcirc$ |
| GG                | <b></b><br>0 2 | 5 | 10 | $\bigcup$  |