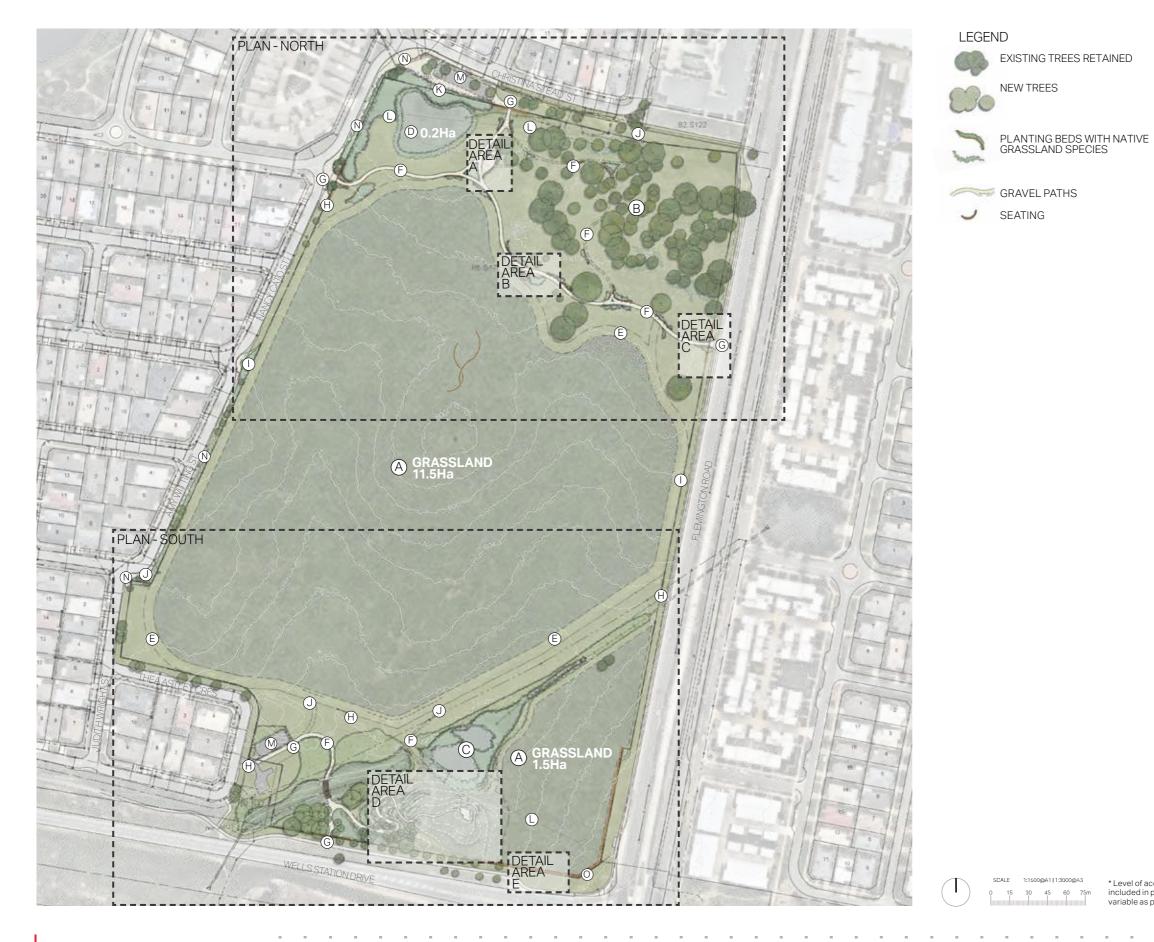

### KEY - NORTH

- (A) NATURAL TEMPERATE GRASSLAND
- BOX GUM WOODLAND
- C WETLAND
- (D) EPHEMERAL WETLAND
- (E) MOWN FIRE ABATEMENT TRACK
- (F) PUBLIC ACCESS GRAVEL PATHS + MOWN TRAILS
- G PEDESTRIAN ENTRY WITH SIGNAGE
- (H) MAINTENANCE GATES, NEW AND EXISTING
- () REMOVED ACCESS GATE
- J PEDESTRIAN ACCESS GAP IN FENCE
- (K) NEW FENCE ALIGNMENT
- () REMOVE EXISTING FENCE
- (M) POTENTIAL GRAVEL AREA FOR CARPARKING
- N BUFFER PLANTING + GRAVEL WEED SUPPRESSION ALONG WESTERN EDGE
- O NEW FRANKLIN GRASSLAND FENCE SIGNAGE

\* Level of accuracy of information included in plans, mappings and images variable as produced without survey.

| redbox design group                                                       |   |   |   |   |   |                               |      |   |   |   | <br>- |   |   | - |   |   | - |   |   | - | - |
|---------------------------------------------------------------------------|---|---|---|---|---|-------------------------------|------|---|---|---|-------|---|---|---|---|---|---|---|---|---|---|
| 02 6280 4949 (tel)                                                        | - | - | - | - | - | FRANKLIN GRASSLANDS           |      | - | - | - | <br>- | - | - | - | - | - | - | - | - | - | - |
| inbox@redboxdesigngroup.com.au                                            |   |   |   |   |   | Landscape Plan                |      |   | - |   |       | - |   |   |   | - | - |   |   | - | - |
| Unit 12/285 Canberra Avenue Fyshwick ACT<br>PO Box 4575 Kingston ACT 2604 | - |   | - |   |   | North<br>1581 18 January 2021 |      |   |   | - |       | - |   |   |   | - | - |   | - |   |   |
| redboxdesigngroup.com.au                                                  |   |   |   |   |   |                               | <br> |   |   |   |       |   |   |   |   |   |   |   |   |   |   |