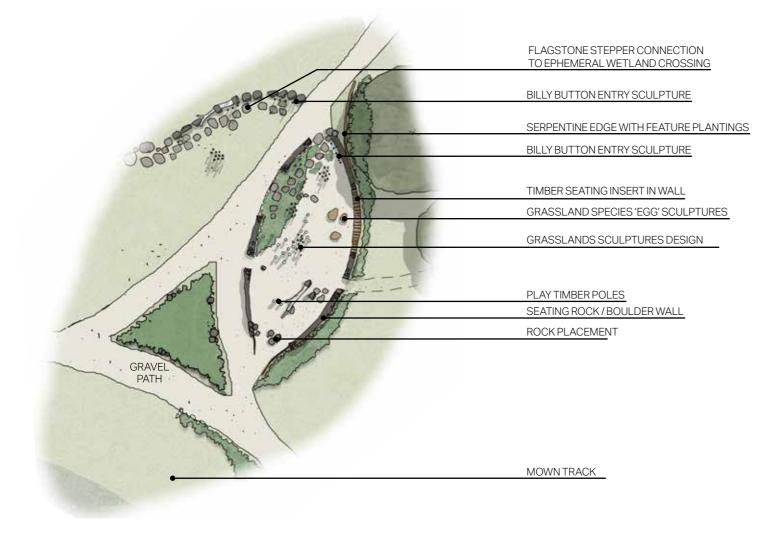

SCALE 1:750@A1|1:1500@A3 0 15 30m

\* Level of accuracy of information included in plans, mappings and images variable as produced without survey.

DETAIL AREA A BILLY BUTTON PLAY SPACE

SCALE 1:100@A1[1:200@A3 0 1 2 3 4 5m

redbox design group 02 6280 4949 (tel) inbox@redboxdesigngroup.com.au Unit 12/285 Canberra Avenue Fyshwick ACT PO Box 4575 Kingston ACT 2604

redboxdesigngroup.com.au

FRANKLIN GRASSLANDS Landscape Plan Billy Button Play Space 1581 21 August 2020