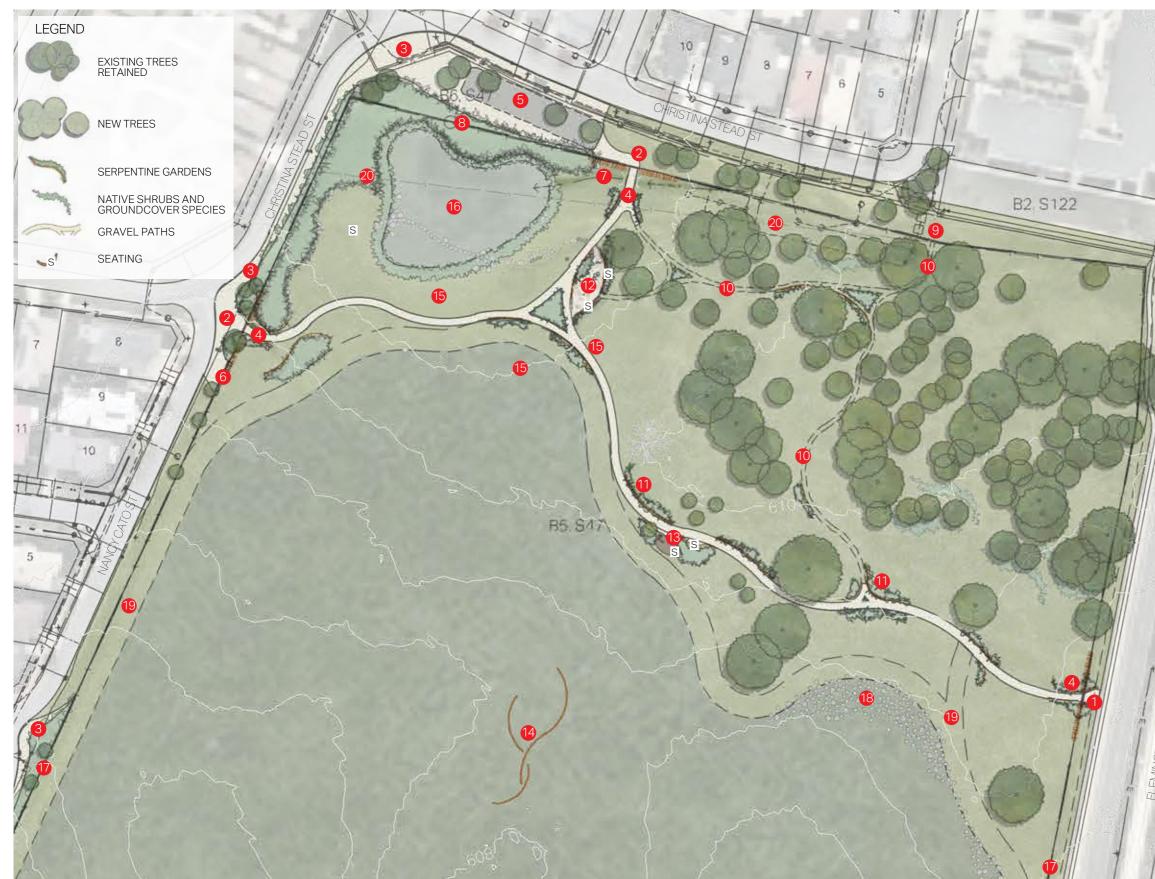

| <b>redbox</b> design group                                                |   |   |   |   |   |                                 |  |   |   |   |   |   |   |   |   |   |   |   |   |   |   |   |
|---------------------------------------------------------------------------|---|---|---|---|---|---------------------------------|--|---|---|---|---|---|---|---|---|---|---|---|---|---|---|---|
| 02 6280 4949 (tel)                                                        | 1 |   |   |   |   | FRANKLIN GRASSLANDS             |  |   |   |   |   | - |   |   |   |   |   |   |   |   |   |   |
| inbox@redboxdesigngroup.com.au                                            |   | - | - | - |   | Landscape Plan                  |  | - | - |   | - | - | - | - | - | - | - |   | - | - | - | - |
| Unit 12/285 Canberra Avenue Fyshwick ACT<br>PO Box 4575 Kingston ACT 2604 |   | - | - |   | - | Context<br>1581 18 January 2021 |  | - | - | - |   |   |   |   |   |   | - |   |   | - | - | - |
| redboxdesigngroup.com.au                                                  | - |   | - | - | - |                                 |  | - | - |   |   |   |   |   |   |   | - | - |   | - | - | - |

### KEY - NORTH

- (A) NATURAL TEMPERATE GRASSLAND
- BOX GUM WOODLAND
- C WETLAND
- (D) EPHEMERAL WETLAND
- (E) MOWN FIRE ABATEMENT TRACK
- (F) PUBLIC ACCESS GRAVEL PATHS + MOWN TRAILS
- G PEDESTRIAN ENTRY WITH SIGNAGE
- (H) MAINTENANCE GATES, NEW AND EXISTING
- () REMOVED ACCESS GATE
- J PEDESTRIAN ACCESS GAP IN FENCE
- (K) NEW FENCE ALIGNMENT
- () REMOVE EXISTING FENCE
- (M) POTENTIAL GRAVEL AREA FOR CARPARKING
- N BUFFER PLANTING + GRAVEL WEED SUPPRESSION ALONG WESTERN EDGE
- O NEW FRANKLIN GRASSLAND FENCE SIGNAGE

\* Level of accuracy of information included in plans, mappings and images variable as produced without survey.

| redbox design group                                                       |   |   |   |   |   |                               |      |   |   |   | <br>- |   |   | - |   |   | - |   |   | - | - |
|---------------------------------------------------------------------------|---|---|---|---|---|-------------------------------|------|---|---|---|-------|---|---|---|---|---|---|---|---|---|---|
| 02 6280 4949 (tel)                                                        | - | - | - | - | - | FRANKLIN GRASSLANDS           |      | - | - | - | <br>- | - | - | - | - | - | - | - | - | - | - |
| inbox@redboxdesigngroup.com.au                                            |   |   |   |   |   | Landscape Plan                |      |   | - |   |       | - |   |   |   | - | - |   |   | - | - |
| Unit 12/285 Canberra Avenue Fyshwick ACT<br>PO Box 4575 Kingston ACT 2604 | - |   | - |   |   | North<br>1581 18 January 2021 |      |   |   | - |       | - |   |   |   | - | - |   | - |   |   |
| redboxdesigngroup.com.au                                                  |   |   |   |   |   |                               | <br> |   |   |   |       |   |   |   |   |   |   |   |   |   |   |