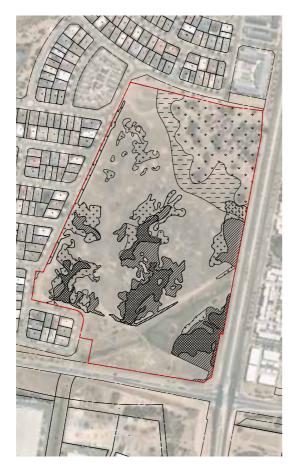

#### EXOTIC VEGETATION MAPPING

Existing areas of exotic vegetation identified in 2018 by Capital Ecology.

#### LEGEND

EXOTIC LOW DIVERSITY

ERSITY

14.8Ha

|                                                                           | - | - | - | - |                                                | - | - | - | <br>- |   | - | - |  | - | - | - | - | - |   |
|---------------------------------------------------------------------------|---|---|---|---|------------------------------------------------|---|---|---|-------|---|---|---|--|---|---|---|---|---|---|
| 02 6280 4949 (tel)                                                        |   | - | - |   | FRANKLIN GRASSLANDS                            |   |   |   | <br>- | - | - | - |  | - | - | - |   | - | - |
| inbox@redboxdesigngroup.com.au                                            |   |   | - |   | Landscape Analysis                             |   |   |   | <br>- |   |   |   |  |   |   |   |   | - |   |
| Unit 12/285 Canberra Avenue Fyshwick ACT<br>PO Box 4575 Kingston ACT 2604 |   |   | - |   | Background Document Vegetation Mapping Overlay |   |   |   |       |   |   |   |  | - |   |   |   |   |   |
| redboxdesigngroup.com.au                                                  | _ |   |   |   |                                                |   |   |   |       |   |   |   |  |   |   |   |   |   |   |