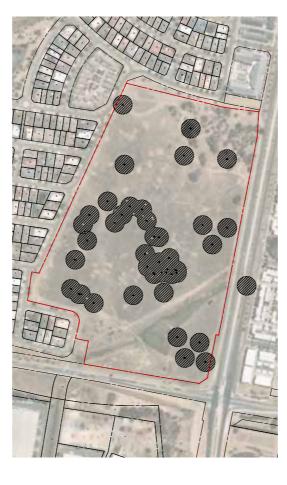

#### THREATENED FLORA

Monitoring and threatened plant locations and their recommended buffers identified in 2019 by the ACT Government.

### LEGEND

THREATENED PLANT LOCATIONS [+15m buffers]