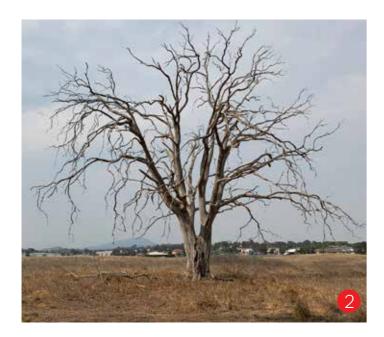

#### HABITAT

- SMALL AREA OF SCATTERED TREES FOR SHADE AND FOR NATIVE BIRDS

- SMALL TREES / LARGE SHRUBS ON SOUTH SIDE OF MOUND TO CREATE HABITAT FOR SMALL BIRDS

- DEAD TREES TO BE RETAINED ONSITE - PRUNING OF TREES REQUIRED ALONG ACCESS PATHWAYS AND RETAINED ON GROUND AS A CONTROL MEASURE, KEEPING PEDESTRIANS ON PATHWAYS