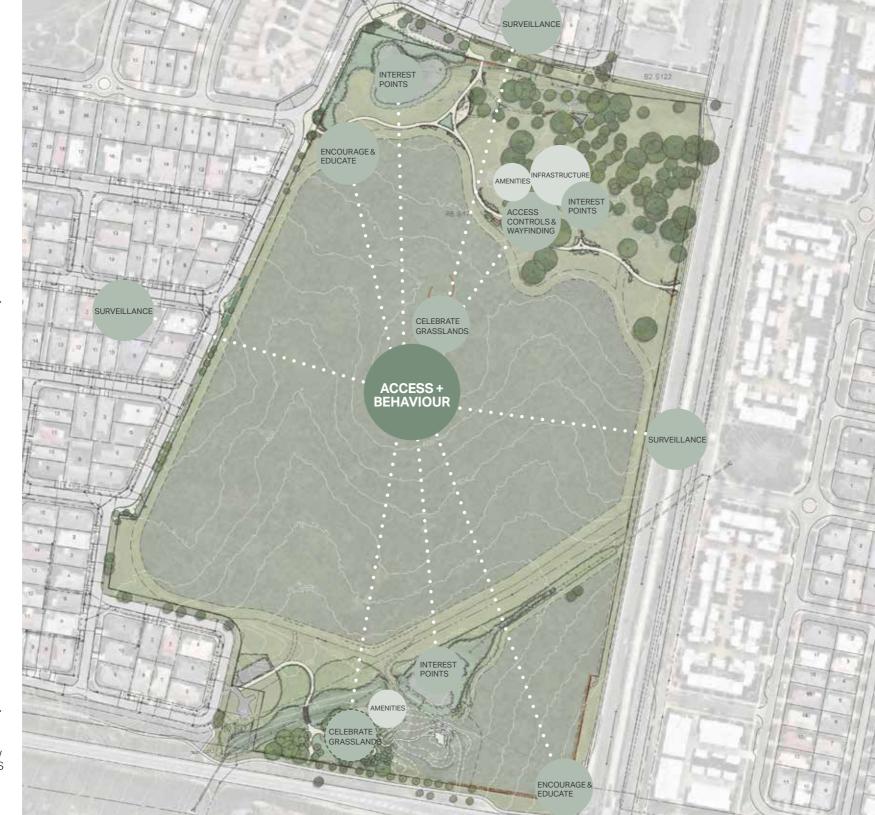

- PROMPTS TO EDUCATION SUCH AS ROCK / POLE CARVINGS / STORIES AND MARKINGS IN CORTEN EDGINGS AND ARTWORKS ETC

| L                                                                         | - | - | - |                                                                      | - | <br>- | - | - | - | - | - |      |   |
|---------------------------------------------------------------------------|---|---|---|----------------------------------------------------------------------|---|-------|---|---|---|---|---|------|---|
| redbox design group                                                       | - | - |   | FRANKLIN GRASSLANDS                                                  |   |       |   |   | - | - |   |      |   |
| 02 6280 4949 (tel)<br>inbox@redboxdesigngroup.com.au                      | - | - |   | Landscape Response                                                   |   |       |   | - | - | - |   |      | - |
| Unit 12/285 Canberra Avenue Fyshwick ACT<br>PO Box 4575 Kingston ACT 2604 | - | - |   | Stakeholder Workshop #1 - Access + Behaviour<br>1581 18 January 2021 |   |       |   |   |   |   |   | <br> |   |
| redboxdesigngroup.com.au                                                  | _ | _ |   |                                                                      |   |       |   |   | _ | _ |   |      | _ |

GENERAL PUBLIC

EXTERNAL SIGNAGE WILL PROMOTE AWARENESS OF GRASSLANDS
NEW PATHS AND AMENITIES WILL ENABLE ACCESS AND ENJOYMENT OF SITE
SMALL PLAYFUL INTERVENTIONS WILL ENCOURAGE VISITATION AND ENGAGEMENT (VIEWING PLATFORMS / MOUNDS / STEPPER PATHS AND PLAY POLES)

TRADITIONAL OWNERS

 OPPORTUNITIES TO COLLABORATE ON MANAGEMENT OF GRASSLAND
 INTEGRATE STORIES INTO LANDSCAPE WORKS EG STORY TELLING/ LANGUAGE IN CORTEN EDGING
 COLLABORATION IN ARTWORKS SUCH AS POLE CARVINGS

- BUSH TUCKER PLANTS IN NEW PLANTING AREAS

LAND MANAGERS

- CONSOLIDATED FEATURES AND AMENITY TO DISCOURAGE ACCESS INTO SENSITIVE GRASSLAND AREAS

 MAINTENANCE ACCESS GATES SITED TO ENABLE EASY ACCESS INTO SITE
 RETAIN FENCED BOUNDARY AND FENCED EASEMENT TO DEFINE AREAS