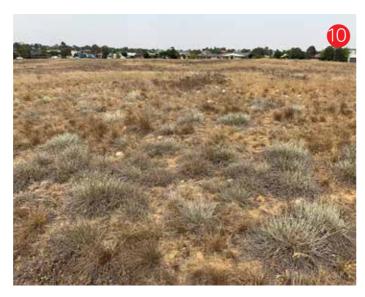

SCALE 1:1500@A1 | 1:3000@A3

 $\square$ 

 CALE
 1:15000@A1 I 1:3000@A3
 \* Level of accuracy of information

 15
 30
 45
 60
 75m

 variable as produced without survey.

| redbox design group                                                       |   |   |   |   |                                                                              |   |
|---------------------------------------------------------------------------|---|---|---|---|------------------------------------------------------------------------------|---|
| 02 6280 4949 (tel)                                                        | - | - |   | - | FRANKLIN GRASSLANDS                                                          |   |
| inbox@redboxdesigngroup.com.au                                            |   |   |   |   | Landscape Analysis                                                           | - |
| Unit 12/285 Canberra Avenue Fyshwick ACT<br>PO Box 4575 Kingston ACT 2604 |   |   |   |   | Stakeholder Workshop - Opportunities & Constraints     1581   21 August 2020 | - |
| redboxdesigngroup.com.au                                                  | - | - | - | - |                                                                              |   |

| ~~         | DISCOURAGE PUBLIC ACCESS                                                                                                                                         |
|------------|------------------------------------------------------------------------------------------------------------------------------------------------------------------|
| 000        | FORMALISED PATH                                                                                                                                                  |
|            | SLASH LINES AS TRAIL PATH                                                                                                                                        |
| $\bigcirc$ | KEY PUBLIC PEDESTRIAN ENTRY                                                                                                                                      |
| $\circ$    | SECONDARY PEDESTRIAN ENTRY                                                                                                                                       |
| $\bigcirc$ | VEHICLE (MAINTENANCE) ENTRY                                                                                                                                      |
| DODD       | POTENTIAL FORMALISED PARKING                                                                                                                                     |
| ••••••     | KEY FENCE INTERFACE                                                                                                                                              |
| 171        | KEY VIEW INTO SITE                                                                                                                                               |
| 樂          | KEYCORNER                                                                                                                                                        |
| ANKEY      |                                                                                                                                                                  |
| 1          | WOODLAND AREA TO BE RETAINED AND NOT<br>FRAGMENTED                                                                                                               |
| 2          | INFORMAL SHRUB PLANTINGS DEFINE WOODLAND<br>BOUNDARY                                                                                                             |
| 3          | POTENTIAL FOR CARPARKING AND MAINTENANCE<br>ACCESS POINT ALONG THIS FRONTAGE                                                                                     |
| 4          | POTENTIAL TO ENHANCE EPHEMERAL WETLAND                                                                                                                           |
| 6          | LOWER QUALITY GRASSLAND ZONE-POTENTIAL TO<br>EXPLORE MULTI USES EG: PICNIC / SEATING; SEED<br>ORCHARD; BUSH TUCKER; AREA TO HAVE MINIMUM<br>VEHICLE ACCESS       |
| 6          | FLEMINGTON ROAD FENCE TO DISCOURAGE<br>KANGAROOS. FENCE TO BE HIGHER QUALITY THAN AG.<br>STYLE FENCE                                                             |
| 7          | DISCOURAGE (PUBLIC) ACCESS INTO HIGH QUALITY<br>GRASSLAND                                                                                                        |
| 8          | POTENTIAL TO EXTEND WETLAND AND INTEGRATE<br>BOARDWALKS / BIRD HIDES ETC TO THE WEST. NO<br>PUBLIC ACCESS                                                        |
| 9          | HIGHLY DISTURBED AREAS POTENTIAL TO EXPLORE<br>MULTI USE EG. RESTORATION GRASSLAND; LUNCH /<br>SEATING AREA; NATURE DISCOVERY                                    |
| 10         | POTENTIAL TO USE EXISTING ENTRY / BITUMEN AS ACCESS POINT SUBJECT TO TCCS APPROVAL                                                                               |
|            | SCALE 1:1500@A111:3000@A3 * Level of accuracy of information<br>0 15 30 45 60 75m included in plans, mappings and images<br>variable as produced without survey. |
| -          |                                                                                                                                                                  |
|            | ACT 🛛 🕼                                                                                                                                                          |
| -          | Government                                                                                                                                                       |