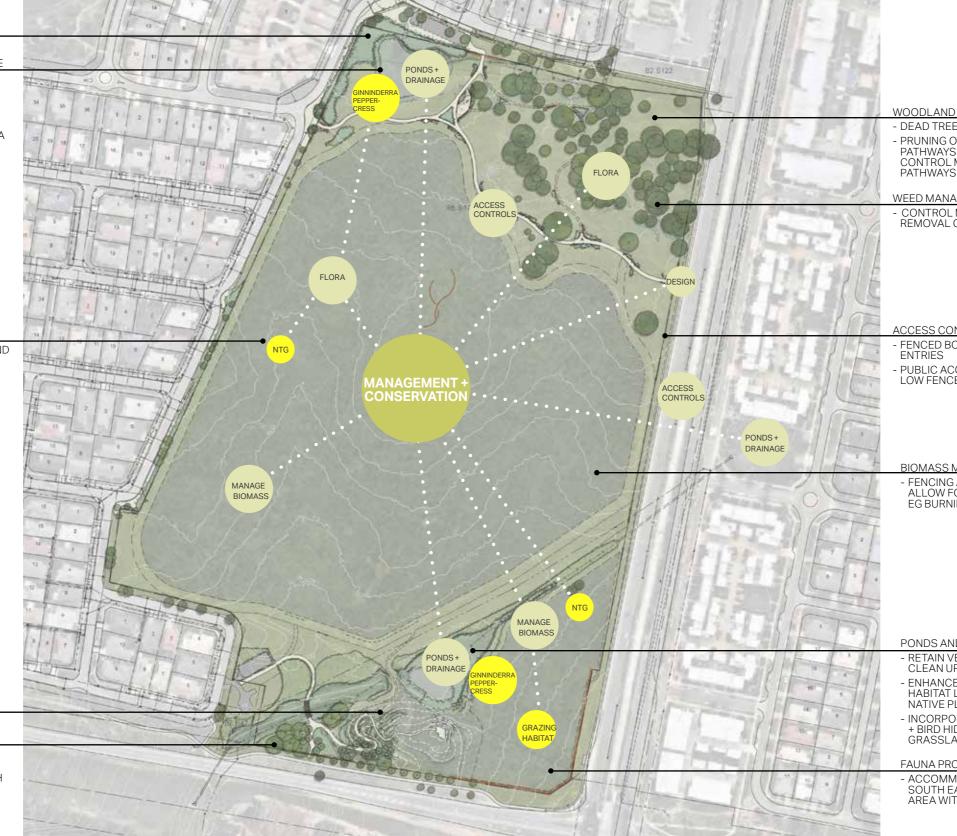

#### HABITAT

- SMALL AREA OF SCATTERED TREES FOR SHADE AND FOR NATIVE BIRDS

- SMALL TREES / LARGE SHRUBS ON SOUTH SIDE OF MOUND TO CREATE HABITAT FOR SMALL BIRDS

- DEAD TREES TO BE RETAINED ONSITE - PRUNING OF TREES REQUIRED ALONG ACCESS PATHWAYS AND RETAINED ON GROUND AS A CONTROL MEASURE, KEEPING PEDESTRIANS ON PATHWAYS

WEED MANAGEMENT - CONTROL MEASURES TO BE EXPLORED FOR REMOVAL OF WEEDS WITHIN WOODLAND AREA

ACCESS CONTROLS

FENCED BOUNDARY MAINTAINED WITH DEDICATED

PUBLIC ACCESS CONTROLLED VIA PLANTING BEDS, LOW FENCES, ROCK SPALLING

**BIOMASS MANAGEMENT** - FENCING ARRANGEMENTS AND ACCESS TO ALLOW FOR FLEXIBLE MANAGEMENT OPTIONS EG BURNING AND SLASHING.

PONDS AND DRAINAGE LINE - RETAIN VEGETATED SWALES ALONG LENGTH TO CLEAN URBAN RUNOFF - ENHANCE WETLAND – WEED MANAGEMENT, HABITAT LOGS / ROCKS AND SUPPLEMENTARY NATIVE PLANTINGS - INCORPORATE AMENITY WITH VIEWING PLATFORM + BIRD HIDE FOR INTERACTION WITH WETLAND / GRASSLAND

FAUNA PROTECTION

- ACCOMMODATE KANGAROO POPULATION IN SOUTH EAST CORNER BY CREATING A FENCED AREA WITH SEMI PERMEABILITY