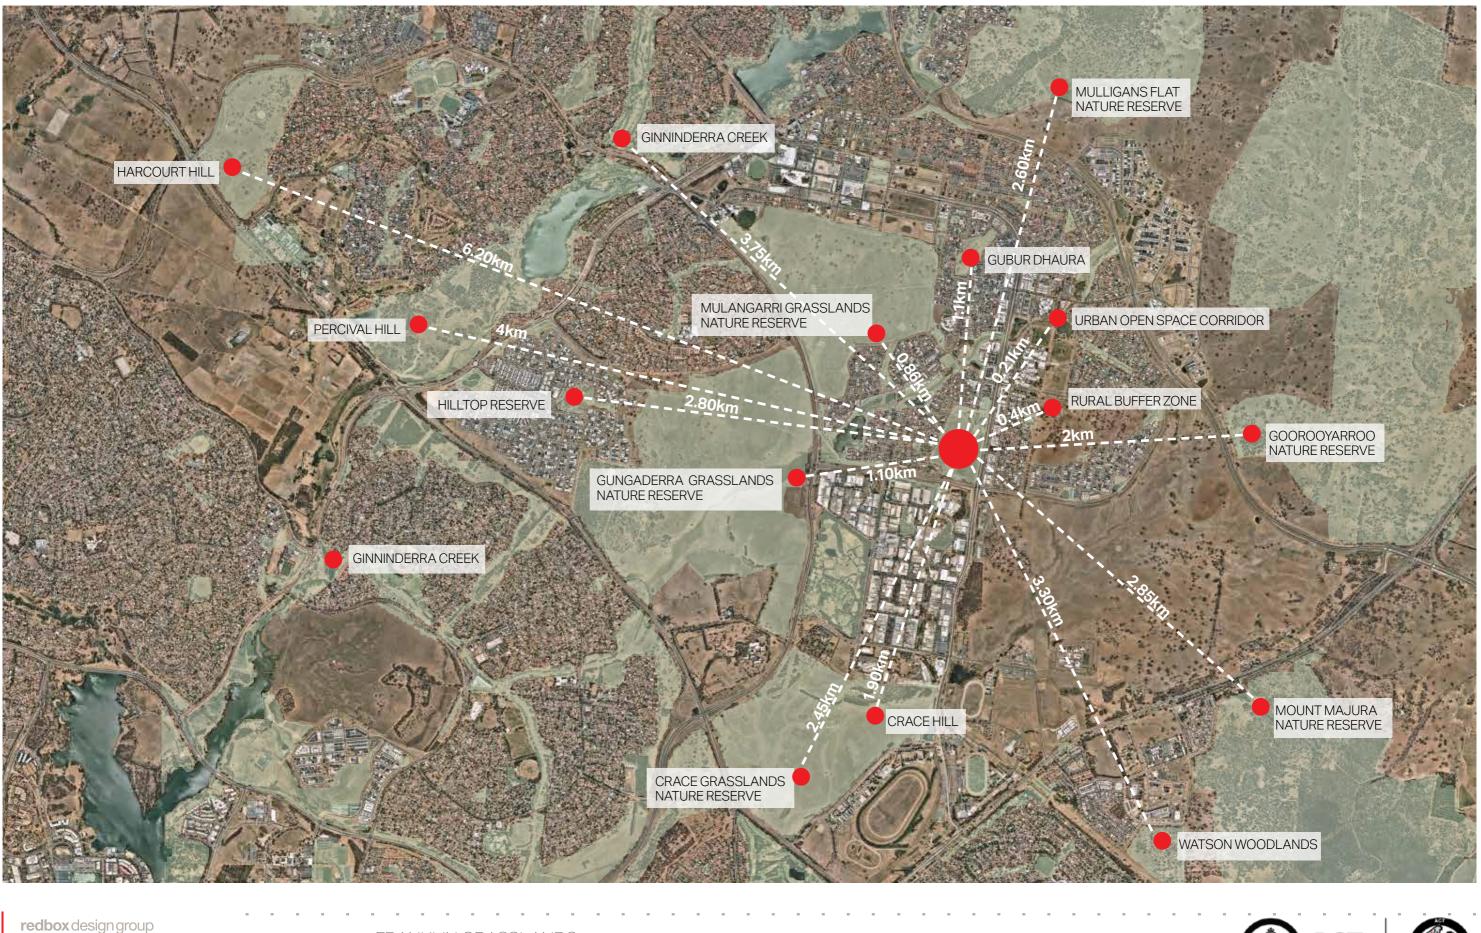

| redbox design group                                                       | - |   |   | - |   |                                                                                  |   |
|---------------------------------------------------------------------------|---|---|---|---|---|----------------------------------------------------------------------------------|---|
| <b>redbox</b> design group                                                | - |   |   | - | - | FRANKLIN GRASSLANDS                                                              | - |
| 02 6280 4949 (tel)                                                        |   |   |   |   |   |                                                                                  |   |
| inbox@redboxdesigngroup.com.au                                            | - |   |   | - | - | Landscape Context                                                                | - |
| Unit 12/285 Canberra Avenue Fyshwick ACT<br>PO Box 4575 Kingston ACT 2604 | - | - | - | - | - | Adjacent Nature Reserves - Steppingstone patch         1581       21 August 2020 | - |
| redboxdesigngroup.com.au                                                  | - | - | - | - | - |                                                                                  | - |