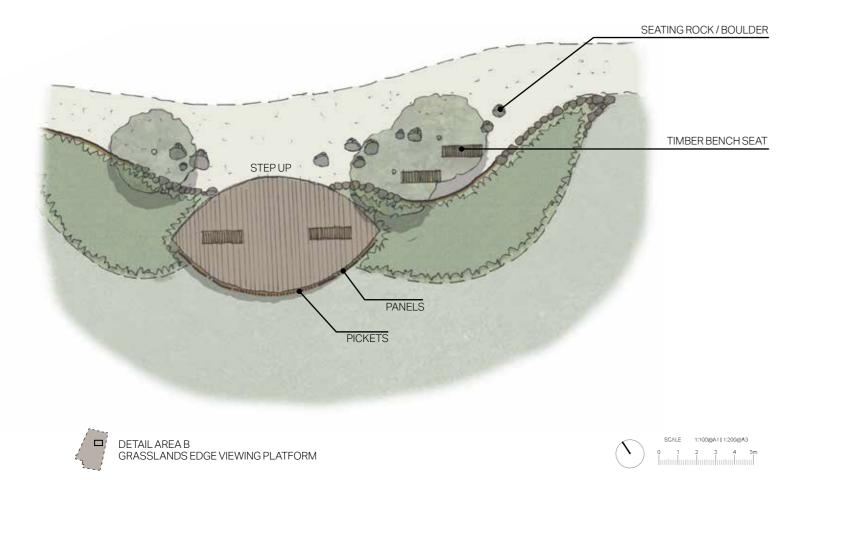

# FRANKLIN GRASSLANDS Landscape Plan Grasslands Edge Viewing Platform 1581 21 August 2020

......

. . .

. .

| redbox design group                                                       |   | - | - | - | - |                                                                        |  |
|---------------------------------------------------------------------------|---|---|---|---|---|------------------------------------------------------------------------|--|
| 02 6280 4949 (tel)                                                        |   | - |   | - | - | FRANKLIN GRASSLANDS                                                    |  |
| inbox@redboxdesigngroup.com.au                                            |   |   |   |   | - |                                                                        |  |
| Unit 12/285 Canberra Avenue Fyshwick ACT<br>PO Box 4575 Kingston ACT 2604 |   |   |   |   |   | Grasslands Edge Viewing Platform Artist Impression 1581 21 August 2020 |  |
| redboxdesigngroup.com.au                                                  | - | - |   | - |   | ·                                                                      |  |