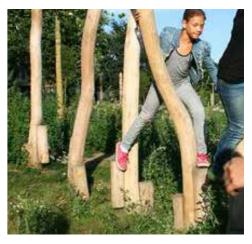

### KEY - NORTH

- PEDESTRIAN ENTRY FROM FLEMINGTON ROAD
- 2 PEDESTRIAN ENTRY FROM RESIDENTIAL ROADS
- NATIVE BUFFER PLANTING AND GRAVEL RESURFACING FOR WEED SUPPRESSION ALONG VERGE
- STANDARD ACT PARKS SIGNAGE
- 5 POTENTIAL CARPARKING AREAS
- 6 MAINTENANCE GATES, EXISTING AND NEW
- 7 DIVERT DRAINAGE SWALE TO DIRECT RUNOFF INTO EPHEMERAL WETLAND
- 8 NEW FENCE ALIGNMENT ON BOUNDARY ADJUSTMENT TO EXISTING DRAINAGE SWALE MAY BE REQUIRED
- 9 RETAIN EXISTING ENTRY AS INFORMAL ACCESS POINT
- MOWN INFORMAL PATHS THROUGH WOODLAND
- INTERMITTENT RAISED EDGE PLANTING BEDS TO ENCOURAGE PEDESTRIAN MOVEMENT ALONG PATHWAYS. OPPORTUNITY TO INCORPORATE ENGRAVED TEXT (ABORIGINAL STORYTELLING, GRASSLAND SPECIES ETC) INTO EDGING MATERIAL. PLANTINGS TO INCLUDE BUSHTUCKER AND FEATURE GRASSLAND SPECIES
- BILLY BUTTON' PLAY SPACE WITH INFORMAL SEATING + PLAYFUL MACRO GRASSLAND SCULPTURES
- **3** LOW RAISED TIMBER PLATFORM TO DEFINE VIEWING / SEATING AREA. BALUSTRADE TO INCLUDE INTERPRETIVE INFORMATION
- POTENTIAL FOR SCULPTURAL MARKER IN CENTRE OF SITE
- OPEN AREA FOR POTENTIAL USE IN SEED TRIALS / EXPERIMENTAL PLANTINGS WITH VEHICLE ACCESS FROM WESTERN BOUNDARY
- EPHEMERAL WETLAND WITH DISCOVERY TRAIL. ENGRAVED ROCK STEPPERS WITH MARKINGS EG PINK TAIL WORM LIZARD / ANIMAL FOOTPRINTS
- REMOVE EXISTING ACCESS GATE
- 18 ROCK LAYER TO LIMIT ACCESS TO HIGH QUALITY GRASSLANDS (ADDITIONAL BENEFIT OF HABITAT CREATION)
- 19 MOWN FIRE ABATEMENT TRACK
- 20 REMOVE EXISTING FENCE-LINE, REFER # 8