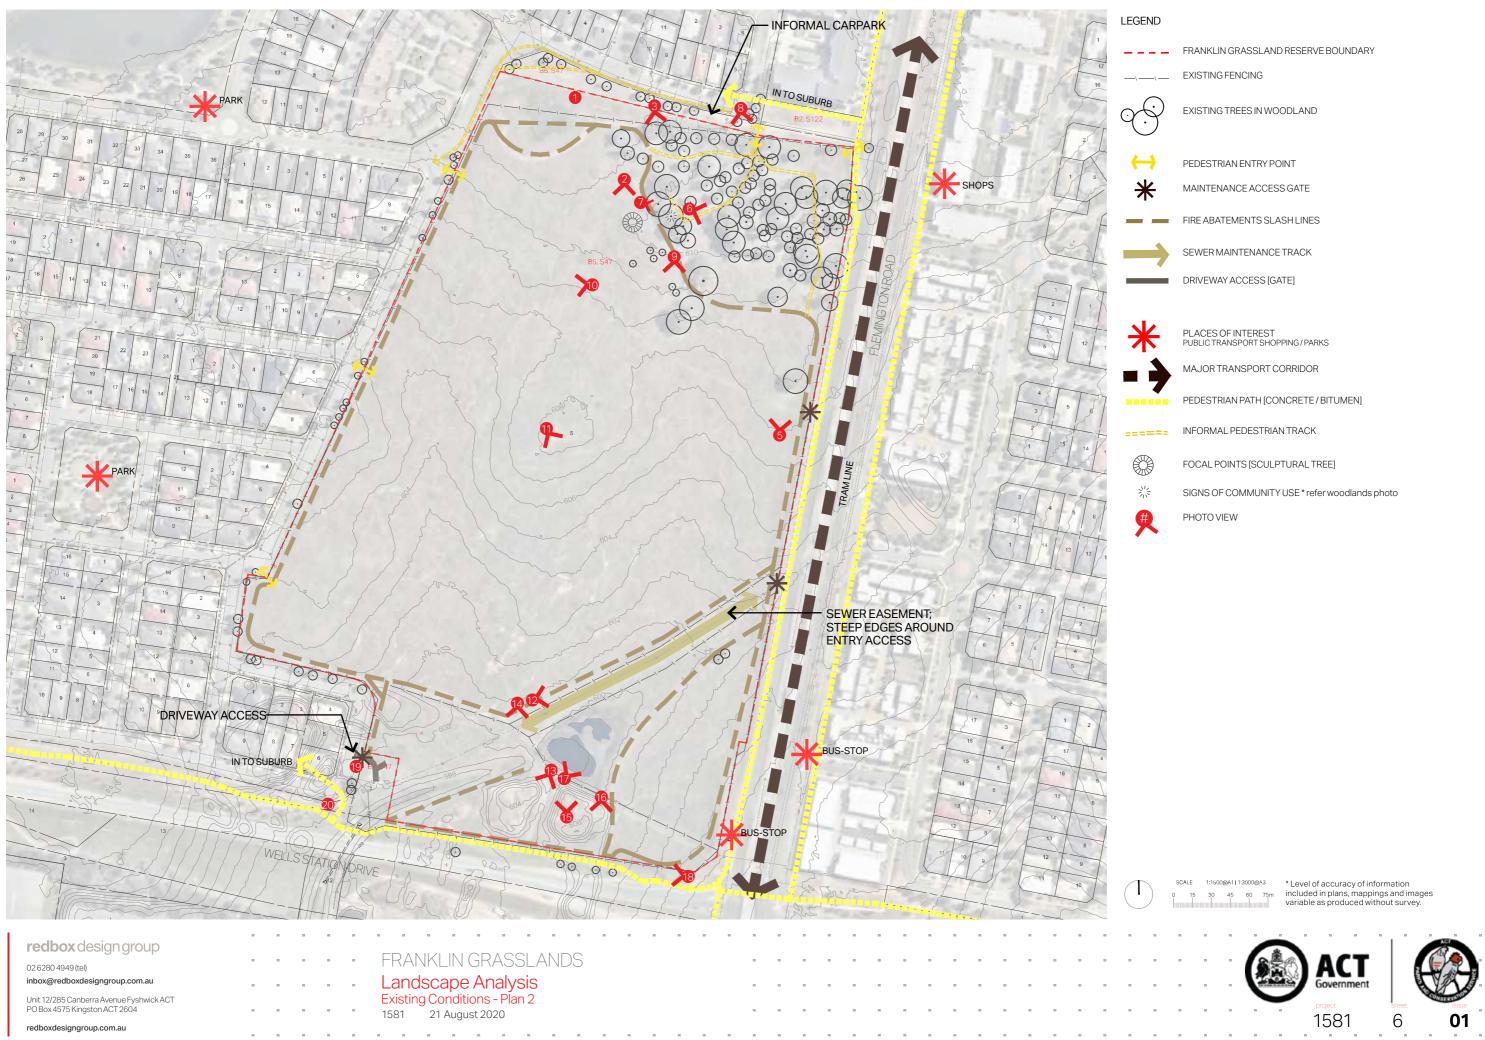

# EXISTING INFRASTRUCTURE

| redbox design group                                                       |   |   | - |   | - |                | -    | -    |         |               |       |       | - | - | - | - | - |   | - | - | - |   |   | - |   | - |   |   | - |   | - | - |  |
|---------------------------------------------------------------------------|---|---|---|---|---|----------------|------|------|---------|---------------|-------|-------|---|---|---|---|---|---|---|---|---|---|---|---|---|---|---|---|---|---|---|---|--|
|                                                                           | - |   |   | - |   | FRAI           | VKI  | N  ( | GRA     | SSI           | AN    | DS    |   |   |   |   |   | - | - | - | - | - | - | - |   | - | - | - | - | - | - | - |  |
| 02 6280 4949 (tel)<br>inbox@redboxdesigngroup.com.au                      |   |   |   |   |   |                |      |      | -       |               |       |       |   |   |   |   |   |   |   |   |   |   |   |   |   |   |   |   |   |   |   |   |  |
|                                                                           | - | - | - | - | - | Lanc<br>Stakeł | 1300 |      | AI IC   | alysi<br>vo k | 5     | ning  |   |   |   |   |   | - | - | - | - | - | - | - | - | - | - | - | - | - | - | - |  |
| Unit 12/285 Canberra Avenue Fyshwick ACT<br>PO Box 4575 Kingston ACT 2604 | - | - | - | - | - | 1581           |      |      | st 2020 |               | ey 20 | ining |   |   |   |   |   | - | - | - | - | - | - | - | - | - | - | - | - | - | - | - |  |
| redboxdesigngroup.com.au                                                  |   |   |   |   |   |                |      |      |         |               |       |       |   |   |   |   |   |   |   |   | - |   |   | - |   |   |   |   |   |   |   |   |  |

SCALE 1:1500@A1 | 1:3000@A3

 $\square$ 

 CALE
 1:15000@A1 I 1:3000@A3
 \* Level of accuracy of information

 15
 30
 45
 60
 75m

 variable as produced without survey.

| redbox design group                                                       |   |   |   |   |                                                                              |   |
|---------------------------------------------------------------------------|---|---|---|---|------------------------------------------------------------------------------|---|
| 02 6280 4949 (tel)                                                        | - | - |   | - | FRANKLIN GRASSLANDS                                                          |   |
| inbox@redboxdesigngroup.com.au                                            |   |   |   |   | Landscape Analysis                                                           | - |
| Unit 12/285 Canberra Avenue Fyshwick ACT<br>PO Box 4575 Kingston ACT 2604 |   |   |   |   | Stakeholder Workshop - Opportunities & Constraints     1581   21 August 2020 | - |
| redboxdesigngroup.com.au                                                  | - | - | - | - |                                                                              |   |

| ~~         | DISCOURAGE PUBLIC ACCESS                                                                                                                                         |
|------------|------------------------------------------------------------------------------------------------------------------------------------------------------------------|
| 000        | FORMALISED PATH                                                                                                                                                  |
|            | SLASH LINES AS TRAIL PATH                                                                                                                                        |
| $\bigcirc$ | KEY PUBLIC PEDESTRIAN ENTRY                                                                                                                                      |
| $\circ$    | SECONDARY PEDESTRIAN ENTRY                                                                                                                                       |
| $\bigcirc$ | VEHICLE (MAINTENANCE) ENTRY                                                                                                                                      |
| DODD       | POTENTIAL FORMALISED PARKING                                                                                                                                     |
| ••••••     | KEY FENCE INTERFACE                                                                                                                                              |
| 171        | KEY VIEW INTO SITE                                                                                                                                               |
| 樂          | KEYCORNER                                                                                                                                                        |
| ANKEY      |                                                                                                                                                                  |
| 1          | WOODLAND AREA TO BE RETAINED AND NOT<br>FRAGMENTED                                                                                                               |
| 2          | INFORMAL SHRUB PLANTINGS DEFINE WOODLAND<br>BOUNDARY                                                                                                             |
| 3          | POTENTIAL FOR CARPARKING AND MAINTENANCE<br>ACCESS POINT ALONG THIS FRONTAGE                                                                                     |
| 4          | POTENTIAL TO ENHANCE EPHEMERAL WETLAND                                                                                                                           |
| 6          | LOWER QUALITY GRASSLAND ZONE-POTENTIAL TO<br>EXPLORE MULTI USES EG: PICNIC / SEATING; SEED<br>ORCHARD; BUSH TUCKER; AREA TO HAVE MINIMUM<br>VEHICLE ACCESS       |
| 6          | FLEMINGTON ROAD FENCE TO DISCOURAGE<br>KANGAROOS. FENCE TO BE HIGHER QUALITY THAN AG.<br>STYLE FENCE                                                             |
| 7          | DISCOURAGE (PUBLIC) ACCESS INTO HIGH QUALITY<br>GRASSLAND                                                                                                        |
| 8          | POTENTIAL TO EXTEND WETLAND AND INTEGRATE<br>BOARDWALKS / BIRD HIDES ETC TO THE WEST. NO<br>PUBLIC ACCESS                                                        |
| 9          | HIGHLY DISTURBED AREAS POTENTIAL TO EXPLORE<br>MULTI USE EG. RESTORATION GRASSLAND; LUNCH /<br>SEATING AREA; NATURE DISCOVERY                                    |
| 10         | POTENTIAL TO USE EXISTING ENTRY / BITUMEN AS ACCESS POINT SUBJECT TO TCCS APPROVAL                                                                               |
|            | SCALE 1:1500@A111:3000@A3 * Level of accuracy of information<br>0 15 30 45 60 75m included in plans, mappings and images<br>variable as produced without survey. |
| -          |                                                                                                                                                                  |
|            | ACT 🛛 🕼                                                                                                                                                          |
| -          | Government                                                                                                                                                       |