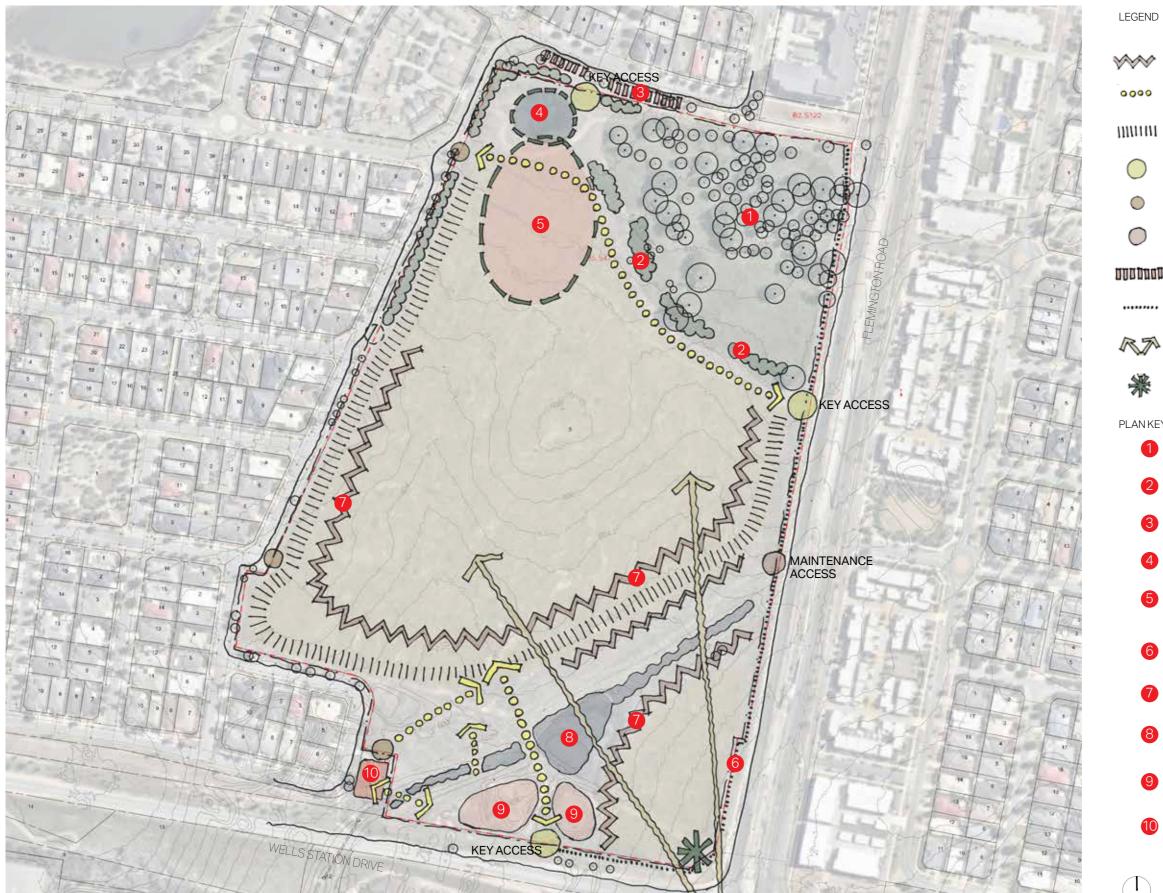

### KEY - NORTH

- (A) NATURAL TEMPERATE GRASSLAND
- BOX GUM WOODLAND
- C WETLAND
- (D) EPHEMERAL WETLAND
- (E) MOWN FIRE ABATEMENT TRACK
- (F) PUBLIC ACCESS GRAVEL PATHS + MOWN TRAILS
- G PEDESTRIAN ENTRY WITH SIGNAGE
- (H) MAINTENANCE GATES, NEW AND EXISTING
- () REMOVED ACCESS GATE
- J PEDESTRIAN ACCESS GAP IN FENCE
- (K) NEW FENCE ALIGNMENT
- () REMOVE EXISTING FENCE
- (M) POTENTIAL GRAVEL AREA FOR CARPARKING
- N BUFFER PLANTING + GRAVEL WEED SUPPRESSION ALONG WESTERN EDGE
- O NEW FRANKLIN GRASSLAND FENCE SIGNAGE

### KEY - NORTH

- PEDESTRIAN ENTRY FROM FLEMINGTON ROAD
- 2 PEDESTRIAN ENTRY FROM RESIDENTIAL ROADS
- NATIVE BUFFER PLANTING AND GRAVEL RESURFACING FOR WEED SUPPRESSION ALONG VERGE
- STANDARD ACT PARKS SIGNAGE
- 5 POTENTIAL CARPARKING AREAS
- 6 MAINTENANCE GATES, EXISTING AND NEW
- 7 DIVERT DRAINAGE SWALE TO DIRECT RUNOFF INTO EPHEMERAL WETLAND
- 8 NEW FENCE ALIGNMENT ON BOUNDARY ADJUSTMENT TO EXISTING DRAINAGE SWALE MAY BE REQUIRED
- 9 RETAIN EXISTING ENTRY AS INFORMAL ACCESS POINT
- MOWN INFORMAL PATHS THROUGH WOODLAND
- INTERMITTENT RAISED EDGE PLANTING BEDS TO ENCOURAGE PEDESTRIAN MOVEMENT ALONG PATHWAYS. OPPORTUNITY TO INCORPORATE ENGRAVED TEXT (ABORIGINAL STORYTELLING, GRASSLAND SPECIES ETC) INTO EDGING MATERIAL. PLANTINGS TO INCLUDE BUSHTUCKER AND FEATURE GRASSLAND SPECIES
- BILLY BUTTON' PLAY SPACE WITH INFORMAL SEATING + PLAYFUL MACRO GRASSLAND SCULPTURES
- **3** LOW RAISED TIMBER PLATFORM TO DEFINE VIEWING / SEATING AREA. BALUSTRADE TO INCLUDE INTERPRETIVE INFORMATION
- POTENTIAL FOR SCULPTURAL MARKER IN CENTRE OF SITE
- OPEN AREA FOR POTENTIAL USE IN SEED TRIALS / EXPERIMENTAL PLANTINGS WITH VEHICLE ACCESS FROM WESTERN BOUNDARY
- EPHEMERAL WETLAND WITH DISCOVERY TRAIL. ENGRAVED ROCK STEPPERS WITH MARKINGS EG PINK TAIL WORM LIZARD / ANIMAL FOOTPRINTS
- REMOVE EXISTING ACCESS GATE
- 18 ROCK LAYER TO LIMIT ACCESS TO HIGH QUALITY GRASSLANDS (ADDITIONAL BENEFIT OF HABITAT CREATION)
- 19 MOWN FIRE ABATEMENT TRACK
- 20 REMOVE EXISTING FENCE-LINE, REFER # 8

- KEY SOUTH
- 19 MOWN FIRE ABATEMENT TRACK
- 20 REMOVE EXISTING FENCE-LINE
- HABITAT PROTECTION FENCE ON CORNER WITH GRASSLAND SIGNAGE
- LOW BARRIERS TO DIRECT PEDESTRIAN ALONG MOWN EDGE TRACK
- RESTRICTED PEDESTRIAN ACCESS EG. PEDESTRIAN STILE / WALK THROUGH GATE TO LIMIT ACCESS INTO HIGH QUALITY GRASSLAND
- 24 MAINTENANCE GATES, EXISTING AND NEW
- 25 POTENTIAL INFORMAL CARPARKING AREA
- EXISTING GPT ACCESS TO BE RETAINED
- NATIVE TREE PLANTINGS TO CREATE A WOODLAND CORNER TO SHADE AND INCREASE HABITAT OPPORTUNITIES FOR SMALL BIRDS
  - SCULPTED MOUND WITH ACCESS TO GOLDEN SUN MOTH VIEWING PLATFORM OVER HIGH QUALITY GRASSLAND AND ADJACENT WETLAND. OPPORTUNITY TO INCLUDE INTERPRETIVE INFORMATION ON BROADER CONTEXT OF SITE. MOUNDS TO INCLUDE PLANTINGS OF MASS GRASSLAND SPECIES AND ROCK MULCHES.
- MAIN SOUTHERN PEDESTRIAN ENTRY FROM WELLS STATION ROAD
- STANDARD ACT PARKS SIGNAGE INSIDE ENTRY
- 61 ENHANCED WETLAND AREA INCORPORATING ROCKS / LOGS FOR HABITAT CREATION