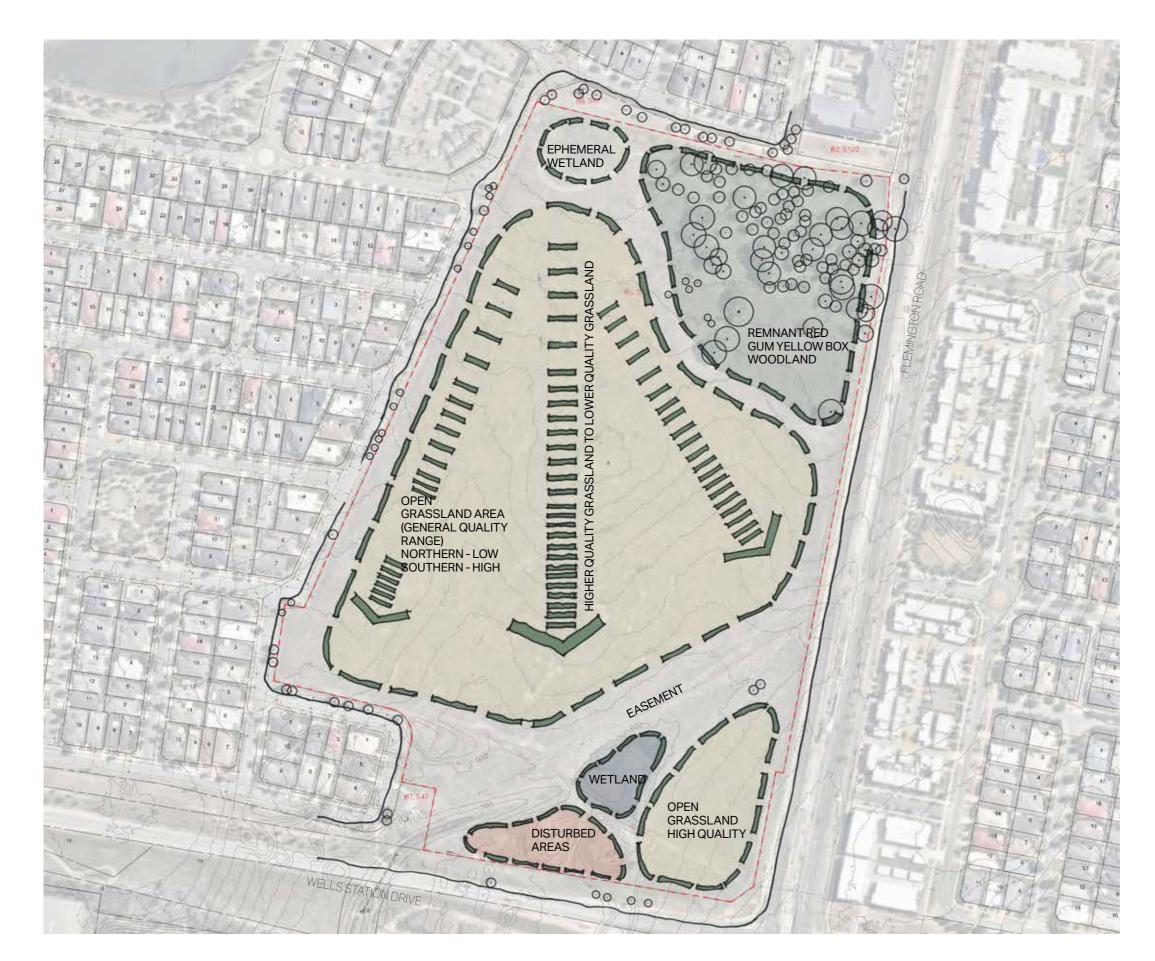

NATURAL TEMPERATE GRASSLAND

- RETAIN AS MUCH OF EXISTING GRASSLAND AREA WITH MINIMAL INTERVENTION ALLOWING VIEWING FROM 'OUTSIDE IN'
- ACTIVATED AREAS KEPT TO DISTURBED AREAS REQUIRING REHABILITATION / MANAGEMENT OF WEEDS
- EXTEND SITE BY FENCING TO BOUNDARY ALONG NORTHERN EDGE

#### - BUFFER PLANTING TO BOUNDARY

EPHEMERAL WETLAND AND DRAINAGE LINE

- RETAIN EPHEMERAL WETLAND AND SUPPLEMENT WITH NATIVE ENDEMIC PLANTINGS
- POSSIBLE ESTABLISHMENT OF TRIAL AREA OF ENDANGERED SPECIES EG LEPIDIUM GINNINDERRENSE, GINNINDERRA
- PEPPERCRESS - REALIGN DRAINAGE (FROM THE EAST) TO ACCOMMODATE NEW FENCE ALIGNMENT

FAUNA PROTECTION

- ACCOMMODATE KANGAROO POPULATION IN SOUTH EAST CORNER BY CREATING A FENCED AREA WITH SEMI PERMEABILITY