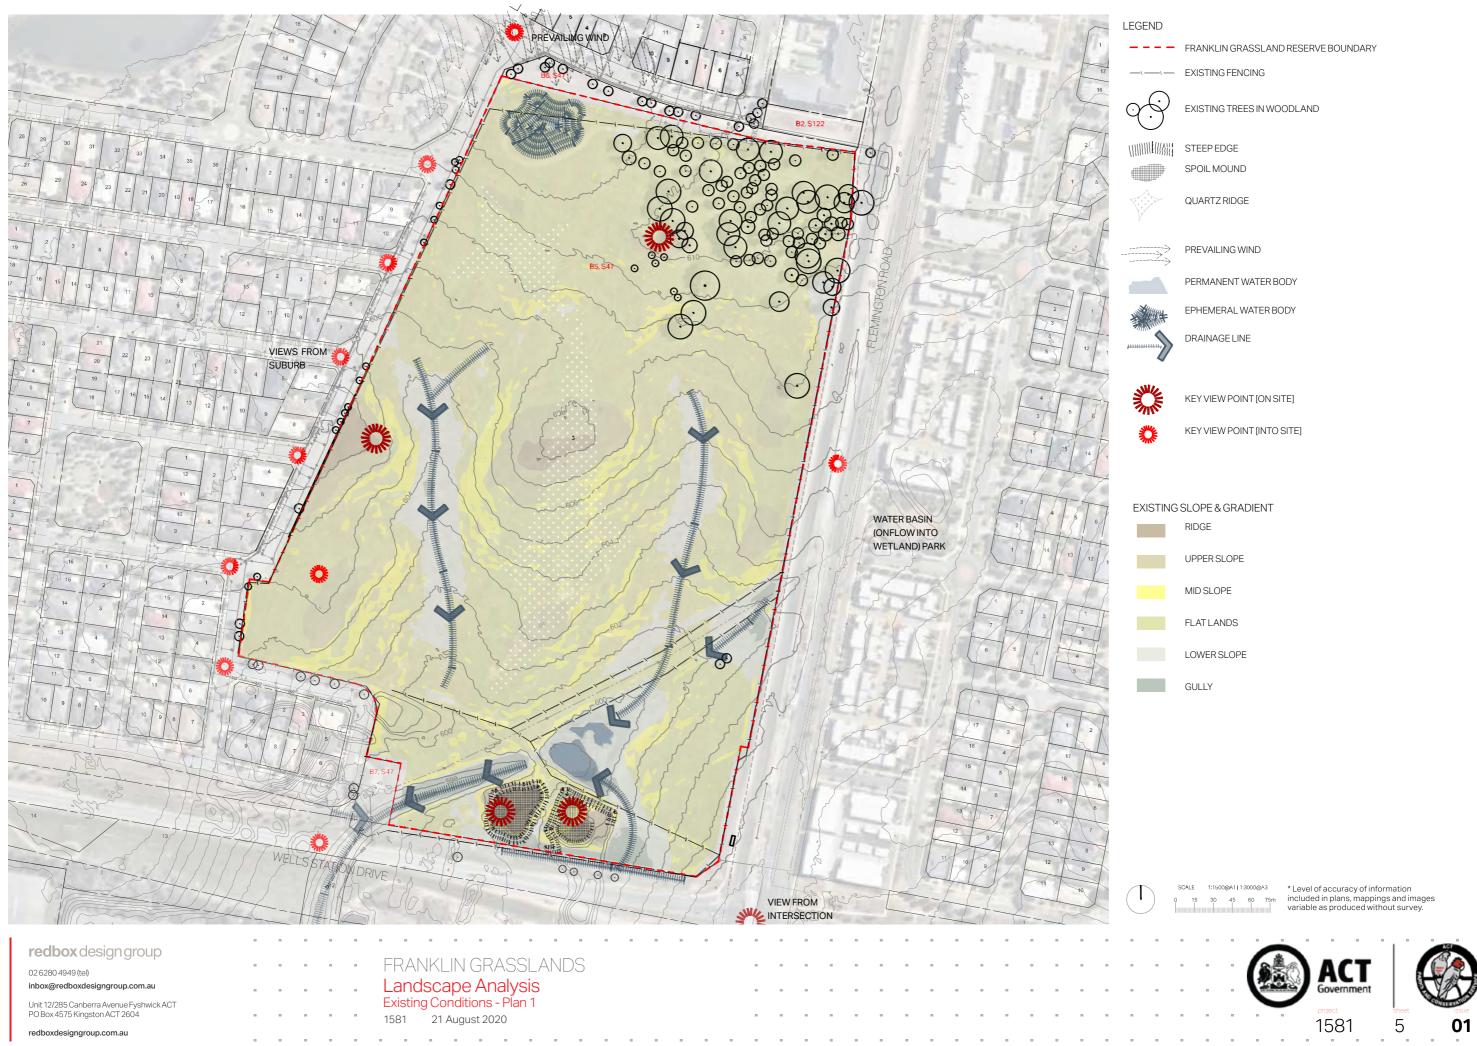

|   | FRANKLIN GRASSLANDS                                                         | -   | - |   | - | - | • • | - |   | - |   | - |   | - | - | - |
|---|-----------------------------------------------------------------------------|-----|---|---|---|---|-----|---|---|---|---|---|---|---|---|---|
| - | Landscape Analysis<br>Existing Conditions - Woodlands and Ephemeral Wetland |     | - |   | - | - | • • | - |   | - |   |   | - |   | - | - |
| - | 1581 21 August 2020                                                         |     | - | - | - | - | • • | - | - | - | - | - | - | - | - | - |
| - |                                                                             | • • |   | - |   |   |     |   | - | - | - | - | - | - | - | - |