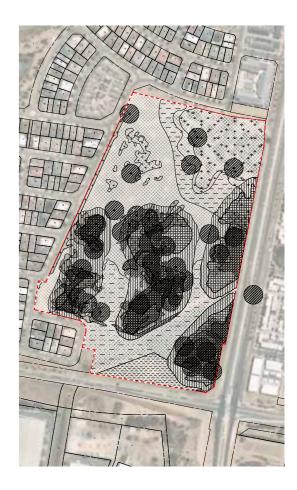

### COMBINED MAPPINGS

18 Mappings for existing vegetation, recommended offset management zones and threatened flora overlay with the existing exotic vegetation.

> Darkest areas with multiple overlay / tightest hatching indicates areas identified as having high value for landscape restoration. The total site is approximately 20.17Ha (actmapi boundary), the existing Very High Diversity covers approximately 1.56Ha. There is a requirement for 6Ha to be allocated to Golden Sun Moth habitat whilst maintaining the current habitat for existing populations of Striped Legless lizards.

Lighter hatching / little overlay indicates areas dominated by exotic / low diversity vegetation identified for potential community use.

|  | RIDG |
|--|------|
|  | UPPE |
|  | MIDS |
|  | FLAT |
|  | LOW  |