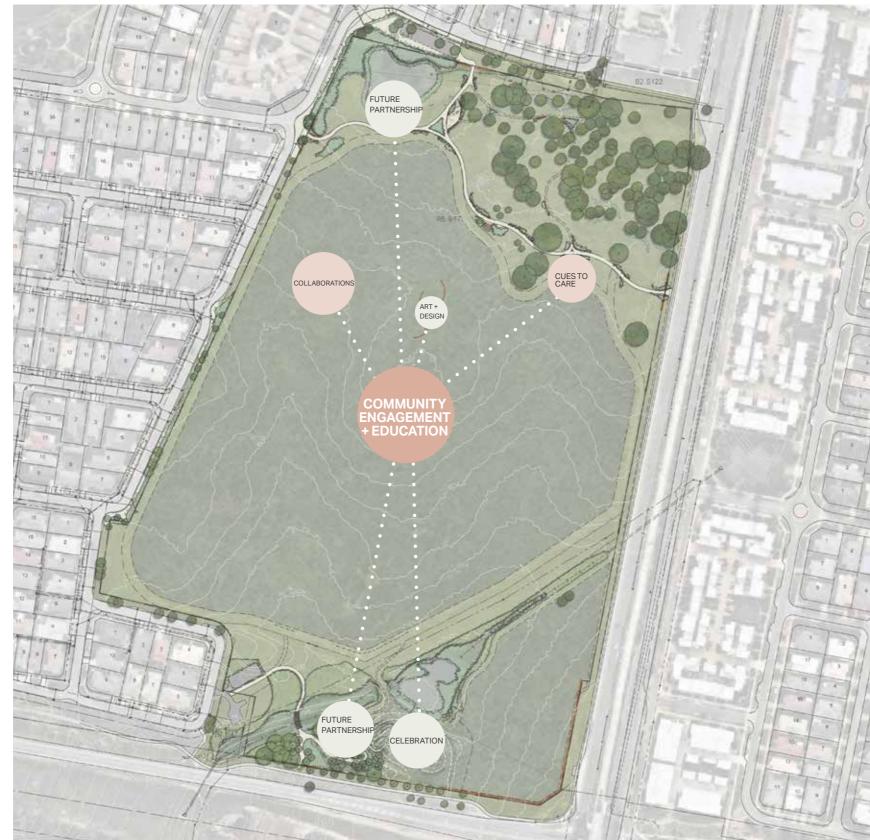

| radhay dasign graup                                                       | - | - | - | - | - |                                                                                    | - | - | - | - |   | - | <br>- |   | - |
|---------------------------------------------------------------------------|---|---|---|---|---|------------------------------------------------------------------------------------|---|---|---|---|---|---|-------|---|---|
| reaboxaesigirgroup                                                        |   |   |   |   |   | FRANKLIN GRASSLANDS                                                                |   |   |   |   |   |   |       |   |   |
| 02 0200 10 10 (0)                                                         |   |   |   |   |   |                                                                                    |   |   |   |   |   |   |       |   |   |
| inbox@redboxdesigngroup.com.au                                            | - | - | - | - | - | Landscape Response                                                                 |   | - | - | - | - | - | <br>- | - | - |
| Unit 12/285 Canberra Avenue Fyshwick ACT<br>PO Box 4575 Kingston ACT 2604 | - | - | - | - |   | Stakeholder Workshop #1 - Community Engagement + Education<br>1581 18 January 2021 |   |   |   | - |   | - | <br>- |   | - |
| redboxdesigngroup.com.au                                                  |   |   | - |   | - |                                                                                    |   | - | - |   | - | - | <br>- | - | - |

ENABLE ENGAGEMENT - SCULPTED MOUNDS AS FEATURE OF SITE ALLOWING GOOD VANTAGE POINT OVER GRASSLAND

- CONTROLLED PUBLIC ACCESS INTO THE SITE, WITH SEATING AND AMENITY TO

CELEBRATING GRASSLAND

CUES TO CARE - NEW FACILITIES WITH CONSIDERED AESTHETICS (CONSISTENT DESIGN LANGUAGE AND MATERIALS) - DEDICATED PATHWAYS - SIGNAGE AND INTERPRETATIVE OPPORTUNITIES

- FRANKLIN RESIDENTS
- UPGRADED PARKLAND WILL ENCOURAGE GREATER SENSE OF PRIDE AND CARE IN AREA
- SURVEILLANCE INTO SITE RETAINED

<u>SCHOO</u>LS

- PROVISION OF FACILITIES AND AMENITIES ALLOWS FOR GROUP GATHERINGS / INFORMAL TEACHING / EXCURSIONS

- PROMPTS TO EDUCATION SUCH AS ROCK / POLE CARVINGS / STORIES AND MARKINGS IN CORTEN EDGINGS AND ARTWORKS ETC

| L                                                                         | - | - | - |                                                                      | - | <br>- | - | - | - | - | - |      |   |
|---------------------------------------------------------------------------|---|---|---|----------------------------------------------------------------------|---|-------|---|---|---|---|---|------|---|
| redbox design group                                                       | - | - |   | FRANKLIN GRASSLANDS                                                  |   |       |   |   | - | - |   |      |   |
| 02 6280 4949 (tel)<br>inbox@redboxdesigngroup.com.au                      | - | - |   | Landscape Response                                                   |   |       |   | - | - | - |   |      | - |
| Unit 12/285 Canberra Avenue Fyshwick ACT<br>PO Box 4575 Kingston ACT 2604 | - | - |   | Stakeholder Workshop #1 - Access + Behaviour<br>1581 18 January 2021 |   |       |   |   |   |   |   | <br> |   |
| redboxdesigngroup.com.au                                                  | _ | _ |   |                                                                      |   |       |   |   | _ | _ |   |      | _ |