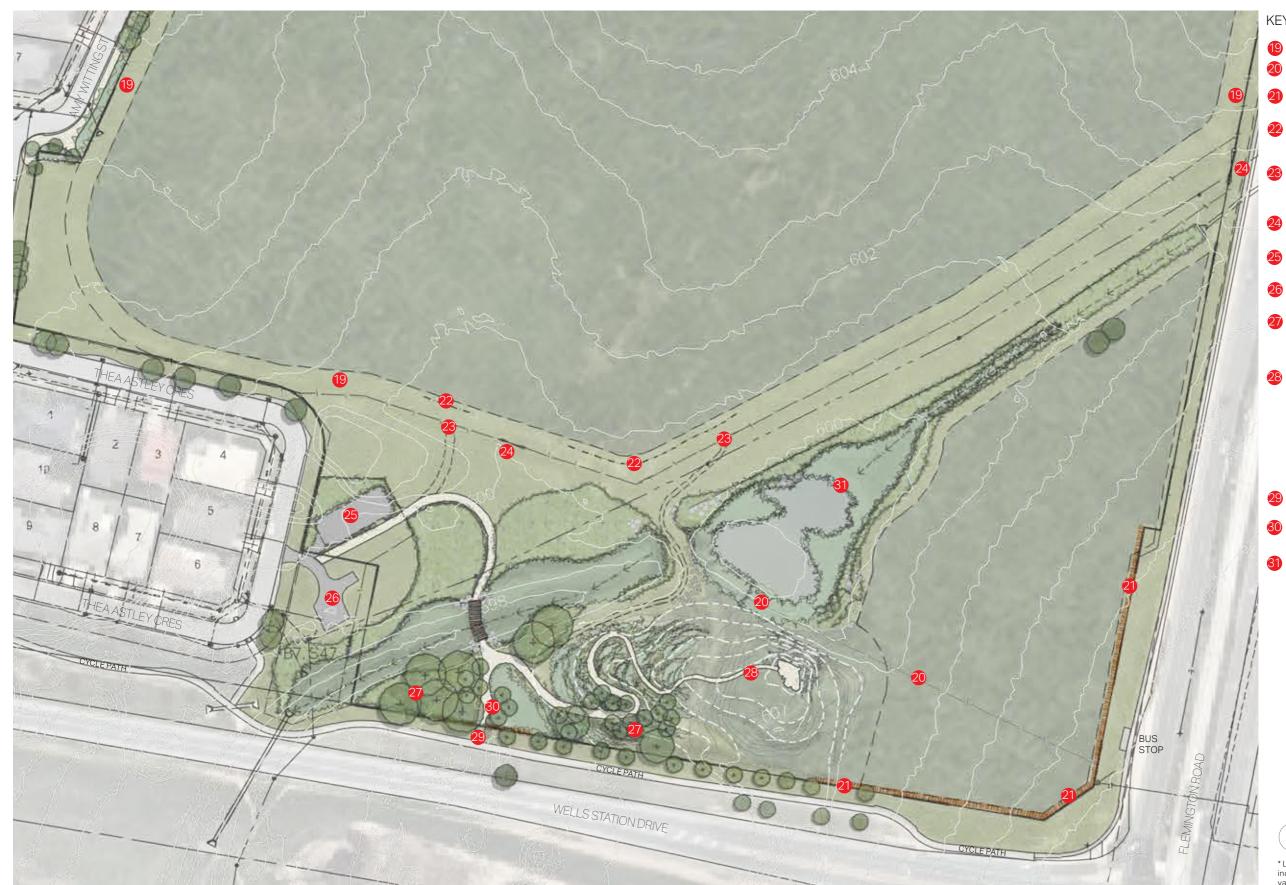

### KEY - NORTH

- PEDESTRIAN ENTRY FROM FLEMINGTON ROAD
- 2 PEDESTRIAN ENTRY FROM RESIDENTIAL ROADS
- NATIVE BUFFER PLANTING AND GRAVEL RESURFACING FOR WEED SUPPRESSION ALONG VERGE
- STANDARD ACT PARKS SIGNAGE
- 5 POTENTIAL CARPARKING AREAS
- 6 MAINTENANCE GATES, EXISTING AND NEW
- 7 DIVERT DRAINAGE SWALE TO DIRECT RUNOFF INTO EPHEMERAL WETLAND
- 8 NEW FENCE ALIGNMENT ON BOUNDARY ADJUSTMENT TO EXISTING DRAINAGE SWALE MAY BE REQUIRED
- 9 RETAIN EXISTING ENTRY AS INFORMAL ACCESS POINT
- MOWN INFORMAL PATHS THROUGH WOODLAND
- INTERMITTENT RAISED EDGE PLANTING BEDS TO ENCOURAGE PEDESTRIAN MOVEMENT ALONG PATHWAYS. OPPORTUNITY TO INCORPORATE ENGRAVED TEXT (ABORIGINAL STORYTELLING, GRASSLAND SPECIES ETC) INTO EDGING MATERIAL. PLANTINGS TO INCLUDE BUSHTUCKER AND FEATURE GRASSLAND SPECIES
- BILLY BUTTON' PLAY SPACE WITH INFORMAL SEATING + PLAYFUL MACRO GRASSLAND SCULPTURES
- **3** LOW RAISED TIMBER PLATFORM TO DEFINE VIEWING / SEATING AREA. BALUSTRADE TO INCLUDE INTERPRETIVE INFORMATION
- POTENTIAL FOR SCULPTURAL MARKER IN CENTRE OF SITE
- OPEN AREA FOR POTENTIAL USE IN SEED TRIALS / EXPERIMENTAL PLANTINGS WITH VEHICLE ACCESS FROM WESTERN BOUNDARY
- EPHEMERAL WETLAND WITH DISCOVERY TRAIL. ENGRAVED ROCK STEPPERS WITH MARKINGS EG PINK TAIL WORM LIZARD / ANIMAL FOOTPRINTS
- REMOVE EXISTING ACCESS GATE
- 18 ROCK LAYER TO LIMIT ACCESS TO HIGH QUALITY GRASSLANDS (ADDITIONAL BENEFIT OF HABITAT CREATION)
- 19 MOWN FIRE ABATEMENT TRACK
- 20 REMOVE EXISTING FENCE-LINE, REFER # 8

\* Level of accuracy of information included in plans, mappings and images variable as produced without survey.

| redbox design group                                                       |   |   |   | - |   |         | -     |        |     | -    | -  |   |   |   | <br>- |   |   |   | - | - | - | - |   |   |   |   |   |   |   |   | - |
|---------------------------------------------------------------------------|---|---|---|---|---|---------|-------|--------|-----|------|----|---|---|---|-------|---|---|---|---|---|---|---|---|---|---|---|---|---|---|---|---|
|                                                                           | - | - | - | - | - | FRANK   |       | GRA    | SSL | _AN[ | DS |   |   |   |       | - | - | - | - | - | - | - | - | - | - | - | - | - | - | - |   |
| 02 6280 4949 (tel)<br>inbox@redboxdesigngroup.com.au                      |   |   |   |   | - |         |       |        |     |      |    |   |   |   |       |   |   |   |   |   |   | - |   |   |   |   |   | - |   |   |   |
| Unit 12/285 Canberra Avenue Fyshwick ACT<br>PO Box 4575 Kingston ACT 2604 | _ | _ | _ | _ | _ | South   |       |        |     |      |    |   |   |   |       | _ | _ | _ | _ | _ | _ | _ | _ | _ | _ | _ | _ | _ | _ | _ | _ |
| -                                                                         |   |   |   |   | - | 1581 18 | Janua | ry 202 | 21  |      |    |   |   |   |       |   | - | - | - | - |   |   |   | - | - |   | - |   |   |   |   |
| redboxdesigngroup.com.au                                                  |   | - |   |   | - |         |       |        |     | -    |    | - | - | - | <br>  |   |   | - |   |   |   | - | - |   | - | - | - | - | - | - | - |

- KEY SOUTH
- 19 MOWN FIRE ABATEMENT TRACK
- 20 REMOVE EXISTING FENCE-LINE
- HABITAT PROTECTION FENCE ON CORNER WITH GRASSLAND SIGNAGE
- LOW BARRIERS TO DIRECT PEDESTRIAN ALONG MOWN EDGE TRACK
- RESTRICTED PEDESTRIAN ACCESS EG. PEDESTRIAN STILE / WALK THROUGH GATE TO LIMIT ACCESS INTO HIGH QUALITY GRASSLAND
- 24 MAINTENANCE GATES, EXISTING AND NEW
- 25 POTENTIAL INFORMAL CARPARKING AREA
- EXISTING GPT ACCESS TO BE RETAINED
- NATIVE TREE PLANTINGS TO CREATE A WOODLAND CORNER TO SHADE AND INCREASE HABITAT OPPORTUNITIES FOR SMALL BIRDS
  - SCULPTED MOUND WITH ACCESS TO GOLDEN SUN MOTH VIEWING PLATFORM OVER HIGH QUALITY GRASSLAND AND ADJACENT WETLAND. OPPORTUNITY TO INCLUDE INTERPRETIVE INFORMATION ON BROADER CONTEXT OF SITE. MOUNDS TO INCLUDE PLANTINGS OF MASS GRASSLAND SPECIES AND ROCK MULCHES.
- MAIN SOUTHERN PEDESTRIAN ENTRY FROM WELLS STATION ROAD
- STANDARD ACT PARKS SIGNAGE INSIDE ENTRY
- 61 ENHANCED WETLAND AREA INCORPORATING ROCKS / LOGS FOR HABITAT CREATION