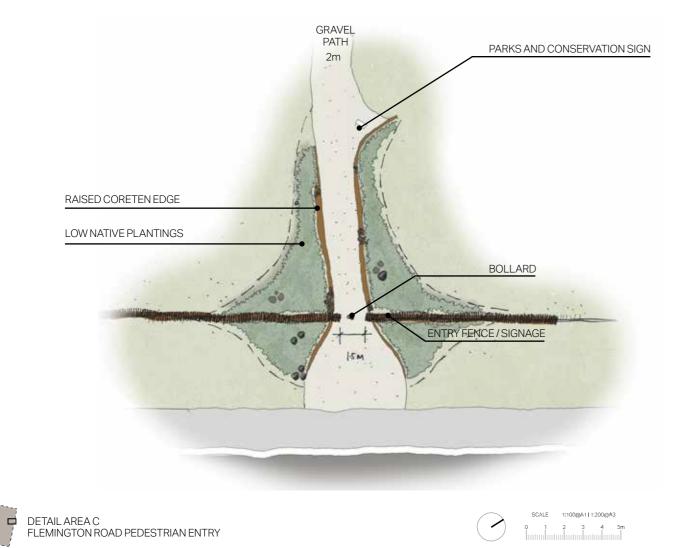

# FRANKLIN GRASSLANDS Landscape Plan Grasslands Edge Viewing Platform Artist Impression 1581 21 August 2020

. 

.

PLANTING BED CONCEPT

| redbox design group                                                       |   | - | - | - | - |                                |                                    | -     | -       |   | <br>- | - | - | - | - | - | - | - |  | - | - | - | - | - | - | - | - |   |
|---------------------------------------------------------------------------|---|---|---|---|---|--------------------------------|------------------------------------|-------|---------|---|-------|---|---|---|---|---|---|---|--|---|---|---|---|---|---|---|---|---|
| redbox design group                                                       |   | - | - | - | - | FRANKLIN                       | GRAS                               | SL    | AND     | S |       |   |   |   | - | - | - | - |  | - | - | - | - | - | - | - | - | - |
|                                                                           |   | - | - | - |   | Landscape                      |                                    |       |         |   |       |   |   |   | - | - | - | - |  | - |   |   | - |   | - | - | - | - |
| Unit 12/285 Canberra Avenue Fyshwick ACT<br>PO Box 4575 Kingston ACT 2604 |   |   |   |   |   | Flemington Roa<br>1581 21 Augu | i <mark>d Pedes</mark><br>ist 2020 | stria | n Entry | , |       |   |   |   |   |   | - |   |  | - | - | - |   |   |   | - | - | - |
| redboxdesigngroup.com.au                                                  | - |   |   | - | - |                                |                                    | -     |         | - | <br>- |   |   |   |   |   |   |   |  |   |   |   |   |   | - |   | - | - |