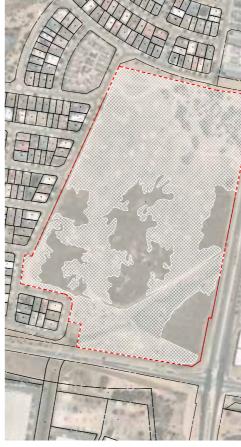

#### FRANKLIN GRASSLANDS VEGETATION

Existing vegetation identified in 2018 by Capital Ecology.

### LEGEND

|       | ACT01 ZONE 1<br>Native Very High Diversity        | 1.46Ha |
|-------|---------------------------------------------------|--------|
|       | ACT01 ZONE 2<br>Native Moderate to High Diversity | 1.9Ha  |
|       | ACT01 ZONE 3<br>Native Low Diversity              | 2.21Ha |
| 1-61  | ACT01 ZONE 4<br>Exotic Low Diversity              | 9.62Ha |
|       | PCT - ACT16 ZONE 5<br>Native Low Diversity        | 1.08Ha |
| * * * | PCT - ACT16 ZONE 6<br>Canopy Low Diversity        | 2.69Ha |
|       | PCT - ACT16 ZONE 8<br>Exotic Low Diversity        | 1.2Ha  |