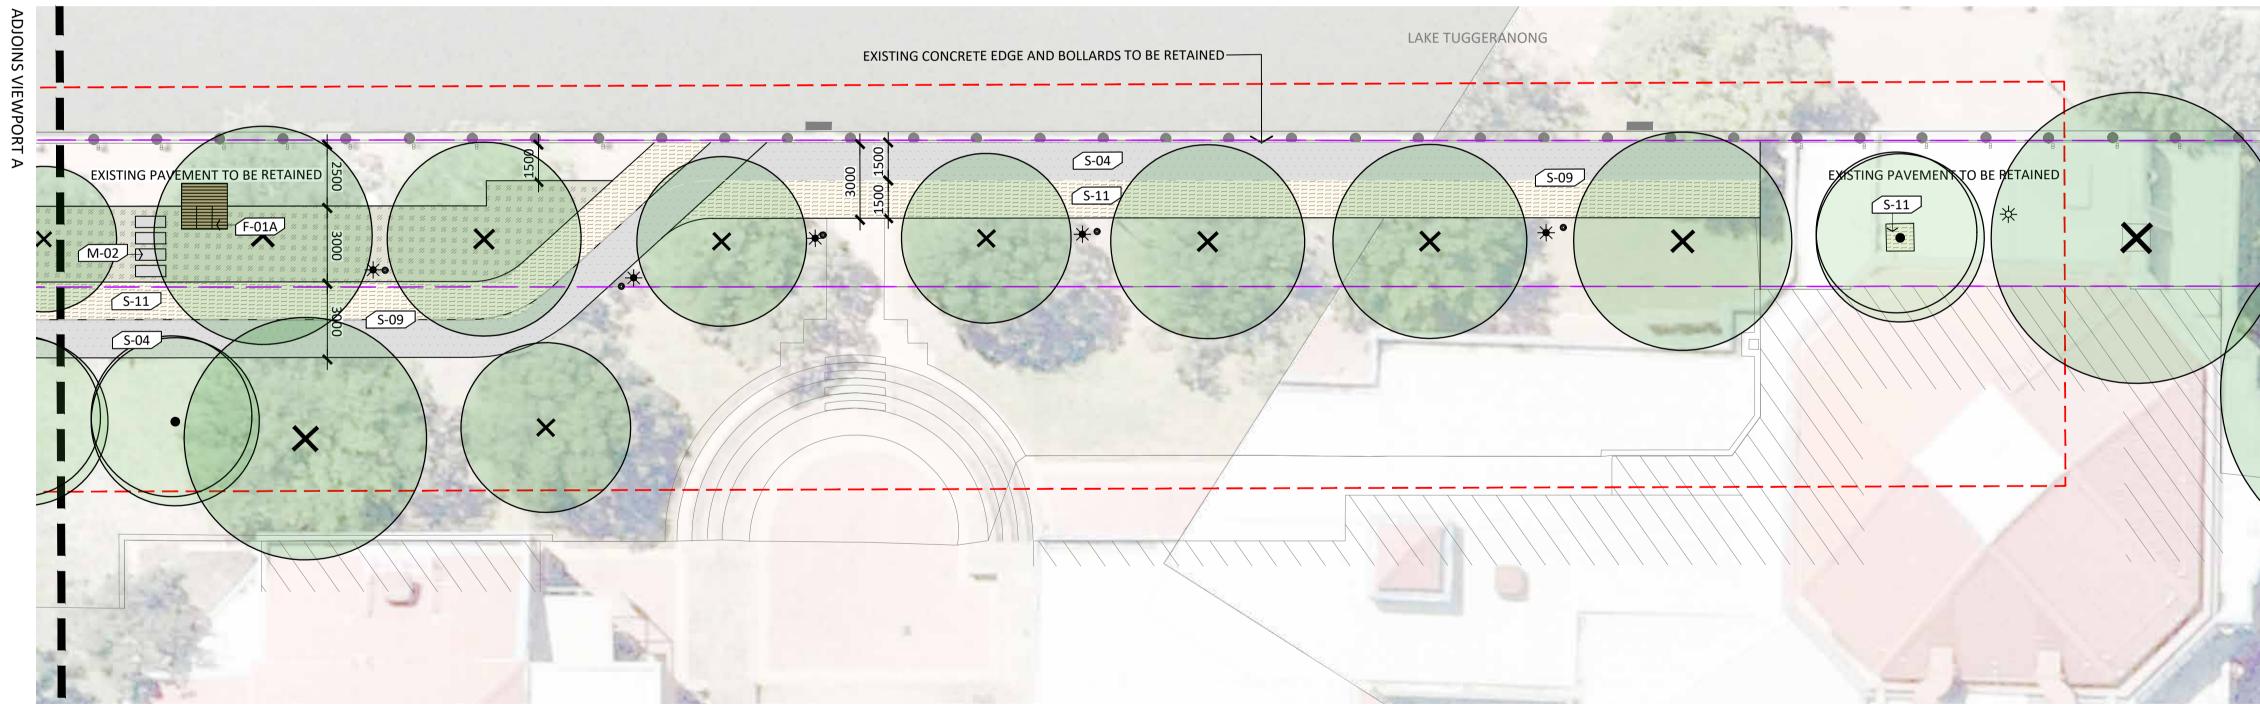

**VIEWPORT A** 

| LANDSCAPE LEGEND                         |                                               |  |  |  |  |  |  |
|------------------------------------------|-----------------------------------------------|--|--|--|--|--|--|
|                                          | SITE BOUNDARY                                 |  |  |  |  |  |  |
|                                          | EXTENT OF WORKS                               |  |  |  |  |  |  |
| MISCEL                                   | LANOUS                                        |  |  |  |  |  |  |
|                                          | M-01<br>SANDSTONE BLOCKS                      |  |  |  |  |  |  |
|                                          | M-02                                          |  |  |  |  |  |  |
|                                          | M-05                                          |  |  |  |  |  |  |
|                                          | BIKE GRAB RAIL                                |  |  |  |  |  |  |
|                                          | PLAYWORKS TALK TUBE                           |  |  |  |  |  |  |
|                                          | RECLAIMED TIMBER KERB BLOCK                   |  |  |  |  |  |  |
| SURFAC                                   |                                               |  |  |  |  |  |  |
|                                          | S-01<br>INSITU CONCRETE PAVING                |  |  |  |  |  |  |
| P. P | S-02<br>FEATURE PAVING.                       |  |  |  |  |  |  |
| Manom                                    | INSITU CONCRETE WITH INTEGRAL<br>COLOUR OXIDE |  |  |  |  |  |  |
|                                          | CONCRETE PATTERN                              |  |  |  |  |  |  |
| · · · · · · ·                            | S-04<br>ASPHALT CONCRETE                      |  |  |  |  |  |  |
|                                          | S-05<br>COMPACTED GRAVEL                      |  |  |  |  |  |  |
|                                          | S-06                                          |  |  |  |  |  |  |
| 11. 11. 11. 11.                          | BRICK PAVING TO MATCH EXISTING                |  |  |  |  |  |  |
| //////////////////////////////////////   | GARDEN BED                                    |  |  |  |  |  |  |
|                                          | STEEL EDGE                                    |  |  |  |  |  |  |
|                                          | LINE MARKING                                  |  |  |  |  |  |  |
|                                          | RECLAIMED TIMBER BOARDWALK                    |  |  |  |  |  |  |
|                                          | S-11<br>FLEXIBLE POROUS PAVING                |  |  |  |  |  |  |
|                                          | S-12<br>MICROMESH                             |  |  |  |  |  |  |
|                                          | S-13<br>CYCLE PATH PAINT                      |  |  |  |  |  |  |
| * * *<br>* * * *<br>* * *                | S-20                                          |  |  |  |  |  |  |
| FURNIT                                   | GRASS                                         |  |  |  |  |  |  |
|                                          | (F-01A)                                       |  |  |  |  |  |  |
|                                          | LINEA PLATFORM BENCH (BACK REST)              |  |  |  |  |  |  |
|                                          | CUSTOM SEAT WITH RECLAIMED TIMBER             |  |  |  |  |  |  |
|                                          | F-04A<br>EXISTING REUSED BENCH                |  |  |  |  |  |  |
|                                          | F-04B<br>BENCH WITH RECLAIMED TIMBER          |  |  |  |  |  |  |
| 0                                        | F-05<br>REMOVABLE BOLLARD                     |  |  |  |  |  |  |
|                                          | F-22<br>PERGOLA                               |  |  |  |  |  |  |
| WALLS                                    | PERGOLA                                       |  |  |  |  |  |  |
| TO A POT                                 | W-01                                          |  |  |  |  |  |  |
|                                          | LOW STONE CLAD WALL                           |  |  |  |  |  |  |
| $\frown$                                 |                                               |  |  |  |  |  |  |
| ×                                        | EXISTING TREE                                 |  |  |  |  |  |  |
| $\overline{(\cdot)}$                     | PROPOSED TREE                                 |  |  |  |  |  |  |
| LIGHTIN                                  | G                                             |  |  |  |  |  |  |
| *                                        | EXISTING LUMINAIRE AND COLUMN                 |  |  |  |  |  |  |
| $\star$                                  | PROPOSED SINGLE HEADED                        |  |  |  |  |  |  |
| Ø                                        | PROPOSED PE CELL                              |  |  |  |  |  |  |
|                                          |                                               |  |  |  |  |  |  |