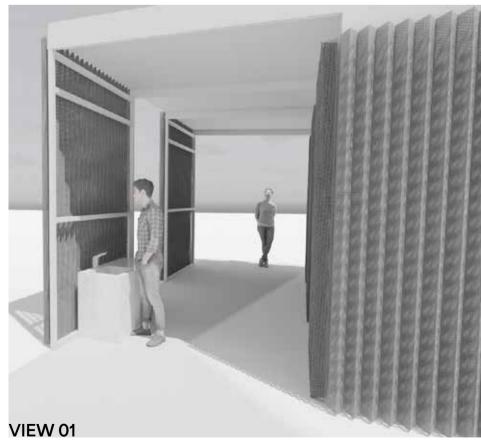

# **NEW PUBLIC TOILET**

Proposed modular sanitary compartments to include:

- Demolition and disposal of existing masonry toilet
- Preparation of site, including footings, external concrete slab and services connections as required
- Install a modular twin universally accessible toilet as per AS1428.1-2009
- Additional outdoor free standing basin.

Proposed decorative metal screen with different folded shapess to be

PROPOSED FLOOR PLAN

ACCESSIBLE