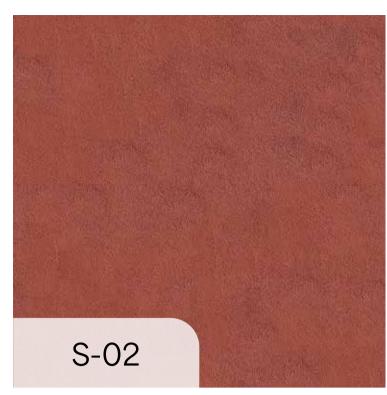

# **SURFACE FINISHES**

Insitu Concrete Paving

Feature Paving - Insitu Concrete with Integral Colour Oxide

Concrete Pattern

Steel Edge

Line Marking

Reclaimed Timber Boardwalk

IAS Rubber