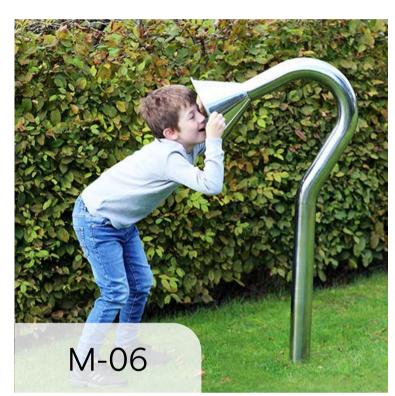

| LANDS                                 | CAPE LEGEND                                      |
|---------------------------------------|--------------------------------------------------|
|                                       | SITE BOUNDARY                                    |
|                                       | EXTENT OF WORKS                                  |
| MISCELI                               | ANOUS                                            |
|                                       | M-01<br>SANDSTONE BLOCKS                         |
|                                       | M-02                                             |
|                                       | PRECAST CONCRETE STEPPER                         |
|                                       | BIKE GRAB RAIL                                   |
|                                       | PLAYWORKS TALK TUBE                              |
| SURFAC                                | RECLAIMED TIMBER KERB BLOCK                      |
|                                       | (S-01)                                           |
| P                                     | INSITU CONCRETE PAVING                           |
| р                                     | FEATURE PAVING.<br>INSITU CONCRETE WITH INTEGRAL |
|                                       | COLOUR OXIDE                                     |
|                                       | CONCRETE PATTERN                                 |
|                                       | ASPHALT CONCRETE                                 |
|                                       | COMPACTED GRAVEL                                 |
|                                       | BRICK PAVING TO MATCH EXISTING                   |
| 11, 11, 11, 11,<br>11, 11, 11, 11,    | GARDEN BED                                       |
|                                       | STEEL EDGE                                       |
|                                       | S-09<br>LINE MARKING                             |
|                                       | S-10<br>RECLAIMED TIMBER BOARDWALK               |
|                                       | S-11<br>FLEXIBLE POROUS PAVING                   |
|                                       | S-12<br>MICROMESH                                |
| · · · · · · ·                         | S-13                                             |
| · · · · · · · · · · · · · · · · · · · | CYCLE PATH PAINT                                 |
|                                       | GRASS                                            |
|                                       | F-01A                                            |
|                                       | LINEA PLATFORM BENCH (BACK REST)                 |
|                                       | CUSTOM SEAT WITH RECLAIMED TIMBER                |
|                                       | EXISTING REUSED BENCH                            |
|                                       | F-04B<br>BENCH WITH RECLAIMED TIMBER             |
| 0                                     | F-05<br>REMOVABLE BOLLARD                        |
|                                       | PERGOLA                                          |
| WALLS                                 |                                                  |
|                                       | W-01<br>LOW STONE CLAD WALL                      |
| PLANTIN                               | IG                                               |
| ×                                     | EXISTING TREE                                    |
| $\succ$                               |                                                  |
|                                       | PROPOSED TREE                                    |
|                                       |                                                  |
| 米                                     | EXISTING LUMINAIRE AND COLUMN                    |
| ₩                                     | PROPOSED SINGLE HEADED<br>LUMINAIRE AND COLUMN   |
| Ø                                     | PROPOSED PE CELL                                 |
|                                       |                                                  |
|                                       |                                                  |
|                                       |                                                  |

| LANDSCAPE LEGEND                         |                                               |  |  |  |  |  |  |
|------------------------------------------|-----------------------------------------------|--|--|--|--|--|--|
|                                          | SITE BOUNDARY                                 |  |  |  |  |  |  |
|                                          | EXTENT OF WORKS                               |  |  |  |  |  |  |
| MISCEL                                   | LANOUS                                        |  |  |  |  |  |  |
|                                          | M-01<br>SANDSTONE BLOCKS                      |  |  |  |  |  |  |
|                                          | M-02                                          |  |  |  |  |  |  |
|                                          | M-05                                          |  |  |  |  |  |  |
|                                          | BIKE GRAB RAIL                                |  |  |  |  |  |  |
|                                          | PLAYWORKS TALK TUBE                           |  |  |  |  |  |  |
|                                          | RECLAIMED TIMBER KERB BLOCK                   |  |  |  |  |  |  |
| SURFAC                                   |                                               |  |  |  |  |  |  |
|                                          | S-01<br>INSITU CONCRETE PAVING                |  |  |  |  |  |  |
| P. P | S-02<br>FEATURE PAVING.                       |  |  |  |  |  |  |
| Manom                                    | INSITU CONCRETE WITH INTEGRAL<br>COLOUR OXIDE |  |  |  |  |  |  |
|                                          | CONCRETE PATTERN                              |  |  |  |  |  |  |
| · · · · · · ·                            | S-04<br>ASPHALT CONCRETE                      |  |  |  |  |  |  |
|                                          | S-05<br>COMPACTED GRAVEL                      |  |  |  |  |  |  |
|                                          | S-06                                          |  |  |  |  |  |  |
| 11. 11. 11. 11.                          | BRICK PAVING TO MATCH EXISTING                |  |  |  |  |  |  |
| //////////////////////////////////////   | GARDEN BED                                    |  |  |  |  |  |  |
|                                          | STEEL EDGE                                    |  |  |  |  |  |  |
|                                          | LINE MARKING                                  |  |  |  |  |  |  |
|                                          | RECLAIMED TIMBER BOARDWALK                    |  |  |  |  |  |  |
|                                          | S-11<br>FLEXIBLE POROUS PAVING                |  |  |  |  |  |  |
|                                          | S-12<br>MICROMESH                             |  |  |  |  |  |  |
|                                          | S-13<br>CYCLE PATH PAINT                      |  |  |  |  |  |  |
| * * *<br>* * * *<br>* * *                | S-20                                          |  |  |  |  |  |  |
| FURNIT                                   | GRASS                                         |  |  |  |  |  |  |
|                                          | (F-01A)                                       |  |  |  |  |  |  |
|                                          | LINEA PLATFORM BENCH (BACK REST)              |  |  |  |  |  |  |
|                                          | CUSTOM SEAT WITH RECLAIMED TIMBER             |  |  |  |  |  |  |
|                                          | F-04A<br>EXISTING REUSED BENCH                |  |  |  |  |  |  |
|                                          | F-04B<br>BENCH WITH RECLAIMED TIMBER          |  |  |  |  |  |  |
| 0                                        | F-05<br>REMOVABLE BOLLARD                     |  |  |  |  |  |  |
|                                          | F-22<br>PERGOLA                               |  |  |  |  |  |  |
| WALLS                                    | PERGOLA                                       |  |  |  |  |  |  |
| TO A POT                                 | W-01                                          |  |  |  |  |  |  |
|                                          | LOW STONE CLAD WALL                           |  |  |  |  |  |  |
| $\frown$                                 |                                               |  |  |  |  |  |  |
| ×                                        | EXISTING TREE                                 |  |  |  |  |  |  |
| $\overline{(\cdot)}$                     | PROPOSED TREE                                 |  |  |  |  |  |  |
| LIGHTIN                                  | G                                             |  |  |  |  |  |  |
| *                                        | EXISTING LUMINAIRE AND COLUMN                 |  |  |  |  |  |  |
| $\star$                                  | PROPOSED SINGLE HEADED                        |  |  |  |  |  |  |
| Ø                                        | PROPOSED PE CELL                              |  |  |  |  |  |  |
|                                          |                                               |  |  |  |  |  |  |

| LANDS                                               | SCAPE LEGEND                                   |
|-----------------------------------------------------|------------------------------------------------|
|                                                     | SITE BOUNDARY                                  |
|                                                     | EXTENT OF WORKS                                |
| MISCEL                                              | LANOUS                                         |
|                                                     | M-01                                           |
|                                                     | SANDSTONE BLOCKS                               |
|                                                     | PRECAST CONCRETE STEPPER                       |
|                                                     | M-05<br>BIKE GRAB RAIL                         |
|                                                     | M-06                                           |
|                                                     | PLAYWORKS TALK TUBE                            |
|                                                     |                                                |
| SURFAC                                              |                                                |
|                                                     | S-01<br>INSITU CONCRETE PAVING                 |
| а.<br>                                              | FEATURE PAVING.                                |
|                                                     | INSITU CONCRETE WITH INTEGRAL                  |
| G                                                   | CONCRETE PATTERN                               |
|                                                     | S-04                                           |
|                                                     | ASPHALT CONCRETE                               |
|                                                     | COMPACTED GRAVEL                               |
|                                                     | BRICK PAVING TO MATCH EXISTING                 |
| lo lo lo lo<br>lo lo lo lo                          | GARDEN BED                                     |
|                                                     | S-08<br>STEEL EDGE                             |
|                                                     | S-09                                           |
|                                                     | LINE MARKING                                   |
|                                                     | RECLAIMED TIMBER BOARDWALK                     |
|                                                     | S-11<br>FLEXIBLE POROUS PAVING                 |
| 8333                                                | S-12<br>MICROMESH                              |
|                                                     | <u>S-13</u>                                    |
| · · · · · ·                                         | CYCLE PATH PAINT                               |
|                                                     | GRASS                                          |
| FURNIT                                              |                                                |
|                                                     | F-01A<br>LINEA PLATFORM BENCH (BACK REST)      |
|                                                     | F-03<br>CUSTOM SEAT WITH RECLAIMED TIMBE       |
|                                                     | F-04A                                          |
|                                                     | EXISTING REUSED BENCH                          |
|                                                     | BENCH WITH RECLAIMED TIMBER                    |
|                                                     | REMOVABLE BOLLARD                              |
|                                                     | F-22<br>PERGOLA                                |
| WALLS                                               |                                                |
| TURYXI                                              | W-01                                           |
| PLANTIN                                             | LOW STONE CLAD WALL                            |
|                                                     |                                                |
| $(\mathbf{x})$                                      | EXISTING TREE                                  |
| $\left( \begin{array}{c} \cdot \end{array} \right)$ | PROPOSED TREE                                  |
| LIGHTIN                                             | G                                              |
|                                                     | EXISTING LUMINAIRE AND COLUMN                  |
| <i>\</i> ↑                                          |                                                |
| ѫ                                                   | PROPOSED SINGLE HEADED<br>LUMINAIRE AND COLUMN |
| Ø                                                   | PROPOSED PE CELL                               |
|                                                     |                                                |

|                         | EXTENT OF WORKS  ANOUS  M-01 SANDSTONE BLOCKS M-02 PRECAST CONCRETE STEPPER M-05 BIKE GRAB RAIL |
|-------------------------|-------------------------------------------------------------------------------------------------|
|                         | M-01<br>SANDSTONE BLOCKS<br>M-02<br>PRECAST CONCRETE STEPPER<br>M-05                            |
|                         | SANDSTONE BLOCKS<br>M-02<br>PRECAST CONCRETE STEPPER<br>M-05                                    |
|                         | M-02<br>PRECAST CONCRETE STEPPER<br>M-05                                                        |
|                         | PRECAST CONCRETE STEPPER                                                                        |
| SURFAC                  |                                                                                                 |
| SURFAC                  |                                                                                                 |
| SURFAC                  |                                                                                                 |
| SURFAC                  | PLAYWORKS TALK TUBE                                                                             |
| JUNFAL                  |                                                                                                 |
|                         | S-01                                                                                            |
| V. V.                   | INSITU CONCRETE PAVING                                                                          |
| P                       | EATURE PAVING.                                                                                  |
|                         | INSITU CONCRETE WITH INTEGRAL                                                                   |
| <u>d</u>                | S-03<br>CONCRETE PATTERN                                                                        |
|                         | S-04                                                                                            |
|                         | ASPHALT CONCRETE                                                                                |
|                         | COMPACTED GRAVEL                                                                                |
|                         | S-06<br>BRICK PAVING TO MATCH EXISTING                                                          |
| lo lo lo lo             | S-07                                                                                            |
|                         | GARDEN BED                                                                                      |
|                         | STEEL EDGE                                                                                      |
|                         |                                                                                                 |
|                         | S-10<br>RECLAIMED TIMBER BOARDWALK                                                              |
|                         | S-11<br>FLEXIBLE POROUS PAVING                                                                  |
|                         | S-12                                                                                            |
|                         | MICROMESH                                                                                       |
| · · · · · ·             | CYCLE PATH PAINT                                                                                |
| * * *<br>* * *<br>* * * | GRASS                                                                                           |
| FURNITI                 | JRE ELEMENTS                                                                                    |
|                         | F-01A                                                                                           |
|                         | LINEA PLATFORM BENCH (BACK REST                                                                 |
|                         | CUSTOM SEAT WITH RECLAIMED TIME                                                                 |
|                         | F-04A<br>EXISTING REUSED BENCH                                                                  |
|                         | F-04B                                                                                           |
| 0                       | F-05                                                                                            |
|                         | REMOVABLE BOLLARD                                                                               |
|                         | PERGOLA                                                                                         |
| WALLS                   |                                                                                                 |
| TONAL                   | W-01                                                                                            |
|                         | LOW STONE CLAD WALL                                                                             |
|                         |                                                                                                 |
| ×                       | EXISTING TREE                                                                                   |
| $\succ$                 |                                                                                                 |
| Ú                       | PROPOSED TREE                                                                                   |
| IGHTIN                  | G                                                                                               |
| ✻                       | EXISTING LUMINAIRE AND COLUMN                                                                   |
| ¥                       | PROPOSED SINGLE HEADED<br>LUMINAIRE AND COLUMN                                                  |
| 0                       | PROPOSED PE CELL                                                                                |

### **D** · ·

| E   |
|-----|
| C   |
|     |
|     |
| Rev |
| В   |
|     |

Playworks Talk Tube

Reclaimed Timber Kerb Block