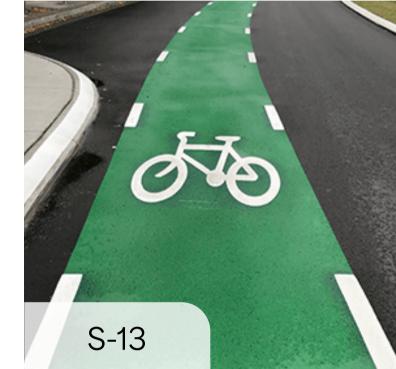

# **SURFACE FINISHES**

Insitu Concrete Paving

Feature Paving - Insitu Concrete with Integral Colour Oxide

Concrete Pattern

Steel Edge

Line Marking

Reclaimed Timber Boardwalk

IAS Rubber

### Consultants

Ashphalt Concrete

Compacted Gravel

Brick Paving to match Existing

Flexible Porous Paving

Micromesh

Cycle Path Paint

Project