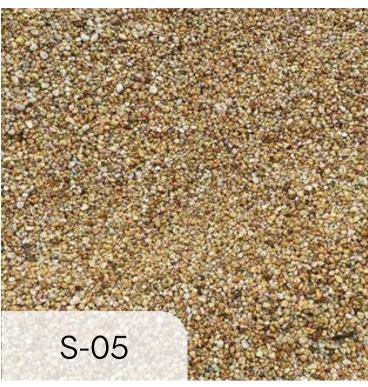

# **SURFACE FINISHES**

Insitu Concrete Paving

Feature Paving - Insitu Concrete with Integral Colour Oxide

Concrete Pattern

Steel Edge

Line Marking

Reclaimed Timber Boardwalk

IAS Rubber

### Consultants

Ashphalt Concrete

Compacted Gravel

Brick Paving to match Existing

Flexible Porous Paving

Micromesh

Cycle Path Paint

Project