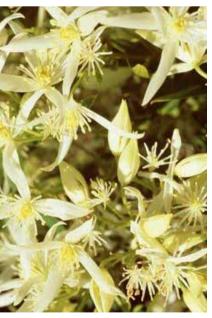

# **CLIMBERS**

Austrostipa stipoides 'Spear grass'

Client

Pennisetum 'Fountain Grass'

### Project

Lomandra fluviatilis

Clematis microphylla

| Revision |                       |          |    | Drawing Title  |                |     |
|----------|-----------------------|----------|----|----------------|----------------|-----|
| Α        | Issue for Information | 25/08/22 | AC |                | IG PALET       | ГЕ  |
| В        | Issue for Information | 29/08/22 | AC | Status         |                |     |
|          |                       |          |    |                | ETCH PLAN      |     |
|          |                       |          |    | Project Number | Drawing Number | Rev |
|          |                       |          |    | 2169           | L13            | В   |