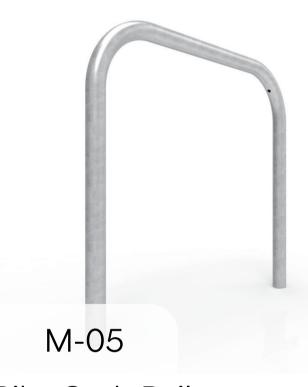

| LANDS                                 | CAPE LEGEND                                      |
|---------------------------------------|--------------------------------------------------|
|                                       | SITE BOUNDARY                                    |
|                                       | EXTENT OF WORKS                                  |
| MISCELI                               | ANOUS                                            |
|                                       | M-01<br>SANDSTONE BLOCKS                         |
|                                       | M-02                                             |
|                                       | PRECAST CONCRETE STEPPER                         |
|                                       | BIKE GRAB RAIL                                   |
|                                       | PLAYWORKS TALK TUBE                              |
| SURFAC                                | RECLAIMED TIMBER KERB BLOCK                      |
|                                       | (S-01)                                           |
| P                                     | INSITU CONCRETE PAVING                           |
| р                                     | FEATURE PAVING.<br>INSITU CONCRETE WITH INTEGRAL |
|                                       | COLOUR OXIDE                                     |
|                                       | CONCRETE PATTERN                                 |
|                                       | ASPHALT CONCRETE                                 |
|                                       | COMPACTED GRAVEL                                 |
|                                       | BRICK PAVING TO MATCH EXISTING                   |
| 11, 11, 11, 11,<br>11, 11, 11, 11,    | GARDEN BED                                       |
|                                       | STEEL EDGE                                       |
|                                       | S-09<br>LINE MARKING                             |
|                                       | S-10<br>RECLAIMED TIMBER BOARDWALK               |
|                                       | S-11<br>FLEXIBLE POROUS PAVING                   |
|                                       | S-12<br>MICROMESH                                |
| · · · · · · ·                         | S-13                                             |
| · · · · · · · · · · · · · · · · · · · | CYCLE PATH PAINT                                 |
|                                       | GRASS                                            |
|                                       | F-01A                                            |
|                                       | LINEA PLATFORM BENCH (BACK REST)                 |
|                                       | CUSTOM SEAT WITH RECLAIMED TIMBER                |
|                                       | EXISTING REUSED BENCH                            |
|                                       | F-04B<br>BENCH WITH RECLAIMED TIMBER             |
| 0                                     | F-05<br>REMOVABLE BOLLARD                        |
|                                       | PERGOLA                                          |
| WALLS                                 |                                                  |
|                                       | W-01<br>LOW STONE CLAD WALL                      |
| PLANTIN                               | IG                                               |
| ×                                     | EXISTING TREE                                    |
| $\succ$                               |                                                  |
|                                       | PROPOSED TREE                                    |
|                                       |                                                  |
| 米                                     | EXISTING LUMINAIRE AND COLUMN                    |
| ₩                                     | PROPOSED SINGLE HEADED<br>LUMINAIRE AND COLUMN   |
| Ø                                     | PROPOSED PE CELL                                 |
|                                       |                                                  |
|                                       |                                                  |
|                                       |                                                  |

| LANDSCAPE LEGEND                         |                                               |  |  |  |  |  |  |
|------------------------------------------|-----------------------------------------------|--|--|--|--|--|--|
|                                          | SITE BOUNDARY                                 |  |  |  |  |  |  |
|                                          | EXTENT OF WORKS                               |  |  |  |  |  |  |
| MISCEL                                   | LANOUS                                        |  |  |  |  |  |  |
|                                          | M-01<br>SANDSTONE BLOCKS                      |  |  |  |  |  |  |
|                                          | M-02                                          |  |  |  |  |  |  |
|                                          | M-05                                          |  |  |  |  |  |  |
|                                          | BIKE GRAB RAIL                                |  |  |  |  |  |  |
|                                          | PLAYWORKS TALK TUBE                           |  |  |  |  |  |  |
|                                          | RECLAIMED TIMBER KERB BLOCK                   |  |  |  |  |  |  |
| SURFAC                                   |                                               |  |  |  |  |  |  |
|                                          | S-01<br>INSITU CONCRETE PAVING                |  |  |  |  |  |  |
| P. P | S-02<br>FEATURE PAVING.                       |  |  |  |  |  |  |
| Manom                                    | INSITU CONCRETE WITH INTEGRAL<br>COLOUR OXIDE |  |  |  |  |  |  |
|                                          | CONCRETE PATTERN                              |  |  |  |  |  |  |
| · · · · · · ·                            | S-04<br>ASPHALT CONCRETE                      |  |  |  |  |  |  |
|                                          | S-05<br>COMPACTED GRAVEL                      |  |  |  |  |  |  |
|                                          | S-06                                          |  |  |  |  |  |  |
| 11. 11. 11. 11.                          | BRICK PAVING TO MATCH EXISTING                |  |  |  |  |  |  |
| //////////////////////////////////////   | GARDEN BED                                    |  |  |  |  |  |  |
|                                          | STEEL EDGE                                    |  |  |  |  |  |  |
|                                          | LINE MARKING                                  |  |  |  |  |  |  |
|                                          | RECLAIMED TIMBER BOARDWALK                    |  |  |  |  |  |  |
|                                          | S-11<br>FLEXIBLE POROUS PAVING                |  |  |  |  |  |  |
|                                          | S-12<br>MICROMESH                             |  |  |  |  |  |  |
|                                          | S-13<br>CYCLE PATH PAINT                      |  |  |  |  |  |  |
| * * *<br>* * * *<br>* * *                | S-20                                          |  |  |  |  |  |  |
| FURNIT                                   | GRASS                                         |  |  |  |  |  |  |
|                                          | (F-01A)                                       |  |  |  |  |  |  |
|                                          | LINEA PLATFORM BENCH (BACK REST)              |  |  |  |  |  |  |
|                                          | CUSTOM SEAT WITH RECLAIMED TIMBER             |  |  |  |  |  |  |
|                                          | F-04A<br>EXISTING REUSED BENCH                |  |  |  |  |  |  |
|                                          | F-04B<br>BENCH WITH RECLAIMED TIMBER          |  |  |  |  |  |  |
| 0                                        | F-05<br>REMOVABLE BOLLARD                     |  |  |  |  |  |  |
|                                          | F-22<br>PERGOLA                               |  |  |  |  |  |  |
| WALLS                                    | PERGOLA                                       |  |  |  |  |  |  |
| TO A POT                                 | W-01                                          |  |  |  |  |  |  |
|                                          | LOW STONE CLAD WALL                           |  |  |  |  |  |  |
| $\frown$                                 |                                               |  |  |  |  |  |  |
| ×                                        | EXISTING TREE                                 |  |  |  |  |  |  |
| $\overline{(\cdot)}$                     | PROPOSED TREE                                 |  |  |  |  |  |  |
| LIGHTIN                                  | G                                             |  |  |  |  |  |  |
| *                                        | EXISTING LUMINAIRE AND COLUMN                 |  |  |  |  |  |  |
| $\star$                                  | PROPOSED SINGLE HEADED                        |  |  |  |  |  |  |
| Ø                                        | PROPOSED PE CELL                              |  |  |  |  |  |  |
|                                          |                                               |  |  |  |  |  |  |

| LANDS                                               | SCAPE LEGEND                                   |
|-----------------------------------------------------|------------------------------------------------|
|                                                     | SITE BOUNDARY                                  |
|                                                     | EXTENT OF WORKS                                |
| MISCEL                                              | LANOUS                                         |
|                                                     | M-01                                           |
|                                                     | SANDSTONE BLOCKS                               |
|                                                     | PRECAST CONCRETE STEPPER                       |
|                                                     | M-05<br>BIKE GRAB RAIL                         |
|                                                     | M-06                                           |
|                                                     | PLAYWORKS TALK TUBE                            |
|                                                     |                                                |
| SURFAC                                              |                                                |
|                                                     | S-01<br>INSITU CONCRETE PAVING                 |
| а.<br>                                              | FEATURE PAVING.                                |
|                                                     | INSITU CONCRETE WITH INTEGRAL                  |
| G                                                   | CONCRETE PATTERN                               |
|                                                     | S-04                                           |
|                                                     | ASPHALT CONCRETE                               |
|                                                     | COMPACTED GRAVEL                               |
|                                                     | BRICK PAVING TO MATCH EXISTING                 |
| lo lo lo lo<br>lo lo lo lo                          | GARDEN BED                                     |
|                                                     | S-08<br>STEEL EDGE                             |
|                                                     | S-09                                           |
|                                                     | LINE MARKING                                   |
|                                                     | RECLAIMED TIMBER BOARDWALK                     |
|                                                     | S-11<br>FLEXIBLE POROUS PAVING                 |
| 8333                                                | S-12<br>MICROMESH                              |
|                                                     | <u>S-13</u>                                    |
| · · · · · ·                                         | CYCLE PATH PAINT                               |
|                                                     | GRASS                                          |
| FURNIT                                              |                                                |
|                                                     | F-01A<br>LINEA PLATFORM BENCH (BACK REST)      |
|                                                     | F-03<br>CUSTOM SEAT WITH RECLAIMED TIMBE       |
|                                                     | F-04A                                          |
|                                                     | EXISTING REUSED BENCH                          |
|                                                     | BENCH WITH RECLAIMED TIMBER                    |
|                                                     | REMOVABLE BOLLARD                              |
|                                                     | F-22<br>PERGOLA                                |
| WALLS                                               |                                                |
| TURYXI                                              | W-01                                           |
| PLANTIN                                             | LOW STONE CLAD WALL                            |
|                                                     |                                                |
| $(\mathbf{x})$                                      | EXISTING TREE                                  |
| $\left( \begin{array}{c} \cdot \end{array} \right)$ | PROPOSED TREE                                  |
| LIGHTIN                                             | G                                              |
|                                                     | EXISTING LUMINAIRE AND COLUMN                  |
| <i>\</i> ↑                                          |                                                |
| ѫ                                                   | PROPOSED SINGLE HEADED<br>LUMINAIRE AND COLUMN |
| Ø                                                   | PROPOSED PE CELL                               |
|                                                     |                                                |

|                         | EXTENT OF WORKS  ANOUS  M-01 SANDSTONE BLOCKS M-02 PRECAST CONCRETE STEPPER M-05 BIKE GRAB RAIL |
|-------------------------|-------------------------------------------------------------------------------------------------|
|                         | M-01<br>SANDSTONE BLOCKS<br>M-02<br>PRECAST CONCRETE STEPPER<br>M-05                            |
|                         | SANDSTONE BLOCKS<br>M-02<br>PRECAST CONCRETE STEPPER<br>M-05                                    |
|                         | M-02<br>PRECAST CONCRETE STEPPER<br>M-05                                                        |
|                         | PRECAST CONCRETE STEPPER                                                                        |
| SURFAC                  |                                                                                                 |
| SURFAC                  |                                                                                                 |
| SURFAC                  |                                                                                                 |
| SURFAC                  | PLAYWORKS TALK TUBE                                                                             |
| JUNFAL                  |                                                                                                 |
|                         | S-01                                                                                            |
| V. V.                   | INSITU CONCRETE PAVING                                                                          |
| P                       | EATURE PAVING.                                                                                  |
|                         | INSITU CONCRETE WITH INTEGRAL                                                                   |
| <u>d</u>                | S-03<br>CONCRETE PATTERN                                                                        |
|                         | S-04                                                                                            |
|                         | ASPHALT CONCRETE                                                                                |
|                         | COMPACTED GRAVEL                                                                                |
|                         | S-06<br>BRICK PAVING TO MATCH EXISTING                                                          |
| lo lo lo lo             | S-07                                                                                            |
|                         | GARDEN BED                                                                                      |
|                         | STEEL EDGE                                                                                      |
|                         |                                                                                                 |
|                         | S-10<br>RECLAIMED TIMBER BOARDWALK                                                              |
|                         | S-11<br>FLEXIBLE POROUS PAVING                                                                  |
|                         | S-12                                                                                            |
|                         | MICROMESH                                                                                       |
| · · · · · ·             | CYCLE PATH PAINT                                                                                |
| * * *<br>* * *<br>* * * | GRASS                                                                                           |
| FURNITI                 | JRE ELEMENTS                                                                                    |
|                         | F-01A                                                                                           |
|                         | LINEA PLATFORM BENCH (BACK REST                                                                 |
|                         | CUSTOM SEAT WITH RECLAIMED TIME                                                                 |
|                         | F-04A<br>EXISTING REUSED BENCH                                                                  |
|                         | F-04B                                                                                           |
| 0                       | F-05                                                                                            |
|                         | REMOVABLE BOLLARD                                                                               |
|                         | PERGOLA                                                                                         |
| WALLS                   |                                                                                                 |
| TONAL                   | W-01                                                                                            |
|                         | LOW STONE CLAD WALL                                                                             |
|                         |                                                                                                 |
| ×                       | EXISTING TREE                                                                                   |
| $\succ$                 |                                                                                                 |
| Ú                       | PROPOSED TREE                                                                                   |
| IGHTIN                  | G                                                                                               |
| ✻                       | EXISTING LUMINAIRE AND COLUMN                                                                   |
| ¥                       | PROPOSED SINGLE HEADED<br>LUMINAIRE AND COLUMN                                                  |
| 0                       | PROPOSED PE CELL                                                                                |

# **MISCELLANEOUS**

Sandstone Blocks

Precast Concrete Stepper

Timber Stepper

### **D** · ·

| E   |
|-----|
| C   |
|     |
|     |
| Rev |
| В   |
|     |

Playworks Talk Tube

Reclaimed Timber Kerb Block