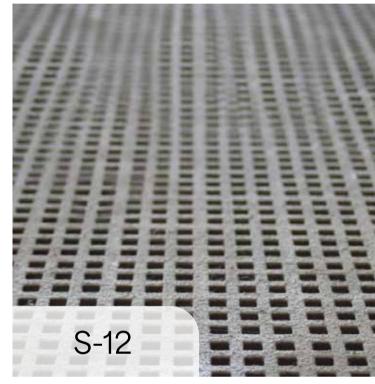

# **SURFACE FINISHES**

Insitu Concrete Paving

Feature Paving - Insitu Concrete with Integral Colour Oxide

Concrete Pattern

Steel Edge

Line Marking

Reclaimed Timber Boardwalk

IAS Rubber

### Consultants

Ashphalt Concrete

Compacted Gravel

Brick Paving to match Existing

Flexible Porous Paving

Micromesh

Cycle Path Paint

Project