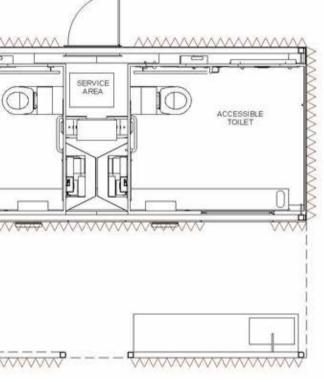

# **NEW PUBLIC TOILET**

Proposed modular sanitary compartments to include:

- Demolition and disposal of existing masonry toilet
- Preparation of site, including footings, external concrete slab and services connections as required
- Install a modular twin universally accessible toilet as per AS1428.1-2009
- Additional outdoor free standing basin.

Proposed decorative metal screen with different folded shapess to be

PROPOSED FLOOR PLAN

ACCESSIBLE