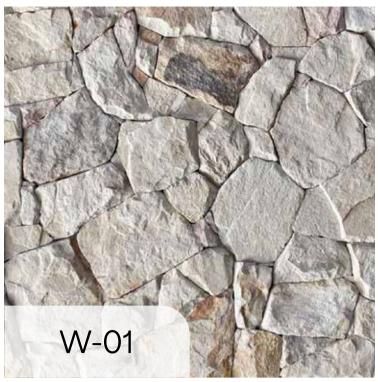

| LANDS                                 | CAPE LEGEND                                      |
|---------------------------------------|--------------------------------------------------|
|                                       | SITE BOUNDARY                                    |
|                                       | EXTENT OF WORKS                                  |
| MISCELI                               | ANOUS                                            |
|                                       | M-01<br>SANDSTONE BLOCKS                         |
|                                       | M-02                                             |
|                                       | PRECAST CONCRETE STEPPER                         |
|                                       | BIKE GRAB RAIL                                   |
|                                       | PLAYWORKS TALK TUBE                              |
| SURFAC                                | RECLAIMED TIMBER KERB BLOCK                      |
|                                       | (S-01)                                           |
| P                                     | INSITU CONCRETE PAVING                           |
| р                                     | FEATURE PAVING.<br>INSITU CONCRETE WITH INTEGRAL |
|                                       | COLOUR OXIDE                                     |
|                                       | CONCRETE PATTERN                                 |
|                                       | ASPHALT CONCRETE                                 |
|                                       | COMPACTED GRAVEL                                 |
|                                       | BRICK PAVING TO MATCH EXISTING                   |
| 11, 11, 11, 11,<br>11, 11, 11, 11,    | GARDEN BED                                       |
|                                       | STEEL EDGE                                       |
|                                       | S-09<br>LINE MARKING                             |
|                                       | S-10<br>RECLAIMED TIMBER BOARDWALK               |
|                                       | S-11<br>FLEXIBLE POROUS PAVING                   |
|                                       | S-12<br>MICROMESH                                |
| · · · · · · ·                         | S-13                                             |
| · · · · · · · · · · · · · · · · · · · | CYCLE PATH PAINT                                 |
|                                       | GRASS                                            |
|                                       | F-01A                                            |
|                                       | LINEA PLATFORM BENCH (BACK REST)                 |
|                                       | CUSTOM SEAT WITH RECLAIMED TIMBER                |
|                                       | EXISTING REUSED BENCH                            |
|                                       | F-04B<br>BENCH WITH RECLAIMED TIMBER             |
| 0                                     | F-05<br>REMOVABLE BOLLARD                        |
|                                       | PERGOLA                                          |
| WALLS                                 |                                                  |
|                                       | W-01<br>LOW STONE CLAD WALL                      |
| PLANTIN                               | IG                                               |
| ×                                     | EXISTING TREE                                    |
| $\succ$                               |                                                  |
|                                       | PROPOSED TREE                                    |
|                                       |                                                  |
| 米                                     | EXISTING LUMINAIRE AND COLUMN                    |
| ₩                                     | PROPOSED SINGLE HEADED<br>LUMINAIRE AND COLUMN   |
| Ø                                     | PROPOSED PE CELL                                 |
|                                       |                                                  |
|                                       |                                                  |
|                                       |                                                  |

| LANDSCAPE LEGEND                         |                                               |  |  |  |  |  |  |
|------------------------------------------|-----------------------------------------------|--|--|--|--|--|--|
|                                          | SITE BOUNDARY                                 |  |  |  |  |  |  |
|                                          | EXTENT OF WORKS                               |  |  |  |  |  |  |
| MISCEL                                   | LANOUS                                        |  |  |  |  |  |  |
|                                          | M-01<br>SANDSTONE BLOCKS                      |  |  |  |  |  |  |
|                                          | M-02                                          |  |  |  |  |  |  |
|                                          | M-05                                          |  |  |  |  |  |  |
|                                          | BIKE GRAB RAIL                                |  |  |  |  |  |  |
|                                          | PLAYWORKS TALK TUBE                           |  |  |  |  |  |  |
|                                          | RECLAIMED TIMBER KERB BLOCK                   |  |  |  |  |  |  |
| SURFAC                                   |                                               |  |  |  |  |  |  |
|                                          | S-01<br>INSITU CONCRETE PAVING                |  |  |  |  |  |  |
| P. P | S-02<br>FEATURE PAVING.                       |  |  |  |  |  |  |
| Manom                                    | INSITU CONCRETE WITH INTEGRAL<br>COLOUR OXIDE |  |  |  |  |  |  |
|                                          | CONCRETE PATTERN                              |  |  |  |  |  |  |
| · · · · · · ·                            | S-04<br>ASPHALT CONCRETE                      |  |  |  |  |  |  |
|                                          | S-05<br>COMPACTED GRAVEL                      |  |  |  |  |  |  |
|                                          | S-06                                          |  |  |  |  |  |  |
| 11. 11. 11. 11.                          | BRICK PAVING TO MATCH EXISTING                |  |  |  |  |  |  |
| //////////////////////////////////////   | GARDEN BED                                    |  |  |  |  |  |  |
|                                          | STEEL EDGE                                    |  |  |  |  |  |  |
|                                          | LINE MARKING                                  |  |  |  |  |  |  |
|                                          | RECLAIMED TIMBER BOARDWALK                    |  |  |  |  |  |  |
|                                          | S-11<br>FLEXIBLE POROUS PAVING                |  |  |  |  |  |  |
|                                          | S-12<br>MICROMESH                             |  |  |  |  |  |  |
|                                          | S-13<br>CYCLE PATH PAINT                      |  |  |  |  |  |  |
| * * *<br>* * * *<br>* * *                | S-20                                          |  |  |  |  |  |  |
| FURNIT                                   | GRASS                                         |  |  |  |  |  |  |
|                                          | (F-01A)                                       |  |  |  |  |  |  |
|                                          | LINEA PLATFORM BENCH (BACK REST)              |  |  |  |  |  |  |
|                                          | CUSTOM SEAT WITH RECLAIMED TIMBER             |  |  |  |  |  |  |
|                                          | F-04A<br>EXISTING REUSED BENCH                |  |  |  |  |  |  |
|                                          | F-04B<br>BENCH WITH RECLAIMED TIMBER          |  |  |  |  |  |  |
| 0                                        | F-05<br>REMOVABLE BOLLARD                     |  |  |  |  |  |  |
|                                          | F-22<br>PERGOLA                               |  |  |  |  |  |  |
| WALLS                                    | PERGOLA                                       |  |  |  |  |  |  |
| TO A POT                                 | W-01                                          |  |  |  |  |  |  |
|                                          | LOW STONE CLAD WALL                           |  |  |  |  |  |  |
| $\frown$                                 |                                               |  |  |  |  |  |  |
| ×                                        | EXISTING TREE                                 |  |  |  |  |  |  |
| $\overline{(\cdot)}$                     | PROPOSED TREE                                 |  |  |  |  |  |  |
| LIGHTIN                                  | G                                             |  |  |  |  |  |  |
| *                                        | EXISTING LUMINAIRE AND COLUMN                 |  |  |  |  |  |  |
| $\star$                                  | PROPOSED SINGLE HEADED                        |  |  |  |  |  |  |
| Ø                                        | PROPOSED PE CELL                              |  |  |  |  |  |  |
|                                          |                                               |  |  |  |  |  |  |

| LANDS                                               | SCAPE LEGEND                                   |
|-----------------------------------------------------|------------------------------------------------|
|                                                     | SITE BOUNDARY                                  |
|                                                     | EXTENT OF WORKS                                |
| MISCEL                                              | LANOUS                                         |
|                                                     | M-01                                           |
|                                                     | SANDSTONE BLOCKS                               |
|                                                     | PRECAST CONCRETE STEPPER                       |
|                                                     | M-05<br>BIKE GRAB RAIL                         |
|                                                     | M-06                                           |
|                                                     | PLAYWORKS TALK TUBE                            |
|                                                     |                                                |
| SURFAC                                              |                                                |
|                                                     | S-01<br>INSITU CONCRETE PAVING                 |
| а.<br>                                              | FEATURE PAVING.                                |
|                                                     | INSITU CONCRETE WITH INTEGRAL                  |
| G                                                   | CONCRETE PATTERN                               |
|                                                     | S-04                                           |
|                                                     | ASPHALT CONCRETE                               |
|                                                     | COMPACTED GRAVEL                               |
|                                                     | BRICK PAVING TO MATCH EXISTING                 |
| lo lo lo lo<br>lo lo lo lo                          | GARDEN BED                                     |
|                                                     | S-08<br>STEEL EDGE                             |
|                                                     | S-09                                           |
|                                                     | LINE MARKING                                   |
|                                                     | RECLAIMED TIMBER BOARDWALK                     |
|                                                     | S-11<br>FLEXIBLE POROUS PAVING                 |
| 8333                                                | S-12<br>MICROMESH                              |
|                                                     | <u>S-13</u>                                    |
| · · · · · ·                                         | CYCLE PATH PAINT                               |
|                                                     | GRASS                                          |
| FURNIT                                              |                                                |
|                                                     | F-01A<br>LINEA PLATFORM BENCH (BACK REST)      |
|                                                     | F-03<br>CUSTOM SEAT WITH RECLAIMED TIMBE       |
|                                                     | F-04A                                          |
|                                                     | EXISTING REUSED BENCH                          |
|                                                     | BENCH WITH RECLAIMED TIMBER                    |
|                                                     | REMOVABLE BOLLARD                              |
|                                                     | F-22<br>PERGOLA                                |
| WALLS                                               |                                                |
| TURYXI                                              | W-01                                           |
| PLANTIN                                             | LOW STONE CLAD WALL                            |
|                                                     |                                                |
| $(\mathbf{x})$                                      | EXISTING TREE                                  |
| $\left( \begin{array}{c} \cdot \end{array} \right)$ | PROPOSED TREE                                  |
| LIGHTIN                                             | G                                              |
|                                                     | EXISTING LUMINAIRE AND COLUMN                  |
| <i>\</i> ↑                                          |                                                |
| ѫ                                                   | PROPOSED SINGLE HEADED<br>LUMINAIRE AND COLUMN |
| Ø                                                   | PROPOSED PE CELL                               |
|                                                     |                                                |

|                         | EXTENT OF WORKS  ANOUS  M-01 SANDSTONE BLOCKS M-02 PRECAST CONCRETE STEPPER M-05 BIKE GRAB RAIL |
|-------------------------|-------------------------------------------------------------------------------------------------|
|                         | M-01<br>SANDSTONE BLOCKS<br>M-02<br>PRECAST CONCRETE STEPPER<br>M-05                            |
|                         | SANDSTONE BLOCKS<br>M-02<br>PRECAST CONCRETE STEPPER<br>M-05                                    |
|                         | M-02<br>PRECAST CONCRETE STEPPER<br>M-05                                                        |
|                         | PRECAST CONCRETE STEPPER                                                                        |
| SURFAC                  |                                                                                                 |
| SURFAC                  |                                                                                                 |
| SURFAC                  |                                                                                                 |
| SURFAC                  | PLAYWORKS TALK TUBE                                                                             |
| JUNFAL                  |                                                                                                 |
|                         | S-01                                                                                            |
| V. V.                   | INSITU CONCRETE PAVING                                                                          |
| P                       | EATURE PAVING.                                                                                  |
|                         | INSITU CONCRETE WITH INTEGRAL                                                                   |
| <u>d</u>                | S-03<br>CONCRETE PATTERN                                                                        |
|                         | S-04                                                                                            |
|                         | ASPHALT CONCRETE                                                                                |
|                         | COMPACTED GRAVEL                                                                                |
|                         | S-06<br>BRICK PAVING TO MATCH EXISTING                                                          |
| lo lo lo lo             | S-07                                                                                            |
|                         | GARDEN BED                                                                                      |
|                         | STEEL EDGE                                                                                      |
|                         |                                                                                                 |
|                         | S-10<br>RECLAIMED TIMBER BOARDWALK                                                              |
|                         | S-11<br>FLEXIBLE POROUS PAVING                                                                  |
|                         | S-12                                                                                            |
|                         | MICROMESH                                                                                       |
| · · · · · ·             | CYCLE PATH PAINT                                                                                |
| * * *<br>* * *<br>* * * | GRASS                                                                                           |
| FURNITI                 | JRE ELEMENTS                                                                                    |
|                         | F-01A                                                                                           |
|                         | LINEA PLATFORM BENCH (BACK REST                                                                 |
|                         | CUSTOM SEAT WITH RECLAIMED TIME                                                                 |
|                         | F-04A<br>EXISTING REUSED BENCH                                                                  |
|                         | F-04B                                                                                           |
| 0                       | F-05                                                                                            |
|                         | REMOVABLE BOLLARD                                                                               |
|                         | PERGOLA                                                                                         |
| WALLS                   |                                                                                                 |
| TONAL                   | W-01                                                                                            |
|                         | LOW STONE CLAD WALL                                                                             |
|                         |                                                                                                 |
| ×                       | EXISTING TREE                                                                                   |
| $\succ$                 |                                                                                                 |
| Ú                       | PROPOSED TREE                                                                                   |
| IGHTIN                  | G                                                                                               |
| ✻                       | EXISTING LUMINAIRE AND COLUMN                                                                   |
| ¥                       | PROPOSED SINGLE HEADED<br>LUMINAIRE AND COLUMN                                                  |
| 0                       | PROPOSED PE CELL                                                                                |