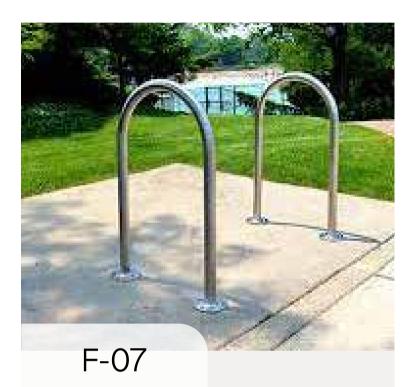

# **FURNITURE**

Linea Platform Bench (With Rest)

Picnic Table

Custom Seat with **Reclaimed Timber** 

Bike Racks

F-09 Accessible Carousel

Climber Rope

Accessible Transfer Bench