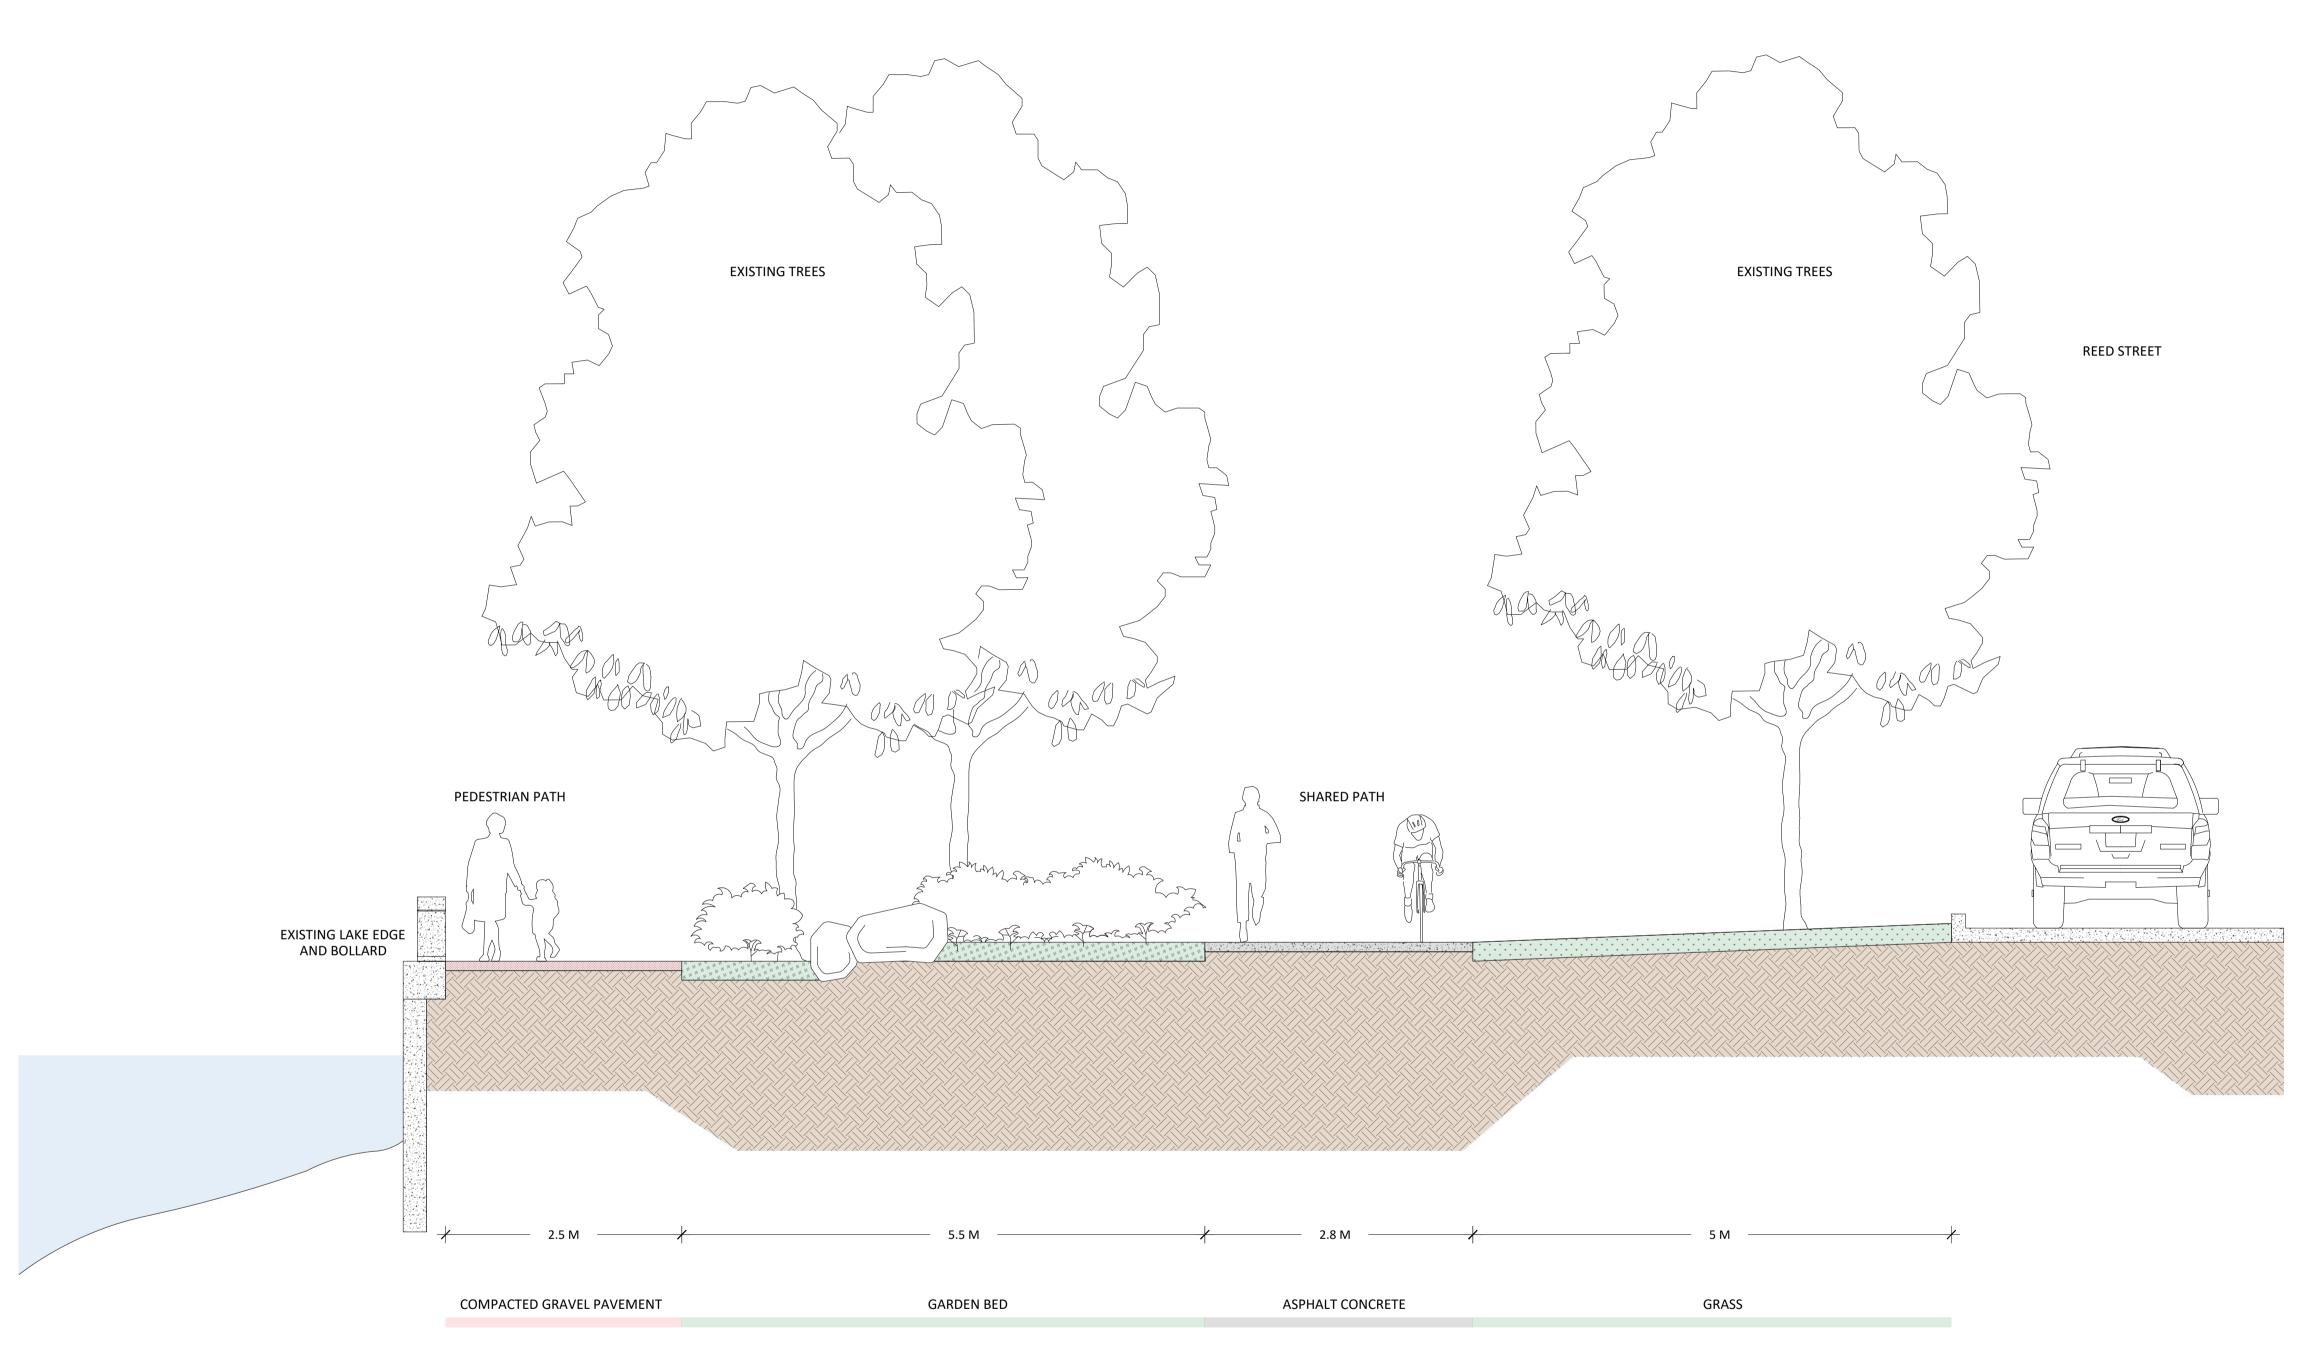

# TUGGERANONG FORESHORE IMPROVEMENTS

RevisionAIssue for Information25/08/22BIssue for Information29/08/22

| AC | Drawing Title<br>COLLEG | E WALK         |     |  |  |  |
|----|-------------------------|----------------|-----|--|--|--|
| AC | Status                  |                |     |  |  |  |
|    | PRELIMINARY SKETCH PLAN |                |     |  |  |  |
|    | Project Number          | Drawing Number | Rev |  |  |  |
|    | 2169                    | L04            | В   |  |  |  |