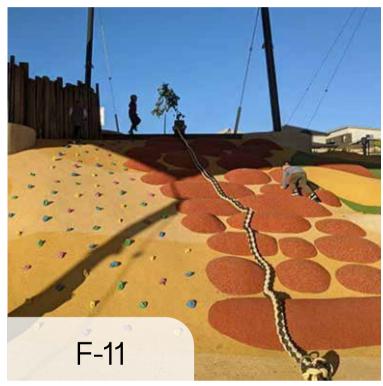

### F-02 PICNIC TABLE (BACK REST) F-04A EXISTING REUSED BENCH F-06 RUBBISH BIN I I F-07 BIKE RACKS F-09 ACCESSIBLE CAROUSEL CLIMBING ROPE F-12 BALANCE CHALLENGE F-13 CLIMBING TOWER SAND DIGGER ٩, F-17 ACCESSIBLE TRANSFER BENCH