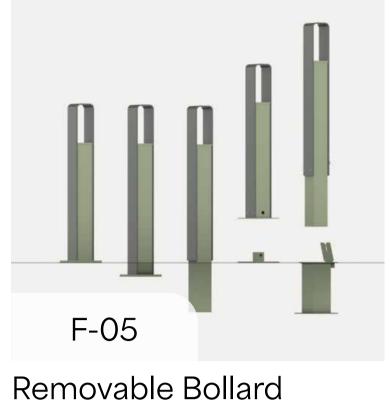

| LANDS                                 | CAPE LEGEND                                      |
|---------------------------------------|--------------------------------------------------|
|                                       | SITE BOUNDARY                                    |
|                                       | EXTENT OF WORKS                                  |
| MISCELI                               | ANOUS                                            |
|                                       | M-01<br>SANDSTONE BLOCKS                         |
|                                       | M-02                                             |
|                                       | PRECAST CONCRETE STEPPER                         |
|                                       | BIKE GRAB RAIL                                   |
|                                       | PLAYWORKS TALK TUBE                              |
| SURFAC                                | RECLAIMED TIMBER KERB BLOCK                      |
|                                       | (S-01)                                           |
| P                                     | INSITU CONCRETE PAVING                           |
| р                                     | FEATURE PAVING.<br>INSITU CONCRETE WITH INTEGRAL |
|                                       | COLOUR OXIDE                                     |
|                                       | CONCRETE PATTERN                                 |
|                                       | ASPHALT CONCRETE                                 |
|                                       | COMPACTED GRAVEL                                 |
|                                       | BRICK PAVING TO MATCH EXISTING                   |
| 11, 11, 11, 11,<br>11, 11, 11, 11,    | GARDEN BED                                       |
|                                       | STEEL EDGE                                       |
|                                       | S-09<br>LINE MARKING                             |
|                                       | S-10<br>RECLAIMED TIMBER BOARDWALK               |
|                                       | S-11<br>FLEXIBLE POROUS PAVING                   |
|                                       | S-12<br>MICROMESH                                |
| · · · · · · ·                         | S-13                                             |
| · · · · · · · · · · · · · · · · · · · | CYCLE PATH PAINT                                 |
|                                       | GRASS                                            |
|                                       | F-01A                                            |
|                                       | LINEA PLATFORM BENCH (BACK REST)                 |
|                                       | CUSTOM SEAT WITH RECLAIMED TIMBER                |
|                                       | EXISTING REUSED BENCH                            |
|                                       | F-04B<br>BENCH WITH RECLAIMED TIMBER             |
| 0                                     | F-05<br>REMOVABLE BOLLARD                        |
|                                       | PERGOLA                                          |
| WALLS                                 |                                                  |
|                                       | W-01<br>LOW STONE CLAD WALL                      |
| PLANTIN                               | IG                                               |
| ×                                     | EXISTING TREE                                    |
| $\succ$                               |                                                  |
|                                       | PROPOSED TREE                                    |
|                                       |                                                  |
| 米                                     | EXISTING LUMINAIRE AND COLUMN                    |
| ₩                                     | PROPOSED SINGLE HEADED<br>LUMINAIRE AND COLUMN   |
| Ø                                     | PROPOSED PE CELL                                 |
|                                       |                                                  |
|                                       |                                                  |
|                                       |                                                  |

### Lead Consultant

PLACE Laboratory Place Laboratory Pty Ltd (as trustee for The Lab Unit Trust) ABN 24 169 889 699

| LANDSCAPE LEGEND                         |                                               |  |  |  |  |  |  |
|------------------------------------------|-----------------------------------------------|--|--|--|--|--|--|
|                                          | SITE BOUNDARY                                 |  |  |  |  |  |  |
|                                          | EXTENT OF WORKS                               |  |  |  |  |  |  |
| MISCEL                                   | LANOUS                                        |  |  |  |  |  |  |
|                                          | M-01<br>SANDSTONE BLOCKS                      |  |  |  |  |  |  |
|                                          | M-02                                          |  |  |  |  |  |  |
|                                          | M-05                                          |  |  |  |  |  |  |
|                                          | BIKE GRAB RAIL                                |  |  |  |  |  |  |
|                                          | PLAYWORKS TALK TUBE                           |  |  |  |  |  |  |
|                                          | RECLAIMED TIMBER KERB BLOCK                   |  |  |  |  |  |  |
| SURFAC                                   |                                               |  |  |  |  |  |  |
|                                          | S-01<br>INSITU CONCRETE PAVING                |  |  |  |  |  |  |
| P. P | S-02<br>FEATURE PAVING.                       |  |  |  |  |  |  |
| Manom                                    | INSITU CONCRETE WITH INTEGRAL<br>COLOUR OXIDE |  |  |  |  |  |  |
|                                          | CONCRETE PATTERN                              |  |  |  |  |  |  |
| · · · · · · ·                            | S-04<br>ASPHALT CONCRETE                      |  |  |  |  |  |  |
|                                          | S-05<br>COMPACTED GRAVEL                      |  |  |  |  |  |  |
|                                          | S-06                                          |  |  |  |  |  |  |
| 11. 11. 11. 11.                          | BRICK PAVING TO MATCH EXISTING                |  |  |  |  |  |  |
| //////////////////////////////////////   | GARDEN BED                                    |  |  |  |  |  |  |
|                                          | STEEL EDGE                                    |  |  |  |  |  |  |
|                                          | LINE MARKING                                  |  |  |  |  |  |  |
|                                          | RECLAIMED TIMBER BOARDWALK                    |  |  |  |  |  |  |
|                                          | S-11<br>FLEXIBLE POROUS PAVING                |  |  |  |  |  |  |
|                                          | S-12<br>MICROMESH                             |  |  |  |  |  |  |
|                                          | S-13<br>CYCLE PATH PAINT                      |  |  |  |  |  |  |
| * * *<br>* * * *<br>* * *                | S-20                                          |  |  |  |  |  |  |
| FURNIT                                   | GRASS                                         |  |  |  |  |  |  |
|                                          | (F-01A)                                       |  |  |  |  |  |  |
|                                          | LINEA PLATFORM BENCH (BACK REST)              |  |  |  |  |  |  |
|                                          | CUSTOM SEAT WITH RECLAIMED TIMBER             |  |  |  |  |  |  |
|                                          | F-04A<br>EXISTING REUSED BENCH                |  |  |  |  |  |  |
|                                          | F-04B<br>BENCH WITH RECLAIMED TIMBER          |  |  |  |  |  |  |
| 0                                        | F-05<br>REMOVABLE BOLLARD                     |  |  |  |  |  |  |
|                                          | F-22<br>PERGOLA                               |  |  |  |  |  |  |
| WALLS                                    | PERGOLA                                       |  |  |  |  |  |  |
| TO A POT                                 | W-01                                          |  |  |  |  |  |  |
|                                          | LOW STONE CLAD WALL                           |  |  |  |  |  |  |
| $\frown$                                 |                                               |  |  |  |  |  |  |
| ×                                        | EXISTING TREE                                 |  |  |  |  |  |  |
| $\overline{(\cdot)}$                     | PROPOSED TREE                                 |  |  |  |  |  |  |
| LIGHTIN                                  | G                                             |  |  |  |  |  |  |
| *                                        | EXISTING LUMINAIRE AND COLUMN                 |  |  |  |  |  |  |
| $\star$                                  | PROPOSED SINGLE HEADED                        |  |  |  |  |  |  |
| Ø                                        | PROPOSED PE CELL                              |  |  |  |  |  |  |
|                                          |                                               |  |  |  |  |  |  |

| LANDS                                               | SCAPE LEGEND                                   |
|-----------------------------------------------------|------------------------------------------------|
|                                                     | SITE BOUNDARY                                  |
|                                                     | EXTENT OF WORKS                                |
| MISCEL                                              | LANOUS                                         |
|                                                     | M-01                                           |
|                                                     | SANDSTONE BLOCKS                               |
|                                                     | PRECAST CONCRETE STEPPER                       |
|                                                     | M-05<br>BIKE GRAB RAIL                         |
|                                                     | M-06                                           |
|                                                     | PLAYWORKS TALK TUBE                            |
|                                                     |                                                |
| SURFAC                                              |                                                |
|                                                     | S-01<br>INSITU CONCRETE PAVING                 |
| а.<br>                                              | FEATURE PAVING.                                |
|                                                     | INSITU CONCRETE WITH INTEGRAL                  |
| G                                                   | CONCRETE PATTERN                               |
|                                                     | S-04                                           |
|                                                     | ASPHALT CONCRETE                               |
|                                                     | COMPACTED GRAVEL                               |
|                                                     | BRICK PAVING TO MATCH EXISTING                 |
| lo lo lo lo<br>lo lo lo lo                          | GARDEN BED                                     |
|                                                     | S-08<br>STEEL EDGE                             |
|                                                     | S-09                                           |
|                                                     | LINE MARKING                                   |
|                                                     | RECLAIMED TIMBER BOARDWALK                     |
|                                                     | S-11<br>FLEXIBLE POROUS PAVING                 |
| 8333                                                | S-12<br>MICROMESH                              |
|                                                     | <u>S-13</u>                                    |
| · · · · · ·                                         | CYCLE PATH PAINT                               |
|                                                     | GRASS                                          |
| FURNIT                                              |                                                |
|                                                     | F-01A<br>LINEA PLATFORM BENCH (BACK REST)      |
|                                                     | F-03<br>CUSTOM SEAT WITH RECLAIMED TIMBE       |
|                                                     | F-04A                                          |
|                                                     | EXISTING REUSED BENCH                          |
|                                                     | BENCH WITH RECLAIMED TIMBER                    |
|                                                     | REMOVABLE BOLLARD                              |
|                                                     | F-22<br>PERGOLA                                |
| WALLS                                               |                                                |
| TURYXI                                              | W-01                                           |
| PLANTIN                                             | LOW STONE CLAD WALL                            |
|                                                     |                                                |
| $(\mathbf{x})$                                      | EXISTING TREE                                  |
| $\left( \begin{array}{c} \cdot \end{array} \right)$ | PROPOSED TREE                                  |
| LIGHTIN                                             | G                                              |
|                                                     | EXISTING LUMINAIRE AND COLUMN                  |
| <i>\</i> ↑                                          |                                                |
| ѫ                                                   | PROPOSED SINGLE HEADED<br>LUMINAIRE AND COLUMN |
| Ø                                                   | PROPOSED PE CELL                               |
|                                                     |                                                |

|                         | EXTENT OF WORKS  ANOUS  M-01 SANDSTONE BLOCKS M-02 PRECAST CONCRETE STEPPER M-05 BIKE GRAB RAIL |
|-------------------------|-------------------------------------------------------------------------------------------------|
|                         | M-01<br>SANDSTONE BLOCKS<br>M-02<br>PRECAST CONCRETE STEPPER<br>M-05                            |
|                         | SANDSTONE BLOCKS<br>M-02<br>PRECAST CONCRETE STEPPER<br>M-05                                    |
|                         | M-02<br>PRECAST CONCRETE STEPPER<br>M-05                                                        |
|                         | PRECAST CONCRETE STEPPER                                                                        |
| SURFAC                  |                                                                                                 |
| SURFAC                  |                                                                                                 |
| SURFAC                  |                                                                                                 |
| SURFAC                  | PLAYWORKS TALK TUBE                                                                             |
| JUNFAL                  |                                                                                                 |
|                         | S-01                                                                                            |
| V. V.                   | INSITU CONCRETE PAVING                                                                          |
| P                       | EATURE PAVING.                                                                                  |
|                         | INSITU CONCRETE WITH INTEGRAL                                                                   |
| <u>d</u>                | S-03<br>CONCRETE PATTERN                                                                        |
|                         | S-04                                                                                            |
|                         | ASPHALT CONCRETE                                                                                |
|                         | COMPACTED GRAVEL                                                                                |
|                         | S-06<br>BRICK PAVING TO MATCH EXISTING                                                          |
| lo lo lo lo             | S-07                                                                                            |
|                         | GARDEN BED                                                                                      |
|                         | STEEL EDGE                                                                                      |
|                         |                                                                                                 |
|                         | S-10<br>RECLAIMED TIMBER BOARDWALK                                                              |
|                         | S-11<br>FLEXIBLE POROUS PAVING                                                                  |
|                         | S-12                                                                                            |
|                         | MICROMESH                                                                                       |
| · · · · · ·             | CYCLE PATH PAINT                                                                                |
| * * *<br>* * *<br>* * * | GRASS                                                                                           |
| FURNITI                 | JRE ELEMENTS                                                                                    |
|                         | F-01A                                                                                           |
|                         | LINEA PLATFORM BENCH (BACK REST                                                                 |
|                         | CUSTOM SEAT WITH RECLAIMED TIME                                                                 |
|                         | F-04A<br>EXISTING REUSED BENCH                                                                  |
|                         | F-04B                                                                                           |
| 0                       | F-05                                                                                            |
|                         | REMOVABLE BOLLARD                                                                               |
|                         | PERGOLA                                                                                         |
| WALLS                   |                                                                                                 |
| TONAL                   | W-01                                                                                            |
|                         | LOW STONE CLAD WALL                                                                             |
|                         |                                                                                                 |
| ×                       | EXISTING TREE                                                                                   |
| $\succ$                 |                                                                                                 |
| Ú                       | PROPOSED TREE                                                                                   |
| IGHTIN                  | G                                                                                               |
| ✻                       | EXISTING LUMINAIRE AND COLUMN                                                                   |
| ¥                       | PROPOSED SINGLE HEADED<br>LUMINAIRE AND COLUMN                                                  |
| 0                       | PROPOSED PE CELL                                                                                |