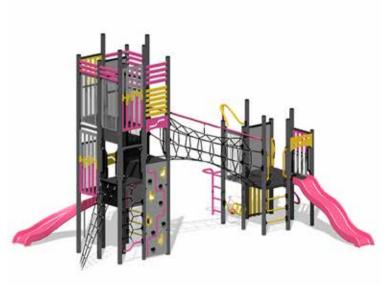

### F-02 PICNIC TABLE (BACK REST) F-04A EXISTING REUSED BENCH F-06 RUBBISH BIN I I F-07 BIKE RACKS F-09 ACCESSIBLE CAROUSEL CLIMBING ROPE F-12 BALANCE CHALLENGE F-13 CLIMBING TOWER SAND DIGGER ٩, F-17 ACCESSIBLE TRANSFER BENCH