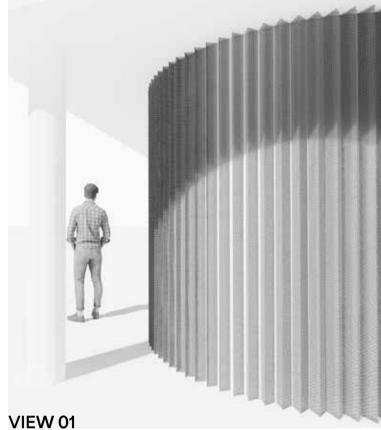

Proposed decorative metal screen with different folded shapess to be

PROPOSED FLOOR PLAN

ACCESSIBLE

# **EXISTING PUBLIC TOILET - UPGRADE**

Proposed upgrade of existing sanitary compartments to include:

- Ensure all existing fixture and fittings are in a good working order or replace as required
- Ensure existing doors and locks are in a good working order and replace as required
- Reinstate corner beading as required
- Paint internally and externally, including anti graffiti coating
- Install compliant signage as outlined in AS1428.1-2009.
- Install external decorative metal mesh