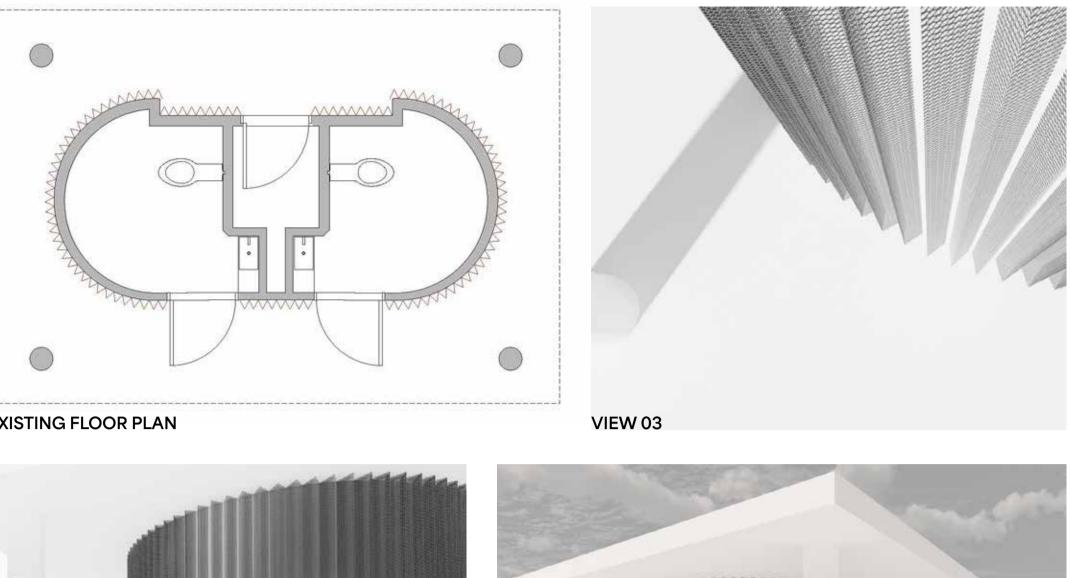

# **EXISTING PUBLIC TOILET - UPGRADE**

Proposed upgrade of existing sanitary compartments to include:

- Ensure all existing fixture and fittings are in a good working order or replace as required
- Ensure existing doors and locks are in a good working order and replace as required
- Reinstate corner beading as required
- Paint internally and externally, including anti graffiti coating
- Install compliant signage as outlined in AS1428.1-2009.
- Install external decorative metal mesh

**EXISTING FLOOR PLAN** 

Client