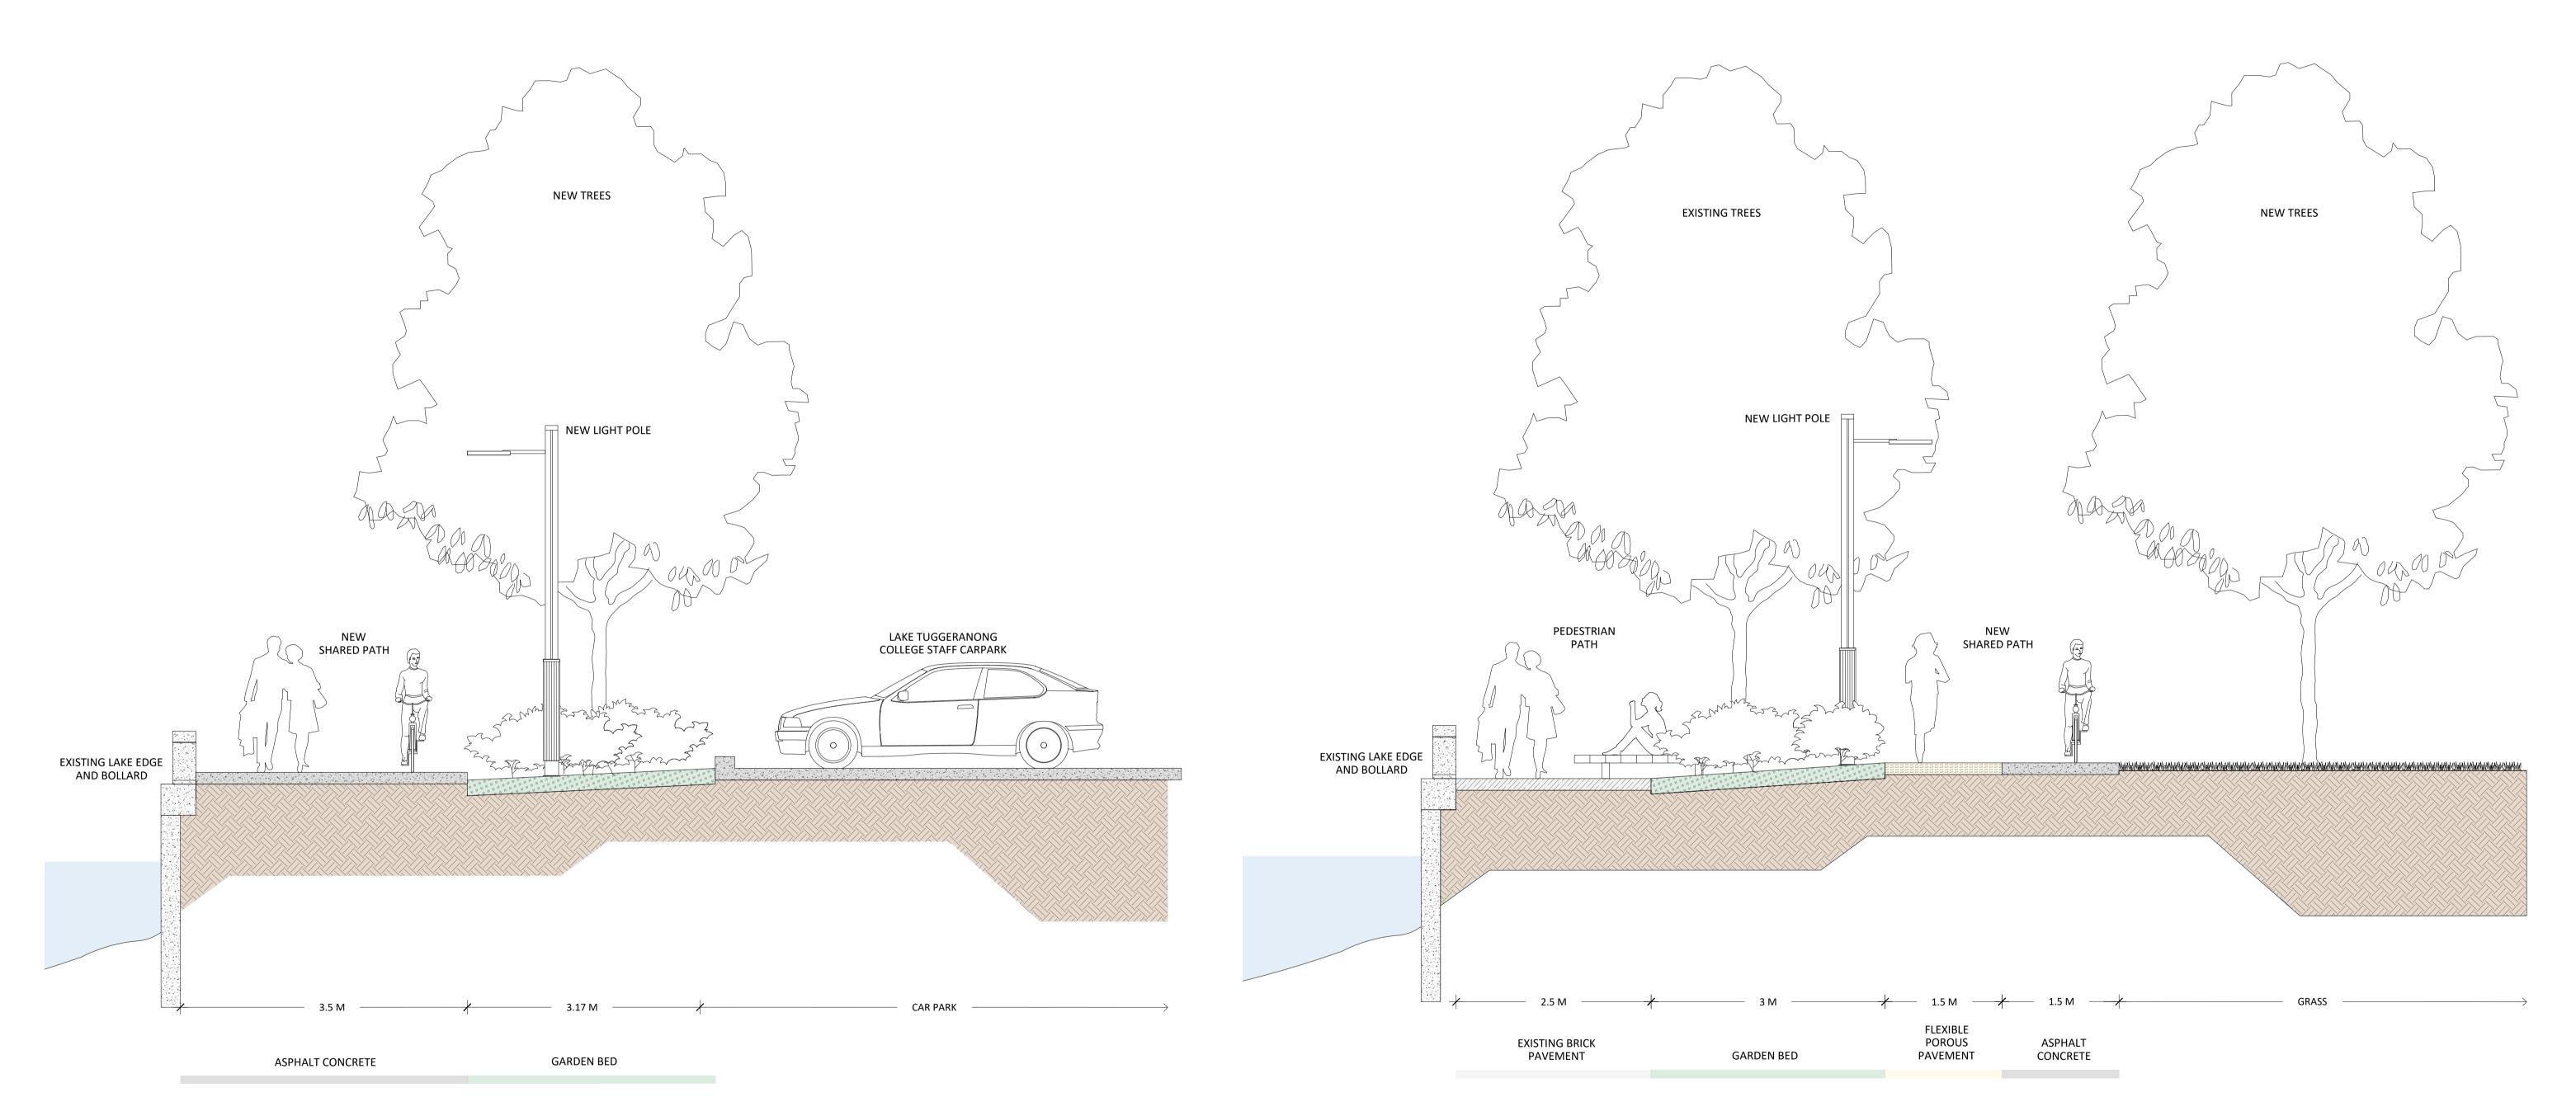

### COLLEGE WALK \_ SECTION A

### Consultants

COLLEGE WALK \_ SECTION B

Client

Project

# TUGGERANONG FORESHORE IMPROVEMENTS

RevisionAIssue for Information25/08/22BIssue for Information29/08/22

| AC | Drawing Title<br>COLLEG | E WALK         |     |  |  |  |
|----|-------------------------|----------------|-----|--|--|--|
| AC | Status                  |                |     |  |  |  |
|    | PRELIMINARY SKETCH PLAN |                |     |  |  |  |
|    | Project Number          | Drawing Number | Rev |  |  |  |
|    | 2169                    | L04            | В   |  |  |  |