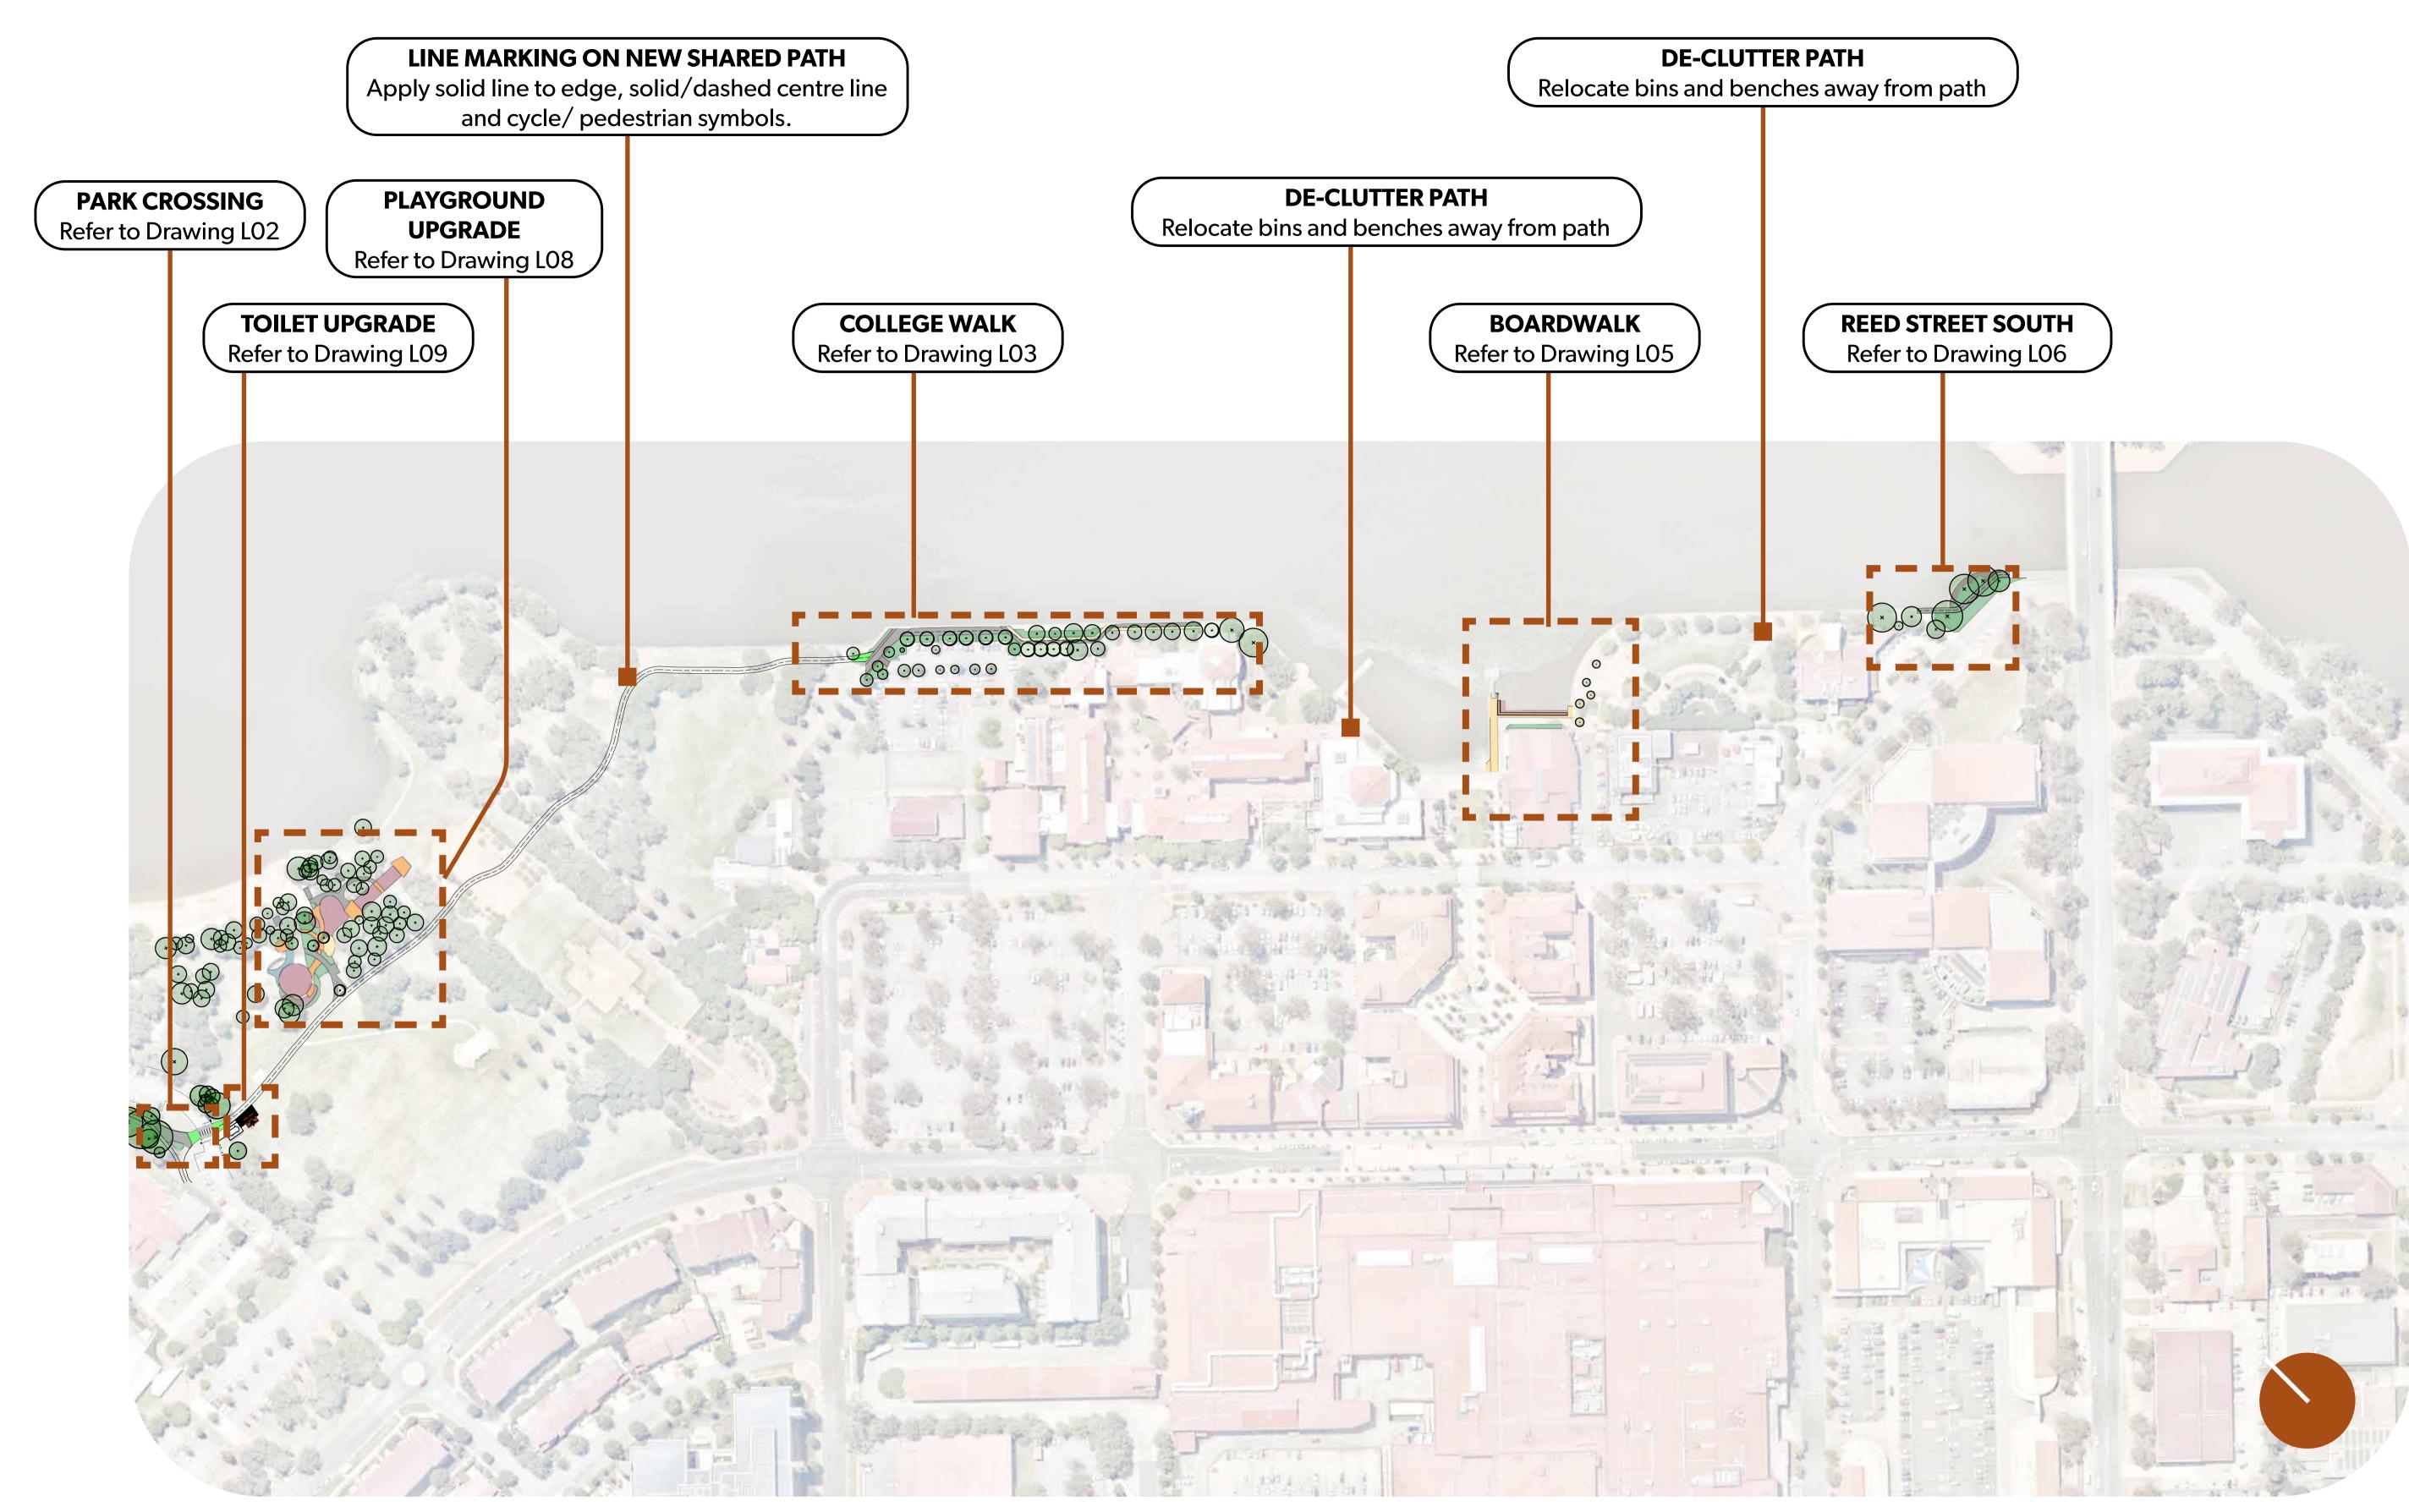

# **DRAWING LIST**

- Site Plan L01
- Bartlett Place Crossing L02
- L03 College Walk
- College Walk Cross Sections L04
- L05 Boardwalk
- L06 Reed St South
- **Reed St South Cross Section** L07
- L08 Town Park Playground Upgrade
- L09 Town Park Public Toilet Upgrade
- Material Palette Surfaces and Finishes L10
- Material Palette Furniture L11
- Material Palette Walls and Miscellaneous L12
- L13 Planting Palette