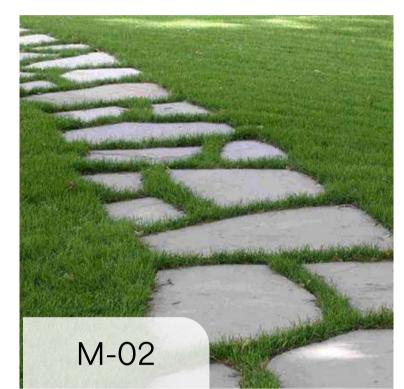

| LANDS                                 | CAPE LEGEND                                      |
|---------------------------------------|--------------------------------------------------|
|                                       | SITE BOUNDARY                                    |
|                                       | EXTENT OF WORKS                                  |
| MISCELI                               | ANOUS                                            |
|                                       | M-01<br>SANDSTONE BLOCKS                         |
|                                       | M-02                                             |
|                                       | PRECAST CONCRETE STEPPER                         |
|                                       | BIKE GRAB RAIL                                   |
|                                       | PLAYWORKS TALK TUBE                              |
| SURFAC                                | RECLAIMED TIMBER KERB BLOCK                      |
|                                       | (S-01)                                           |
| P                                     | INSITU CONCRETE PAVING                           |
| р                                     | FEATURE PAVING.<br>INSITU CONCRETE WITH INTEGRAL |
|                                       | COLOUR OXIDE                                     |
|                                       | CONCRETE PATTERN                                 |
|                                       | ASPHALT CONCRETE                                 |
|                                       | COMPACTED GRAVEL                                 |
|                                       | BRICK PAVING TO MATCH EXISTING                   |
| 11, 11, 11, 11,<br>11, 11, 11, 11,    | GARDEN BED                                       |
|                                       | STEEL EDGE                                       |
|                                       | S-09<br>LINE MARKING                             |
|                                       | S-10<br>RECLAIMED TIMBER BOARDWALK               |
|                                       | S-11<br>FLEXIBLE POROUS PAVING                   |
|                                       | S-12<br>MICROMESH                                |
| · · · · · · ·                         | S-13                                             |
| · · · · · · · · · · · · · · · · · · · | CYCLE PATH PAINT                                 |
|                                       | GRASS                                            |
|                                       | F-01A                                            |
|                                       | LINEA PLATFORM BENCH (BACK REST)                 |
|                                       | CUSTOM SEAT WITH RECLAIMED TIMBER                |
|                                       | EXISTING REUSED BENCH                            |
|                                       | F-04B<br>BENCH WITH RECLAIMED TIMBER             |
| 0                                     | F-05<br>REMOVABLE BOLLARD                        |
|                                       | PERGOLA                                          |
| WALLS                                 |                                                  |
|                                       | W-01<br>LOW STONE CLAD WALL                      |
| PLANTIN                               | IG                                               |
| ×                                     | EXISTING TREE                                    |
| $\succ$                               |                                                  |
|                                       | PROPOSED TREE                                    |
|                                       |                                                  |
| 米                                     | EXISTING LUMINAIRE AND COLUMN                    |
| ₩                                     | PROPOSED SINGLE HEADED<br>LUMINAIRE AND COLUMN   |
| Ø                                     | PROPOSED PE CELL                                 |
|                                       |                                                  |
|                                       |                                                  |
|                                       |                                                  |

| LANDSCAPE LEGEND                         |                                               |  |  |  |  |  |  |
|------------------------------------------|-----------------------------------------------|--|--|--|--|--|--|
|                                          | SITE BOUNDARY                                 |  |  |  |  |  |  |
|                                          | EXTENT OF WORKS                               |  |  |  |  |  |  |
| MISCEL                                   | LANOUS                                        |  |  |  |  |  |  |
|                                          | M-01<br>SANDSTONE BLOCKS                      |  |  |  |  |  |  |
|                                          | M-02                                          |  |  |  |  |  |  |
|                                          | M-05                                          |  |  |  |  |  |  |
|                                          | BIKE GRAB RAIL                                |  |  |  |  |  |  |
|                                          | PLAYWORKS TALK TUBE                           |  |  |  |  |  |  |
|                                          | RECLAIMED TIMBER KERB BLOCK                   |  |  |  |  |  |  |
| SURFAC                                   |                                               |  |  |  |  |  |  |
|                                          | S-01<br>INSITU CONCRETE PAVING                |  |  |  |  |  |  |
| P. P | S-02<br>FEATURE PAVING.                       |  |  |  |  |  |  |
| Manom                                    | INSITU CONCRETE WITH INTEGRAL<br>COLOUR OXIDE |  |  |  |  |  |  |
|                                          | CONCRETE PATTERN                              |  |  |  |  |  |  |
| · · · · · · ·                            | S-04<br>ASPHALT CONCRETE                      |  |  |  |  |  |  |
|                                          | S-05<br>COMPACTED GRAVEL                      |  |  |  |  |  |  |
|                                          | S-06                                          |  |  |  |  |  |  |
| 11. 11. 11. 11.                          | BRICK PAVING TO MATCH EXISTING                |  |  |  |  |  |  |
| //////////////////////////////////////   | GARDEN BED                                    |  |  |  |  |  |  |
|                                          | STEEL EDGE                                    |  |  |  |  |  |  |
|                                          | LINE MARKING                                  |  |  |  |  |  |  |
|                                          | RECLAIMED TIMBER BOARDWALK                    |  |  |  |  |  |  |
|                                          | S-11<br>FLEXIBLE POROUS PAVING                |  |  |  |  |  |  |
|                                          | S-12<br>MICROMESH                             |  |  |  |  |  |  |
|                                          | S-13<br>CYCLE PATH PAINT                      |  |  |  |  |  |  |
| * * *<br>* * * *<br>* * *                | S-20                                          |  |  |  |  |  |  |
| FURNIT                                   | GRASS                                         |  |  |  |  |  |  |
|                                          | (F-01A)                                       |  |  |  |  |  |  |
|                                          | LINEA PLATFORM BENCH (BACK REST)              |  |  |  |  |  |  |
|                                          | CUSTOM SEAT WITH RECLAIMED TIMBER             |  |  |  |  |  |  |
|                                          | F-04A<br>EXISTING REUSED BENCH                |  |  |  |  |  |  |
|                                          | F-04B<br>BENCH WITH RECLAIMED TIMBER          |  |  |  |  |  |  |
| 0                                        | F-05<br>REMOVABLE BOLLARD                     |  |  |  |  |  |  |
|                                          | F-22<br>PERGOLA                               |  |  |  |  |  |  |
| WALLS                                    | PERGOLA                                       |  |  |  |  |  |  |
| TO A POT                                 | W-01                                          |  |  |  |  |  |  |
|                                          | LOW STONE CLAD WALL                           |  |  |  |  |  |  |
| $\frown$                                 |                                               |  |  |  |  |  |  |
| ×                                        | EXISTING TREE                                 |  |  |  |  |  |  |
| $\overline{(\cdot)}$                     | PROPOSED TREE                                 |  |  |  |  |  |  |
| LIGHTIN                                  | G                                             |  |  |  |  |  |  |
| *                                        | EXISTING LUMINAIRE AND COLUMN                 |  |  |  |  |  |  |
| $\star$                                  | PROPOSED SINGLE HEADED                        |  |  |  |  |  |  |
| Ø                                        | PROPOSED PE CELL                              |  |  |  |  |  |  |
|                                          |                                               |  |  |  |  |  |  |

| LANDS                                               | SCAPE LEGEND                                   |
|-----------------------------------------------------|------------------------------------------------|
|                                                     | SITE BOUNDARY                                  |
|                                                     | EXTENT OF WORKS                                |
| MISCEL                                              | LANOUS                                         |
|                                                     | M-01                                           |
|                                                     | SANDSTONE BLOCKS                               |
|                                                     | PRECAST CONCRETE STEPPER                       |
|                                                     | M-05<br>BIKE GRAB RAIL                         |
|                                                     | M-06                                           |
|                                                     | PLAYWORKS TALK TUBE                            |
|                                                     |                                                |
| SURFAC                                              |                                                |
|                                                     | S-01<br>INSITU CONCRETE PAVING                 |
| а.<br>                                              | FEATURE PAVING.                                |
|                                                     | INSITU CONCRETE WITH INTEGRAL                  |
| G                                                   | CONCRETE PATTERN                               |
|                                                     | S-04                                           |
|                                                     | ASPHALT CONCRETE                               |
|                                                     | COMPACTED GRAVEL                               |
|                                                     | BRICK PAVING TO MATCH EXISTING                 |
| lo lo lo lo<br>lo lo lo lo                          | GARDEN BED                                     |
|                                                     | S-08<br>STEEL EDGE                             |
|                                                     | S-09                                           |
|                                                     | LINE MARKING                                   |
|                                                     | RECLAIMED TIMBER BOARDWALK                     |
|                                                     | S-11<br>FLEXIBLE POROUS PAVING                 |
| 8333                                                | S-12<br>MICROMESH                              |
|                                                     | <u>S-13</u>                                    |
| · · · · · ·                                         | CYCLE PATH PAINT                               |
|                                                     | GRASS                                          |
| FURNIT                                              |                                                |
|                                                     | F-01A<br>LINEA PLATFORM BENCH (BACK REST)      |
|                                                     | F-03<br>CUSTOM SEAT WITH RECLAIMED TIMBE       |
|                                                     | F-04A                                          |
|                                                     | EXISTING REUSED BENCH                          |
|                                                     | BENCH WITH RECLAIMED TIMBER                    |
|                                                     | REMOVABLE BOLLARD                              |
|                                                     | F-22<br>PERGOLA                                |
| WALLS                                               |                                                |
| TURYXI                                              | W-01                                           |
| PLANTIN                                             | LOW STONE CLAD WALL                            |
|                                                     |                                                |
| $(\mathbf{x})$                                      | EXISTING TREE                                  |
| $\left( \begin{array}{c} \cdot \end{array} \right)$ | PROPOSED TREE                                  |
| LIGHTIN                                             | G                                              |
|                                                     | EXISTING LUMINAIRE AND COLUMN                  |
| <i>\</i> ↑                                          |                                                |
| ѫ                                                   | PROPOSED SINGLE HEADED<br>LUMINAIRE AND COLUMN |
| Ø                                                   | PROPOSED PE CELL                               |
|                                                     |                                                |

|                         | EXTENT OF WORKS  ANOUS  M-01 SANDSTONE BLOCKS M-02 PRECAST CONCRETE STEPPER M-05 BIKE GRAB RAIL |
|-------------------------|-------------------------------------------------------------------------------------------------|
|                         | M-01<br>SANDSTONE BLOCKS<br>M-02<br>PRECAST CONCRETE STEPPER<br>M-05                            |
|                         | SANDSTONE BLOCKS<br>M-02<br>PRECAST CONCRETE STEPPER<br>M-05                                    |
|                         | M-02<br>PRECAST CONCRETE STEPPER<br>M-05                                                        |
|                         | PRECAST CONCRETE STEPPER                                                                        |
| SURFAC                  |                                                                                                 |
| SURFAC                  |                                                                                                 |
| SURFAC                  |                                                                                                 |
| SURFAC                  | PLAYWORKS TALK TUBE                                                                             |
| JUNFAL                  |                                                                                                 |
|                         | S-01                                                                                            |
| V. V.                   | INSITU CONCRETE PAVING                                                                          |
| P                       | EATURE PAVING.                                                                                  |
|                         | INSITU CONCRETE WITH INTEGRAL                                                                   |
| <u>d</u>                | S-03<br>CONCRETE PATTERN                                                                        |
|                         | S-04                                                                                            |
|                         | ASPHALT CONCRETE                                                                                |
|                         | COMPACTED GRAVEL                                                                                |
|                         | S-06<br>BRICK PAVING TO MATCH EXISTING                                                          |
| lo lo lo lo             | S-07                                                                                            |
|                         | GARDEN BED                                                                                      |
|                         | STEEL EDGE                                                                                      |
|                         |                                                                                                 |
|                         | S-10<br>RECLAIMED TIMBER BOARDWALK                                                              |
|                         | S-11<br>FLEXIBLE POROUS PAVING                                                                  |
|                         | S-12                                                                                            |
|                         | MICROMESH                                                                                       |
| · · · · · ·             | CYCLE PATH PAINT                                                                                |
| * * *<br>* * *<br>* * * | GRASS                                                                                           |
| FURNITI                 | JRE ELEMENTS                                                                                    |
|                         | F-01A                                                                                           |
|                         | LINEA PLATFORM BENCH (BACK REST                                                                 |
|                         | CUSTOM SEAT WITH RECLAIMED TIME                                                                 |
|                         | F-04A<br>EXISTING REUSED BENCH                                                                  |
|                         | F-04B                                                                                           |
| 0                       | F-05                                                                                            |
|                         | REMOVABLE BOLLARD                                                                               |
|                         | PERGOLA                                                                                         |
| WALLS                   |                                                                                                 |
| TONAL                   | W-01                                                                                            |
|                         | LOW STONE CLAD WALL                                                                             |
|                         |                                                                                                 |
| ×                       | EXISTING TREE                                                                                   |
| $\succ$                 |                                                                                                 |
| Ú                       | PROPOSED TREE                                                                                   |
| IGHTIN                  | G                                                                                               |
| ✻                       | EXISTING LUMINAIRE AND COLUMN                                                                   |
| ¥                       | PROPOSED SINGLE HEADED<br>LUMINAIRE AND COLUMN                                                  |
| 0                       | PROPOSED PE CELL                                                                                |