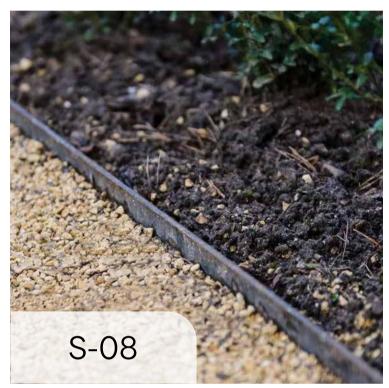

# **SURFACE FINISHES**

Insitu Concrete Paving

Feature Paving - Insitu Concrete with Integral Colour Oxide

Concrete Pattern

Steel Edge

Line Marking

Reclaimed Timber Boardwalk

IAS Rubber