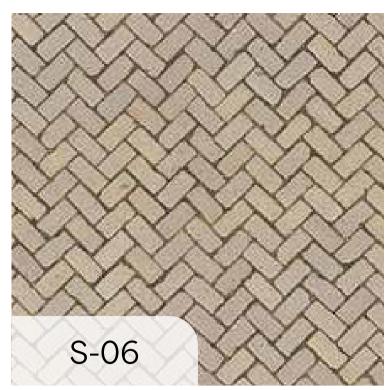

# **SURFACE FINISHES**

Insitu Concrete Paving

Feature Paving - Insitu Concrete with Integral Colour Oxide

Concrete Pattern

Steel Edge

Line Marking

Reclaimed Timber Boardwalk

IAS Rubber

### Consultants

Ashphalt Concrete

Compacted Gravel

Brick Paving to match Existing

Flexible Porous Paving

Micromesh

Cycle Path Paint

Project