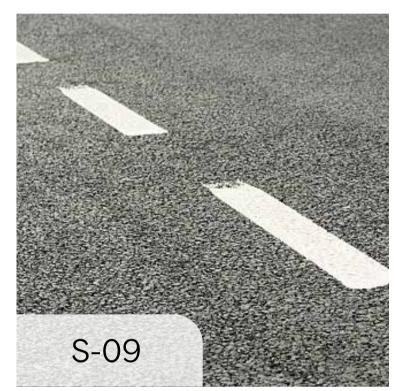

# **SURFACE FINISHES**

Insitu Concrete Paving

Feature Paving - Insitu Concrete with Integral Colour Oxide

Concrete Pattern

Steel Edge

Line Marking

Reclaimed Timber Boardwalk

IAS Rubber