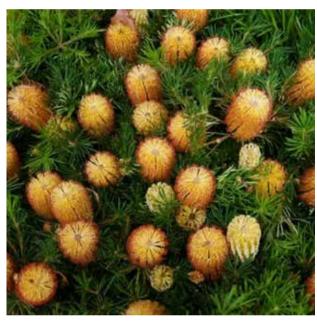

### SHRUBS

Jeffersred

Banksia spinulosa

Callistemon viminalis 'Slim jim'

Correa alba