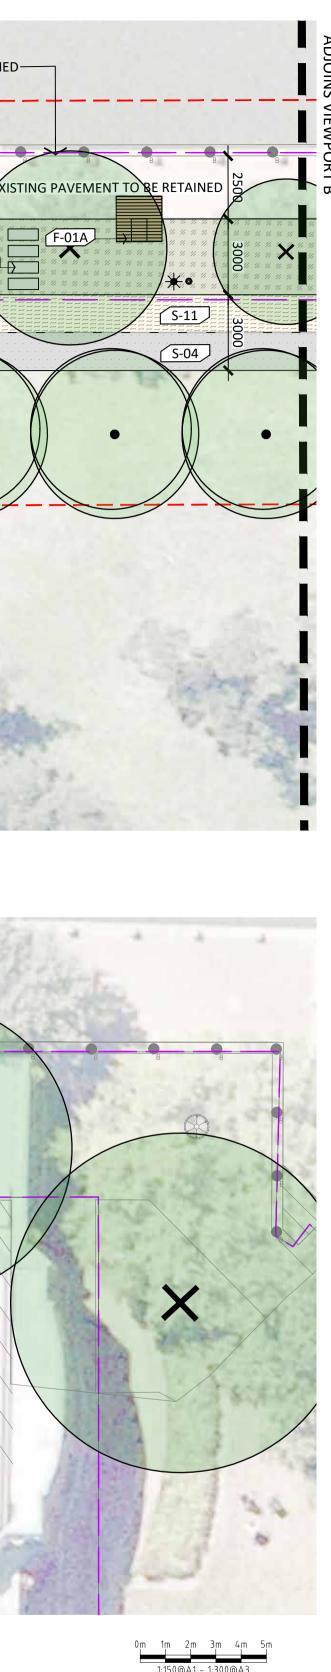

| LANDS                                 | CAPE LEGEND                                      |
|---------------------------------------|--------------------------------------------------|
|                                       | SITE BOUNDARY                                    |
|                                       | EXTENT OF WORKS                                  |
| MISCELI                               | ANOUS                                            |
|                                       | M-01<br>SANDSTONE BLOCKS                         |
|                                       | M-02                                             |
|                                       | PRECAST CONCRETE STEPPER                         |
|                                       | BIKE GRAB RAIL                                   |
|                                       | PLAYWORKS TALK TUBE                              |
| SURFAC                                | RECLAIMED TIMBER KERB BLOCK                      |
|                                       | (S-01)                                           |
| P                                     | INSITU CONCRETE PAVING                           |
| р                                     | FEATURE PAVING.<br>INSITU CONCRETE WITH INTEGRAL |
|                                       | COLOUR OXIDE                                     |
|                                       | CONCRETE PATTERN                                 |
|                                       | ASPHALT CONCRETE                                 |
|                                       | COMPACTED GRAVEL                                 |
|                                       | BRICK PAVING TO MATCH EXISTING                   |
| 11, 11, 11, 11,<br>11, 11, 11, 11,    | GARDEN BED                                       |
|                                       | STEEL EDGE                                       |
|                                       | S-09<br>LINE MARKING                             |
|                                       | S-10<br>RECLAIMED TIMBER BOARDWALK               |
|                                       | S-11<br>FLEXIBLE POROUS PAVING                   |
|                                       | S-12<br>MICROMESH                                |
| · · · · · · ·                         | S-13                                             |
| · · · · · · · · · · · · · · · · · · · | CYCLE PATH PAINT                                 |
|                                       | GRASS                                            |
|                                       | F-01A                                            |
|                                       | LINEA PLATFORM BENCH (BACK REST)                 |
|                                       | CUSTOM SEAT WITH RECLAIMED TIMBER                |
|                                       | EXISTING REUSED BENCH                            |
|                                       | F-04B<br>BENCH WITH RECLAIMED TIMBER             |
| 0                                     | F-05<br>REMOVABLE BOLLARD                        |
|                                       | PERGOLA                                          |
| WALLS                                 |                                                  |
|                                       | W-01<br>LOW STONE CLAD WALL                      |
| PLANTIN                               | IG                                               |
| ×                                     | EXISTING TREE                                    |
| $\succ$                               |                                                  |
|                                       | PROPOSED TREE                                    |
|                                       |                                                  |
| 米                                     | EXISTING LUMINAIRE AND COLUMN                    |
| ₩                                     | PROPOSED SINGLE HEADED<br>LUMINAIRE AND COLUMN   |
| Ø                                     | PROPOSED PE CELL                                 |
|                                       |                                                  |
|                                       |                                                  |
|                                       |                                                  |

**VIEWPORT A** 