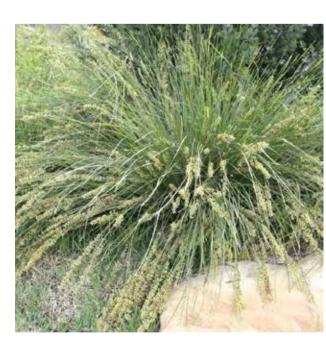

# GRASSES

Carex inversa 'Knob Sedge'

LAB

PLACE

Lomandra longifolia x confertifolia spp. pallida