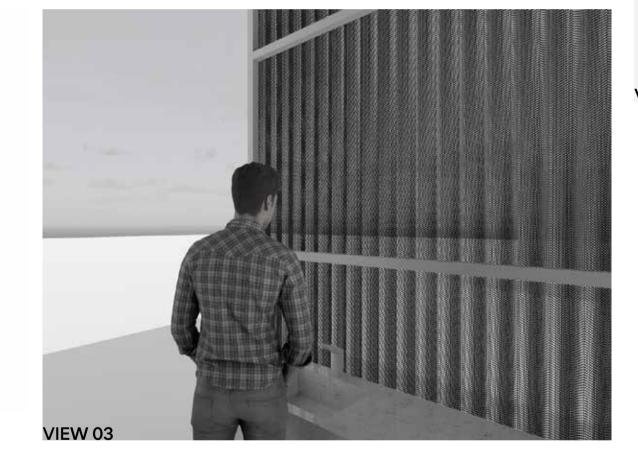

Proposed decorative metal screen with different folded shapess to be

PROPOSED FLOOR PLAN

ACCESSIBLE

# **EXISTING PUBLIC TOILET - UPGRADE**

Proposed upgrade of existing sanitary compartments to include:

- Ensure all existing fixture and fittings are in a good working order or replace as required
- Ensure existing doors and locks are in a good working order and replace as required
- Reinstate corner beading as required
- Paint internally and externally, including anti graffiti coating
- Install compliant signage as outlined in AS1428.1-2009.
- Install external decorative metal mesh