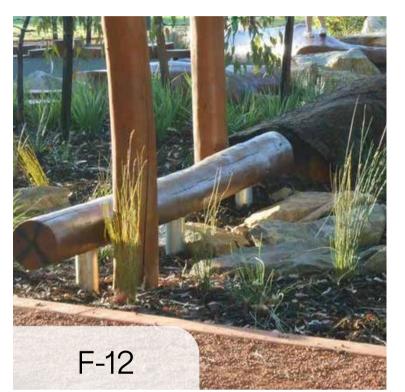

### LANDSCAPE LEGEND

| EXTENT OF WORKS                                                                                                                                                                                                             |  |  |  |  |  |  |  |
|-----------------------------------------------------------------------------------------------------------------------------------------------------------------------------------------------------------------------------|--|--|--|--|--|--|--|
| SURFACE FINISHES                                                                                                                                                                                                            |  |  |  |  |  |  |  |
| S-01         INSITU CONCRETE PAVING         S-07         GARDEN BED         S-08         STEEL EDGE         S-14         MULCH         S-15         IAS RUBBER         S-16         IAS SAND         S-17         DRY CREEK |  |  |  |  |  |  |  |
| PLANTING                                                                                                                                                                                                                    |  |  |  |  |  |  |  |
| × EXISTING TREE                                                                                                                                                                                                             |  |  |  |  |  |  |  |
| PROPOSED TREE                                                                                                                                                                                                               |  |  |  |  |  |  |  |
| MISCELLANOUS                                                                                                                                                                                                                |  |  |  |  |  |  |  |
| M-01<br>BOULDERS<br>M-03<br>RELOCATED TIMBER STEPPERS<br>M-04<br>RELOCATED TIMBER LOGS                                                                                                                                      |  |  |  |  |  |  |  |
| ELECTRICAL                                                                                                                                                                                                                  |  |  |  |  |  |  |  |
| EXISTING LIGHT POLE - SINGLE                                                                                                                                                                                                |  |  |  |  |  |  |  |
| FURNITURE ELEMENTS                                                                                                                                                                                                          |  |  |  |  |  |  |  |

### F-02 PICNIC TABLE (BACK REST) F-04A EXISTING REUSED BENCH F-06 RUBBISH BIN I I F-07 BIKE RACKS F-09 ACCESSIBLE CAROUSEL CLIMBING ROPE F-12 BALANCE CHALLENGE F-13 CLIMBING TOWER SAND DIGGER ٩, F-17 ACCESSIBLE TRANSFER BENCH