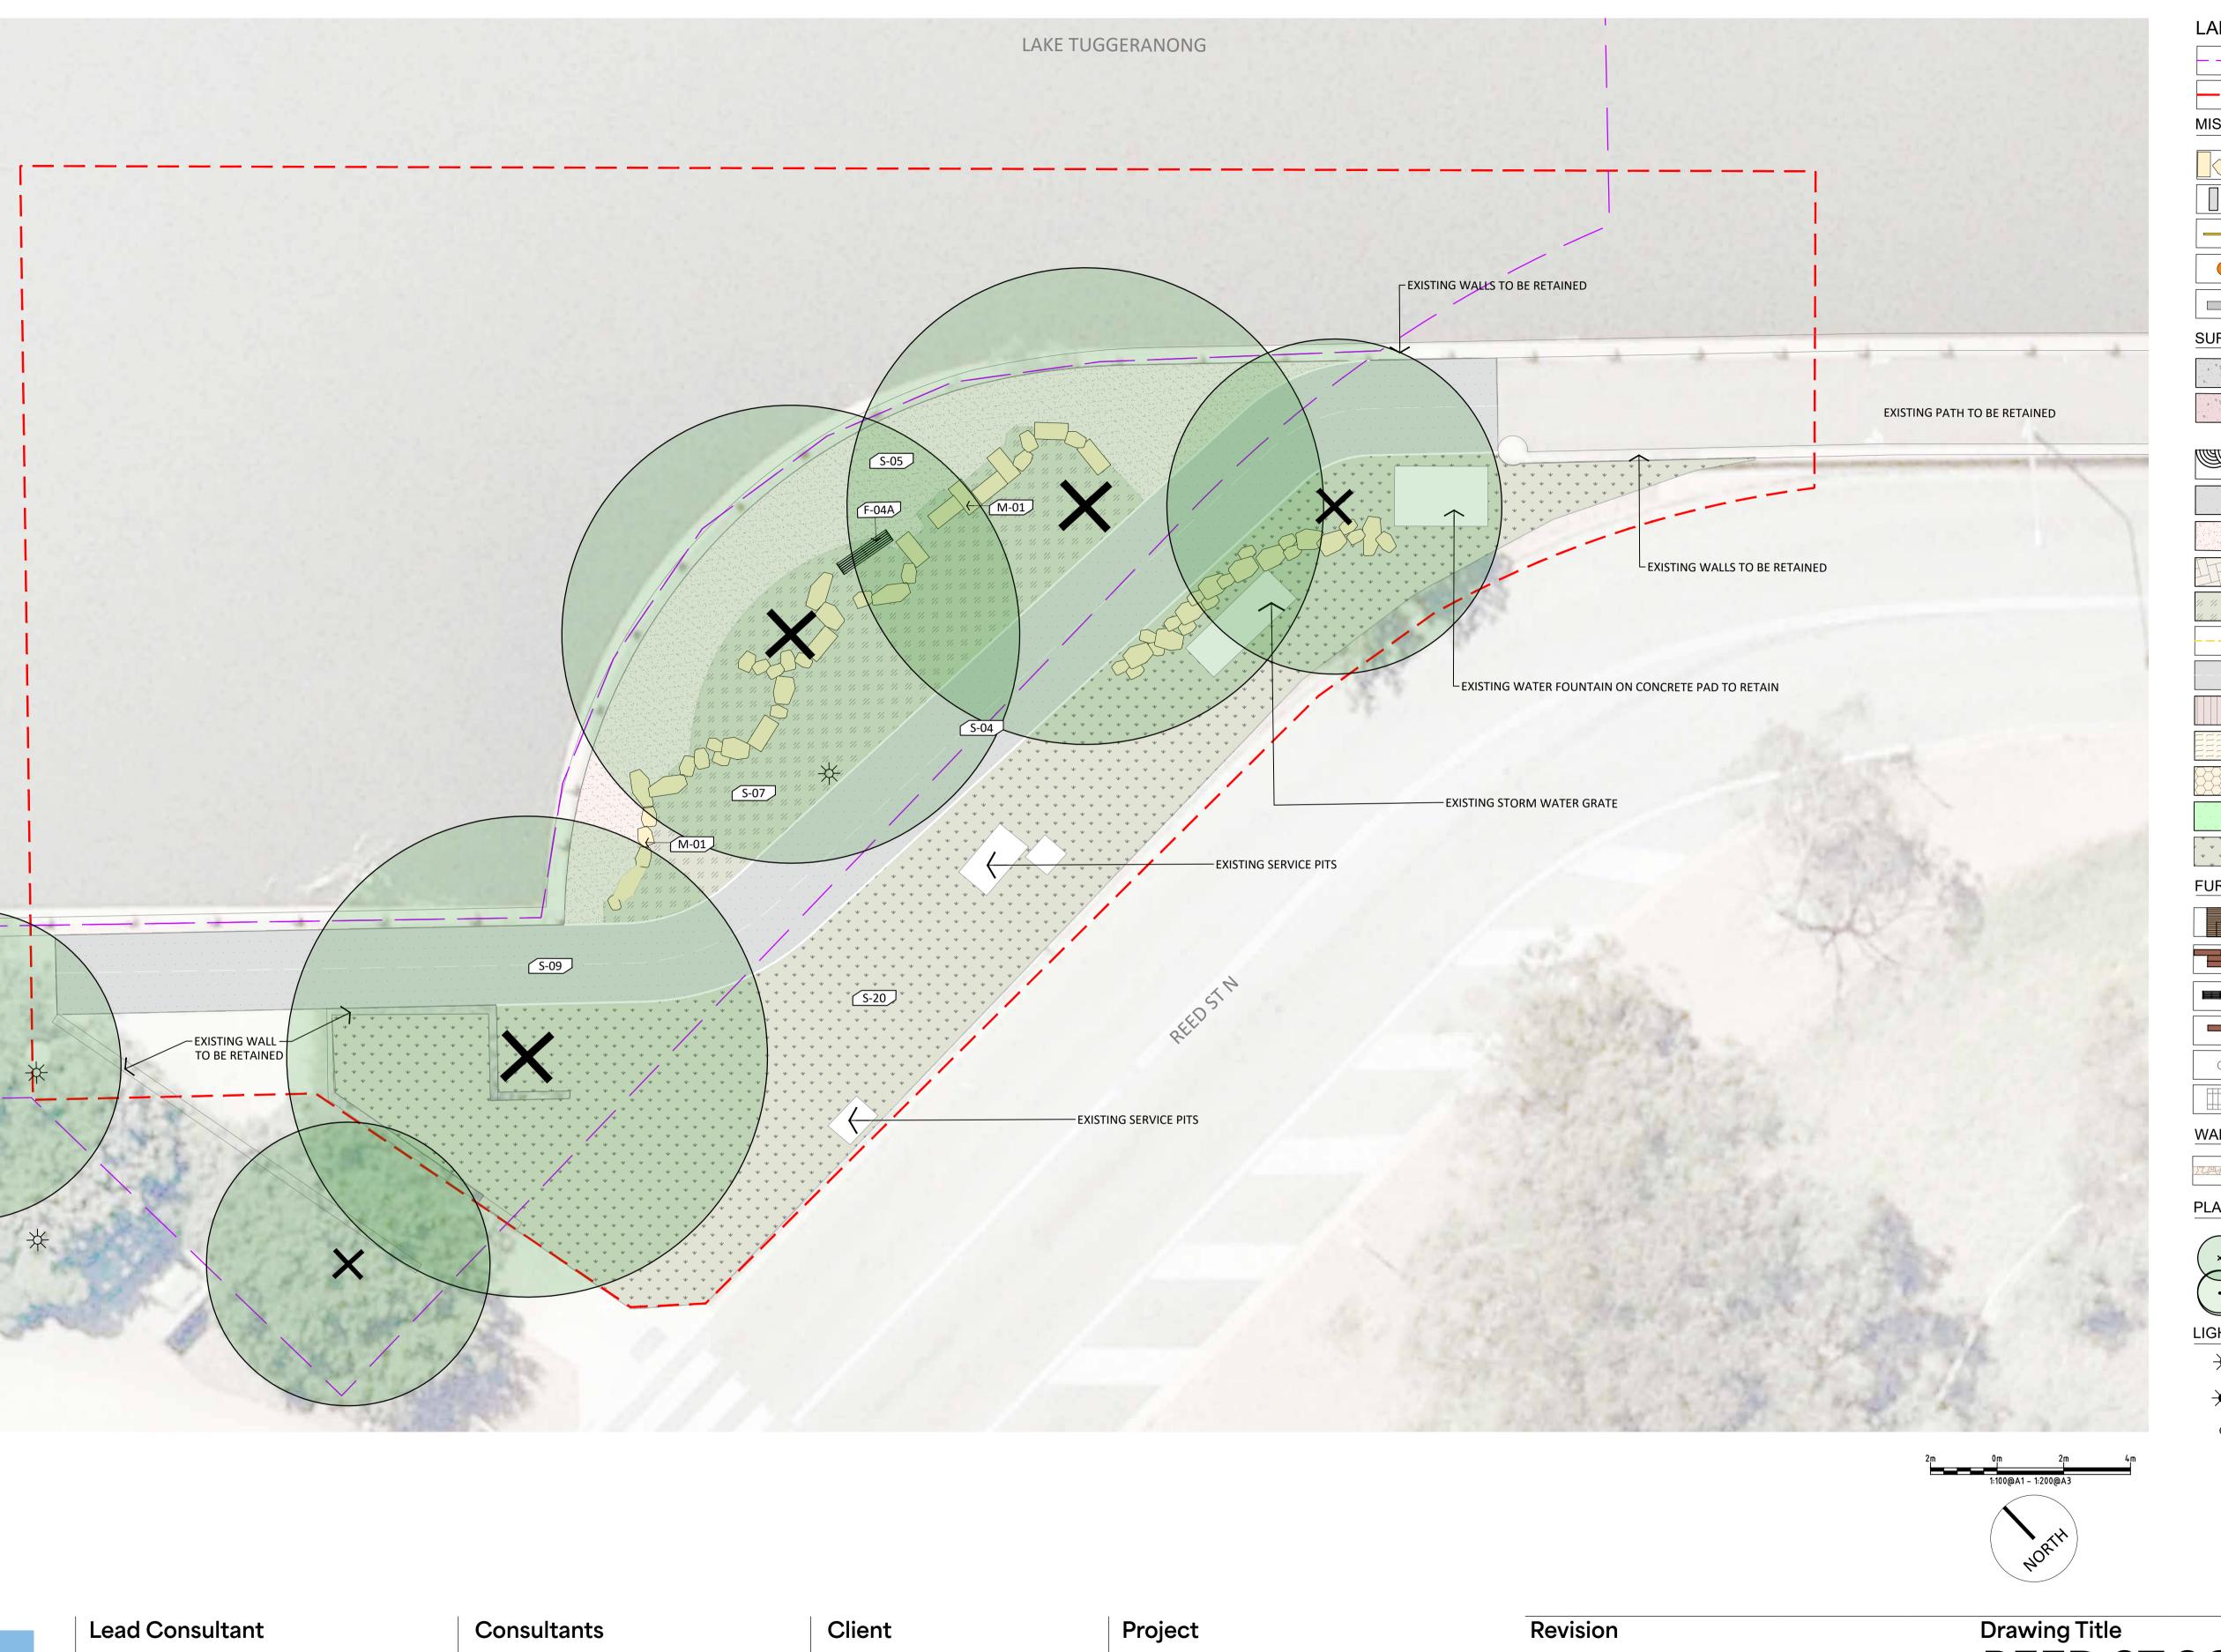

PLACE Laboratory Place Laboratory Pty Ltd (as trustee for The Lab Unit Trust) ABN 24 169 889 699

| Revision |                       |          | Drawing Title |                |                |     |
|----------|-----------------------|----------|---------------|----------------|----------------|-----|
| Α        | Issue for Information | 25/08/22 | AC            | REED ST        | SOUTH          |     |
| В        | Issue for Information | 29/08/22 | AC            | Status         |                |     |
|          |                       |          |               | PRELIMINARY SK | ETCH PLAN      |     |
|          |                       |          |               | Project Number | Drawing Number | Rev |
|          |                       |          |               | 2169           | L06            | В   |

|                         | EXTENT OF WORKS  ANOUS  M-01 SANDSTONE BLOCKS M-02 PRECAST CONCRETE STEPPER M-05 BIKE GRAB RAIL |
|-------------------------|-------------------------------------------------------------------------------------------------|
|                         | M-01<br>SANDSTONE BLOCKS<br>M-02<br>PRECAST CONCRETE STEPPER<br>M-05                            |
|                         | SANDSTONE BLOCKS<br>M-02<br>PRECAST CONCRETE STEPPER<br>M-05                                    |
|                         | M-02<br>PRECAST CONCRETE STEPPER<br>M-05                                                        |
|                         | PRECAST CONCRETE STEPPER                                                                        |
| SURFAC                  |                                                                                                 |
| SURFAC                  |                                                                                                 |
| SURFAC                  |                                                                                                 |
| SURFAC                  | PLAYWORKS TALK TUBE                                                                             |
| JUNFAL                  |                                                                                                 |
|                         | S-01                                                                                            |
| V. V.                   | INSITU CONCRETE PAVING                                                                          |
| P                       | EATURE PAVING.                                                                                  |
|                         | INSITU CONCRETE WITH INTEGRAL                                                                   |
| <u>d</u>                | S-03<br>CONCRETE PATTERN                                                                        |
|                         | S-04                                                                                            |
|                         | ASPHALT CONCRETE                                                                                |
|                         | COMPACTED GRAVEL                                                                                |
|                         | S-06<br>BRICK PAVING TO MATCH EXISTING                                                          |
| lo lo lo lo             | S-07                                                                                            |
|                         | GARDEN BED                                                                                      |
|                         | STEEL EDGE                                                                                      |
|                         |                                                                                                 |
|                         | S-10<br>RECLAIMED TIMBER BOARDWALK                                                              |
|                         | S-11<br>FLEXIBLE POROUS PAVING                                                                  |
|                         | S-12                                                                                            |
|                         | MICROMESH                                                                                       |
| · · · · · ·             | CYCLE PATH PAINT                                                                                |
| * * *<br>* * *<br>* * * | GRASS                                                                                           |
| FURNITI                 | JRE ELEMENTS                                                                                    |
|                         | F-01A                                                                                           |
|                         | LINEA PLATFORM BENCH (BACK REST                                                                 |
|                         | CUSTOM SEAT WITH RECLAIMED TIME                                                                 |
|                         | F-04A<br>EXISTING REUSED BENCH                                                                  |
|                         | F-04B                                                                                           |
| 0                       | F-05                                                                                            |
|                         | REMOVABLE BOLLARD                                                                               |
|                         | PERGOLA                                                                                         |
| WALLS                   |                                                                                                 |
| TONAL                   | W-01                                                                                            |
|                         | LOW STONE CLAD WALL                                                                             |
|                         |                                                                                                 |
| ×                       | EXISTING TREE                                                                                   |
| $\succ$                 |                                                                                                 |
| Ú                       | PROPOSED TREE                                                                                   |
| IGHTIN                  | G                                                                                               |
| ✻                       | EXISTING LUMINAIRE AND COLUMN                                                                   |
| ¥                       | PROPOSED SINGLE HEADED<br>LUMINAIRE AND COLUMN                                                  |
| 0                       | PROPOSED PE CELL                                                                                |

### Deriei

| Revision |                       |          | Drawing Title |                |                |     |
|----------|-----------------------|----------|---------------|----------------|----------------|-----|
| Α        | Issue for Information | 25/08/22 | AC            | REED ST        | SOUTH          |     |
| В        | Issue for Information | 29/08/22 | AC            | Status         |                |     |
|          |                       |          |               | PRELIMINARY SK | ETCH PLAN      |     |
|          |                       |          |               | Project Number | Drawing Number | Rev |
|          |                       |          |               | 2169           | L07            | В   |