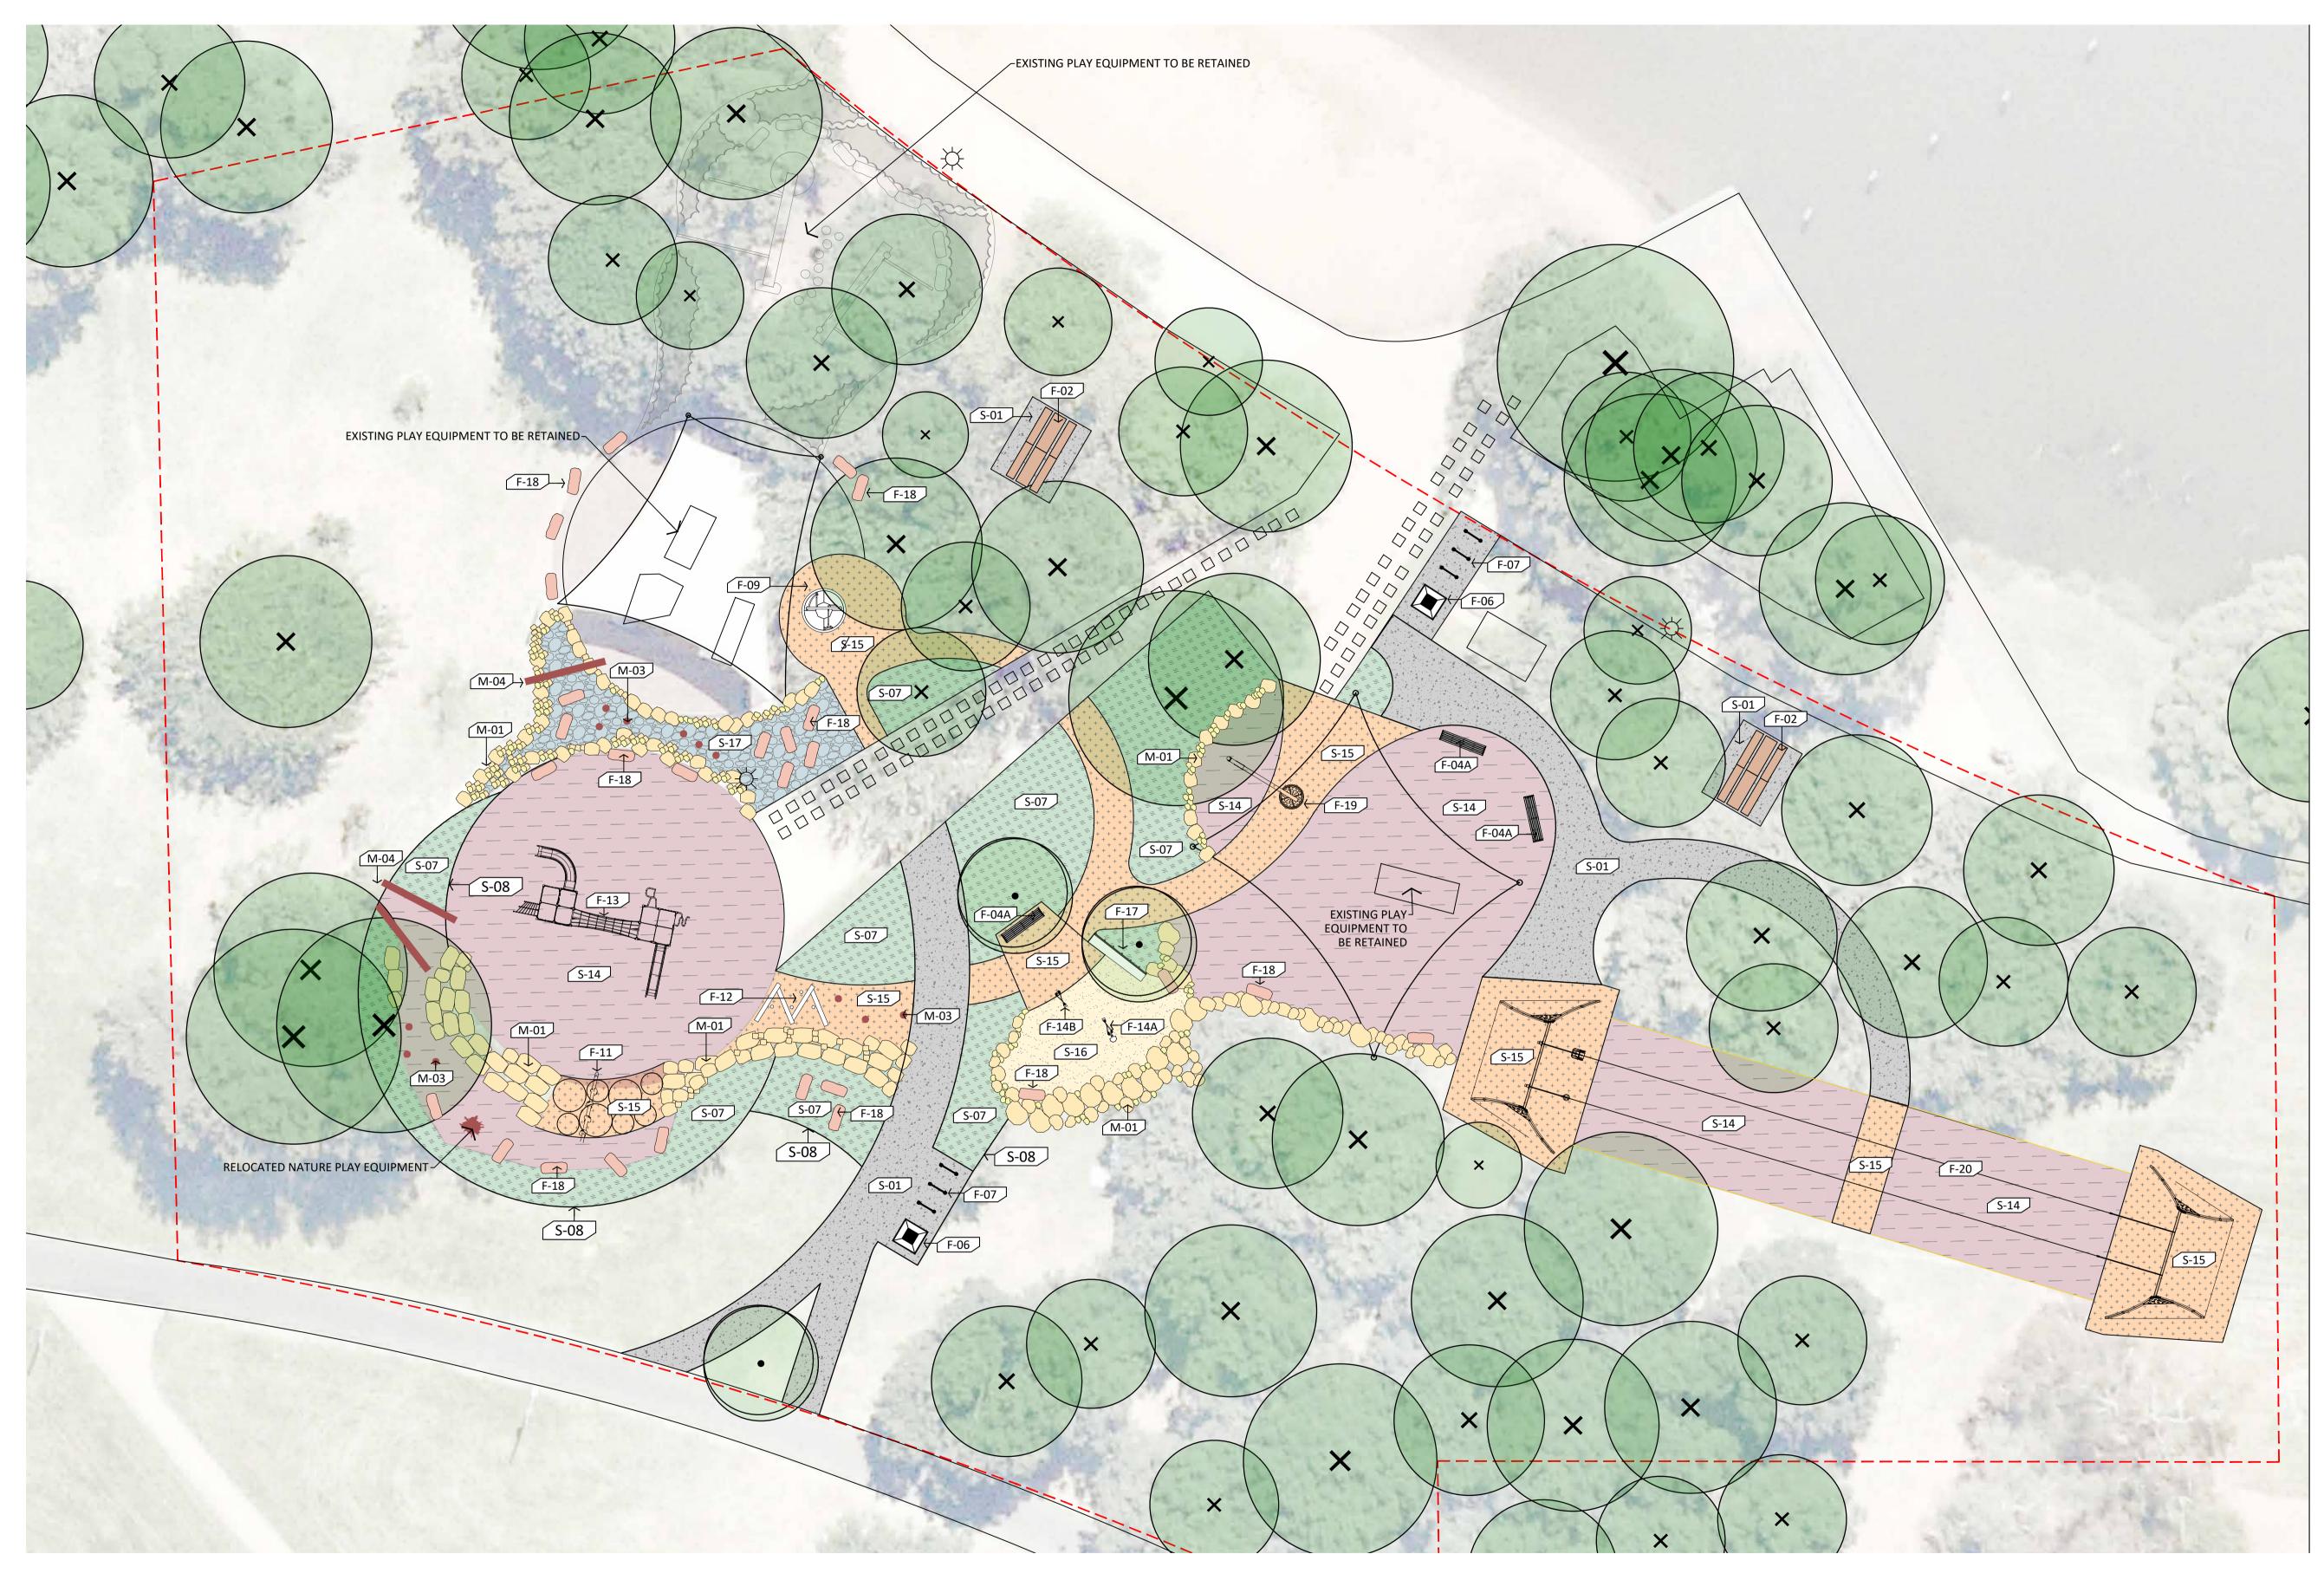

# TUGGERANONG FORESHORE IMPROVEMENTS

| Revision |                       |          |    | Drawing Title  |                |       |
|----------|-----------------------|----------|----|----------------|----------------|-------|
| Α        | Issue for Information | 25/08/22 | AC | PLAYGR         | OUND UPO       | GRADE |
| В        | Issue for Information | 29/08/22 | AC | Status         |                |       |
|          |                       |          |    | PRELIMINARY SK | ETCH PLAN      |       |
|          |                       |          |    | Project Number | Drawing Number | Rev   |
|          |                       |          |    | 2169           | L08            | В     |

### LANDSCAPE LEGEND

| EXTENT OF WORKS                                                                                                                                                                                                             |  |  |  |  |  |  |  |
|-----------------------------------------------------------------------------------------------------------------------------------------------------------------------------------------------------------------------------|--|--|--|--|--|--|--|
| SURFACE FINISHES                                                                                                                                                                                                            |  |  |  |  |  |  |  |
| S-01         INSITU CONCRETE PAVING         S-07         GARDEN BED         S-08         STEEL EDGE         S-14         MULCH         S-15         IAS RUBBER         S-16         IAS SAND         S-17         DRY CREEK |  |  |  |  |  |  |  |
| PLANTING                                                                                                                                                                                                                    |  |  |  |  |  |  |  |
| × EXISTING TREE                                                                                                                                                                                                             |  |  |  |  |  |  |  |
| PROPOSED TREE                                                                                                                                                                                                               |  |  |  |  |  |  |  |
| MISCELLANOUS                                                                                                                                                                                                                |  |  |  |  |  |  |  |
| M-01<br>BOULDERS<br>M-03<br>RELOCATED TIMBER STEPPERS<br>M-04<br>RELOCATED TIMBER LOGS                                                                                                                                      |  |  |  |  |  |  |  |
| ELECTRICAL                                                                                                                                                                                                                  |  |  |  |  |  |  |  |
| EXISTING LIGHT POLE - SINGLE                                                                                                                                                                                                |  |  |  |  |  |  |  |
| FURNITURE ELEMENTS                                                                                                                                                                                                          |  |  |  |  |  |  |  |

### F-02 PICNIC TABLE (BACK REST) F-04A EXISTING REUSED BENCH F-06 RUBBISH BIN I I F-07 BIKE RACKS F-09 ACCESSIBLE CAROUSEL CLIMBING ROPE F-12 BALANCE CHALLENGE F-13 CLIMBING TOWER SAND DIGGER ٩, F-17 ACCESSIBLE TRANSFER BENCH

| 000        | F-18<br>RELOCATED SANDSTONE BLOCKS |
|------------|------------------------------------|
| <b>`</b> ® | F-19<br>SWING<br>F-20              |
|            | DOUBLE FLYING FOX                  |