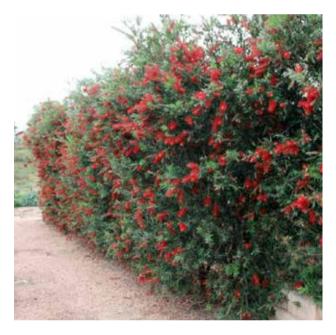

### SHRUBS

Jeffersred

Banksia spinulosa

Callistemon viminalis 'Slim jim'

Correa alba