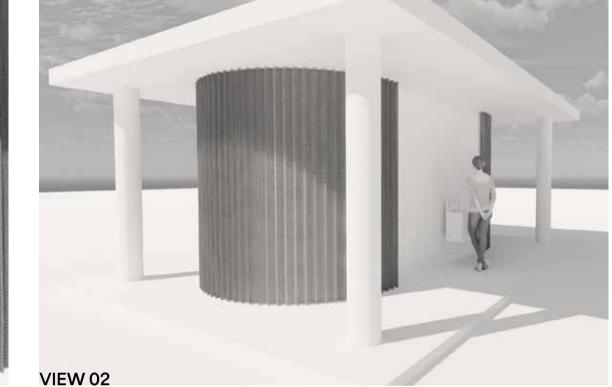

Proposed decorative metal screen with different folded shapess to be

PROPOSED FLOOR PLAN

ACCESSIBLE

# **EXISTING PUBLIC TOILET - UPGRADE**

Proposed upgrade of existing sanitary compartments to include:

- Ensure all existing fixture and fittings are in a good working order or replace as required
- Ensure existing doors and locks are in a good working order and replace as required
- Reinstate corner beading as required
- Paint internally and externally, including anti graffiti coating
- Install compliant signage as outlined in AS1428.1-2009.
- Install external decorative metal mesh