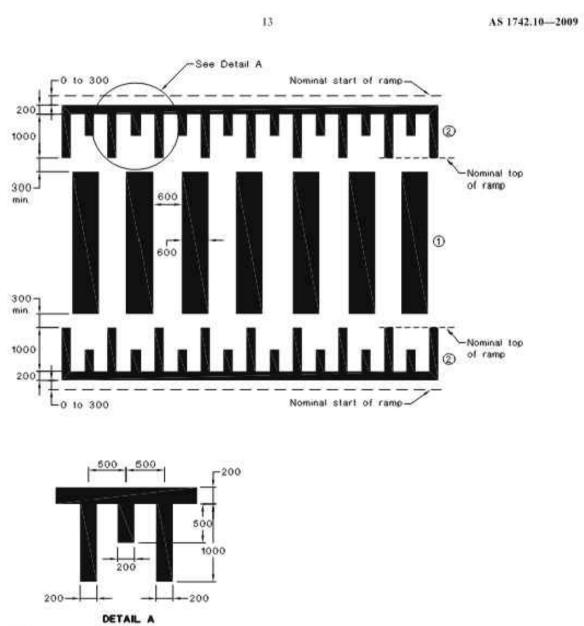

1 Ramp height 75 mm to 100 mm.

2 Ramp grade 1:12 to 1:20.

DIMENSIONS IN MILLIMETRES