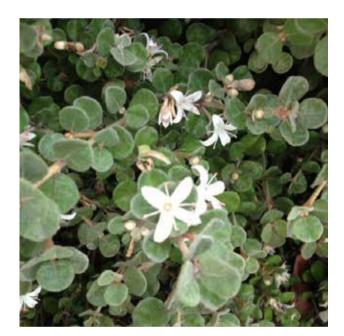

### SHRUBS

Jeffersred

Banksia spinulosa

Callistemon viminalis 'Slim jim'

Correa alba