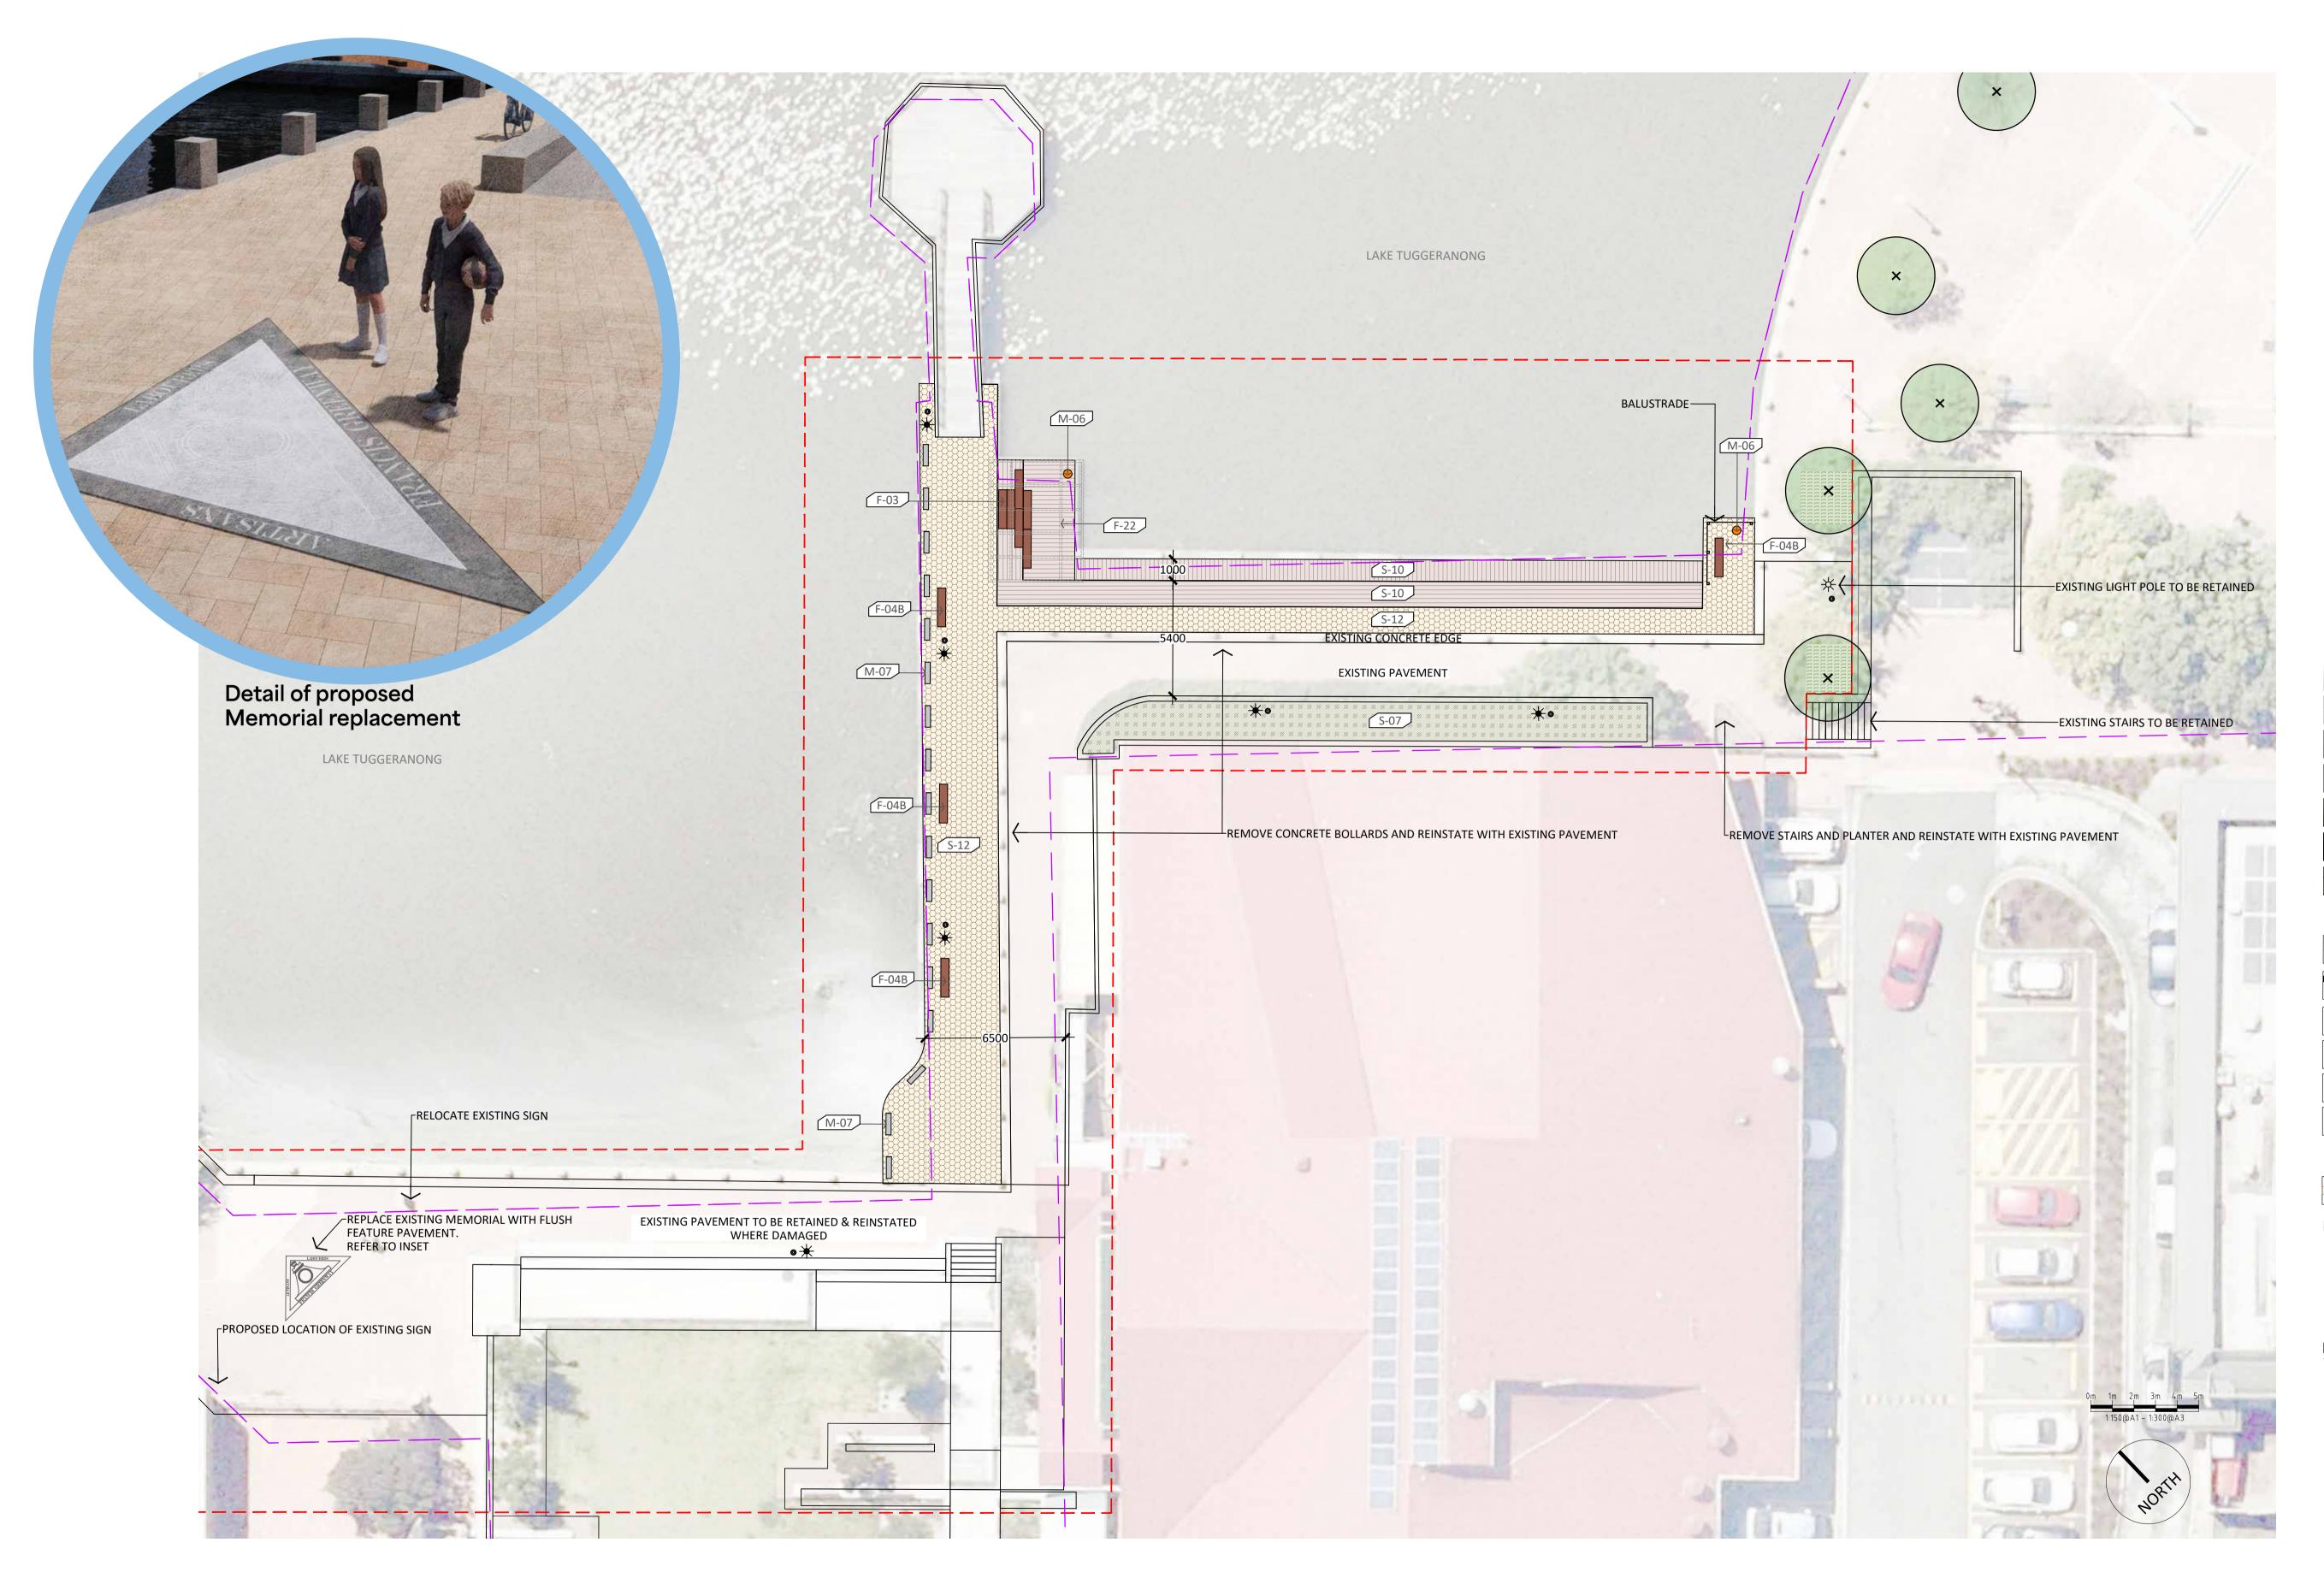

### COLLEGE WALK \_ SECTION A

### Consultants

COLLEGE WALK \_ SECTION B

Client

Project

# TUGGERANONG FORESHORE IMPROVEMENTS

RevisionAIssue for Information25/08/22BIssue for Information29/08/22

| AC | Drawing Title<br>COLLEG | E WALK         |     |  |  |  |
|----|-------------------------|----------------|-----|--|--|--|
| AC | Status                  |                |     |  |  |  |
|    | PRELIMINARY SKETCH PLAN |                |     |  |  |  |
|    | Project Number          | Drawing Number | Rev |  |  |  |
|    | 2169                    | L04            | В   |  |  |  |