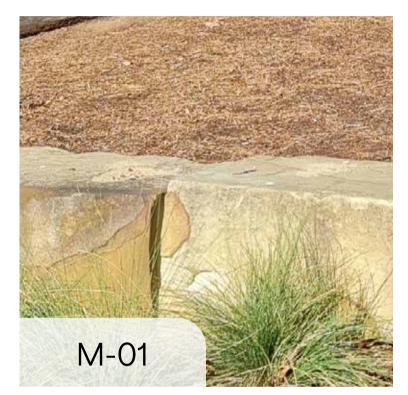

| LANDS                                 | CAPE LEGEND                                      |
|---------------------------------------|--------------------------------------------------|
|                                       | SITE BOUNDARY                                    |
|                                       | EXTENT OF WORKS                                  |
| MISCELI                               | ANOUS                                            |
|                                       | M-01<br>SANDSTONE BLOCKS                         |
|                                       | M-02                                             |
|                                       | PRECAST CONCRETE STEPPER                         |
|                                       | BIKE GRAB RAIL                                   |
|                                       | PLAYWORKS TALK TUBE                              |
| SURFAC                                | RECLAIMED TIMBER KERB BLOCK                      |
|                                       | (S-01)                                           |
| P                                     | INSITU CONCRETE PAVING                           |
| р                                     | FEATURE PAVING.<br>INSITU CONCRETE WITH INTEGRAL |
|                                       | COLOUR OXIDE                                     |
|                                       | CONCRETE PATTERN                                 |
|                                       | ASPHALT CONCRETE                                 |
|                                       | COMPACTED GRAVEL                                 |
|                                       | BRICK PAVING TO MATCH EXISTING                   |
| 11, 11, 11, 11,<br>11, 11, 11, 11,    | GARDEN BED                                       |
|                                       | STEEL EDGE                                       |
|                                       | S-09<br>LINE MARKING                             |
|                                       | S-10<br>RECLAIMED TIMBER BOARDWALK               |
|                                       | S-11<br>FLEXIBLE POROUS PAVING                   |
|                                       | S-12<br>MICROMESH                                |
| · · · · · · ·                         | S-13                                             |
| · · · · · · · · · · · · · · · · · · · | CYCLE PATH PAINT                                 |
|                                       | GRASS                                            |
|                                       | F-01A                                            |
|                                       | LINEA PLATFORM BENCH (BACK REST)                 |
|                                       | CUSTOM SEAT WITH RECLAIMED TIMBER                |
|                                       | EXISTING REUSED BENCH                            |
|                                       | F-04B<br>BENCH WITH RECLAIMED TIMBER             |
| 0                                     | F-05<br>REMOVABLE BOLLARD                        |
|                                       | PERGOLA                                          |
| WALLS                                 |                                                  |
|                                       | W-01<br>LOW STONE CLAD WALL                      |
| PLANTIN                               | IG                                               |
| ×                                     | EXISTING TREE                                    |
| $\succ$                               |                                                  |
|                                       | PROPOSED TREE                                    |
|                                       |                                                  |
| 米                                     | EXISTING LUMINAIRE AND COLUMN                    |
| ₩                                     | PROPOSED SINGLE HEADED<br>LUMINAIRE AND COLUMN   |
| Ø                                     | PROPOSED PE CELL                                 |
|                                       |                                                  |
|                                       |                                                  |
|                                       |                                                  |

| LANDSCAPE LEGEND                         |                                               |  |  |  |  |  |  |
|------------------------------------------|-----------------------------------------------|--|--|--|--|--|--|
|                                          | SITE BOUNDARY                                 |  |  |  |  |  |  |
|                                          | EXTENT OF WORKS                               |  |  |  |  |  |  |
| MISCEL                                   | LANOUS                                        |  |  |  |  |  |  |
|                                          | M-01<br>SANDSTONE BLOCKS                      |  |  |  |  |  |  |
|                                          | M-02                                          |  |  |  |  |  |  |
|                                          | M-05                                          |  |  |  |  |  |  |
|                                          | BIKE GRAB RAIL                                |  |  |  |  |  |  |
|                                          | PLAYWORKS TALK TUBE                           |  |  |  |  |  |  |
|                                          | RECLAIMED TIMBER KERB BLOCK                   |  |  |  |  |  |  |
| SURFAC                                   |                                               |  |  |  |  |  |  |
|                                          | S-01<br>INSITU CONCRETE PAVING                |  |  |  |  |  |  |
| P. P | S-02<br>FEATURE PAVING.                       |  |  |  |  |  |  |
| Manom                                    | INSITU CONCRETE WITH INTEGRAL<br>COLOUR OXIDE |  |  |  |  |  |  |
|                                          | CONCRETE PATTERN                              |  |  |  |  |  |  |
| · · · · · · ·                            | S-04<br>ASPHALT CONCRETE                      |  |  |  |  |  |  |
|                                          | S-05<br>COMPACTED GRAVEL                      |  |  |  |  |  |  |
|                                          | S-06                                          |  |  |  |  |  |  |
| 11. 11. 11. 11.                          | BRICK PAVING TO MATCH EXISTING                |  |  |  |  |  |  |
| //////////////////////////////////////   | GARDEN BED                                    |  |  |  |  |  |  |
|                                          | STEEL EDGE                                    |  |  |  |  |  |  |
|                                          | LINE MARKING                                  |  |  |  |  |  |  |
|                                          | RECLAIMED TIMBER BOARDWALK                    |  |  |  |  |  |  |
|                                          | S-11<br>FLEXIBLE POROUS PAVING                |  |  |  |  |  |  |
|                                          | S-12<br>MICROMESH                             |  |  |  |  |  |  |
|                                          | S-13<br>CYCLE PATH PAINT                      |  |  |  |  |  |  |
| * * *<br>* * * *<br>* * *                | S-20                                          |  |  |  |  |  |  |
| FURNIT                                   | GRASS                                         |  |  |  |  |  |  |
|                                          | (F-01A)                                       |  |  |  |  |  |  |
|                                          | LINEA PLATFORM BENCH (BACK REST)              |  |  |  |  |  |  |
|                                          | CUSTOM SEAT WITH RECLAIMED TIMBER             |  |  |  |  |  |  |
|                                          | F-04A<br>EXISTING REUSED BENCH                |  |  |  |  |  |  |
|                                          | F-04B<br>BENCH WITH RECLAIMED TIMBER          |  |  |  |  |  |  |
| 0                                        | F-05<br>REMOVABLE BOLLARD                     |  |  |  |  |  |  |
|                                          | F-22<br>PERGOLA                               |  |  |  |  |  |  |
| WALLS                                    | PERGOLA                                       |  |  |  |  |  |  |
| TO A POT                                 | W-01                                          |  |  |  |  |  |  |
|                                          | LOW STONE CLAD WALL                           |  |  |  |  |  |  |
| $\frown$                                 |                                               |  |  |  |  |  |  |
| ×                                        | EXISTING TREE                                 |  |  |  |  |  |  |
| $\overline{(\cdot)}$                     | PROPOSED TREE                                 |  |  |  |  |  |  |
| LIGHTIN                                  | G                                             |  |  |  |  |  |  |
| *                                        | EXISTING LUMINAIRE AND COLUMN                 |  |  |  |  |  |  |
| $\star$                                  | PROPOSED SINGLE HEADED                        |  |  |  |  |  |  |
| Ø                                        | PROPOSED PE CELL                              |  |  |  |  |  |  |
|                                          |                                               |  |  |  |  |  |  |

| LANDS                                               | SCAPE LEGEND                                   |
|-----------------------------------------------------|------------------------------------------------|
|                                                     | SITE BOUNDARY                                  |
|                                                     | EXTENT OF WORKS                                |
| MISCEL                                              | LANOUS                                         |
|                                                     | M-01                                           |
|                                                     | SANDSTONE BLOCKS                               |
|                                                     | PRECAST CONCRETE STEPPER                       |
|                                                     | M-05<br>BIKE GRAB RAIL                         |
|                                                     | M-06                                           |
|                                                     | PLAYWORKS TALK TUBE                            |
|                                                     |                                                |
| SURFAC                                              |                                                |
|                                                     | S-01<br>INSITU CONCRETE PAVING                 |
| а.<br>                                              | FEATURE PAVING.                                |
|                                                     | INSITU CONCRETE WITH INTEGRAL                  |
| G                                                   | CONCRETE PATTERN                               |
|                                                     | S-04                                           |
|                                                     | ASPHALT CONCRETE                               |
|                                                     | COMPACTED GRAVEL                               |
|                                                     | BRICK PAVING TO MATCH EXISTING                 |
| lo lo lo lo<br>lo lo lo lo                          | GARDEN BED                                     |
|                                                     | S-08<br>STEEL EDGE                             |
|                                                     | S-09                                           |
|                                                     | LINE MARKING                                   |
|                                                     | RECLAIMED TIMBER BOARDWALK                     |
|                                                     | S-11<br>FLEXIBLE POROUS PAVING                 |
| 8333                                                | S-12<br>MICROMESH                              |
|                                                     | <u>S-13</u>                                    |
| · · · · · ·                                         | CYCLE PATH PAINT                               |
|                                                     | GRASS                                          |
| FURNIT                                              |                                                |
|                                                     | F-01A<br>LINEA PLATFORM BENCH (BACK REST)      |
|                                                     | F-03<br>CUSTOM SEAT WITH RECLAIMED TIMBE       |
|                                                     | F-04A                                          |
|                                                     | EXISTING REUSED BENCH                          |
|                                                     | BENCH WITH RECLAIMED TIMBER                    |
|                                                     | REMOVABLE BOLLARD                              |
|                                                     | F-22<br>PERGOLA                                |
| WALLS                                               |                                                |
| TURYXI                                              | W-01                                           |
| PLANTIN                                             | LOW STONE CLAD WALL                            |
|                                                     |                                                |
| $(\mathbf{x})$                                      | EXISTING TREE                                  |
| $\left( \begin{array}{c} \cdot \end{array} \right)$ | PROPOSED TREE                                  |
| LIGHTIN                                             | G                                              |
|                                                     | EXISTING LUMINAIRE AND COLUMN                  |
| <i>\</i> ↑                                          |                                                |
| ѫ                                                   | PROPOSED SINGLE HEADED<br>LUMINAIRE AND COLUMN |
| Ø                                                   | PROPOSED PE CELL                               |
|                                                     |                                                |

|                         | EXTENT OF WORKS  ANOUS  M-01 SANDSTONE BLOCKS M-02 PRECAST CONCRETE STEPPER M-05 BIKE GRAB RAIL |
|-------------------------|-------------------------------------------------------------------------------------------------|
|                         | M-01<br>SANDSTONE BLOCKS<br>M-02<br>PRECAST CONCRETE STEPPER<br>M-05                            |
|                         | SANDSTONE BLOCKS<br>M-02<br>PRECAST CONCRETE STEPPER<br>M-05                                    |
|                         | M-02<br>PRECAST CONCRETE STEPPER<br>M-05                                                        |
|                         | PRECAST CONCRETE STEPPER                                                                        |
| SURFAC                  |                                                                                                 |
| SURFAC                  |                                                                                                 |
| SURFAC                  |                                                                                                 |
| SURFAC                  | PLAYWORKS TALK TUBE                                                                             |
| JUNFAL                  |                                                                                                 |
|                         | S-01                                                                                            |
| V. V.                   | INSITU CONCRETE PAVING                                                                          |
| P                       | EATURE PAVING.                                                                                  |
|                         | INSITU CONCRETE WITH INTEGRAL                                                                   |
| <u>d</u>                | S-03<br>CONCRETE PATTERN                                                                        |
|                         | S-04                                                                                            |
|                         | ASPHALT CONCRETE                                                                                |
|                         | COMPACTED GRAVEL                                                                                |
|                         | S-06<br>BRICK PAVING TO MATCH EXISTING                                                          |
| lo lo lo lo             | S-07                                                                                            |
|                         | GARDEN BED                                                                                      |
|                         | STEEL EDGE                                                                                      |
|                         |                                                                                                 |
|                         | S-10<br>RECLAIMED TIMBER BOARDWALK                                                              |
|                         | S-11<br>FLEXIBLE POROUS PAVING                                                                  |
|                         | S-12                                                                                            |
|                         | MICROMESH                                                                                       |
| · · · · · ·             | CYCLE PATH PAINT                                                                                |
| * * *<br>* * *<br>* * * | GRASS                                                                                           |
| FURNITI                 | JRE ELEMENTS                                                                                    |
|                         | F-01A                                                                                           |
|                         | LINEA PLATFORM BENCH (BACK REST                                                                 |
|                         | CUSTOM SEAT WITH RECLAIMED TIME                                                                 |
|                         | F-04A<br>EXISTING REUSED BENCH                                                                  |
|                         | F-04B                                                                                           |
| 0                       | F-05                                                                                            |
|                         | REMOVABLE BOLLARD                                                                               |
|                         | PERGOLA                                                                                         |
| WALLS                   |                                                                                                 |
| TONAL                   | W-01                                                                                            |
|                         | LOW STONE CLAD WALL                                                                             |
|                         |                                                                                                 |
| ×                       | EXISTING TREE                                                                                   |
| $\succ$                 |                                                                                                 |
| Ú                       | PROPOSED TREE                                                                                   |
| IGHTIN                  | G                                                                                               |
| ✻                       | EXISTING LUMINAIRE AND COLUMN                                                                   |
| ¥                       | PROPOSED SINGLE HEADED<br>LUMINAIRE AND COLUMN                                                  |
| 0                       | PROPOSED PE CELL                                                                                |