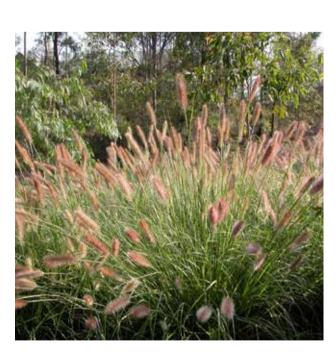

# **CLIMBERS**

Austrostipa stipoides 'Spear grass'

Client

Pennisetum 'Fountain Grass'