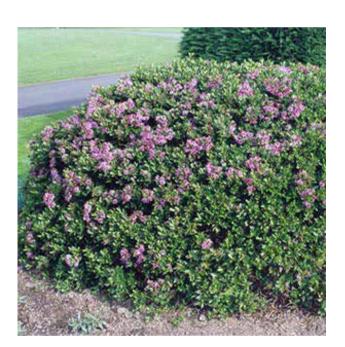

### SHRUBS

Jeffersred

Banksia spinulosa

Callistemon viminalis 'Slim jim'

Correa alba