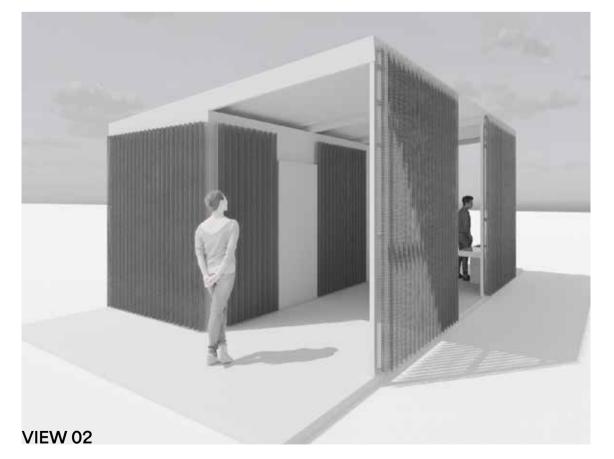

# **NEW PUBLIC TOILET**

Proposed modular sanitary compartments to include:

- Demolition and disposal of existing masonry toilet
- Preparation of site, including footings, external concrete slab and services connections as required
- Install a modular twin universally accessible toilet as per AS1428.1-2009
- Additional outdoor free standing basin.

# **EXISTING PUBLIC TOILET - UPGRADE**

Proposed upgrade of existing sanitary compartments to include:

- Ensure all existing fixture and fittings are in a good working order or replace as required
- Ensure existing doors and locks are in a good working order and replace as required
- Reinstate corner beading as required
- Paint internally and externally, including anti graffiti coating
- Install compliant signage as outlined in AS1428.1-2009.
- Install external decorative metal mesh

**EXISTING FLOOR PLAN** 

Client