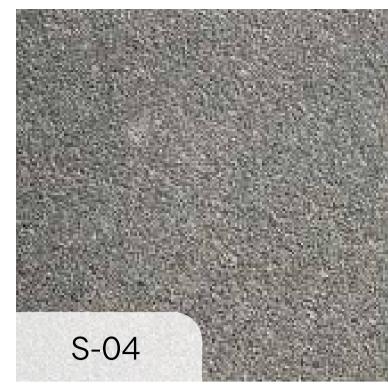

# **SURFACE FINISHES**

Insitu Concrete Paving

Feature Paving - Insitu Concrete with Integral Colour Oxide

Concrete Pattern

Steel Edge

Line Marking

Reclaimed Timber Boardwalk

IAS Rubber

### Consultants

Ashphalt Concrete

Compacted Gravel

Brick Paving to match Existing

Flexible Porous Paving

Micromesh

Cycle Path Paint

Project