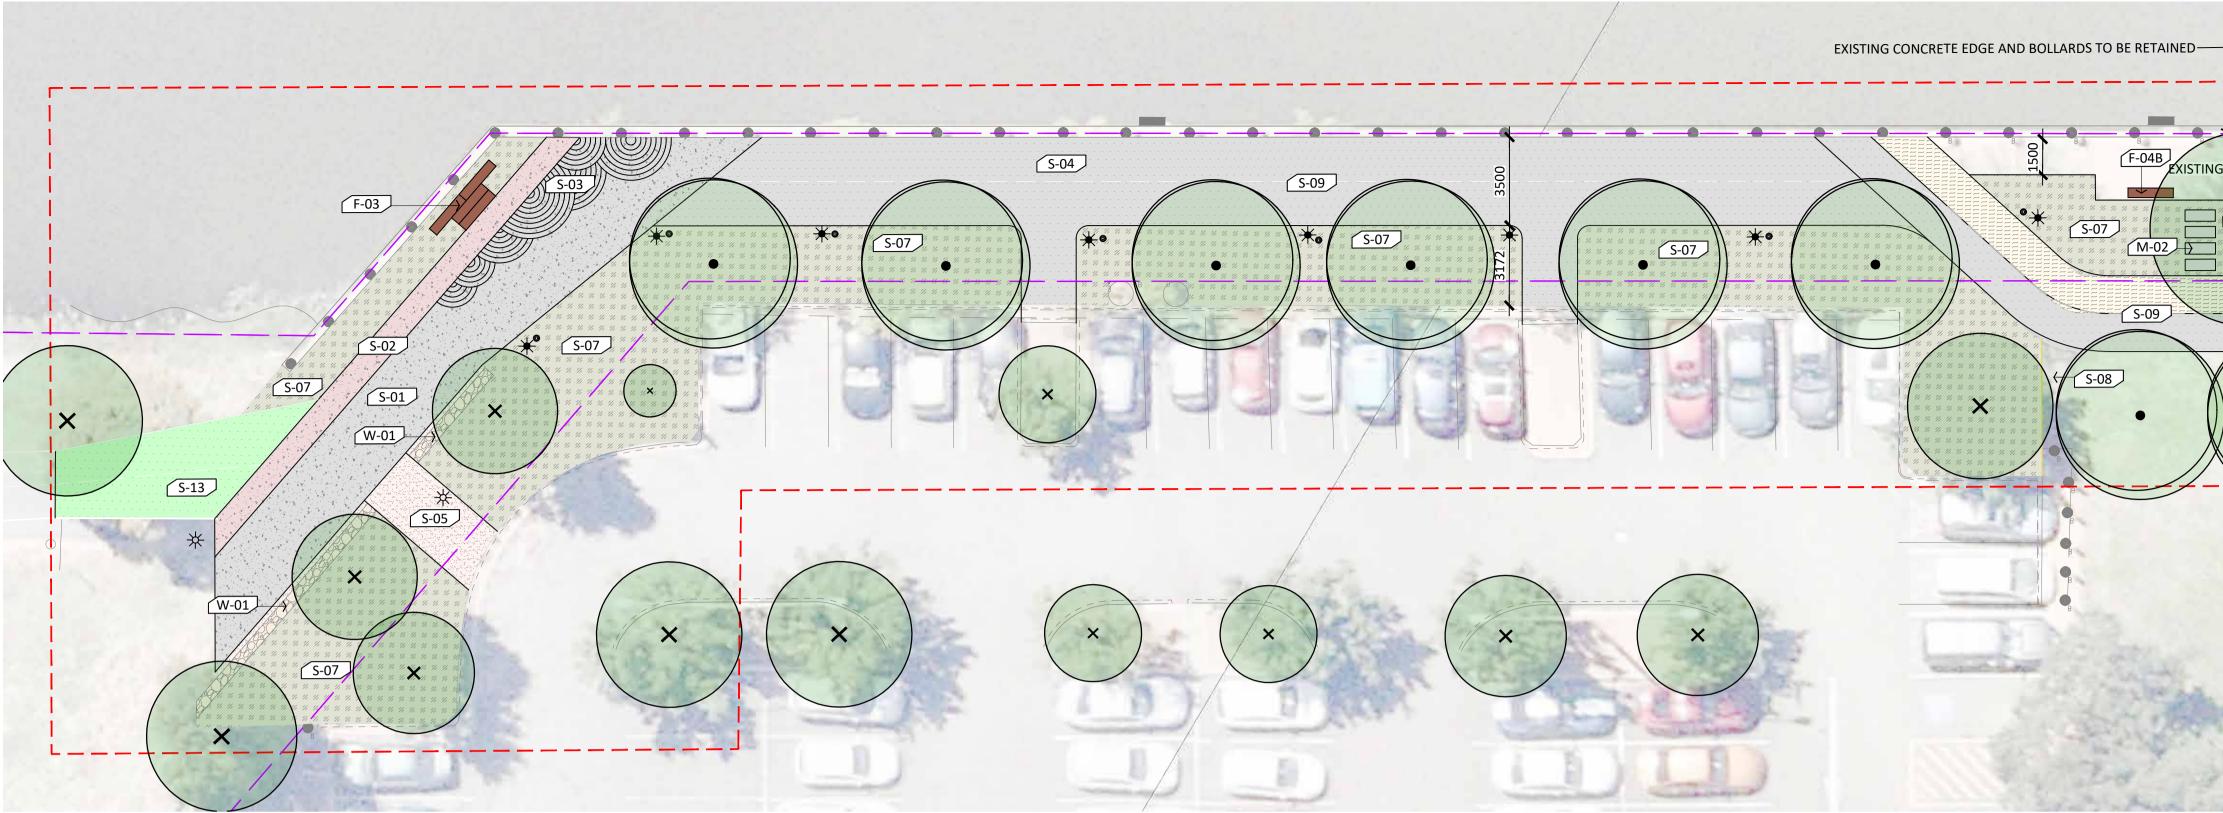

# TUGGERANONG FORESHORE IMPROVEMENTS

RevisionAIssue for Information25/08/22BIssue for Information29/08/22

| AC | Drawing Title<br>COLLEG | E WALK         |     |  |  |  |
|----|-------------------------|----------------|-----|--|--|--|
| AC | Status                  |                |     |  |  |  |
|    | PRELIMINARY SKETCH PLAN |                |     |  |  |  |
|    | Project Number          | Drawing Number | Rev |  |  |  |
|    | 2169                    | L04            | В   |  |  |  |

| LANDSCAPE LEGEND                         |                                               |  |  |  |  |  |  |
|------------------------------------------|-----------------------------------------------|--|--|--|--|--|--|
|                                          | SITE BOUNDARY                                 |  |  |  |  |  |  |
|                                          | EXTENT OF WORKS                               |  |  |  |  |  |  |
| MISCEL                                   | LANOUS                                        |  |  |  |  |  |  |
|                                          | M-01<br>SANDSTONE BLOCKS                      |  |  |  |  |  |  |
|                                          | M-02                                          |  |  |  |  |  |  |
|                                          | M-05                                          |  |  |  |  |  |  |
|                                          | BIKE GRAB RAIL                                |  |  |  |  |  |  |
|                                          | PLAYWORKS TALK TUBE                           |  |  |  |  |  |  |
|                                          | RECLAIMED TIMBER KERB BLOCK                   |  |  |  |  |  |  |
| SURFAC                                   |                                               |  |  |  |  |  |  |
|                                          | S-01<br>INSITU CONCRETE PAVING                |  |  |  |  |  |  |
| P. P | S-02<br>FEATURE PAVING.                       |  |  |  |  |  |  |
| Manom                                    | INSITU CONCRETE WITH INTEGRAL<br>COLOUR OXIDE |  |  |  |  |  |  |
|                                          | CONCRETE PATTERN                              |  |  |  |  |  |  |
| · · · · · · ·                            | S-04<br>ASPHALT CONCRETE                      |  |  |  |  |  |  |
|                                          | S-05<br>COMPACTED GRAVEL                      |  |  |  |  |  |  |
|                                          | S-06                                          |  |  |  |  |  |  |
| 11. 11. 11. 11.                          | BRICK PAVING TO MATCH EXISTING                |  |  |  |  |  |  |
| //////////////////////////////////////   | GARDEN BED                                    |  |  |  |  |  |  |
|                                          | STEEL EDGE                                    |  |  |  |  |  |  |
|                                          | LINE MARKING                                  |  |  |  |  |  |  |
|                                          | RECLAIMED TIMBER BOARDWALK                    |  |  |  |  |  |  |
|                                          | S-11<br>FLEXIBLE POROUS PAVING                |  |  |  |  |  |  |
|                                          | S-12<br>MICROMESH                             |  |  |  |  |  |  |
|                                          | S-13<br>CYCLE PATH PAINT                      |  |  |  |  |  |  |
| * * *<br>* * * *<br>* * *                | S-20                                          |  |  |  |  |  |  |
| FURNIT                                   | GRASS                                         |  |  |  |  |  |  |
|                                          | (F-01A)                                       |  |  |  |  |  |  |
|                                          | LINEA PLATFORM BENCH (BACK REST)              |  |  |  |  |  |  |
|                                          | CUSTOM SEAT WITH RECLAIMED TIMBER             |  |  |  |  |  |  |
|                                          | F-04A<br>EXISTING REUSED BENCH                |  |  |  |  |  |  |
|                                          | F-04B<br>BENCH WITH RECLAIMED TIMBER          |  |  |  |  |  |  |
| 0                                        | F-05<br>REMOVABLE BOLLARD                     |  |  |  |  |  |  |
|                                          | F-22<br>PERGOLA                               |  |  |  |  |  |  |
| WALLS                                    | PERGOLA                                       |  |  |  |  |  |  |
| TO A POT                                 | W-01                                          |  |  |  |  |  |  |
|                                          | LOW STONE CLAD WALL                           |  |  |  |  |  |  |
| $\frown$                                 |                                               |  |  |  |  |  |  |
| ×                                        | EXISTING TREE                                 |  |  |  |  |  |  |
| $\overline{(\cdot)}$                     | PROPOSED TREE                                 |  |  |  |  |  |  |
| LIGHTIN                                  | G                                             |  |  |  |  |  |  |
| *                                        | EXISTING LUMINAIRE AND COLUMN                 |  |  |  |  |  |  |
| $\star$                                  | PROPOSED SINGLE HEADED                        |  |  |  |  |  |  |
| Ø                                        | PROPOSED PE CELL                              |  |  |  |  |  |  |
|                                          |                                               |  |  |  |  |  |  |