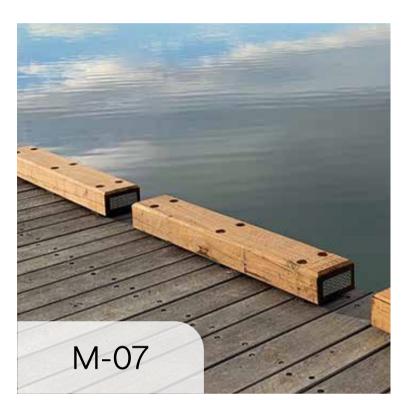

| LANDS                                 | CAPE LEGEND                                      |
|---------------------------------------|--------------------------------------------------|
|                                       | SITE BOUNDARY                                    |
|                                       | EXTENT OF WORKS                                  |
| MISCELI                               | ANOUS                                            |
|                                       | M-01<br>SANDSTONE BLOCKS                         |
|                                       | M-02                                             |
|                                       | PRECAST CONCRETE STEPPER                         |
|                                       | BIKE GRAB RAIL                                   |
|                                       | PLAYWORKS TALK TUBE                              |
| SURFAC                                | RECLAIMED TIMBER KERB BLOCK                      |
|                                       | (S-01)                                           |
| P                                     | INSITU CONCRETE PAVING                           |
| р                                     | FEATURE PAVING.<br>INSITU CONCRETE WITH INTEGRAL |
|                                       | COLOUR OXIDE                                     |
|                                       | CONCRETE PATTERN                                 |
|                                       | ASPHALT CONCRETE                                 |
|                                       | COMPACTED GRAVEL                                 |
|                                       | BRICK PAVING TO MATCH EXISTING                   |
| 11, 11, 11, 11,<br>11, 11, 11, 11,    | GARDEN BED                                       |
|                                       | STEEL EDGE                                       |
|                                       | S-09<br>LINE MARKING                             |
|                                       | S-10<br>RECLAIMED TIMBER BOARDWALK               |
|                                       | S-11<br>FLEXIBLE POROUS PAVING                   |
|                                       | S-12<br>MICROMESH                                |
| · · · · · · ·                         | S-13                                             |
| · · · · · · · · · · · · · · · · · · · | CYCLE PATH PAINT                                 |
|                                       | GRASS                                            |
|                                       | F-01A                                            |
|                                       | LINEA PLATFORM BENCH (BACK REST)                 |
|                                       | CUSTOM SEAT WITH RECLAIMED TIMBER                |
|                                       | EXISTING REUSED BENCH                            |
|                                       | F-04B<br>BENCH WITH RECLAIMED TIMBER             |
| 0                                     | F-05<br>REMOVABLE BOLLARD                        |
|                                       | PERGOLA                                          |
| WALLS                                 |                                                  |
|                                       | W-01<br>LOW STONE CLAD WALL                      |
| PLANTIN                               | IG                                               |
| ×                                     | EXISTING TREE                                    |
| $\succ$                               |                                                  |
|                                       | PROPOSED TREE                                    |
|                                       |                                                  |
| 米                                     | EXISTING LUMINAIRE AND COLUMN                    |
| ₩                                     | PROPOSED SINGLE HEADED<br>LUMINAIRE AND COLUMN   |
| Ø                                     | PROPOSED PE CELL                                 |
|                                       |                                                  |
|                                       |                                                  |
|                                       |                                                  |

| LANDSCAPE LEGEND                         |                                               |  |  |  |  |  |  |
|------------------------------------------|-----------------------------------------------|--|--|--|--|--|--|
|                                          | SITE BOUNDARY                                 |  |  |  |  |  |  |
|                                          | EXTENT OF WORKS                               |  |  |  |  |  |  |
| MISCEL                                   | LANOUS                                        |  |  |  |  |  |  |
|                                          | M-01<br>SANDSTONE BLOCKS                      |  |  |  |  |  |  |
|                                          | M-02                                          |  |  |  |  |  |  |
|                                          | M-05                                          |  |  |  |  |  |  |
|                                          | BIKE GRAB RAIL                                |  |  |  |  |  |  |
|                                          | PLAYWORKS TALK TUBE                           |  |  |  |  |  |  |
|                                          | RECLAIMED TIMBER KERB BLOCK                   |  |  |  |  |  |  |
| SURFAC                                   |                                               |  |  |  |  |  |  |
|                                          | S-01<br>INSITU CONCRETE PAVING                |  |  |  |  |  |  |
| P. P | S-02<br>FEATURE PAVING.                       |  |  |  |  |  |  |
| Manom                                    | INSITU CONCRETE WITH INTEGRAL<br>COLOUR OXIDE |  |  |  |  |  |  |
|                                          | CONCRETE PATTERN                              |  |  |  |  |  |  |
| · · · · · · ·                            | S-04<br>ASPHALT CONCRETE                      |  |  |  |  |  |  |
|                                          | S-05<br>COMPACTED GRAVEL                      |  |  |  |  |  |  |
|                                          | S-06                                          |  |  |  |  |  |  |
| 11. 11. 11. 11.                          | BRICK PAVING TO MATCH EXISTING                |  |  |  |  |  |  |
| //////////////////////////////////////   | GARDEN BED                                    |  |  |  |  |  |  |
|                                          | STEEL EDGE                                    |  |  |  |  |  |  |
|                                          | LINE MARKING                                  |  |  |  |  |  |  |
|                                          | RECLAIMED TIMBER BOARDWALK                    |  |  |  |  |  |  |
|                                          | S-11<br>FLEXIBLE POROUS PAVING                |  |  |  |  |  |  |
|                                          | S-12<br>MICROMESH                             |  |  |  |  |  |  |
|                                          | S-13<br>CYCLE PATH PAINT                      |  |  |  |  |  |  |
| * * *<br>* * * *<br>* * *                | S-20                                          |  |  |  |  |  |  |
| FURNIT                                   | GRASS                                         |  |  |  |  |  |  |
|                                          | (F-01A)                                       |  |  |  |  |  |  |
|                                          | LINEA PLATFORM BENCH (BACK REST)              |  |  |  |  |  |  |
|                                          | CUSTOM SEAT WITH RECLAIMED TIMBER             |  |  |  |  |  |  |
|                                          | F-04A<br>EXISTING REUSED BENCH                |  |  |  |  |  |  |
|                                          | F-04B<br>BENCH WITH RECLAIMED TIMBER          |  |  |  |  |  |  |
| 0                                        | F-05<br>REMOVABLE BOLLARD                     |  |  |  |  |  |  |
|                                          | F-22<br>PERGOLA                               |  |  |  |  |  |  |
| WALLS                                    | PERGOLA                                       |  |  |  |  |  |  |
| TO A POT                                 | W-01                                          |  |  |  |  |  |  |
|                                          | LOW STONE CLAD WALL                           |  |  |  |  |  |  |
| $\frown$                                 |                                               |  |  |  |  |  |  |
| ×                                        | EXISTING TREE                                 |  |  |  |  |  |  |
| $\overline{(\cdot)}$                     | PROPOSED TREE                                 |  |  |  |  |  |  |
| LIGHTIN                                  | G                                             |  |  |  |  |  |  |
| *                                        | EXISTING LUMINAIRE AND COLUMN                 |  |  |  |  |  |  |
| $\star$                                  | PROPOSED SINGLE HEADED                        |  |  |  |  |  |  |
| Ø                                        | PROPOSED PE CELL                              |  |  |  |  |  |  |
|                                          |                                               |  |  |  |  |  |  |

| LANDS                                               | SCAPE LEGEND                                   |
|-----------------------------------------------------|------------------------------------------------|
|                                                     | SITE BOUNDARY                                  |
|                                                     | EXTENT OF WORKS                                |
| MISCEL                                              | LANOUS                                         |
|                                                     | M-01                                           |
|                                                     | SANDSTONE BLOCKS                               |
|                                                     | PRECAST CONCRETE STEPPER                       |
|                                                     | M-05<br>BIKE GRAB RAIL                         |
|                                                     | M-06                                           |
|                                                     | PLAYWORKS TALK TUBE                            |
|                                                     |                                                |
| SURFAC                                              |                                                |
|                                                     | S-01<br>INSITU CONCRETE PAVING                 |
| а.<br>                                              | FEATURE PAVING.                                |
|                                                     | INSITU CONCRETE WITH INTEGRAL                  |
| G                                                   | CONCRETE PATTERN                               |
|                                                     | S-04                                           |
|                                                     | ASPHALT CONCRETE                               |
|                                                     | COMPACTED GRAVEL                               |
|                                                     | BRICK PAVING TO MATCH EXISTING                 |
| lo lo lo lo<br>lo lo lo lo                          | GARDEN BED                                     |
|                                                     | S-08<br>STEEL EDGE                             |
|                                                     | S-09                                           |
|                                                     | LINE MARKING                                   |
|                                                     | RECLAIMED TIMBER BOARDWALK                     |
|                                                     | S-11<br>FLEXIBLE POROUS PAVING                 |
| 8333                                                | S-12<br>MICROMESH                              |
|                                                     | <u>S-13</u>                                    |
| · · · · · ·                                         | CYCLE PATH PAINT                               |
|                                                     | GRASS                                          |
| FURNIT                                              |                                                |
|                                                     | F-01A<br>LINEA PLATFORM BENCH (BACK REST)      |
|                                                     | F-03<br>CUSTOM SEAT WITH RECLAIMED TIMBE       |
|                                                     | F-04A                                          |
|                                                     | EXISTING REUSED BENCH                          |
|                                                     | BENCH WITH RECLAIMED TIMBER                    |
|                                                     | REMOVABLE BOLLARD                              |
|                                                     | F-22<br>PERGOLA                                |
| WALLS                                               |                                                |
| TURYXI                                              | W-01                                           |
| PLANTIN                                             | LOW STONE CLAD WALL                            |
|                                                     |                                                |
| $(\mathbf{x})$                                      | EXISTING TREE                                  |
| $\left( \begin{array}{c} \cdot \end{array} \right)$ | PROPOSED TREE                                  |
| LIGHTIN                                             | G                                              |
|                                                     | EXISTING LUMINAIRE AND COLUMN                  |
| <i>\</i> ↑                                          |                                                |
| ѫ                                                   | PROPOSED SINGLE HEADED<br>LUMINAIRE AND COLUMN |
| Ø                                                   | PROPOSED PE CELL                               |
|                                                     |                                                |

|                         | EXTENT OF WORKS  ANOUS  M-01 SANDSTONE BLOCKS M-02 PRECAST CONCRETE STEPPER M-05 BIKE GRAB RAIL |
|-------------------------|-------------------------------------------------------------------------------------------------|
|                         | M-01<br>SANDSTONE BLOCKS<br>M-02<br>PRECAST CONCRETE STEPPER<br>M-05                            |
|                         | SANDSTONE BLOCKS<br>M-02<br>PRECAST CONCRETE STEPPER<br>M-05                                    |
|                         | M-02<br>PRECAST CONCRETE STEPPER<br>M-05                                                        |
|                         | PRECAST CONCRETE STEPPER                                                                        |
| SURFAC                  |                                                                                                 |
| SURFAC                  |                                                                                                 |
| SURFAC                  |                                                                                                 |
| SURFAC                  | PLAYWORKS TALK TUBE                                                                             |
| JUNFAL                  |                                                                                                 |
|                         | S-01                                                                                            |
| V. V.                   | INSITU CONCRETE PAVING                                                                          |
| P                       | EATURE PAVING.                                                                                  |
|                         | INSITU CONCRETE WITH INTEGRAL                                                                   |
| <u>d</u>                | S-03<br>CONCRETE PATTERN                                                                        |
|                         | S-04                                                                                            |
|                         | ASPHALT CONCRETE                                                                                |
|                         | COMPACTED GRAVEL                                                                                |
|                         | S-06<br>BRICK PAVING TO MATCH EXISTING                                                          |
| lo lo lo lo             | S-07                                                                                            |
|                         | GARDEN BED                                                                                      |
|                         | STEEL EDGE                                                                                      |
|                         |                                                                                                 |
|                         | S-10<br>RECLAIMED TIMBER BOARDWALK                                                              |
|                         | S-11<br>FLEXIBLE POROUS PAVING                                                                  |
|                         | S-12                                                                                            |
|                         | MICROMESH                                                                                       |
| · · · · · ·             | CYCLE PATH PAINT                                                                                |
| * * *<br>* * *<br>* * * | GRASS                                                                                           |
| FURNITI                 | JRE ELEMENTS                                                                                    |
|                         | F-01A                                                                                           |
|                         | LINEA PLATFORM BENCH (BACK REST                                                                 |
|                         | CUSTOM SEAT WITH RECLAIMED TIME                                                                 |
|                         | F-04A<br>EXISTING REUSED BENCH                                                                  |
|                         | F-04B                                                                                           |
| 0                       | F-05                                                                                            |
|                         | REMOVABLE BOLLARD                                                                               |
|                         | PERGOLA                                                                                         |
| WALLS                   |                                                                                                 |
| TONAL                   | W-01                                                                                            |
|                         | LOW STONE CLAD WALL                                                                             |
|                         |                                                                                                 |
| ×                       | EXISTING TREE                                                                                   |
| $\succ$                 |                                                                                                 |
| Ú                       | PROPOSED TREE                                                                                   |
| IGHTIN                  | G                                                                                               |
| ✻                       | EXISTING LUMINAIRE AND COLUMN                                                                   |
| ¥                       | PROPOSED SINGLE HEADED<br>LUMINAIRE AND COLUMN                                                  |
| 0                       | PROPOSED PE CELL                                                                                |

# **SURFACE FINISHES**

Insitu Concrete Paving

Feature Paving - Insitu Concrete with Integral Colour Oxide

Concrete Pattern

Steel Edge

Line Marking

Reclaimed Timber Boardwalk

IAS Rubber