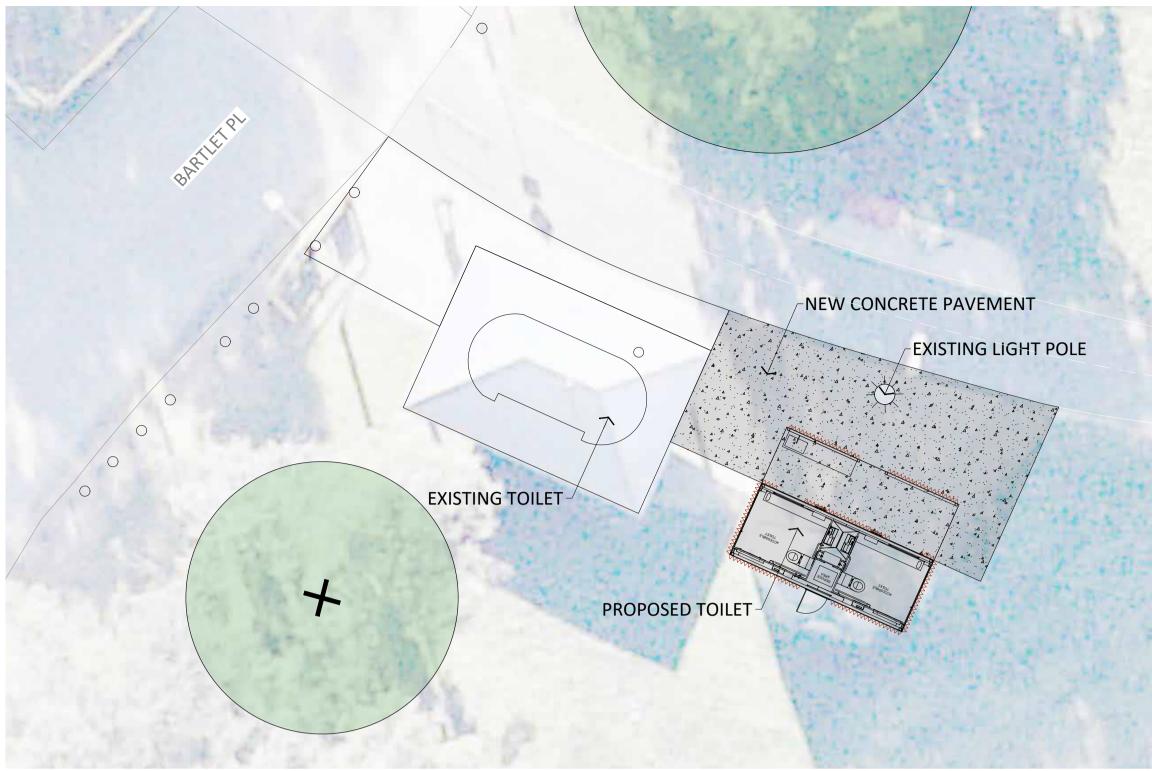

# **NEW PUBLIC TOILET**

Proposed modular sanitary compartments to include:

- Demolition and disposal of existing masonry toilet
- Preparation of site, including footings, external concrete slab and services connections as required
- Install a modular twin universally accessible toilet as per AS1428.1-2009
- Additional outdoor free standing basin.

# **EXISTING PUBLIC TOILET - UPGRADE**

Proposed upgrade of existing sanitary compartments to include:

- Ensure all existing fixture and fittings are in a good working order or replace as required
- Ensure existing doors and locks are in a good working order and replace as required
- Reinstate corner beading as required
- Paint internally and externally, including anti graffiti coating
- Install compliant signage as outlined in AS1428.1-2009.
- Install external decorative metal mesh

**EXISTING FLOOR PLAN** 

Client