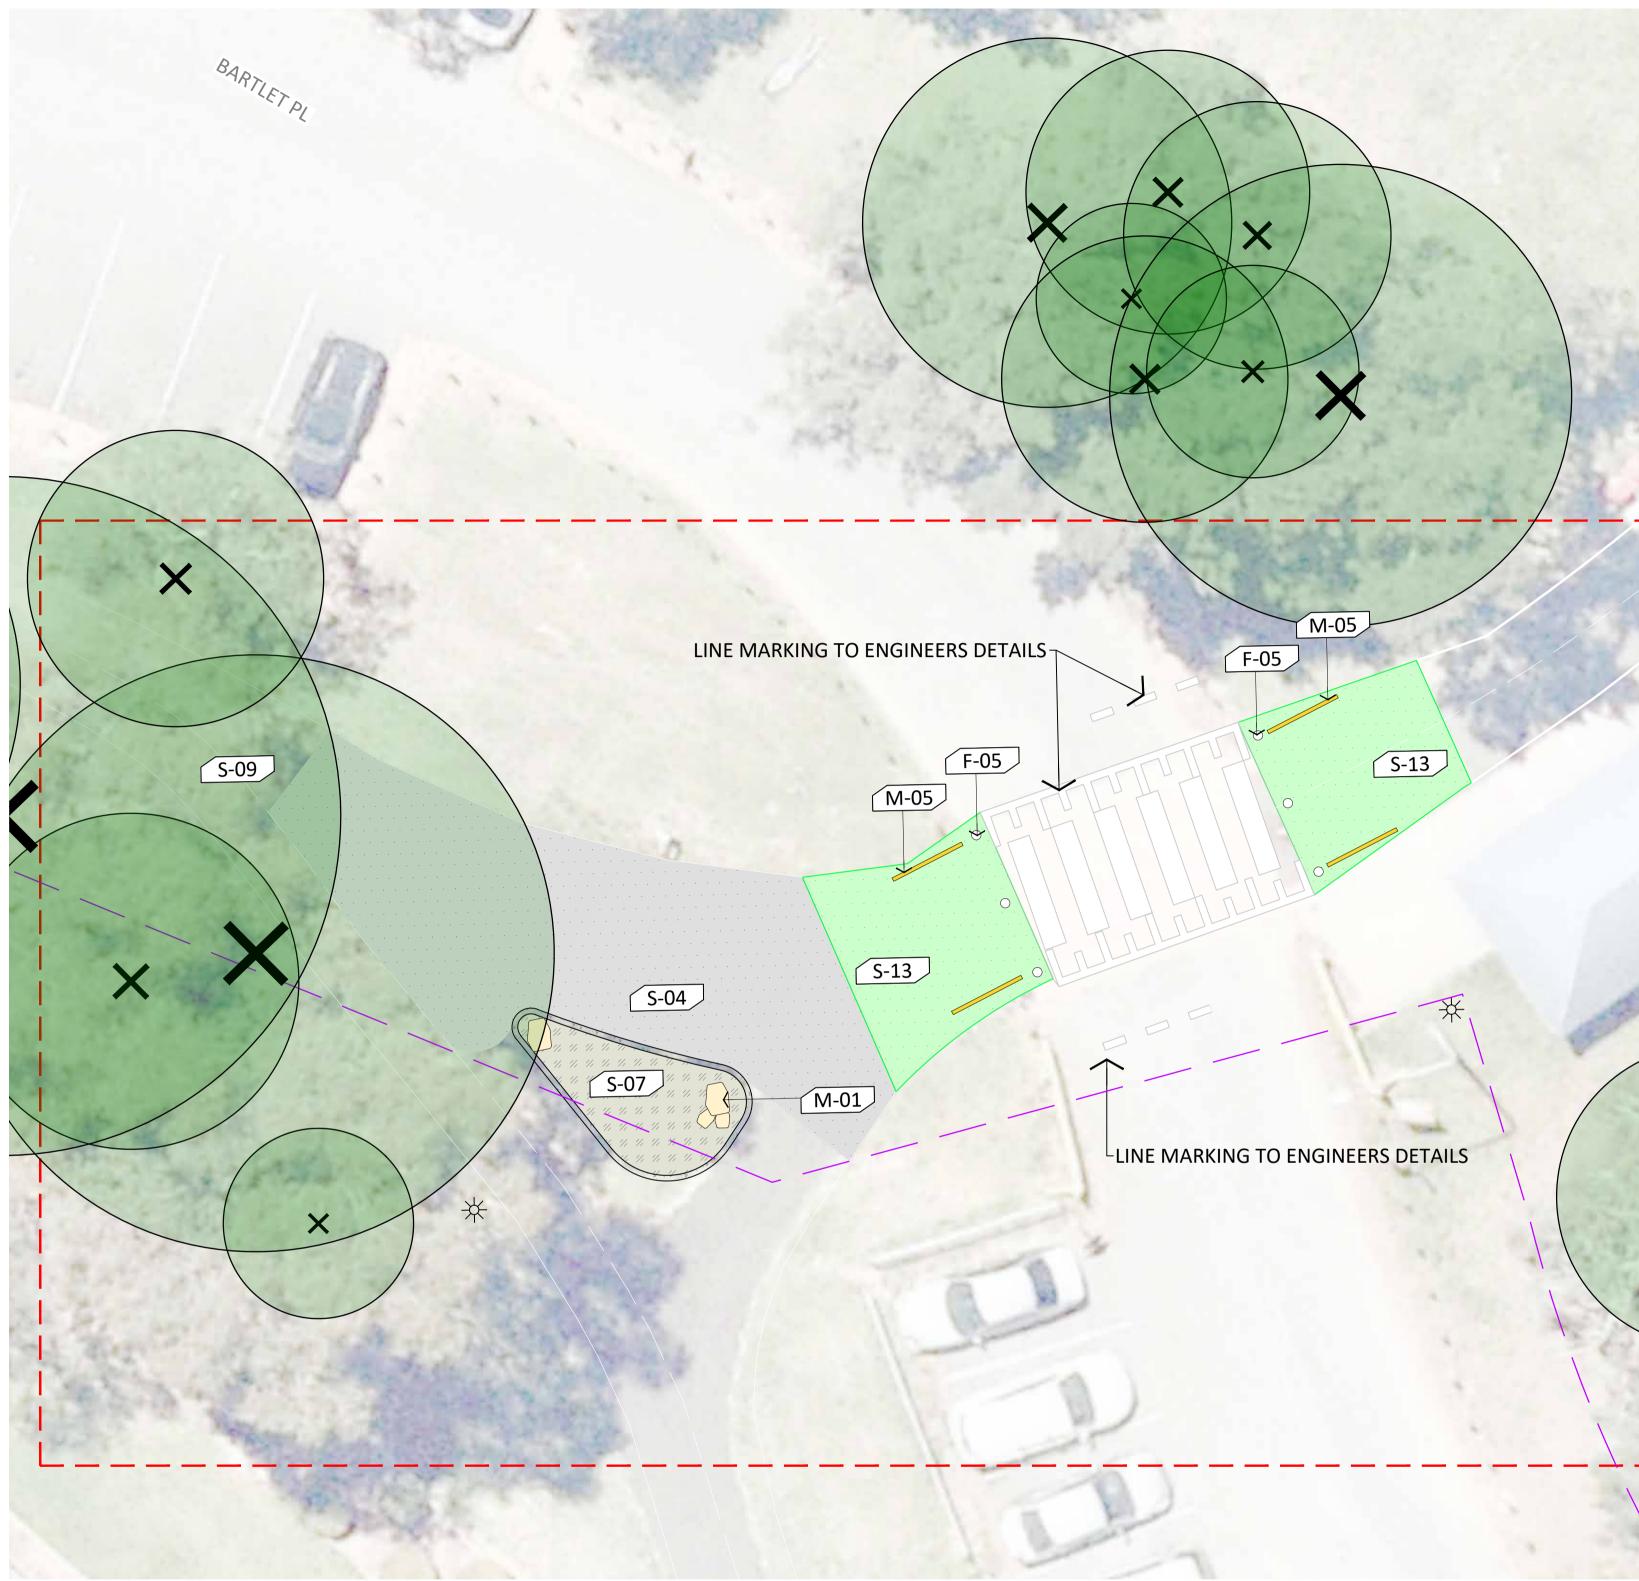

### Consultants

Client

Project

| Rev | vision                |          |    | Drawing Title  |                |      |
|-----|-----------------------|----------|----|----------------|----------------|------|
| Α   | Issue for Information | 25/08/22 | AC | BARTLE         | <b>TPLCROS</b> | SING |
| В   | Issue for Information | 29/08/22 | AC | Status         |                |      |
|     |                       |          |    | PRELIMINARY SK | ETCH PLAN      |      |
|     |                       |          |    | Project Number | Drawing Number | Rev  |
|     |                       |          |    | 2169           | L02            | В    |

| LANDS                                 | CAPE LEGEND                                      |
|---------------------------------------|--------------------------------------------------|
|                                       | SITE BOUNDARY                                    |
|                                       | EXTENT OF WORKS                                  |
| MISCELI                               | ANOUS                                            |
|                                       | M-01<br>SANDSTONE BLOCKS                         |
|                                       | M-02                                             |
|                                       | PRECAST CONCRETE STEPPER                         |
|                                       | BIKE GRAB RAIL                                   |
|                                       | PLAYWORKS TALK TUBE                              |
| SURFAC                                | RECLAIMED TIMBER KERB BLOCK                      |
|                                       | (S-01)                                           |
| P                                     | INSITU CONCRETE PAVING                           |
| р                                     | FEATURE PAVING.<br>INSITU CONCRETE WITH INTEGRAL |
|                                       | COLOUR OXIDE                                     |
|                                       | CONCRETE PATTERN                                 |
|                                       | ASPHALT CONCRETE                                 |
|                                       | COMPACTED GRAVEL                                 |
|                                       | BRICK PAVING TO MATCH EXISTING                   |
| 11, 11, 11, 11,<br>11, 11, 11, 11,    | GARDEN BED                                       |
|                                       | STEEL EDGE                                       |
|                                       | S-09<br>LINE MARKING                             |
|                                       | S-10<br>RECLAIMED TIMBER BOARDWALK               |
|                                       | S-11<br>FLEXIBLE POROUS PAVING                   |
|                                       | S-12<br>MICROMESH                                |
| · · · · · · ·                         | S-13                                             |
| · · · · · · · · · · · · · · · · · · · | CYCLE PATH PAINT                                 |
|                                       | GRASS                                            |
|                                       | F-01A                                            |
|                                       | LINEA PLATFORM BENCH (BACK REST)                 |
|                                       | CUSTOM SEAT WITH RECLAIMED TIMBER                |
|                                       | EXISTING REUSED BENCH                            |
|                                       | F-04B<br>BENCH WITH RECLAIMED TIMBER             |
| 0                                     | F-05<br>REMOVABLE BOLLARD                        |
|                                       | PERGOLA                                          |
| WALLS                                 |                                                  |
|                                       | W-01<br>LOW STONE CLAD WALL                      |
| PLANTIN                               | IG                                               |
| ×                                     | EXISTING TREE                                    |
| $\succ$                               |                                                  |
|                                       | PROPOSED TREE                                    |
|                                       |                                                  |
| 米                                     | EXISTING LUMINAIRE AND COLUMN                    |
| ₩                                     | PROPOSED SINGLE HEADED<br>LUMINAIRE AND COLUMN   |
| Ø                                     | PROPOSED PE CELL                                 |
|                                       |                                                  |
|                                       |                                                  |
|                                       |                                                  |