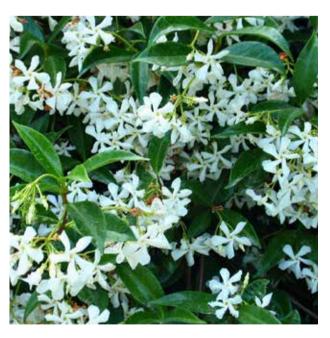

# **CLIMBERS**

Austrostipa stipoides 'Spear grass'

Client

Pennisetum 'Fountain Grass'

Grevillea hybrid 'Royal Rambler'

Trachelospermum jasminoides