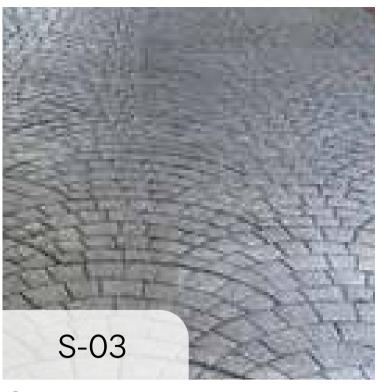

# **SURFACE FINISHES**

Insitu Concrete Paving

Feature Paving - Insitu Concrete with Integral Colour Oxide

Concrete Pattern

Steel Edge

Line Marking

Reclaimed Timber Boardwalk

IAS Rubber