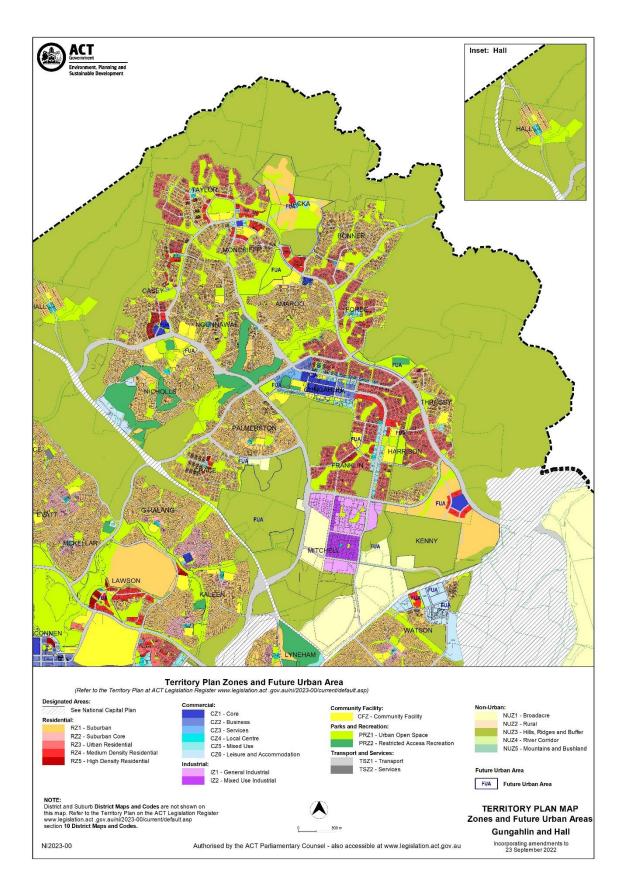

tained in the Plan.

Maps that include a map that identifies districts and designates land use zones (the Territory Plan Map as defined in the Act) are published on the Territory Planning Authority's website.

#### A.5 Definitions

The dictionary at the end of this Plan (Annexure **G.1**) defines words, terms or expressions for the purposes of this Plan. Additionally, some words, terms or expressions used in the Plan are defined in the Act.

#### A.6 Links to supporting documents

Links to supporting material are published on the Territory Planning Authority's website.

#### A.7 Statement of other laws or instruments adopted

Any laws or instruments in force in other jurisdictions adopted in the Plan are specified at the end of this Plan (Annexure **G.2**).



**The Territory Plan Map** 



The Territory Plan Map Gungahlin and Hall



**The Territory Plan Map**Belconnen



#### The Territory Plan Map

Inner North, City and Inner South



The Territory Plan Map
Molonglo Valley



**The Territory Plan Map**Woden Valley and Weston Creek



#### The Territory Plan Map

Tuggeranong, Hume and Tharwa



The Territory Plan Map
East Canberra



Districts referred to in the Territory Plan



Districts referred to in the Territory Plan