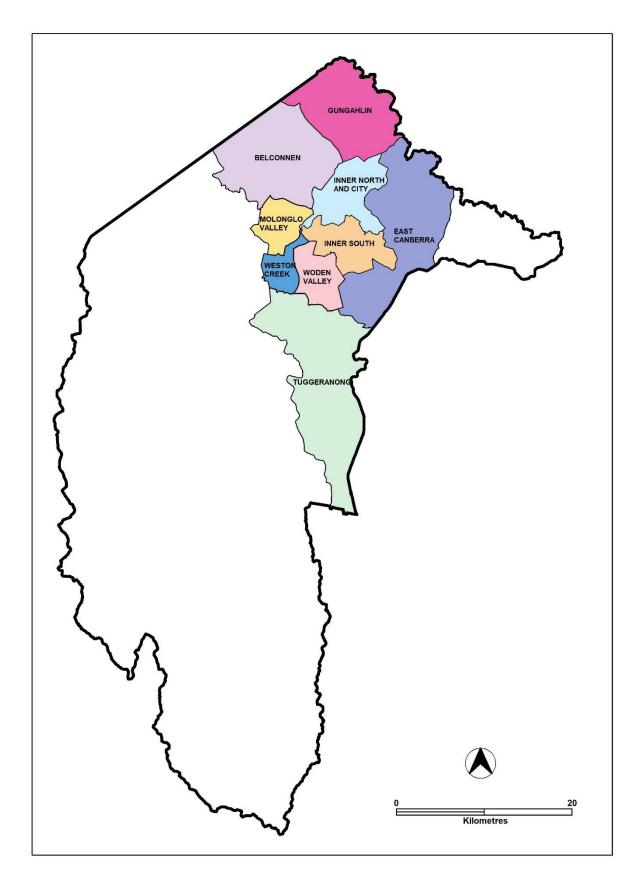

#### A.4 Maps

Maps forming part of the Plan identify all land covered by the Plan. Maps graphically depict the spatial elements of the Plan, as shown on the legend, and support the written policy.

Each parcel of land is coded for the zone that applies and any overlays that are applicable, including the district in which it is located. Maps depict some controls and provisions contained in the Plan.

Maps that include a map that identifies districts and designates land use zones (the Territory Plan Map as defined in the Act) are published on the Territory Planning Authority's website.

The Territory Plan Map Gungahlin and Hall

**The Territory Plan Map**Belconnen

#### The Territory Plan Map

Inner North, City and Inner South

The Territory Plan Map
Molonglo Valley

**The Territory Plan Map**Woden Valley and Weston Creek

#### The Territory Plan Map

Tuggeranong, Hume and Tharwa

The Territory Plan Map
East Canberra

Districts referred to in the Territory Plan

Districts referred to in the Territory Plan