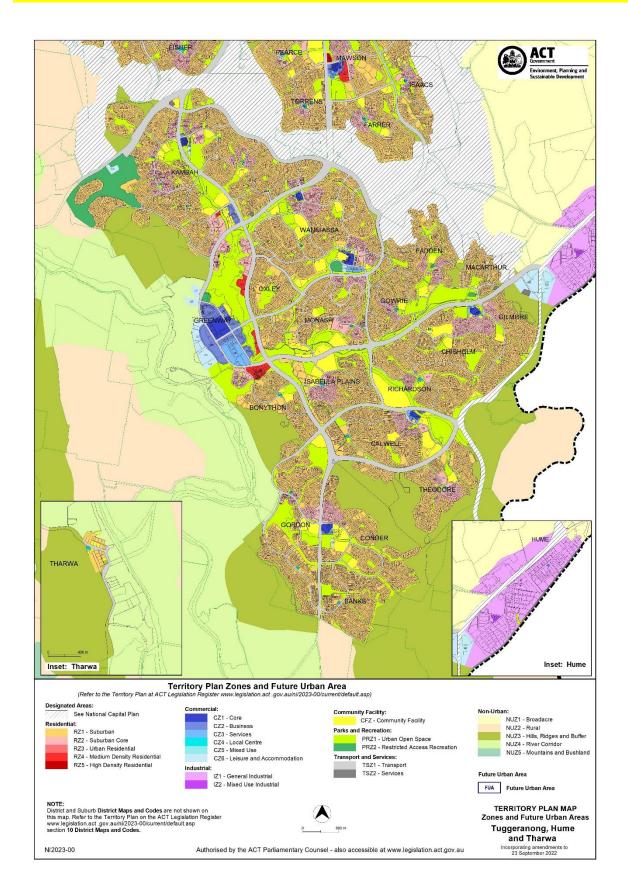

#### A.4 Maps

Maps forming part of the Plan identify all land covered by the Plan. Maps graphically depict the spatial elements of the Plan, as shown on the legend, and support the written policy.

Each parcel of land is coded for the zone that applies and any overlays that are applicable, including the district in which it is located. Maps depict some controls and provisions contained in the Plan.

Maps that include a map that identifies districts and designates land use zones (the Territory Plan Map as defined in the Act) are published on the Territory Planning Authority's website.

#### The Territory Plan Map

Tuggeranong, Hume and Tharwa

The Territory Plan Map
East Canberra

Districts referred to in the Territory Plan

Districts referred to in the Territory Plan