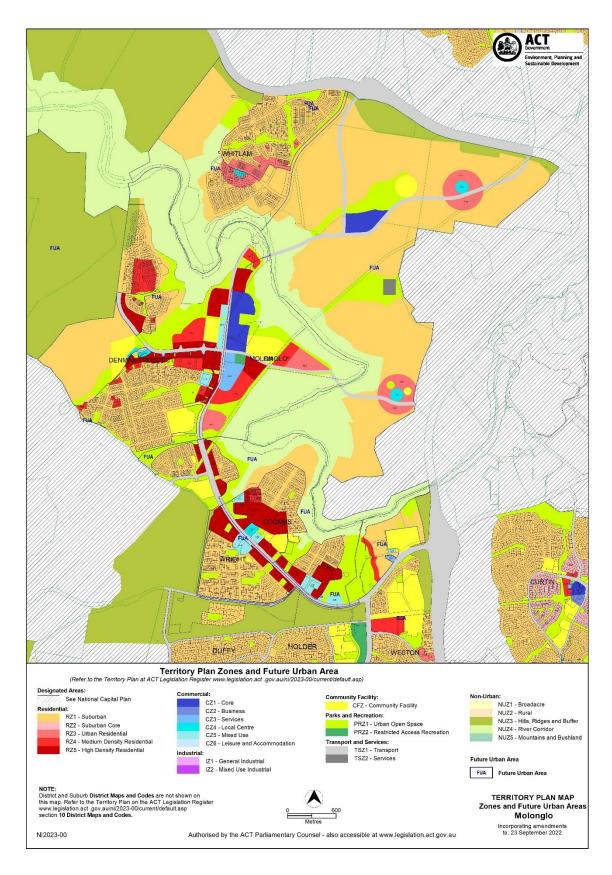

#### A.4 Maps

Maps forming part of the Plan identify all land covered by the Plan. Maps graphically depict the spatial elements of the Plan, as shown on the legend, and support the written policy.

Each parcel of land is coded for the zone that applies and any overlays that are applicable, including the district in which it is located. Maps depict some controls and provisions contained in the Plan.

Maps that include a map that identifies districts and designates land use zones (the Territory Plan Map as defined in the Act) are published on the Territory Planning Authority's website.

#### The Territory Plan Map

Inner North, City and Inner South

The Territory Plan Map
Molonglo Valley

**The Territory Plan Map**Woden Valley and Weston Creek