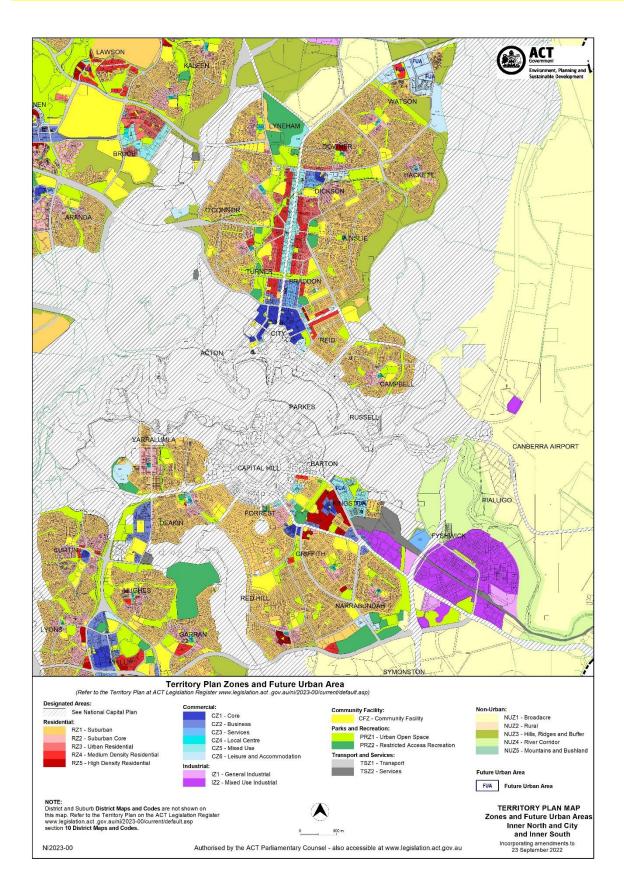

#### The Territory Plan Map

Inner North, City and Inner South

The Territory Plan Map
Molonglo Valley

**The Territory Plan Map**Woden Valley and Weston Creek