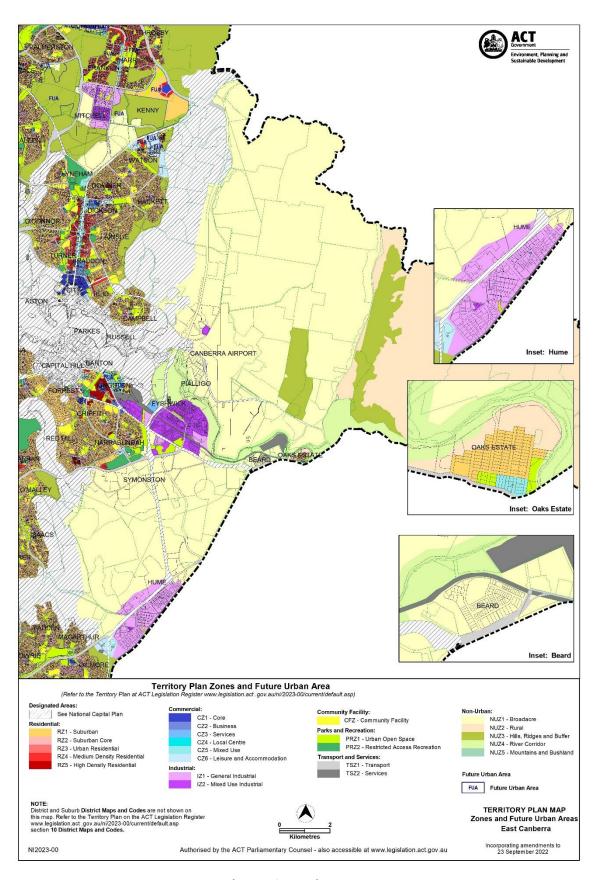

#### A.4 Maps

Maps forming part of the Plan identify all land covered by the Plan. Maps graphically depict the spatial elements of the Plan, as shown on the legend, and support the written policy.

Each parcel of land is coded for the zone that applies and any overlays that are applicable, including the district in which it is located. Maps depict some controls and provisions contained in the Plan.

Maps that include a map that identifies districts and designates land use zones (the Territory Plan Map as defined in the Act) are published on the Territory Planning Authority's website.

#### The Territory Plan Map

Tuggeranong, Hume and Tharwa

The Territory Plan Map
East Canberra

Districts referred to in the Territory Plan

Districts referred to in the Territory Plan