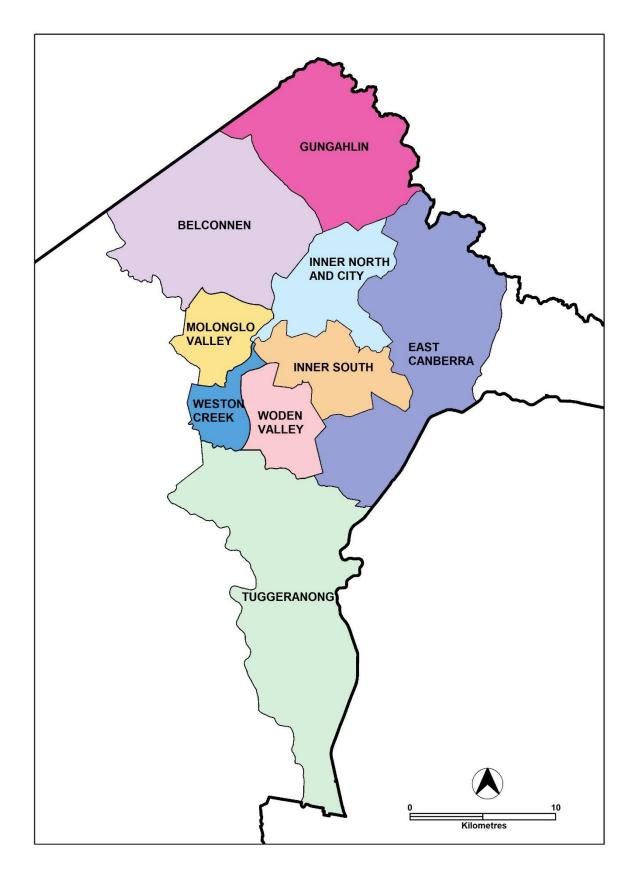

#### A.4 Maps

Maps forming part of the Plan identify all land covered by the Plan. Maps graphically depict the spatial elements of the Plan, as shown on the legend, and support the written policy.

Each parcel of land is coded for the zone that applies and any overlays that are applicable, including the district in which it is located. Maps depict some controls and provisions contained in the Plan.

Maps that include a map that identifies districts and designates land use zones (the Territory Plan Map as defined in the Act) are published on the Territory Planning Authority's website.

The Territory Plan Map Gungahlin and Hall

**The Territory Plan Map**Belconnen

#### The Territory Plan Map

Inner North, City and Inner South

The Territory Plan Map
Molonglo Valley

**The Territory Plan Map**Woden Valley and Weston Creek

#### The Territory Plan Map

Tuggeranong, Hume and Tharwa

The Territory Plan Map
East Canberra

Districts referred to in the Territory Plan

Districts referred to in the Territory Plan