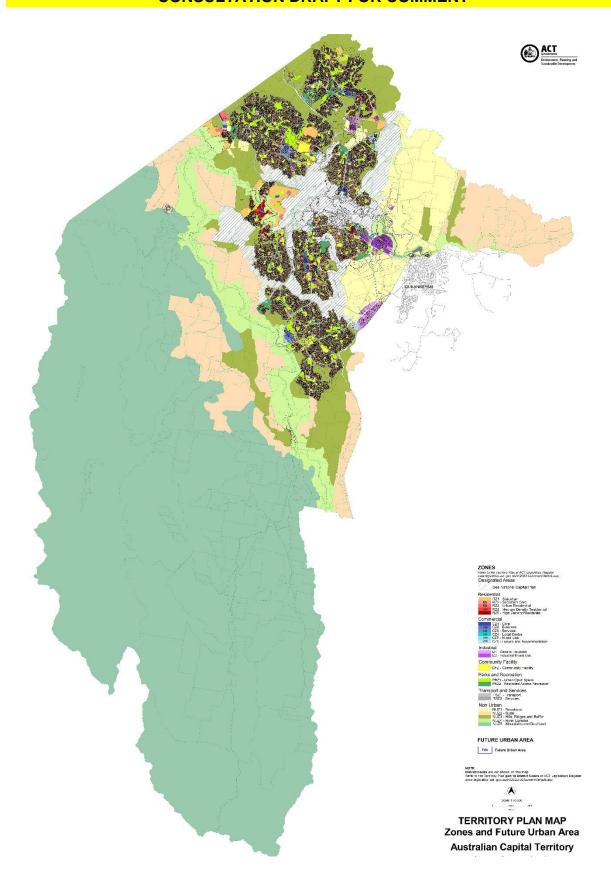

#### A.4 Maps

Maps forming part of the Plan identify all land covered by the Plan. Maps graphically depict the spatial elements of the Plan, as shown on the legend, and support the written policy.

Each parcel of land is coded for the zone that applies and any overlays that are applicable, including the district in which it is located. Maps depict some controls and provisions contained in the Plan.

Maps that include a map that identifies districts and designates land use zones (the Territory Plan Map as defined in the Act) are published on the Territory Planning Authority's website.