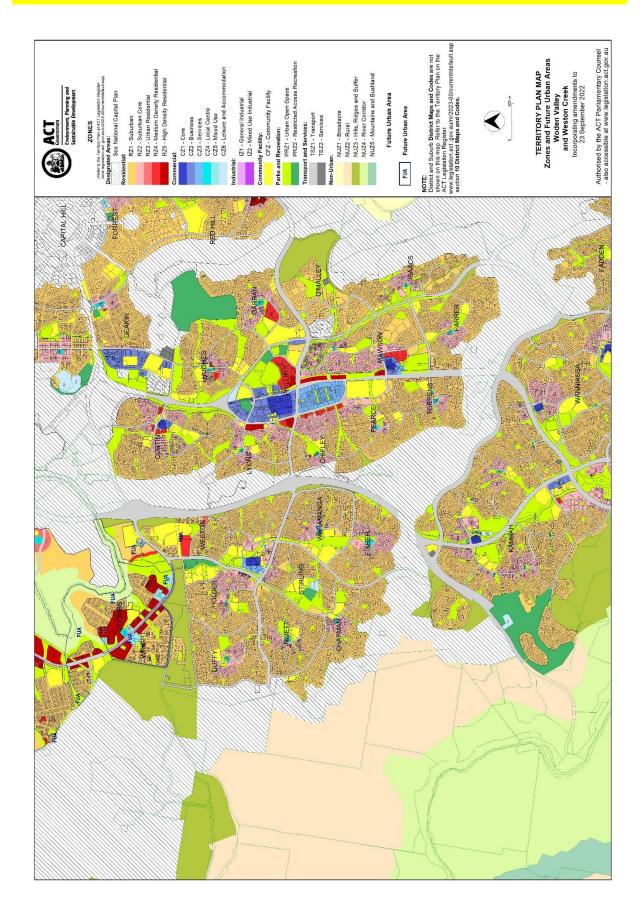

#### A.4 Maps

Maps forming part of the Plan identify all land covered by the Plan. Maps graphically depict the spatial elements of the Plan, as shown on the legend, and support the written policy.

Each parcel of land is coded for the zone that applies and any overlays that are applicable, including the district in which it is located. Maps depict some controls and provisions contained in the Plan.

Maps that include a map that identifies districts and designates land use zones (the Territory Plan Map as defined in the Act) are published on the Territory Planning Authority's website.

#### The Territory Plan Map

Inner North, City and Inner South

The Territory Plan Map
Molonglo Valley

**The Territory Plan Map**Woden Valley and Weston Creek