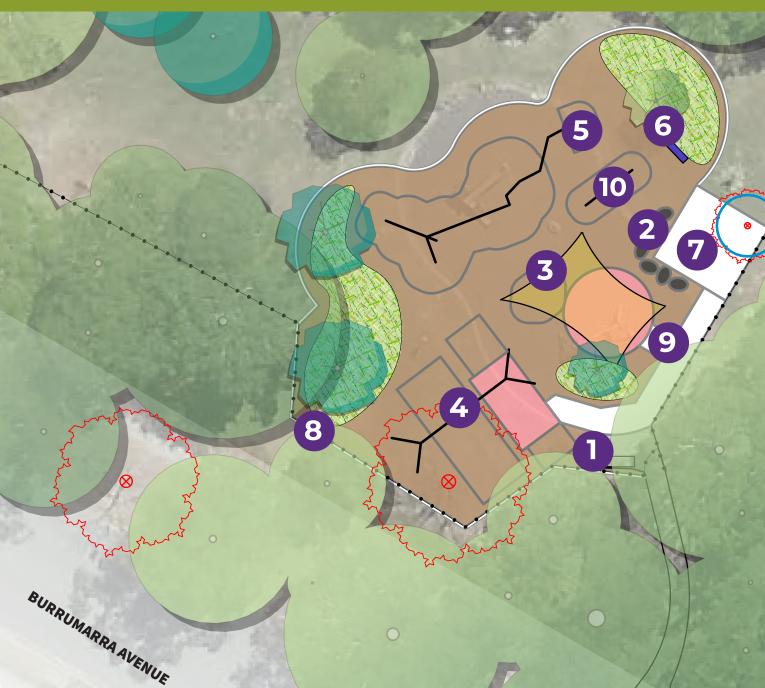

## Burrumarra Avenue playground Preliminary design

## Map Key

## Existing seat

- **2** Existing boulders re-used as additional seating to surround sheltered area
- 3 New shade sail (with cultural artwork to posts) over new accessible play (all ages), toddler play(ages 0–4) and Ngunnawal cultural theme play
- New swings includes accessible, toddler and adult seating options (all ages)
- 5 New central nature play area: includes combination unit with slides, climbing and Ngunnawal cultural theme play (ages 4–13).
- 6 New seating
- New centrally located covered seating includes shelter and picnic table existing tree new fence and gates
- 8 New fence and gates
- 9 New concrete path
- 10 New seesaw and rocker (ages 4–13)