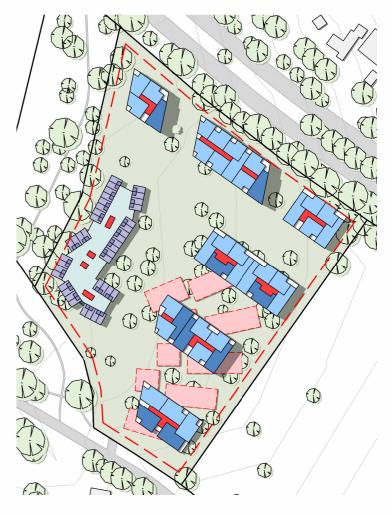

PROPOSED HIGHER DENSITY DEVELOPMENT PROPOSED LOW RISE DEVELOPMENT EXISTING RACF BUILDING PUBLIC INTERFACE ORIENTATION OF URBAN FORM VISUAL LINKAGE

BLOCK 20, SECTION 2, PAGE 23 BURKITT STREET

#### LEGEND

| أجري                       |
|----------------------------|
|                            |
|                            |
| ←-→                        |
| <b>∢</b> ⅢⅢ <b>▶</b>       |
| $\leftarrow - \rightarrow$ |