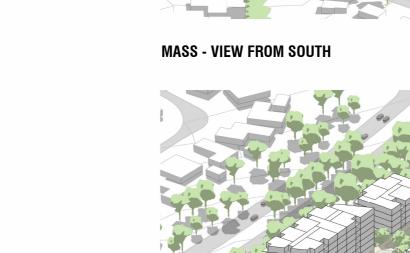

|
|----------------------------|
|                            |
|                            |
| ←-→                        |
| <b>∢</b> ⅢⅢ <b>▶</b>       |
| $\leftarrow - \rightarrow$ |

PROPOSED HIGHER DENSITY DEVELOPMENT PROPOSED LOW RISE DEVELOPMENT EXISTING RACF BUILDING PUBLIC INTERFACE ORIENTATION OF URBAN FORM VISUAL LINKAGE

BLOCK 20, SECTION 2, PAGE 23 BURKITT STREET







#### UNIT SCHEDULE

| UNIT TYPE  | QTY |
|------------|-----|
| 2 BED      | 177 |
| 3 BED      | 47  |
| RACF - BED | 80  |

N



GPO Box 1863 , Canberra City ACT 2601 T 02 6257 3222 Suite 1.01, Level 1, 10 Hobart Place, Canberra City ACT 2601 AMCARCHITECTURE COM AU

BLOCK 20, SECTION 2, PAGE 23 BURKITT STREET



MASS - VIEW FROM NORTH



TITLE

INDICATIVE MASSING

#### MASS - VIEW FROM EAST





MASS - VIEW FROM WEST







BLOCK 20, SECTION 2, PAGE 23 BURKITT STREET





#### **VIEW FROM NORTH**



**VIEW FROM SOUTH** 



#### **VIEW FROM EAST**

+ DRAWING REV DATE SK06 2 01.03.2023 VIEW FROM WEST

INDICATIVE MASSING AND YIELD

© Copyright. The information and design concepts contained herein are submitted on the understanding that they remain the property of AMC Architecture Pty Ltd ACN 092 706 128 and are not to be used or copied without their permission.



#### UNIT SCHEDULE

| UNIT TYPE  | QTY |
|------------|-----|
| 2 BED      | 177 |
| 3 BED      | 47  |
| RACF - BED | 80  |

#### LEGEND

| - CIRCULATION     |
|-------------------|
| - BACK OF HOUSE   |
| - WELLNESS CENTRE |
| - RACF - BED      |
| - RACF - BATH     |
| - CLUBHOUSE       |
| - 2 BED ILU       |
| - 3 BE