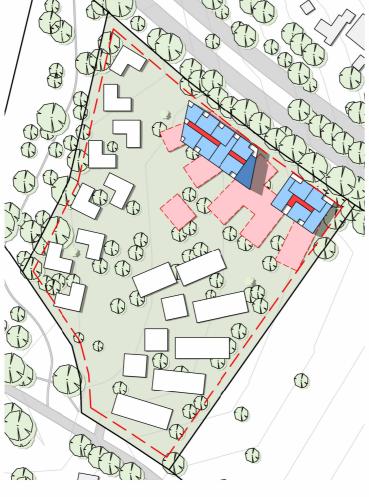

PROPOSED HIGHER DENSITY DEVELOPMENT PROPOSED LOW RISE DEVELOPMENT EXISTING RACF BUILDING PUBLIC INTERFACE ORIENTATION OF URBAN FORM VISUAL LINKAGE

BLOCK 20, SECTION 2, PAGE 23 BURKITT STREET