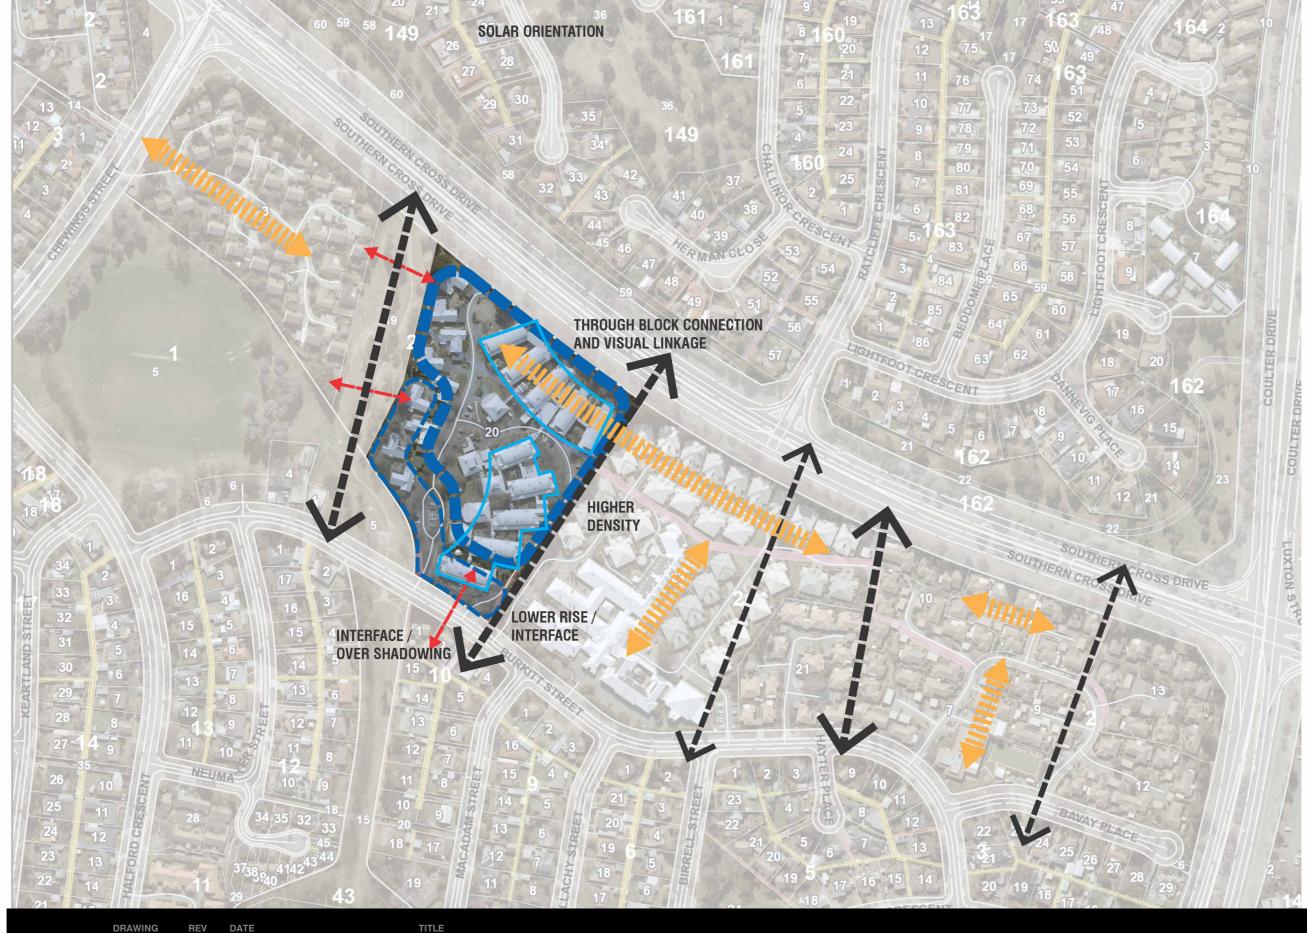

#### LEGEND

| أجري                       |
|----------------------------|
|                            |
|                            |
| ←-→                        |
| <b>∢</b> ⅢⅢ <b>▶</b>       |
| $\leftarrow - \rightarrow$ |

PROPOSED HIGHER DENSITY DEVELOPMENT PROPOSED LOW RISE DEVELOPMENT EXISTING RACF BUILDING PUBLIC INTERFACE ORIENTATION OF URBAN FORM VISUAL LINKAGE

BLOCK 20, SECTION 2, PAGE 23 BURKITT STREET