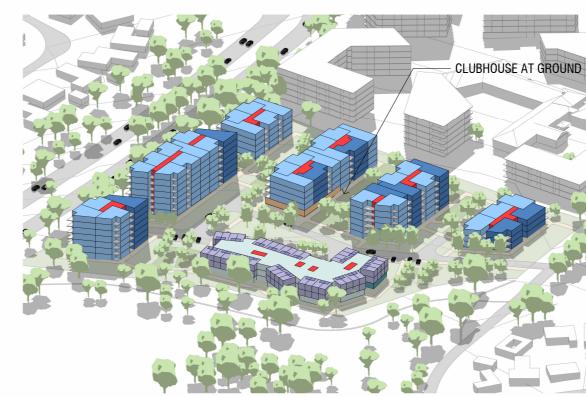

#### MASS - VIEW FROM EAST

MASS - VIEW FROM WEST

BLOCK 20, SECTION 2, PAGE 23 BURKITT STREET