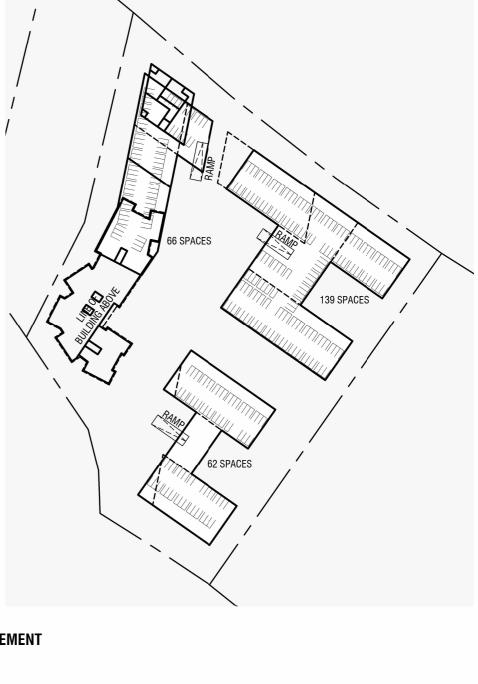

M WEST







BLOCK 20, SECTION 2, PAGE 23 BURKITT STREET





#### **VIEW FROM NORTH**



**VIEW FROM SOUTH** 



#### **VIEW FROM EAST**

+ DRAWING REV DATE SK06 2 01.03.2023 VIEW FROM WEST

INDICATIVE MASSING AND YIELD

© Copyright. The information and design concepts contained herein are submitted on the understanding that they remain the property of AMC Architecture Pty Ltd ACN 092 706 128 and are not to be used or copied without their permission.



#### UNIT SCHEDULE

| UNIT TYPE  | QTY |
|------------|-----|
| 2 BED      | 177 |
| 3 BED      | 47  |
| RACF - BED | 80  |

#### LEGEND

| - CIRCULATION     |
|-------------------|
| - BACK OF HOUSE   |
| - WELLNESS CENTRE |
| - RACF - BED      |
| - RACF - BATH     |
| - CLUBHOUSE       |
| - 2 BED ILU       |
| - 3 BED ILU       |





BASEMENT

## R

#### SITE PLAN







GPO Box 1863 , Canberra City ACT 2601 T 02 6257 3222 Suite 1.01, Level 1, 10 Hobart Place, Canberra City ACT 2601

BLOCK 20, SECTION 2, PAGE 23 BURKITT STREET



Existing



Stage 1

DECANTING EXISTING RACF INTO SOUTHERN RACF. DEMOLITION OF RACF AND CONSTRUCTION OF BUILDING C AND D



Stage 2

DECANTING EXISTING ILU RESIDENTS INTO BUILDING C AND D. DEMOLITION OF ILU UNITS AND CONSTRUCTION OF BUILDING A (RACF)

DRAWINGREVDATESCALETITLESK08201.03.20231 : 2500STAGING PLAN





Stage 3

DECANTING OF REMAINING RACF RESIDENTS INTO NEW RACF DEMOLITION OF SECOND RACF GROUPING AND CONSTRUCTION OF BUILDINGS E, F AND G

BLOCK 20, SECTION 2, PAGE 23 BURKITT STREET



WINTER SOLSTICE - 9AM

WINTER SOLSTICE - 12PM

WINTER SOLSTICE - 3PM

DRAWINGREVDATESCALESK09201