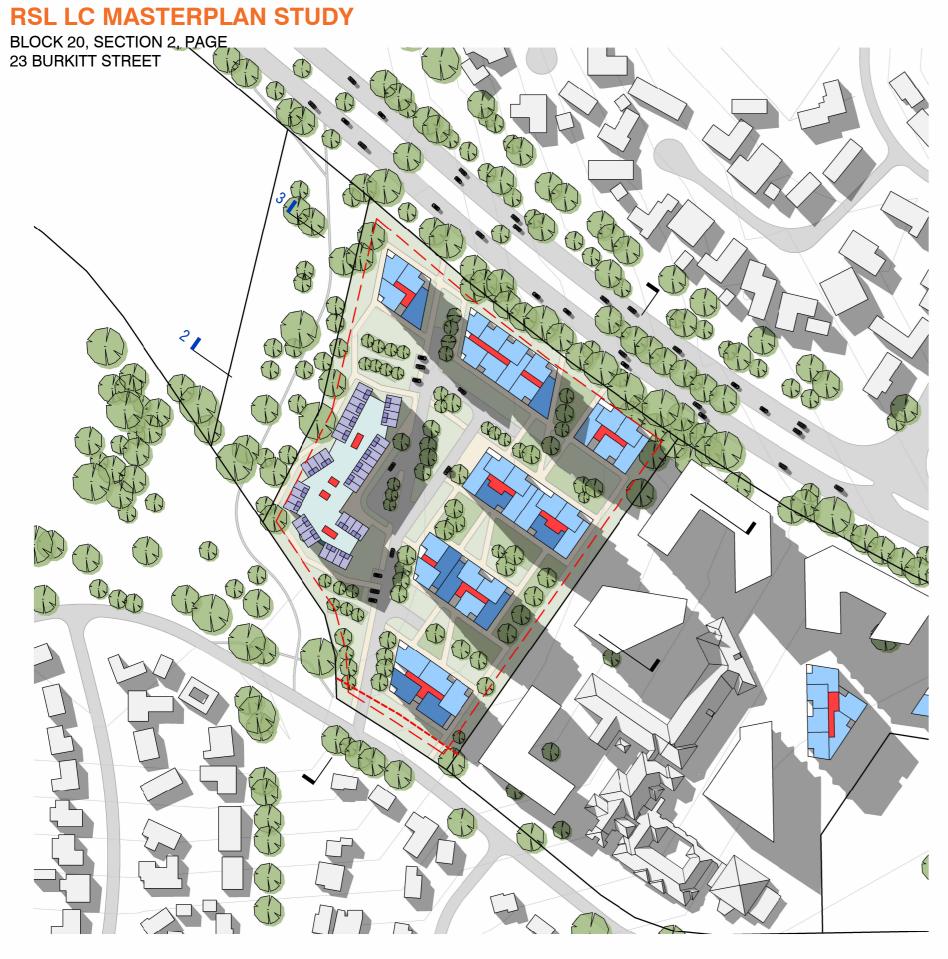

#### SITE PLAN

GPO Box 1863 , Canberra City ACT 2601 T 02 6257 3222 Suite 1.01, Level 1, 10 Hobart Place, Canberra City ACT 2601

BLOCK 20, SECTION 2, PAGE 23 BURKITT STREET

Existing

Stage 1

DECANTING EXISTING RACF INTO SOUTHERN RACF. DEMOLITION OF RACF AND CONSTRUCTION OF BUILDING C AND D