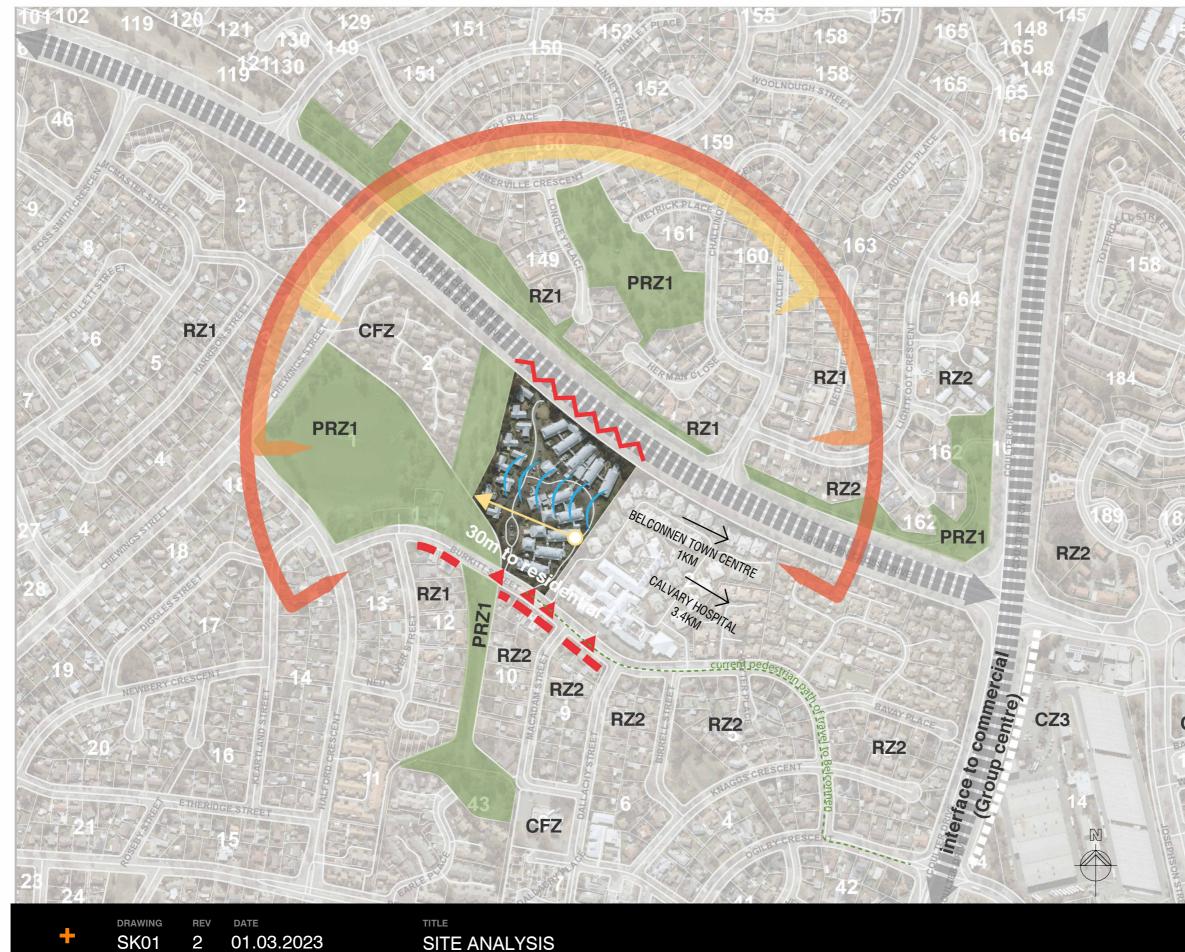

#### LEGEND

| ()       |
|----------|
| $\frown$ |
|          |
|          |
|          |
| $\sim$   |
| (((((    |

NEIGHBOURING GREEN SPACE

SUN PATH

FALL ACROSS SITE

ARTERIAL ROAD

RESIDENTIAL FRONTAGE

COMMERCIAL FRONTAGE

ACOUSTIC IMPACT

NATURAL SWALE

GPO Box 1863 , Canberra City ACT 2601 T 02 6257 3222 Suite 1.01, Level 1, 10 Hobart Place, Canberra City ACT 2601 AMCARCHITECTURE.COM.AU

BLOCK 20, SECTION 2, PAGE 23 BURKITT STREET

#### **OPPORTUNITIES AND CONSTRAINTS**

© Copyright. The information and design concepts contained herein are submitted on the understanding that they remain the property of AMC Architecture Pty Ltd ACN 092 706 128 and are not to be used or copied without their permission.