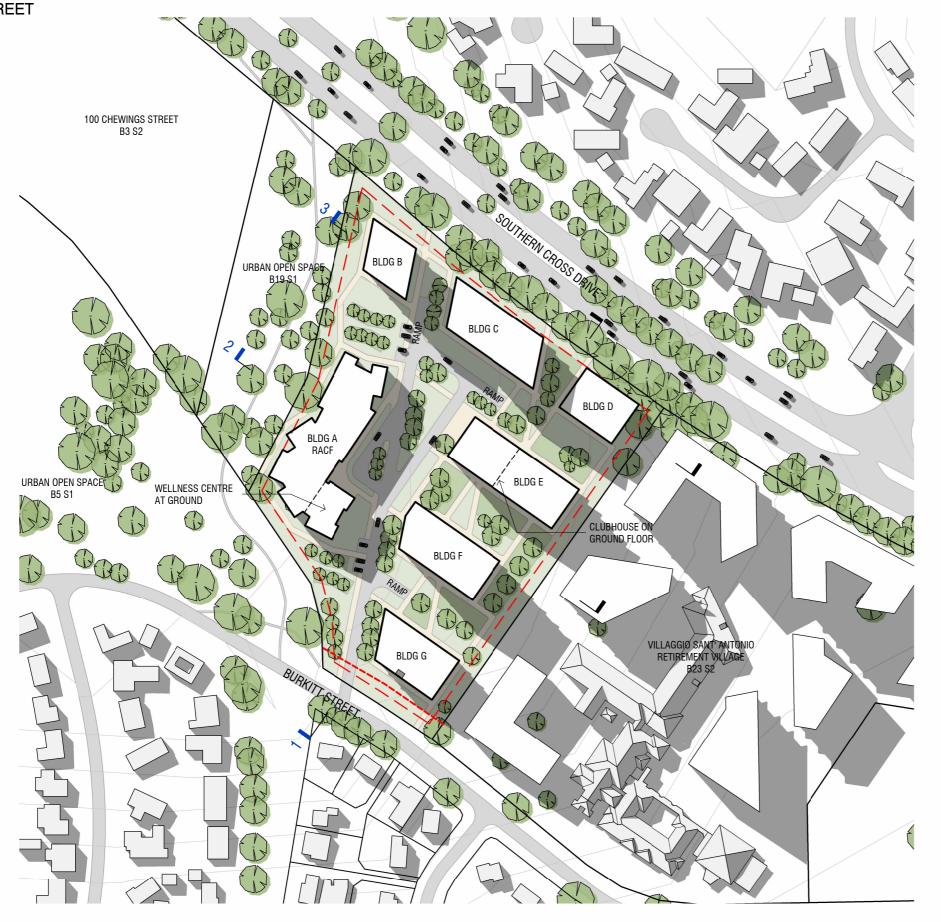

#### SITE PLAN

GPO Box 1863 , Canberra City ACT 2601 T 02 6257 3222 Suite 1.01, Level 1, 10 Hobart Place, Canberra City ACT 2601

BLOCK 20, SECTION 2, PAGE 23 BURKITT STREET

Existing

Stage 1

DECANTING EXISTING RACF INTO SOUTHERN RACF. DEMOLITION OF RACF AND CONSTRUCTION OF BUILDING C AND D

#### UNIT SCHEDULE

| UNIT TYPE  | QTY |
|------------|-----|
| 2 BED      | 177 |
| 3 BED      | 47  |
| RACF - BED | 80  |

N

GPO Box 1863 , Canberra City ACT 2601 T 02 6257 3222 Suite 1.01, Level 1, 10 Hobart Place, Canberra City ACT 2601 AMCARCHITECTURE COM AU

#### UNIT SCHEDULE

| UNIT TYPE  | QTY |
|------------|-----|
| 2 BED      | 177 |
| 3 BED      | 47  |
| RACF - BED | 80  |